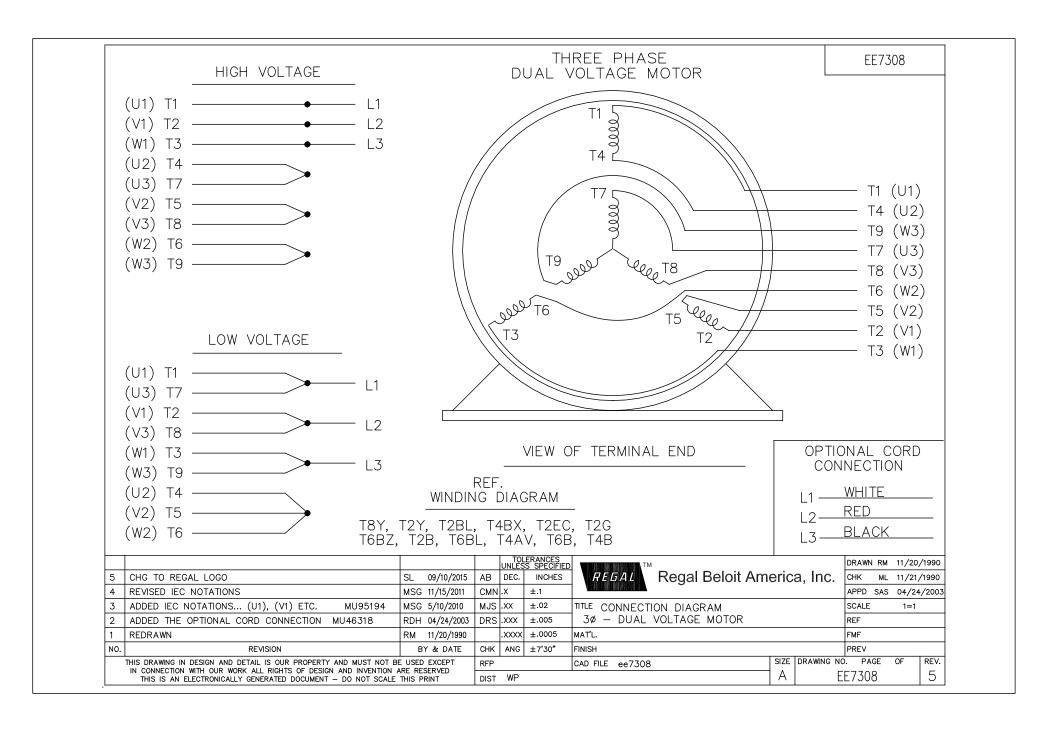

## **Technical Specifications**

| Electrical Type       | Squirrel Cage Induction Run | Starting Method       | Across The Line |
|-----------------------|-----------------------------|-----------------------|-----------------|
| Poles                 | 2                           | Rotation              | Reversible      |
| Resistance Main       | .75 Ohms                    | Mounting              | Rigid Base      |
| Motor Orientation     | Horizontal                  | Drive End Bearing     | Ball            |
| Opp Drive End Bearing | Ball                        | Frame Material        | Rolled Steel    |
| Shaft Type            | JM                          | Overall Length        | 22.09 in        |
| Frame Length          | 11.15 in                    | Shaft Diameter        | 0.875 in        |
| Shaft Extension       | 4.25 in                     | Assembly/Box Mounting | F1/F2 CAPABLE   |
| Connection Drawing    | A-EE7308                    | Outline Drawing       | A-SS86629-1115  |