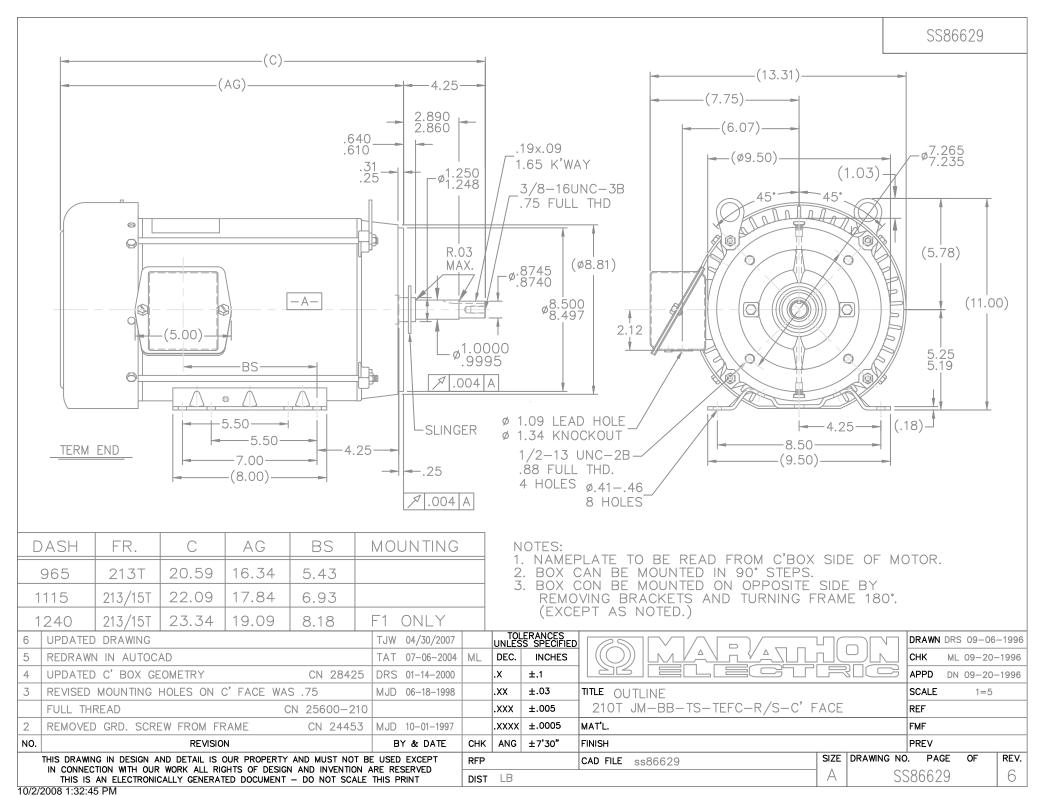

## **Technical Specifications**

| Electrical Type       | Squirrel Cage Induction Run | Starting Method       | Across The Line |
|-----------------------|-----------------------------|-----------------------|-----------------|
| Poles                 | 2                           | Rotation              | Reversible      |
| Resistance Main       | .75 Ohms                    | Mounting              | Rigid Base      |
| Motor Orientation     | Horizontal                  | Drive End Bearing     | Ball            |
| Opp Drive End Bearing | Ball                        | Frame Material        | Rolled Steel    |
| Shaft Type            | JM                          | Overall Length        | 22.09 in        |
| Frame Length          | 11.15 in                    | Shaft Diameter        | 0.875 in        |
| Shaft Extension       | 4.25 in                     | Assembly/Box Mounting | F1/F2 CAPABLE   |
| Connection Drawing    | A-EE7308                    | Outline Drawing       | A-SS86629-1115  |