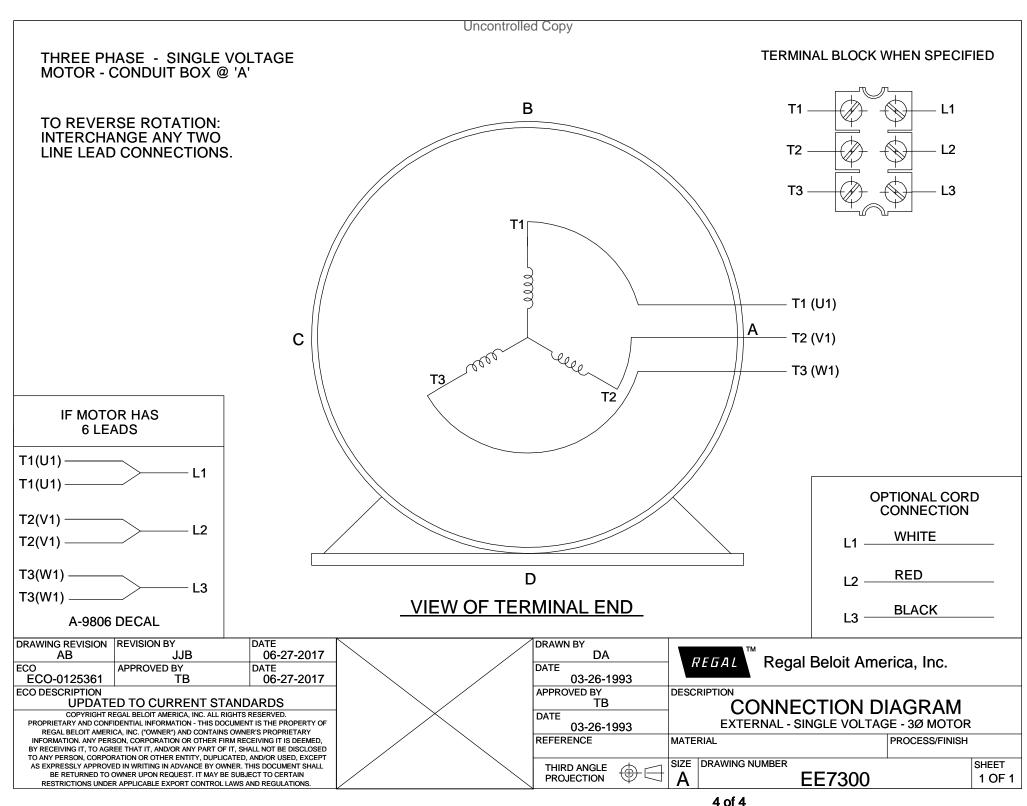

## **Technical Specifications**

| Electrical Type       | Squirrel Cage Induction Run | Starting Method       | Across The Line |
|-----------------------|-----------------------------|-----------------------|-----------------|
| Poles                 | 4                           | Rotation              | Reversible      |
| Resistance Main       | 1.05 Ohms                   | Mounting              | Bolt-on Base    |
| Motor Orientation     | Horizontal Or Shaft Down    | Drive End Bearing     | Ball            |
| Opp Drive End Bearing | Ball                        | Frame Material        | Rolled Steel    |
| Shaft Type            | Т                           | Overall Length        | 20.97 in        |
| Frame Length          | 11.15 in                    | Shaft Diameter        | 1.375 in        |
| Shaft Extension       | 3.12 in                     | Assembly/Box Mounting | F1/F2 Capable   |
| Outline Drawing       | A-SS88652-1115              | Connection Drawing    | A-EE7300        |
|                       |                             |                       |                 |