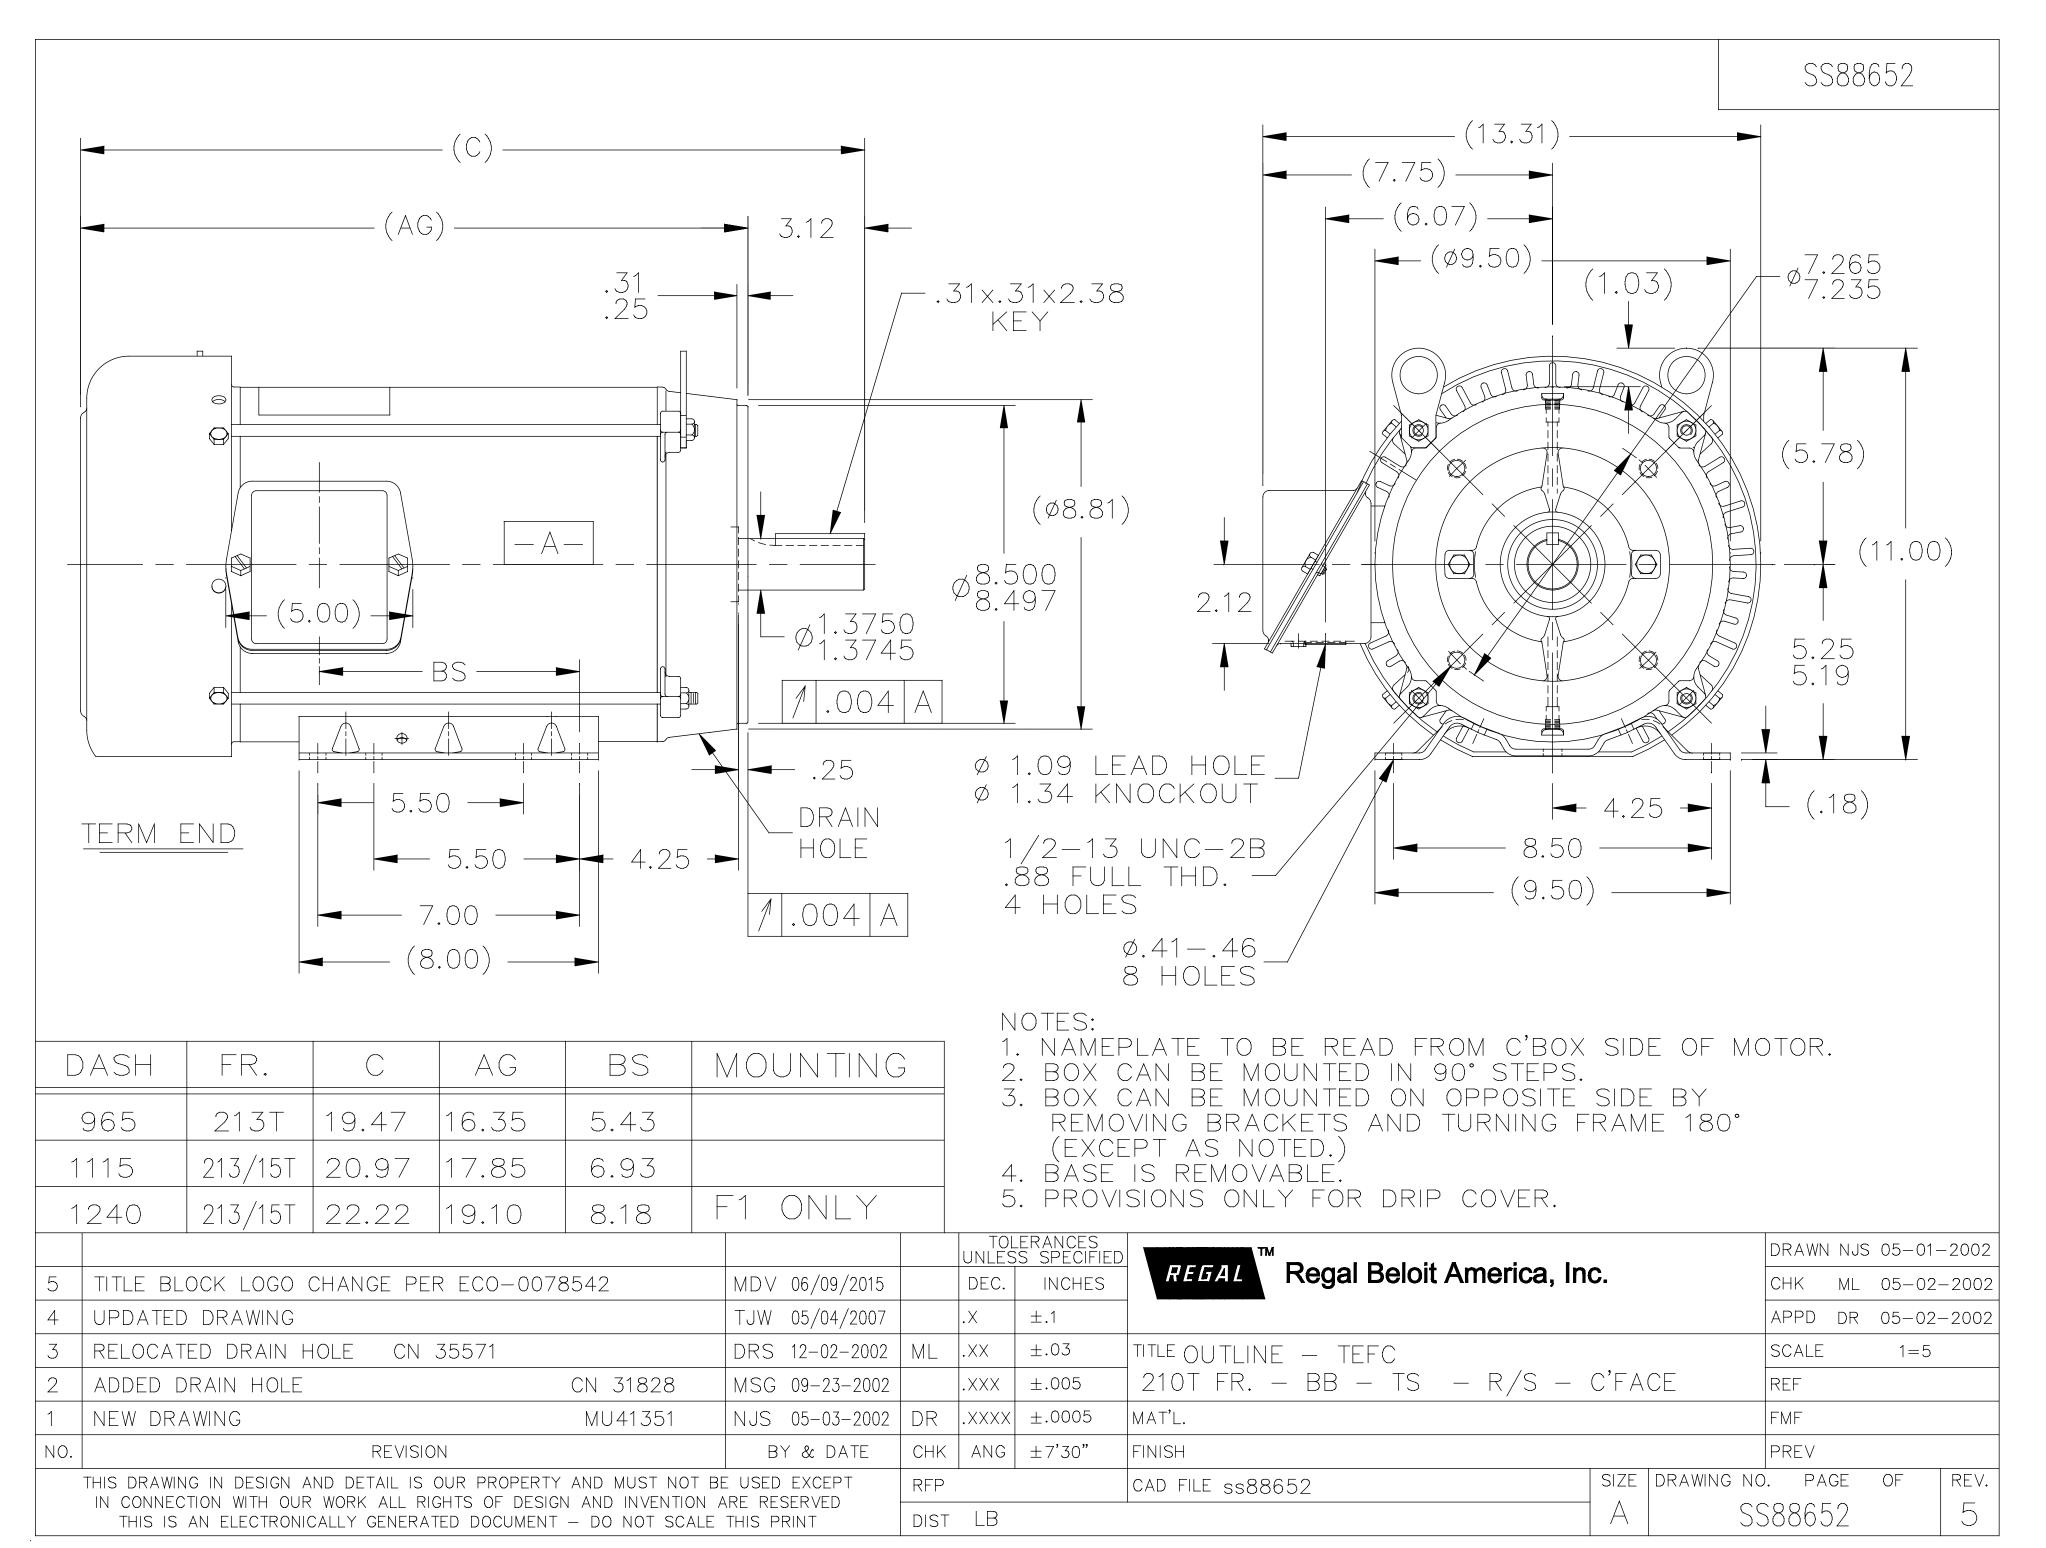

## **Technical Specifications**

| Electrical Type       | Squirrel Cage Induction Run | Starting Method       | Across The Line |
|-----------------------|-----------------------------|-----------------------|-----------------|
| Poles                 | 4                           | Rotation              | Reversible      |
| Resistance Main       | 1.05 Ohms                   | Mounting              | Bolt-on Base    |
| Motor Orientation     | Horizontal Or Shaft Down    | Drive End Bearing     | Ball            |
| Opp Drive End Bearing | Ball                        | Frame Material        | Rolled Steel    |
| Shaft Type            | Т                           | Overall Length        | 20.97 in        |
| Frame Length          | 11.15 in                    | Shaft Diameter        | 1.375 in        |
| Shaft Extension       | 3.12 in                     | Assembly/Box Mounting | F1/F2 Capable   |
| Outline Drawing       | A-SS88652-1115              | Connection Drawing    | A-EE7300        |
|                       |                             |                       |                 |