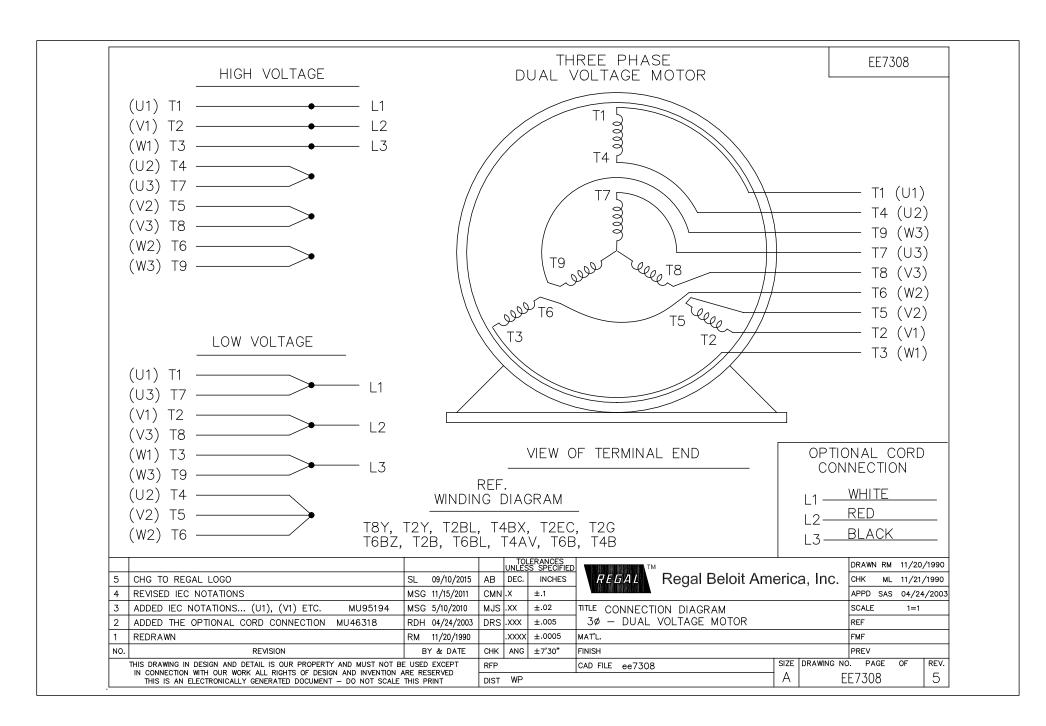

## **Technical Specifications**

| Electrical Type       | Squirrel Cage Induction Run | Starting Method       | Across The Line |
|-----------------------|-----------------------------|-----------------------|-----------------|
| Poles                 | 6                           | Rotation              | Reversible      |
| Resistance Main       | 1.77 Ohms                   | Mounting              | Rigid Base      |
| Motor Orientation     | Horizontal                  | Drive End Bearing     | Ball            |
| Opp Drive End Bearing | Ball                        | Frame Material        | Rolled Steel    |
| Shaft Type            | т                           | Overall Length        | <b>21.48 in</b> |
| Frame Length          | 12.40 in                    | Shaft Diameter        | 1.375 in        |
| Shaft Extension       | 3.47 in                     | Assembly/Box Mounting | F1 ONLY         |
| Outline Drawing       | A-SS88975-1240              | Connection Drawing    | A-EE7308        |