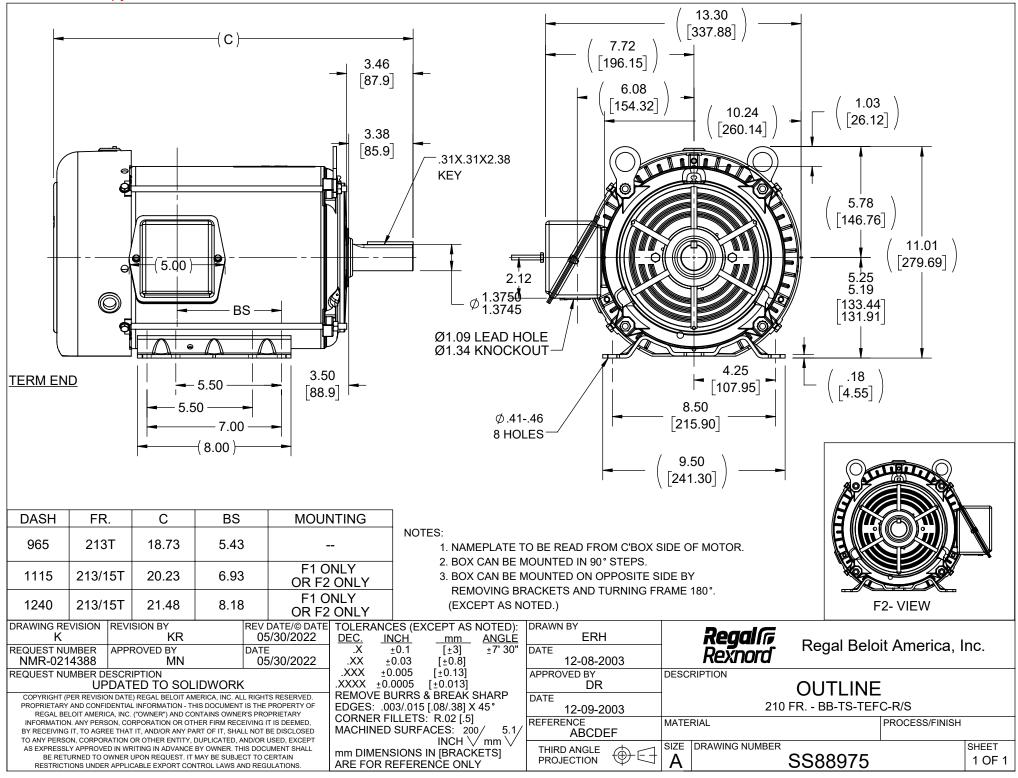

## **Technical Specifications**

| Electrical Type       | Squirrel Cage Induction Run | Starting Method       | Across The Line |
|-----------------------|-----------------------------|-----------------------|-----------------|
| Poles                 | 6                           | Rotation              | Reversible      |
| Resistance Main       | 1.77 Ohms                   | Mounting              | Rigid Base      |
| Motor Orientation     | Horizontal                  | Drive End Bearing     | Ball            |
| Opp Drive End Bearing | Ball                        | Frame Material        | Rolled Steel    |
| Shaft Type            | т                           | Overall Length        | <b>21.48 in</b> |
| Frame Length          | 12.40 in                    | Shaft Diameter        | 1.375 in        |
| Shaft Extension       | 3.47 in                     | Assembly/Box Mounting | F1 ONLY         |
| Outline Drawing       | A-SS88975-1240              | Connection Drawing    | A-EE7308        |