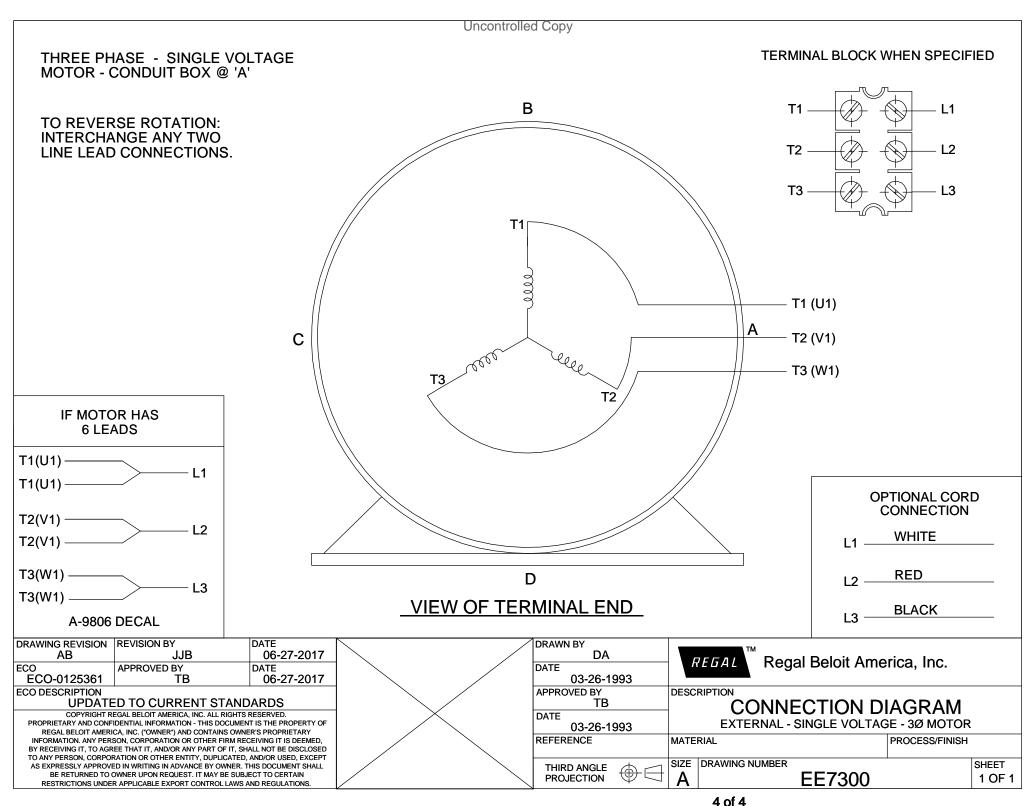

## **Technical Specifications**

| Electrical Type       | Squirrel Cage Induction Run | Starting Method       | Across The Line |
|-----------------------|-----------------------------|-----------------------|-----------------|
| Poles                 | 2                           | Rotation              | Reversible      |
| Resistance Main       | .98 Ohms                    | Mounting              | Rigid Base      |
| Motor Orientation     | Horizontal                  | Drive End Bearing     | Ball            |
| Opp Drive End Bearing | Ball                        | Frame Material        | Rolled Steel    |
| Shaft Type            | Т                           | Overall Length        | 20.97 in        |
| Frame Length          | 11.15 in                    | Shaft Diameter        | 1.375 in        |
| Shaft Extension       | 3.38 in                     | Assembly/Box Mounting | F1/F2 Capable   |
| Connection Drawing    | A-EE7300                    | Outline Drawing       | A-SS86630-1115  |