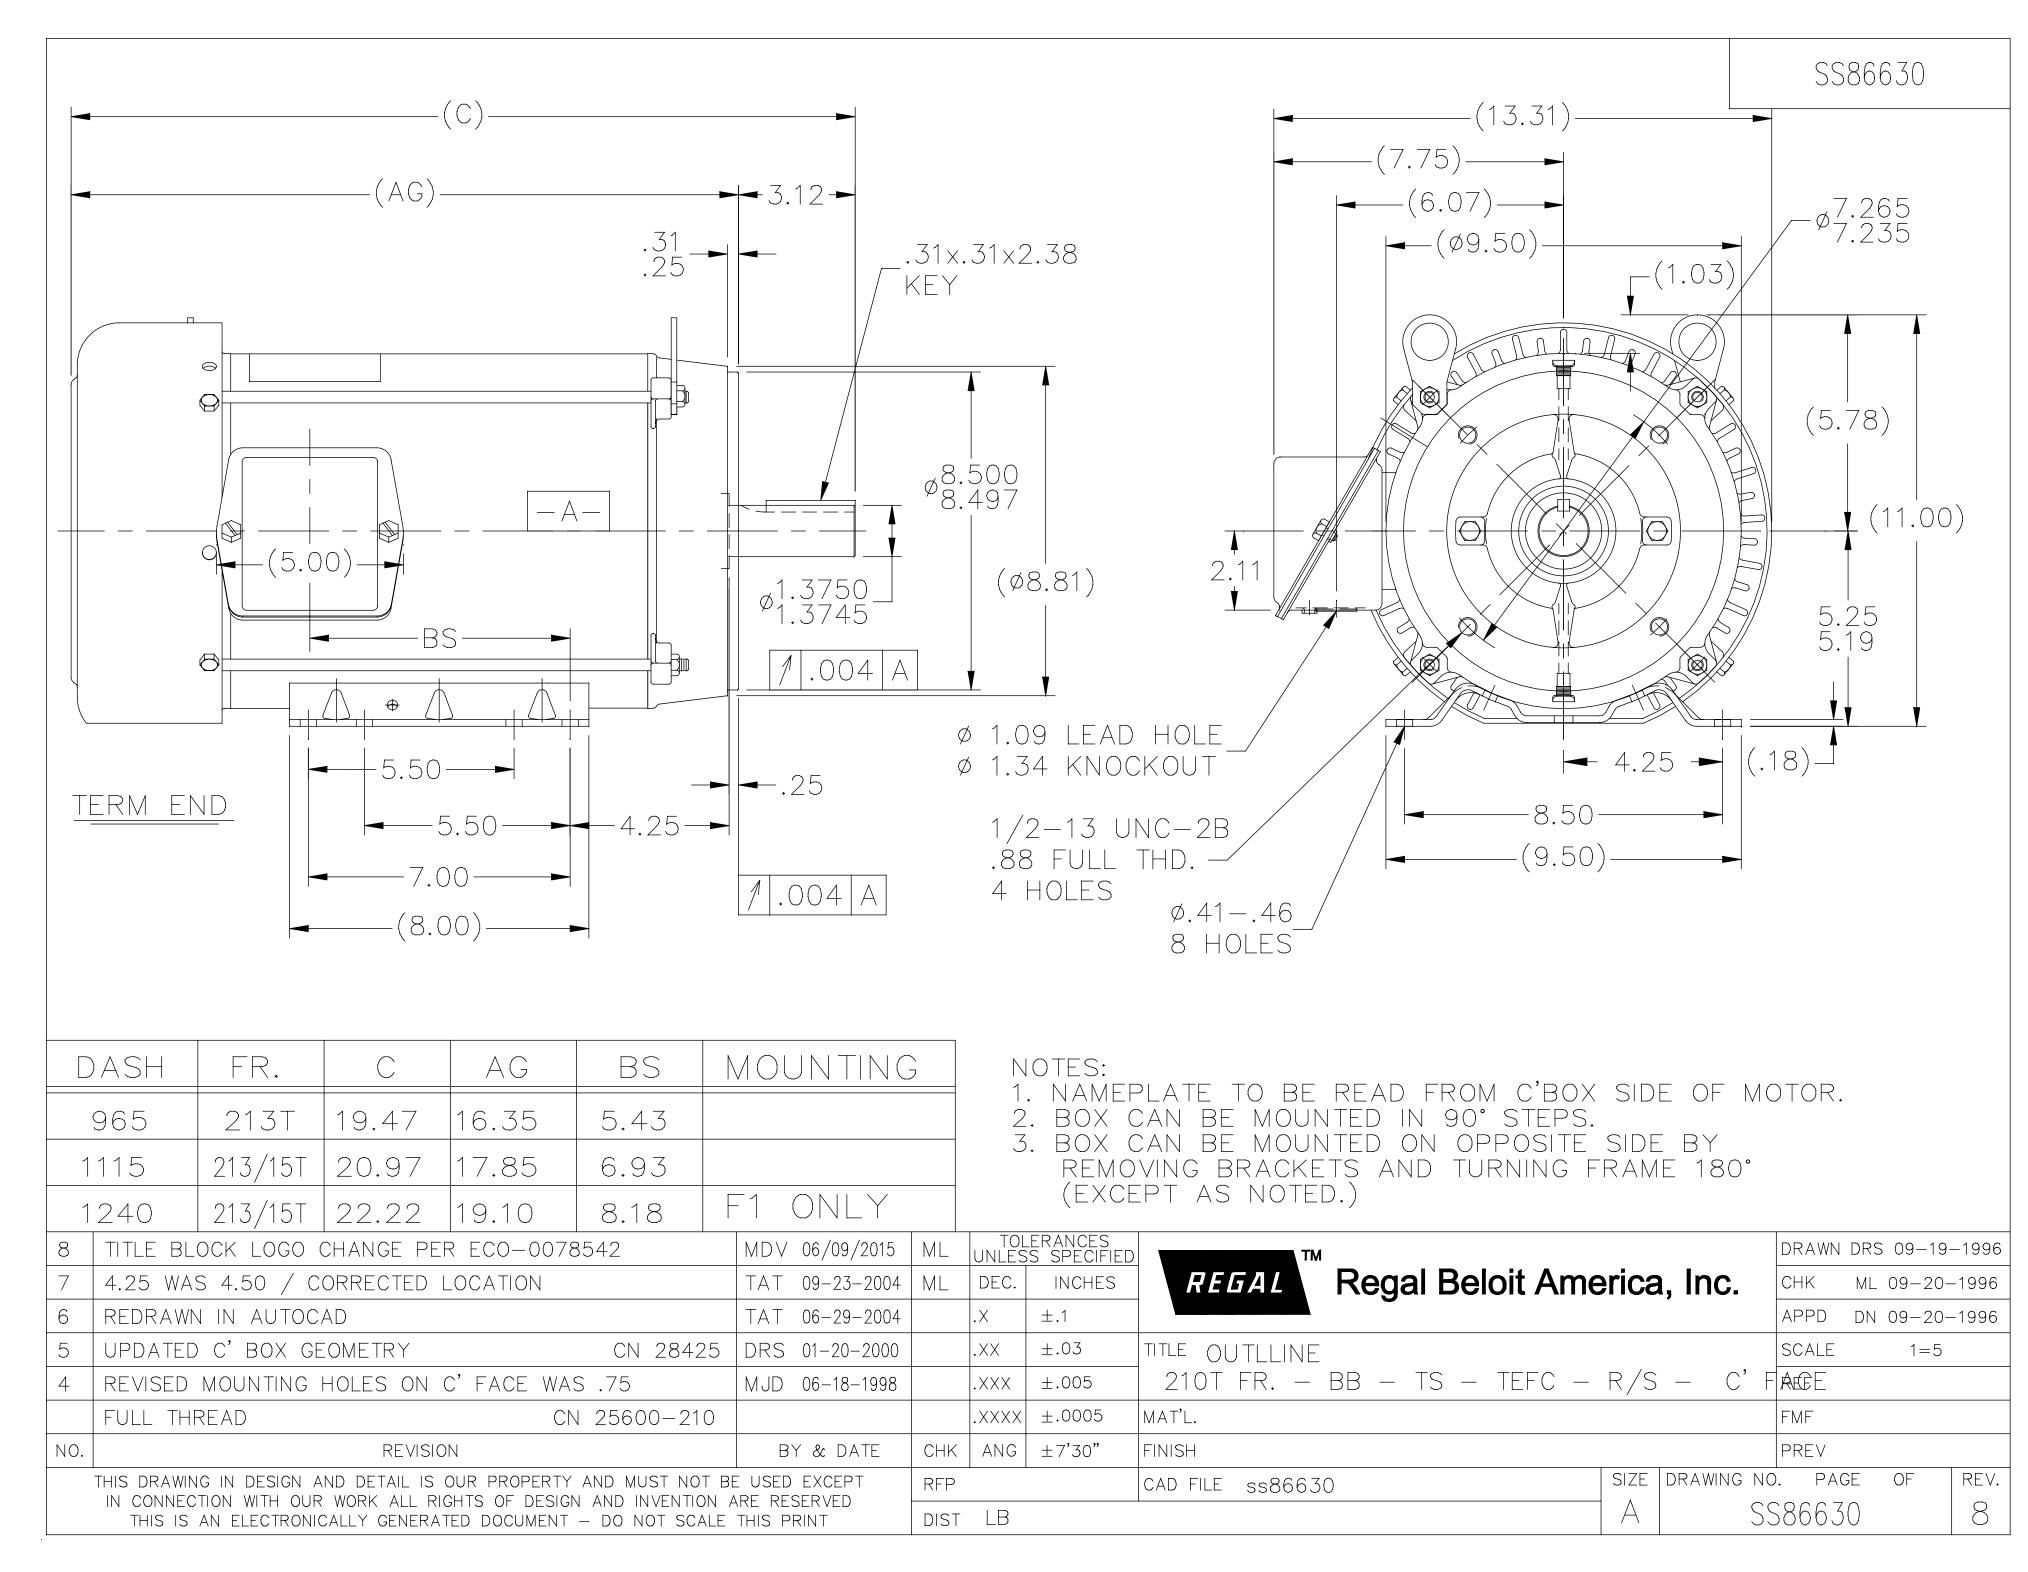

## **Technical Specifications**

| Electrical Type       | Squirrel Cage Induction Run | Starting Method       | Across The Line |
|-----------------------|-----------------------------|-----------------------|-----------------|
| Poles                 | 2                           | Rotation              | Reversible      |
| Resistance Main       | .98 Ohms                    | Mounting              | Rigid Base      |
| Motor Orientation     | Horizontal                  | Drive End Bearing     | Ball            |
| Opp Drive End Bearing | Ball                        | Frame Material        | Rolled Steel    |
| Shaft Type            | Т                           | Overall Length        | 20.97 in        |
| Frame Length          | 11.15 in                    | Shaft Diameter        | 1.375 in        |
| Shaft Extension       | 3.38 in                     | Assembly/Box Mounting | F1/F2 Capable   |
| Connection Drawing    | A-EE7300                    | Outline Drawing       | A-SS86630-1115  |