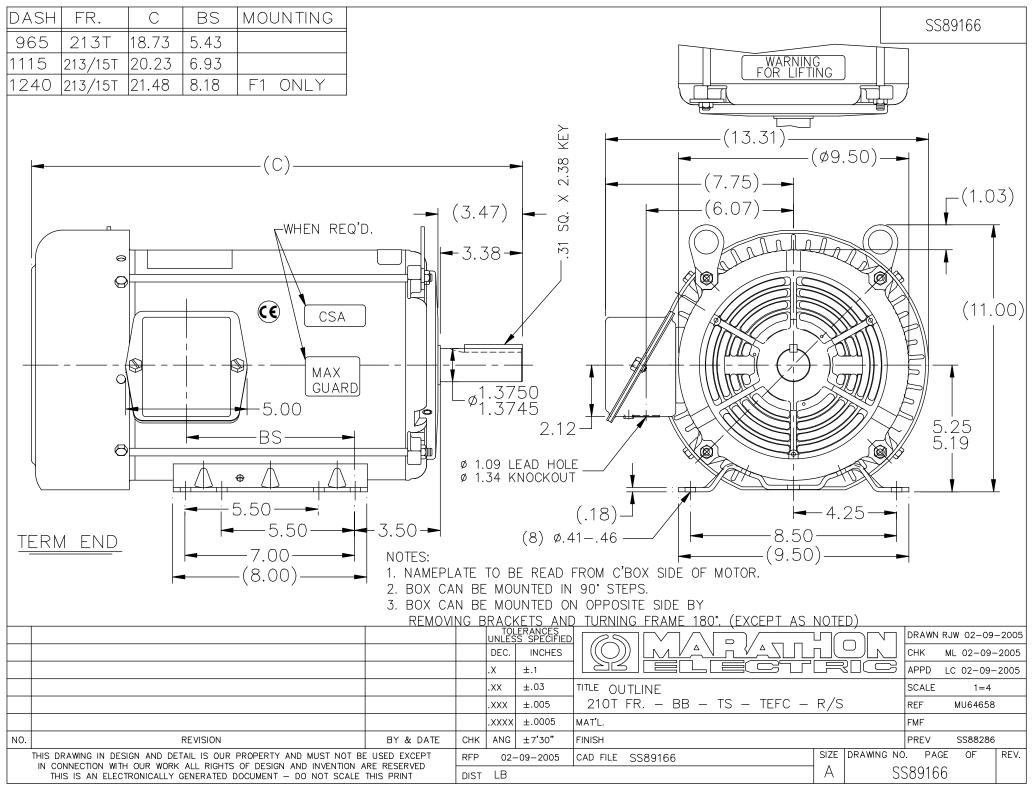

## **Technical Specifications**

| Electrical Type       | Squirrel Cage Induction Run | Starting Method       | Across The Line |
|-----------------------|-----------------------------|-----------------------|-----------------|
| Poles                 | 2                           | Rotation              | Reversible      |
| Resistance Main       | .98 Ohms                    | Mounting              | Rigid Base      |
| Motor Orientation     | Horizontal                  | Drive End Bearing     | Ball            |
| Opp Drive End Bearing | Ball                        | Frame Material        | Rolled Steel    |
| Shaft Type            | Т                           | Overall Length        | 20.23 in        |
| Frame Length          | 11.15 in                    | Shaft Diameter        | 1.375 in        |
| Shaft Extension       | 3.47 in                     | Assembly/Box Mounting | F1/F2 Capable   |
| Outline Drawing       | A-SS89166-1115              | Connection Drawing    | A-EE7300        |
|                       |                             |                       |                 |