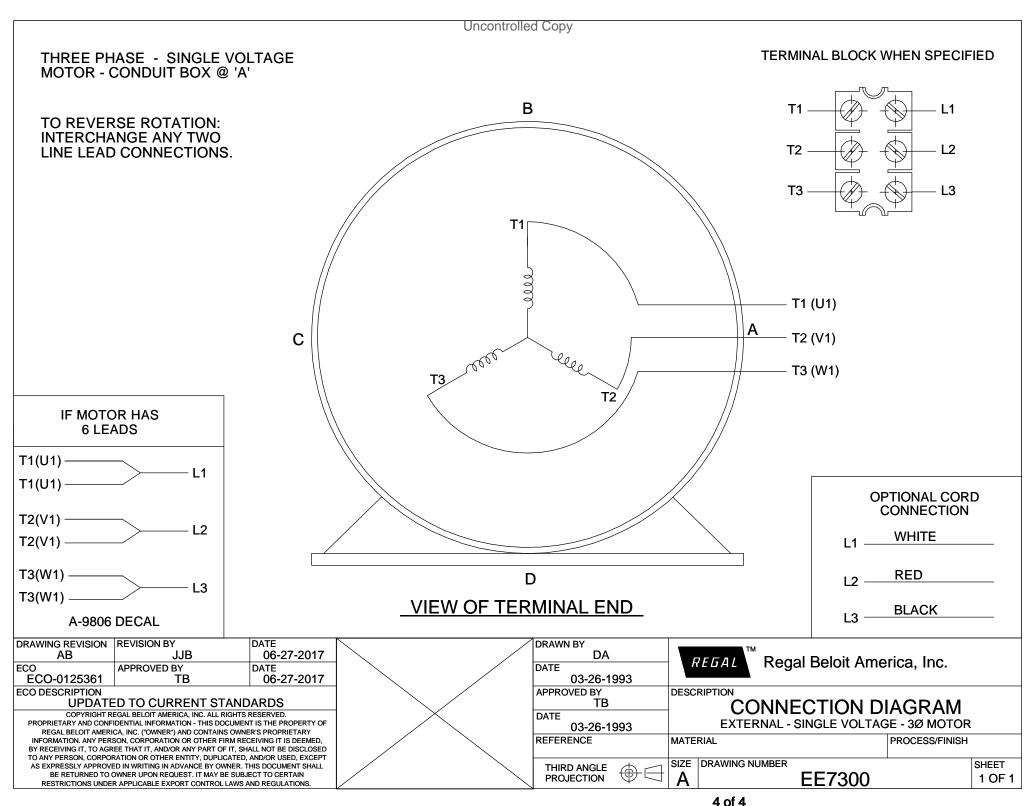

## **Technical Specifications**

| Electrical Type       | Squirrel Cage Induction Run | Starting Method       | Across The Line |
|-----------------------|-----------------------------|-----------------------|-----------------|
| Poles                 | 2                           | Rotation              | Reversible      |
| Resistance Main       | .98 Ohms                    | Mounting              | Rigid Base      |
| Motor Orientation     | Horizontal                  | Drive End Bearing     | Ball            |
| Opp Drive End Bearing | Ball                        | Frame Material        | Rolled Steel    |
| Shaft Type            | Т                           | Overall Length        | 20.23 in        |
| Frame Length          | 11.15 in                    | Shaft Diameter        | 1.375 in        |
| Shaft Extension       | 3.47 in                     | Assembly/Box Mounting | F1/F2 Capable   |
| Outline Drawing       | A-SS89166-1115              | Connection Drawing    | A-EE7300        |
|                       |                             |                       |                 |