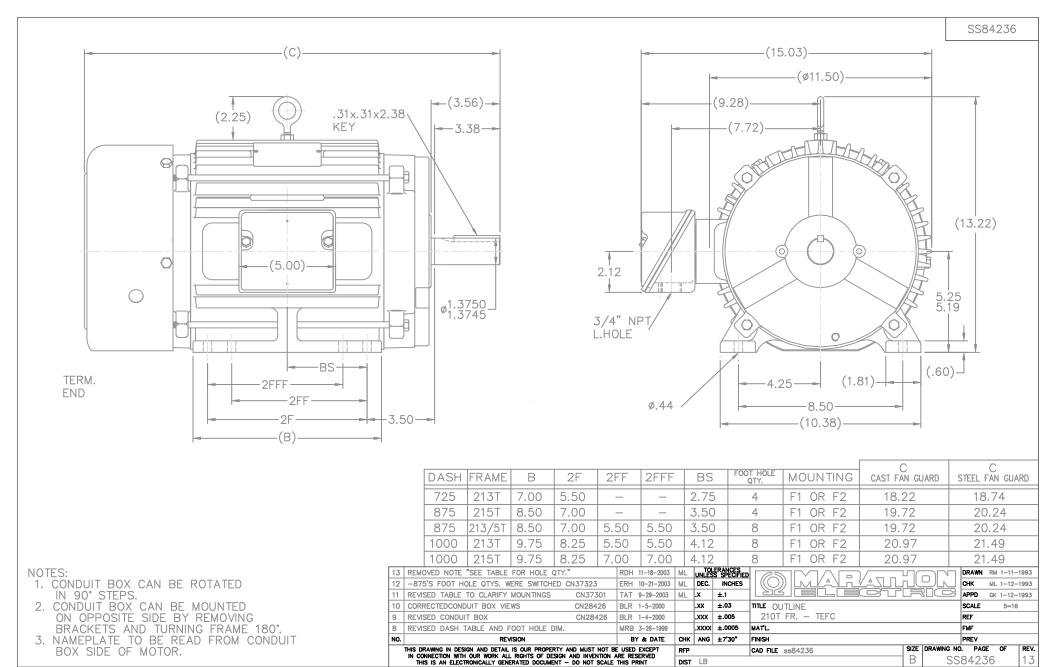

## **Technical Specifications**

| Electrical Type       | Squirrel Cage Induction Run | Starting Method       | Across The Line |
|-----------------------|-----------------------------|-----------------------|-----------------|
| Poles                 | 4                           | Rotation              | Reversible      |
| Resistance Main       | .9 Ohms                     | Mounting              | Rigid Base      |
| Motor Orientation     | Horizontal                  | Drive End Bearing     | Ball            |
| Opp Drive End Bearing | Ball                        | Frame Material        | Cast Iron       |
| Shaft Type            | Т                           | Overall Length        | 19.72 in        |
| Frame Length          | 8.75 in                     | Shaft Diameter        | 1.375 in        |
| Shaft Extension       | 3.56 in                     | Assembly/Box Mounting | F1/F2 CAPABLE   |
| Connection Drawing    | A-EE7308                    | Outline Drawing       | B-SS84236-875   |