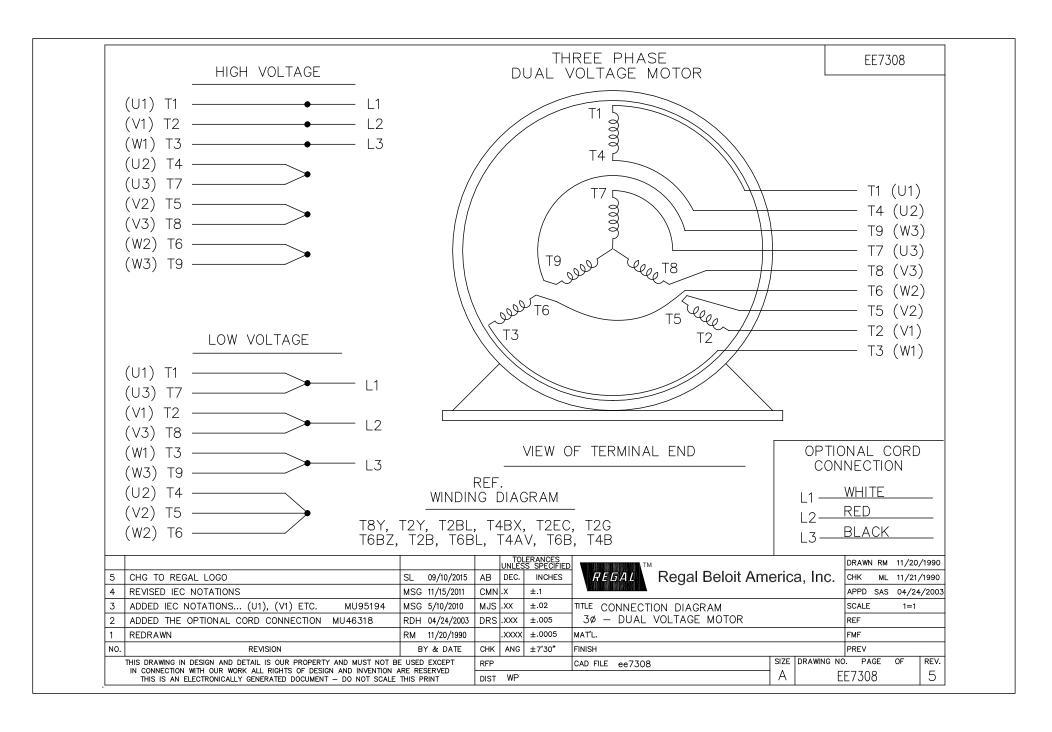

## **Technical Specifications**

| Electrical Type       | Squirrel Cage Induction Run | Starting Method       | Across The Line |
|-----------------------|-----------------------------|-----------------------|-----------------|
| Poles                 | 4                           | Rotation              | Reversible      |
| Resistance Main       | .9 Ohms                     | Mounting              | Rigid Base      |
| Motor Orientation     | Horizontal                  | Drive End Bearing     | Ball            |
| Opp Drive End Bearing | Ball                        | Frame Material        | Cast Iron       |
| Shaft Type            | Т                           | Overall Length        | 19.72 in        |
| Frame Length          | 8.75 in                     | Shaft Diameter        | 1.375 in        |
| Shaft Extension       | 3.56 in                     | Assembly/Box Mounting | F1/F2 CAPABLE   |
| Connection Drawing    | A-EE7308                    | Outline Drawing       | B-SS84236-875   |