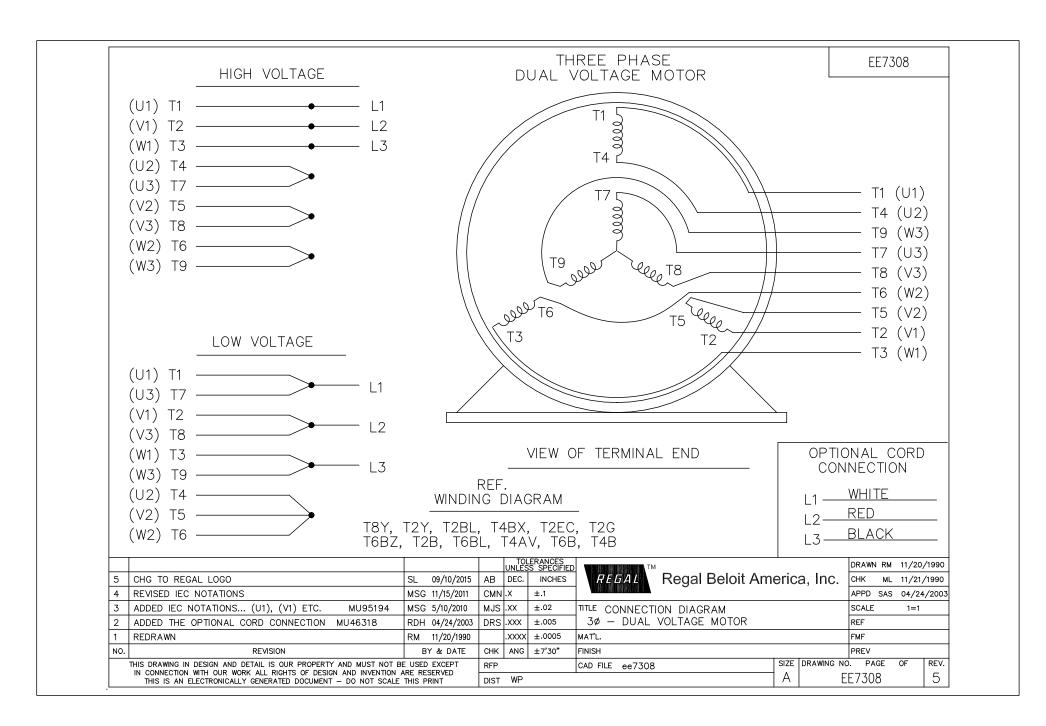

## **Technical Specifications**

| Electrical Type       | Squirrel Cage Induction Run | Starting Method       | Across The Line |
|-----------------------|-----------------------------|-----------------------|-----------------|
| Poles                 | 4                           | Rotation              | Reversible      |
| Resistance Main       | 1.18 Ohms                   | Mounting              | Rigid Base      |
| Motor Orientation     | Horizontal                  | Drive End Bearing     | Ball            |
| Opp Drive End Bearing | Ball                        | Frame Material        | Cast Iron       |
| Shaft Type            | т                           | Overall Length        | 19.70 in        |
| Frame Length          | 8.75 in                     | Shaft Diameter        | 1.375 in        |
| Shaft Extension       | 3.56 in                     | Assembly/Box Mounting | F1/F2 CAPABLE   |
| Connection Drawing    | A-EE7308                    | Outline Drawing       | B-SS84278-875   |