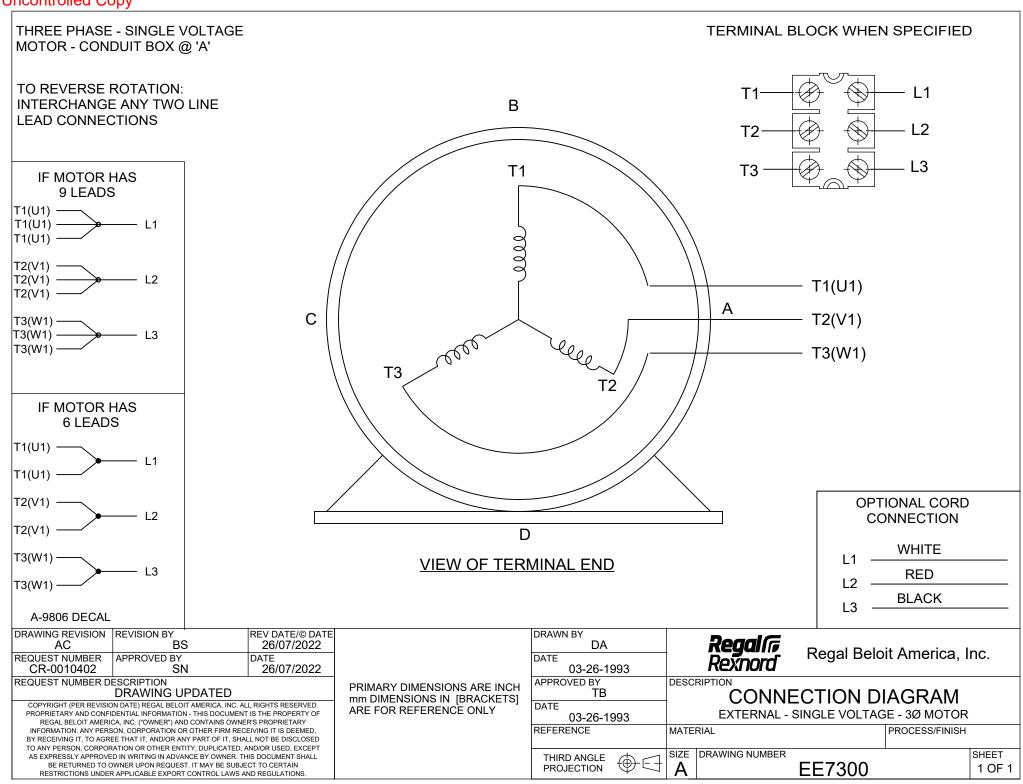

Product Information Packet: Model No: 215TTFND36503, Catalog No:215TTFND36503 10,3600,TEFC,215TCV,3/60/575

Nameplate Specifications

**Technical Specifications** 

Outline Drawing NONE Connection Drawing A-EE7300