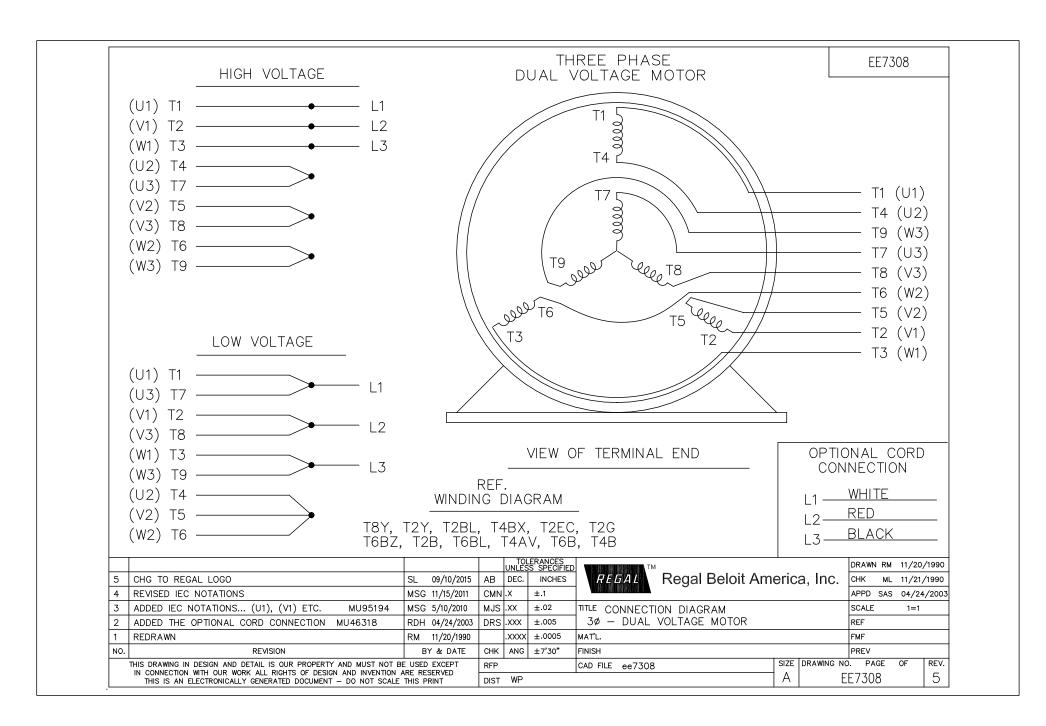

**Technical Specifications** 

| Outline Drawing | SS621223 | Connection Drawing | EE7308 |  |
|-----------------|----------|--------------------|--------|--|
|                 |          |                    |        |  |