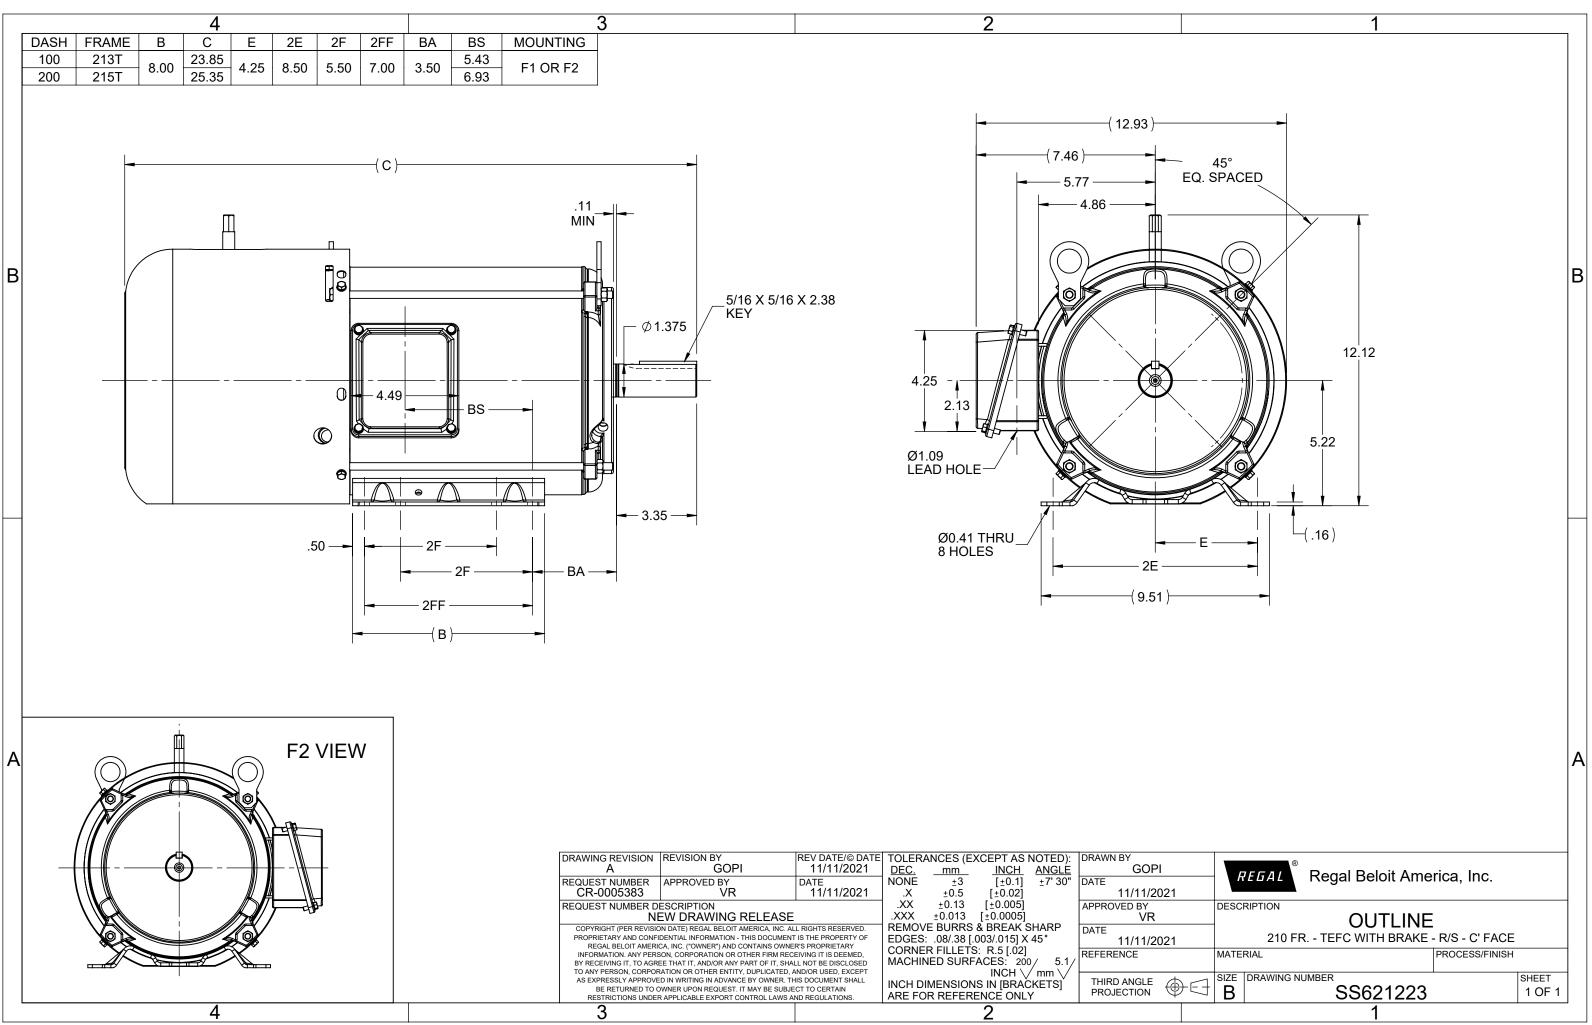

**Technical Specifications** 

| Outline Drawing | SS621223 | Connection Drawing | EE7308 |  |
|-----------------|----------|--------------------|--------|--|
|                 |          |                    |        |  |