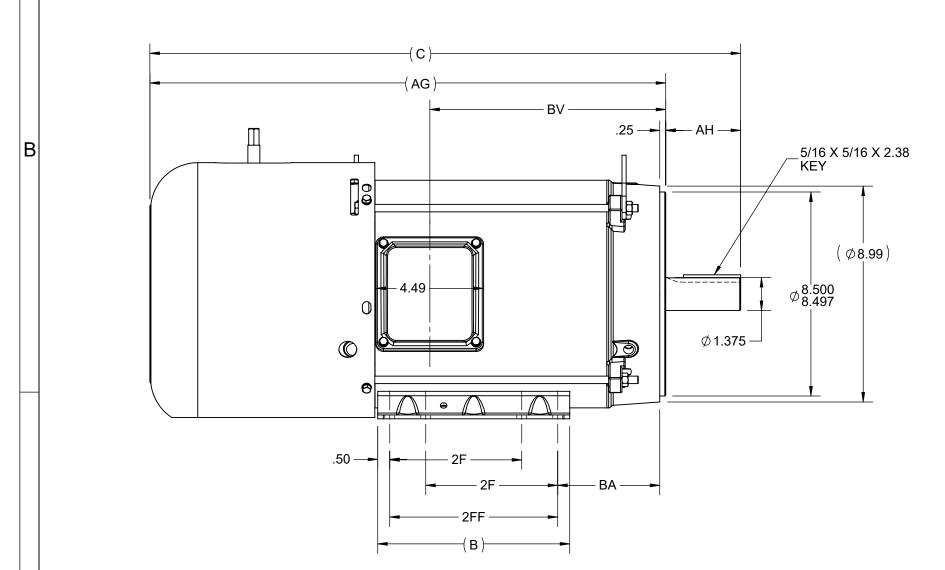

## **Technical Specifications**

| Connection Drawing | EE7308 | Outline Drawing | SS621221 |
|--------------------|--------|-----------------|----------|
|                    |        |                 |          |