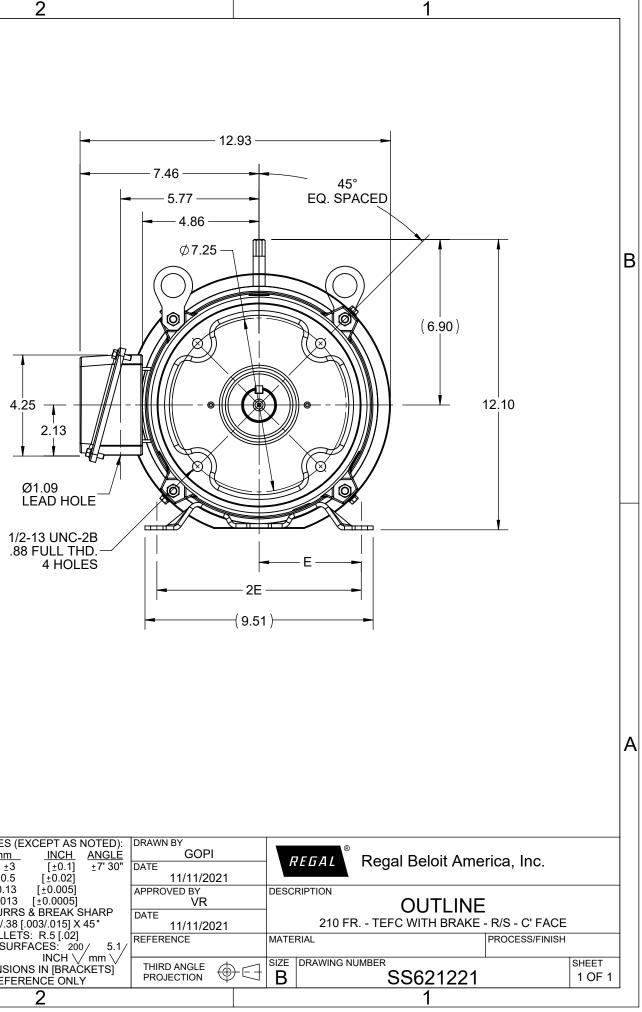

## **Technical Specifications**

| Connection Drawing | EE7308 | Outline Drawing | SS621221 |
|--------------------|--------|-----------------|----------|
|                    |        |                 |          |

This is an uncontrolled document once printed or downloaded and is subject to change without notice. Date Created:11/30/2022

F2 VIEW

4

Α

| DRAWING REVISION                                                                                                                    | REVISION BY | REV DATE/© DATE                                               | TOLER/                       | ANCES (E   | XCEPT AS  | NOTED):    | DRAWN | 1 BY    |     |   |
|-------------------------------------------------------------------------------------------------------------------------------------|-------------|---------------------------------------------------------------|------------------------------|------------|-----------|------------|-------|---------|-----|---|
| A                                                                                                                                   | GOPI        | 11/11/2021                                                    | DEC.                         | mm         | INCH      | ANGLÉ      |       | GOP     | 2   |   |
| REQUEST NUMBER                                                                                                                      | APPROVED BY | DATE                                                          | NONE                         | ±3         | [±0.1]    | ±7' 30"    | DATE  |         |     | _ |
| CR-0005383                                                                                                                          | VR          | 11/11/2021                                                    | .X.                          | ±0.5       | [±0.02]   |            |       | 11/11/2 | 021 |   |
| REQUEST NUMBER DESCRIPTION                                                                                                          |             |                                                               |                              | ±0.13      | [±0.005]  |            | APPRO | VED BY  |     |   |
| NEW DRAWING RELEASE                                                                                                                 |             |                                                               | .XXX                         | ±0.013     | [±0.0005] |            |       | VR      |     |   |
| COPYRIGHT (PER REVISION DATE) REGAL BELOIT AMERICA, INC. ALL RIGHTS RESERVED.                                                       |             | REMOV                                                         | 'E BURRS                     | & BREAK \$ | SHARP     | DATE       |       |         |     |   |
| PROPRIETARY AND CONFIL                                                                                                              |             | EDGES: .08/.38 [.003/.015] X 45°<br>CORNER FILLETS: R.5 [.02] |                              |            |           | 11/11/2021 |       |         |     |   |
| REGAL BELOIT AMERIC<br>INFORMATION. ANY PERS                                                                                        |             |                                                               |                              |            |           | REFER      | ENCE  |         |     |   |
| BY RECEIVING IT, TO AGREE THAT IT, AND/OR ANY PART OF IT, SHALL NOT BE DISCLOSED                                                    |             |                                                               | MACHINED SURFACES: 200/ 5.1/ |            |           |            |       |         |     |   |
| TO ANY PERSON, CORPORATION OR OTHER ENTITY, DUPLICATED, AND/OR USED, EXCEP                                                          |             |                                                               |                              |            | INCH \    | / mm ∖/    |       |         |     | - |
| AS EXPRESSLY APPROVE                                                                                                                |             | INCH DIMENSIONS IN [BRACKETS]                                 |                              |            |           | D ANGLE    | Ð     | ナ       |     |   |
| BE RETURNED TO OWNER UPON REQUEST. IT MAY BE SUBJECT TO CERTAIL<br>RESTRICTIONS UNDER APPLICABLE EXPORT CONTROL LAWS AND REGULATION |             |                                                               |                              |            | ENCĖ ONL  |            | PRO.  | JECTION | Ŷ   | ) |
| ે ર                                                                                                                                 |             |                                                               |                              |            | 2         |            |       |         |     | Γ |