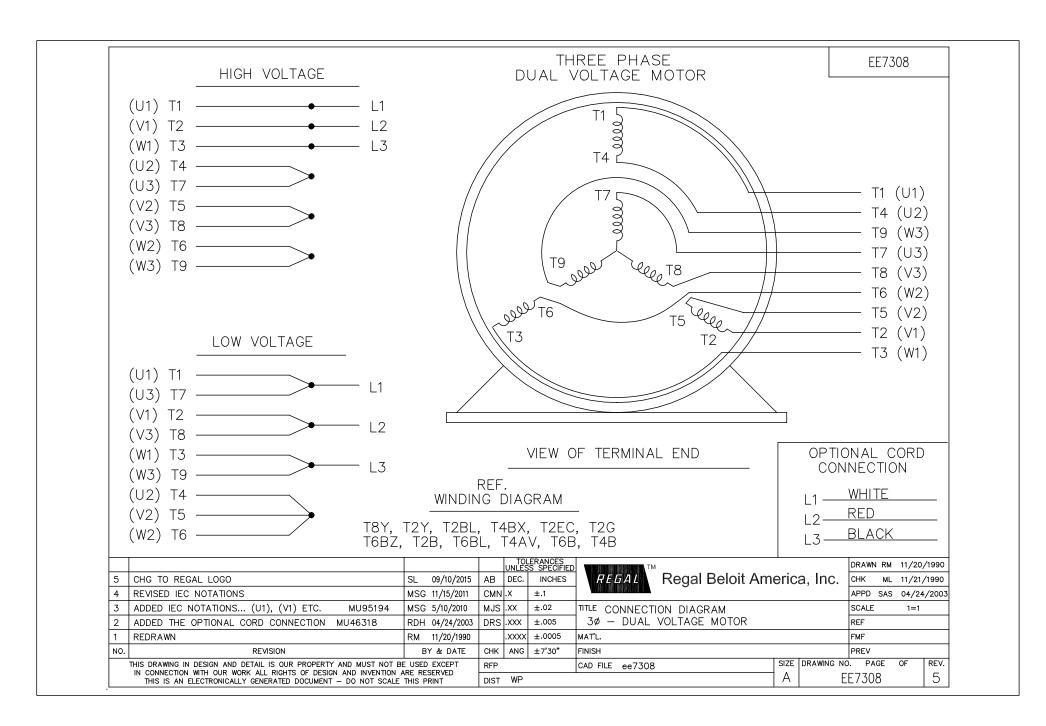

## **Technical Specifications**

| Connection Drawing | EE7308 | Outline Drawing | SS621221 |
|--------------------|--------|-----------------|----------|
|                    |        |                 |          |