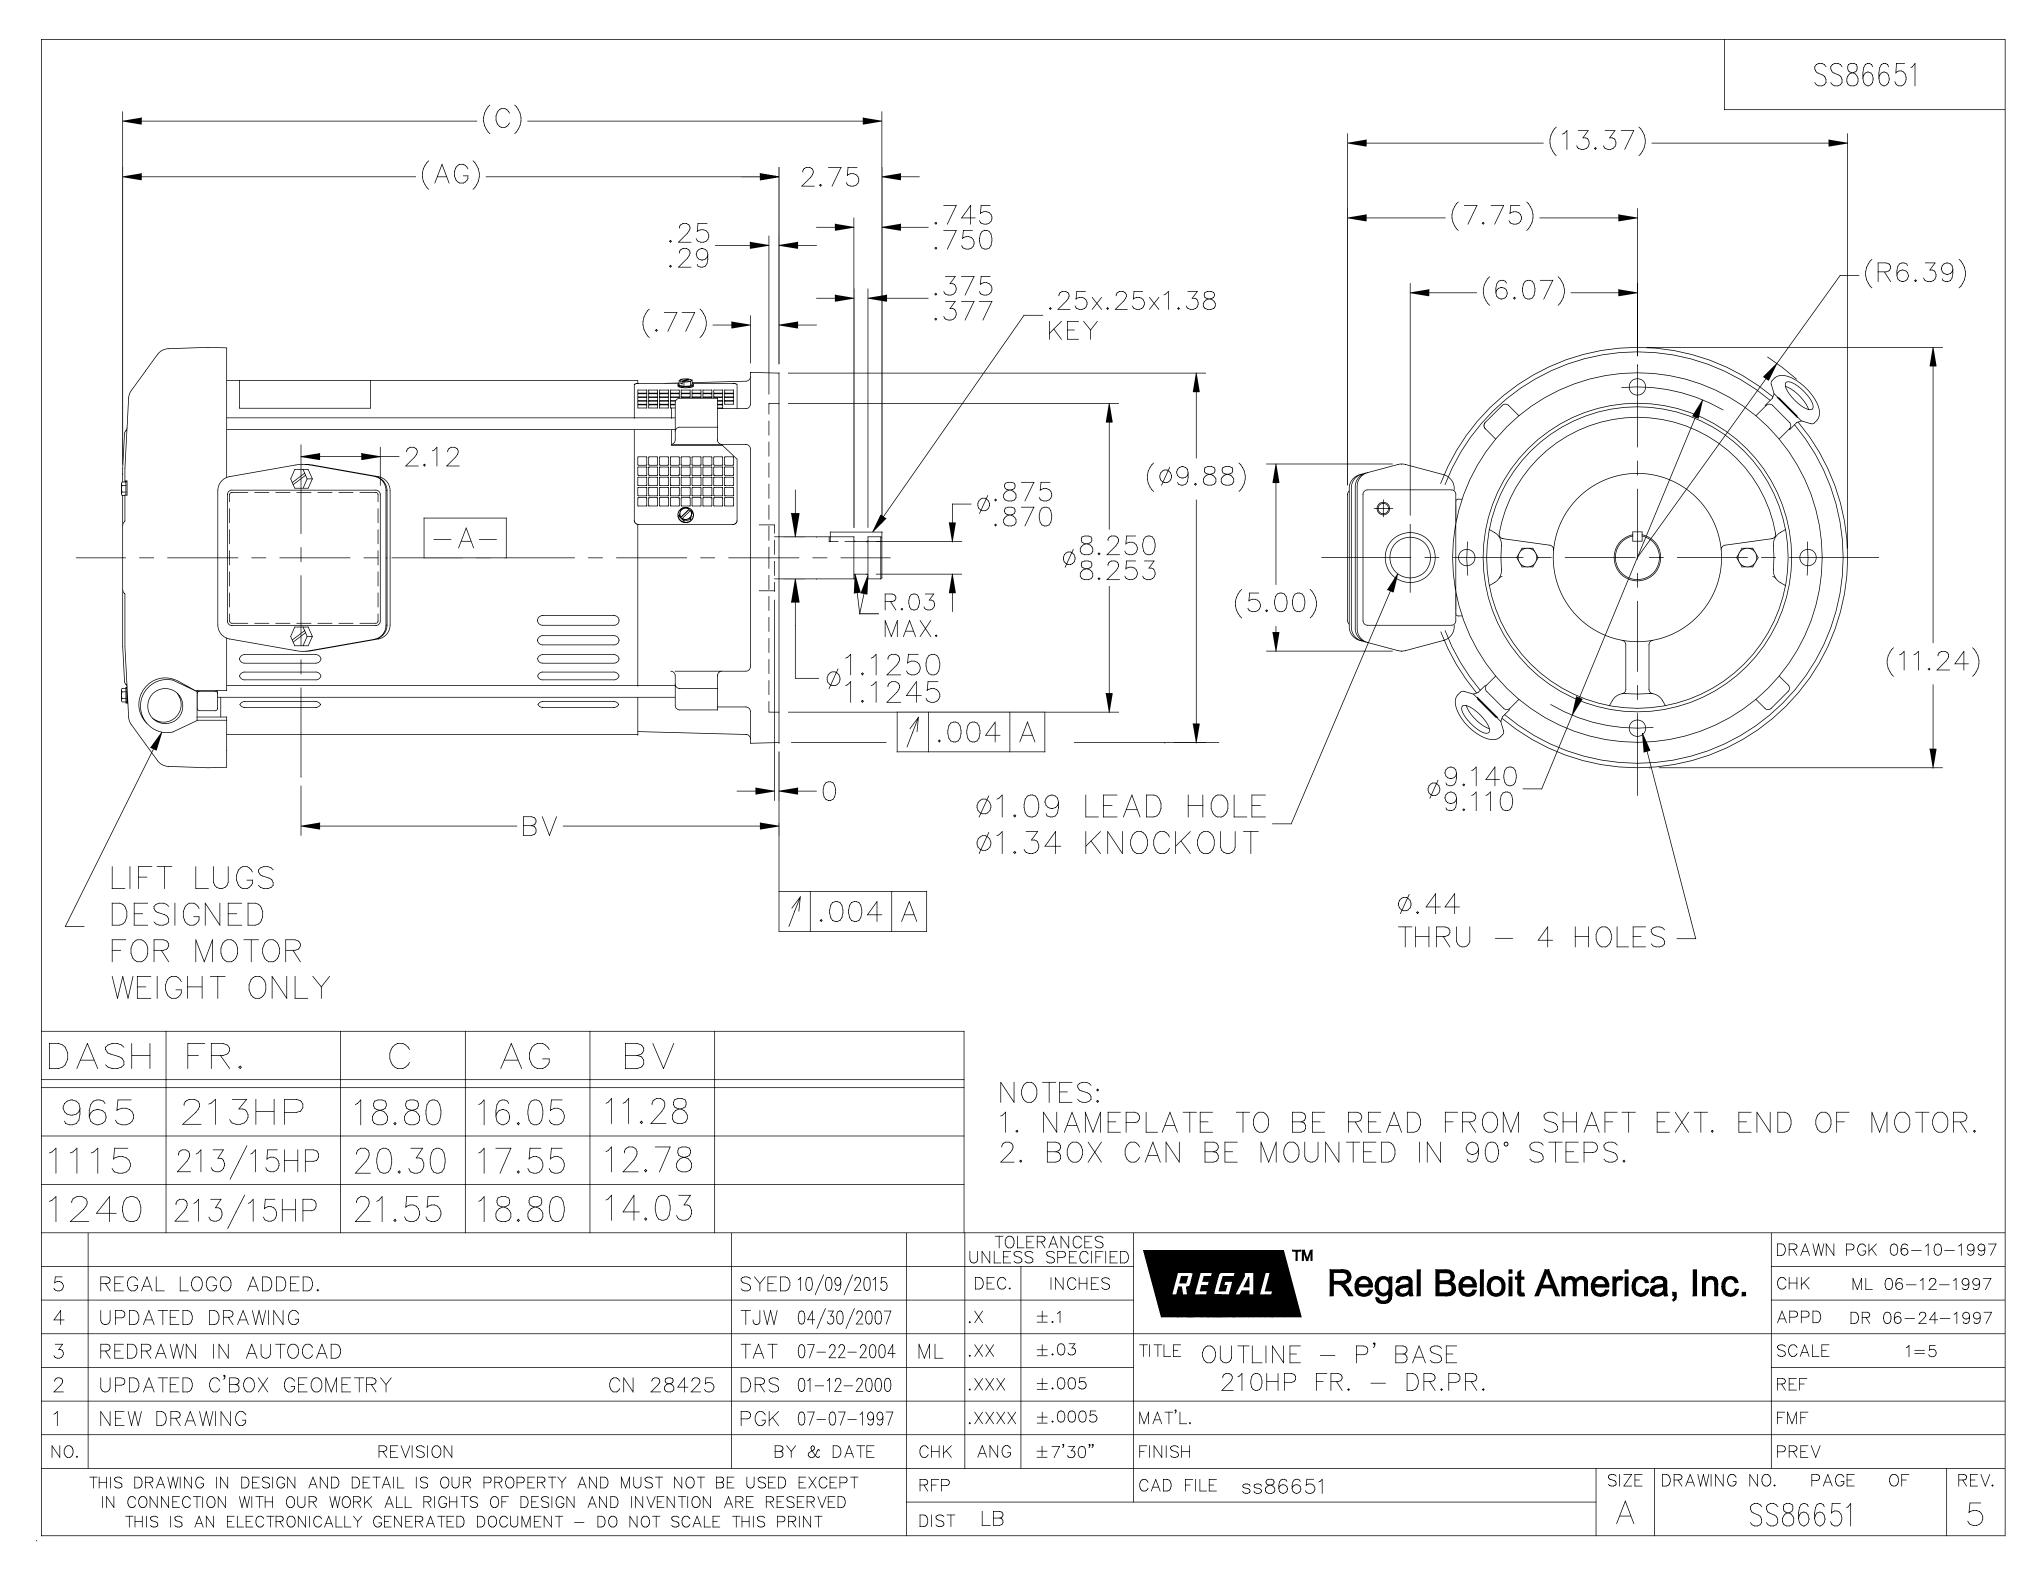

## **Technical Specifications**

| Electrical Type       | Squirrel Cage Induction Run | Starting Method       | Across The Line |
|-----------------------|-----------------------------|-----------------------|-----------------|
| Poles                 | 2                           | Rotation              | Reversible      |
| Resistance Main       | 1.15 Ohms                   | Mounting              | Round           |
| Motor Orientation     | Shaft Down                  | Drive End Bearing     | Ball            |
| Opp Drive End Bearing | Ball                        | Frame Material        | Rolled Steel    |
| Shaft Type            | HP                          | Overall Length        | 20.30 in        |
| Frame Length          | 11.15 in                    | Shaft Diameter        | 1.125 in        |
| Shaft Extension       | 2.75 in                     | Assembly/Box Mounting | F1/F2 CAPABLE   |
| Connection Drawing    | A-EE7308                    | Outline Drawing       | A-SS86651-1115  |