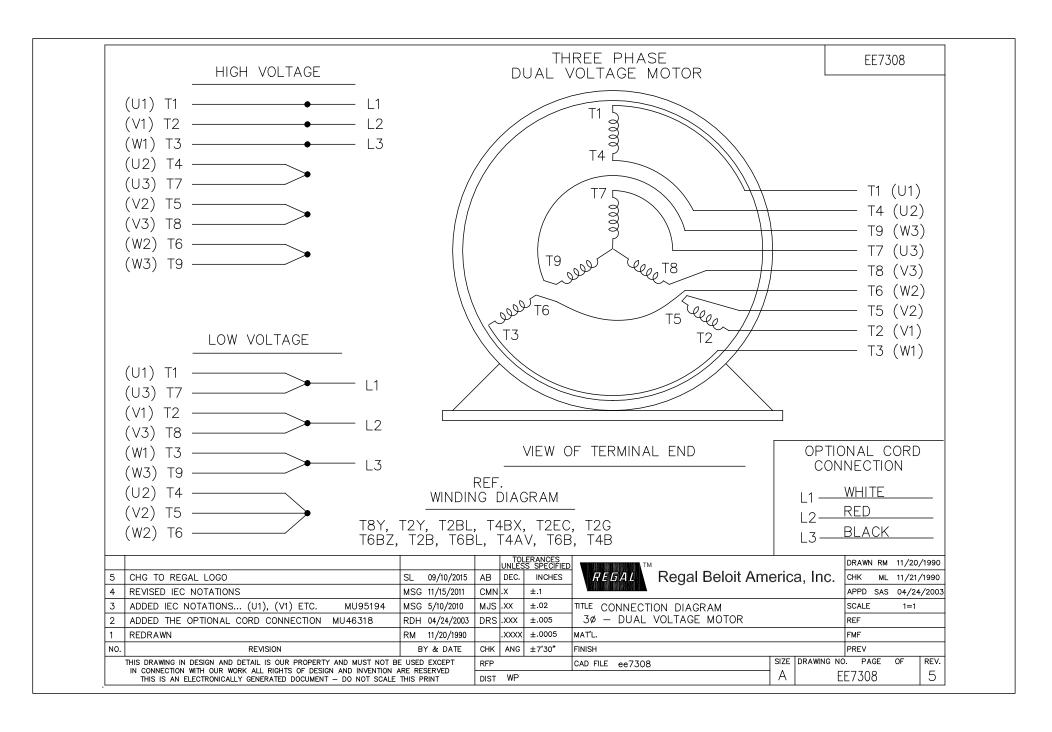

## **Technical Specifications**

| Electrical Type       | Squirrel Cage Induction Run | Starting Method       | Across The Line |
|-----------------------|-----------------------------|-----------------------|-----------------|
| Poles                 | 2                           | Rotation              | Reversible      |
| Resistance Main       | 1.15 Ohms                   | Mounting              | Round           |
| Motor Orientation     | Shaft Down                  | Drive End Bearing     | Ball            |
| Opp Drive End Bearing | Ball                        | Frame Material        | Rolled Steel    |
| Shaft Type            | HP                          | Overall Length        | 20.30 in        |
| Frame Length          | 11.15 in                    | Shaft Diameter        | 1.125 in        |
| Shaft Extension       | 2.75 in                     | Assembly/Box Mounting | F1/F2 CAPABLE   |
| Connection Drawing    | A-EE7308                    | Outline Drawing       | A-SS86651-1115  |