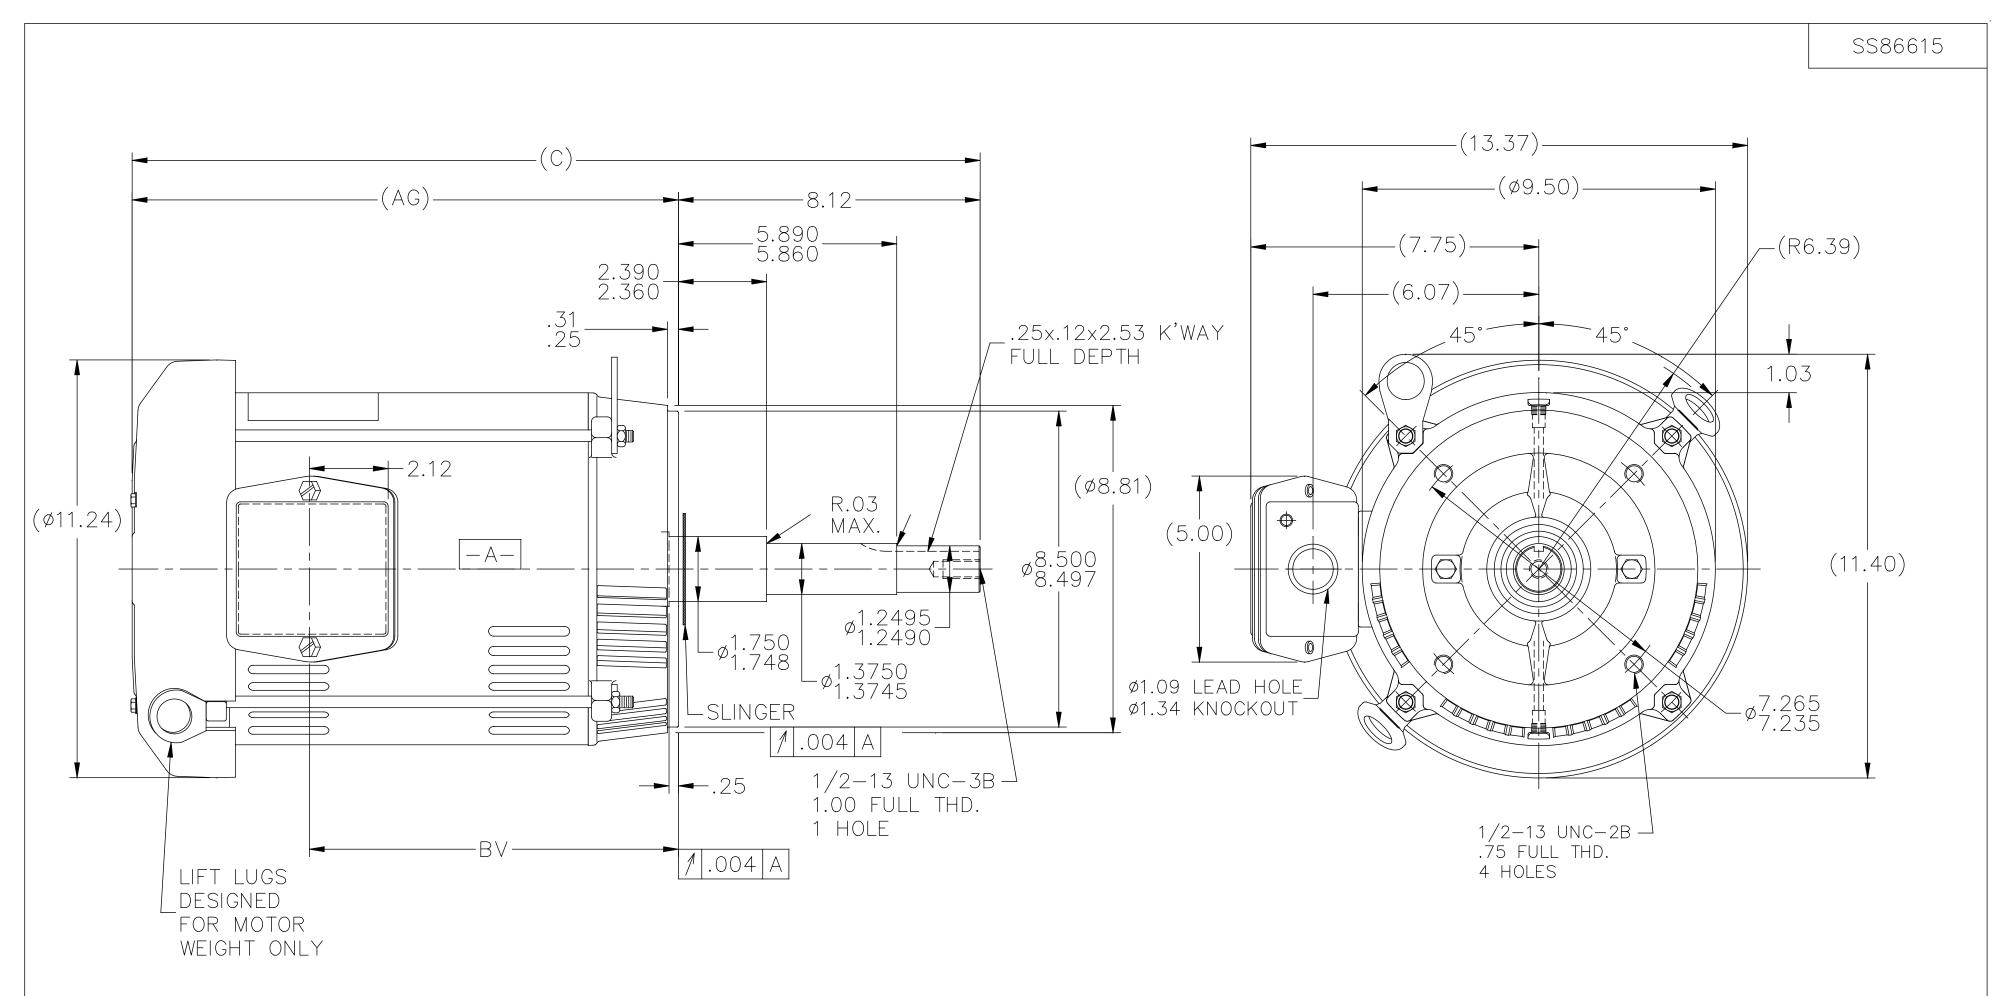

## **Technical Specifications**

| Electrical Type       | Squirrel Cage Induction Run | Starting Method       | Across The Line |  |
|-----------------------|-----------------------------|-----------------------|-----------------|--|
| Poles                 | 2                           | Rotation              | Reversible      |  |
| Resistance Main       | .825 Ohms                   | Mounting              | Round           |  |
| Motor Orientation     | Shaft Down                  | Drive End Bearing     | Ball            |  |
| Opp Drive End Bearing | Ball                        | Frame Material        | Rolled Steel    |  |
| Shaft Type            | JP                          | Assembly/Box Mounting | F1/F2 CAPABLE   |  |
| Outline Drawing       | SS86615-1240                | Connection Drawing    | EE7308          |  |

This is an uncontrolled document once printed or downloaded and is subject to change without notice. Date Created:10/13/2022

- NOTES: 1. NAMEPLATE TO BE READ FROM SHAFT EXT. END OF MOTOR.
- 2. CONDUIT BOX CAN BE MOUNTED IN 90° STEPS.

| DASH | FRAME    | С     | AG    | BV    | MOUNTING |
|------|----------|-------|-------|-------|----------|
| 965  | 213JP    | 22.81 | 14.69 | 9.93  |          |
| 1115 | 213/15JP | 24.31 | 16.19 | 11.43 |          |
| 1240 | 213/15JP | 25.56 | 17.44 | 12.68 |          |

|                                                                                                                                                    |                                               |                                          |      | TOI         | FRANCES                                                                                                                                                                                                                                                                                                                                                                                                                                                                                                                                                                                                                                                                                                                                                                                                                                                                                                                                                                                                                                                                                                                                                                                                                                                                                                                                                                                                                                                                                                                                                                                                                                                                                                                                                                                                                                                                                                                                                                                                                                                                                                                        | Thi                               | T                    |          |                   |
|----------------------------------------------------------------------------------------------------------------------------------------------------|-----------------------------------------------|------------------------------------------|------|-------------|--------------------------------------------------------------------------------------------------------------------------------------------------------------------------------------------------------------------------------------------------------------------------------------------------------------------------------------------------------------------------------------------------------------------------------------------------------------------------------------------------------------------------------------------------------------------------------------------------------------------------------------------------------------------------------------------------------------------------------------------------------------------------------------------------------------------------------------------------------------------------------------------------------------------------------------------------------------------------------------------------------------------------------------------------------------------------------------------------------------------------------------------------------------------------------------------------------------------------------------------------------------------------------------------------------------------------------------------------------------------------------------------------------------------------------------------------------------------------------------------------------------------------------------------------------------------------------------------------------------------------------------------------------------------------------------------------------------------------------------------------------------------------------------------------------------------------------------------------------------------------------------------------------------------------------------------------------------------------------------------------------------------------------------------------------------------------------------------------------------------------------|-----------------------------------|----------------------|----------|-------------------|
| 9                                                                                                                                                  | UPDATED DRAWING                               | TJW 04/30/2007 TOLERANCES UNLESS SPECIFI |      | S SPECIFIED | D THE REAL PROPERTY OF THE PRO |                                   | DRAWN MRB 05-07-1996 |          |                   |
| 8                                                                                                                                                  | REDRAWN IN AUTOCAD                            | TAT 07-13-2004                           | ML   | DEC.        | INCHES                                                                                                                                                                                                                                                                                                                                                                                                                                                                                                                                                                                                                                                                                                                                                                                                                                                                                                                                                                                                                                                                                                                                                                                                                                                                                                                                                                                                                                                                                                                                                                                                                                                                                                                                                                                                                                                                                                                                                                                                                                                                                                                         | REGALL Regal Beloit America, Inc. | CHK                  | ML 05-17 | <del>-</del> 1996 |
| 7                                                                                                                                                  | UPDATED C'BOX GEOMETRY CN 28425               | DRS 01-31-2000                           |      | .X          | ±.1                                                                                                                                                                                                                                                                                                                                                                                                                                                                                                                                                                                                                                                                                                                                                                                                                                                                                                                                                                                                                                                                                                                                                                                                                                                                                                                                                                                                                                                                                                                                                                                                                                                                                                                                                                                                                                                                                                                                                                                                                                                                                                                            |                                   |                      | DN 05-17 | -1996             |
| 6                                                                                                                                                  | REMOVED REF. FROM 8.12 DIMENSION CN 27400-311 | BLR 08-18-1999                           |      | .xx         | ±.03                                                                                                                                                                                                                                                                                                                                                                                                                                                                                                                                                                                                                                                                                                                                                                                                                                                                                                                                                                                                                                                                                                                                                                                                                                                                                                                                                                                                                                                                                                                                                                                                                                                                                                                                                                                                                                                                                                                                                                                                                                                                                                                           | TITLE OUTLINE - C' FACE           | SCALE                | 5=16     | 3                 |
| 5                                                                                                                                                  | REMOVED NOTE: "BOX CAN BE MOUNTED ON OPPOSITE | MJD 09-02-1997                           |      | .xxx        | ±.005                                                                                                                                                                                                                                                                                                                                                                                                                                                                                                                                                                                                                                                                                                                                                                                                                                                                                                                                                                                                                                                                                                                                                                                                                                                                                                                                                                                                                                                                                                                                                                                                                                                                                                                                                                                                                                                                                                                                                                                                                                                                                                                          | 210JP FR. — BB — TS — DR.PR.      |                      |          |                   |
|                                                                                                                                                    | SIDE OF MOTOR CN 23925-459                    |                                          |      | .xxxx       | ±.0005                                                                                                                                                                                                                                                                                                                                                                                                                                                                                                                                                                                                                                                                                                                                                                                                                                                                                                                                                                                                                                                                                                                                                                                                                                                                                                                                                                                                                                                                                                                                                                                                                                                                                                                                                                                                                                                                                                                                                                                                                                                                                                                         | MAT'L.                            |                      | FMF      |                   |
| NO.                                                                                                                                                | REVISION                                      | BY & DATE                                | CHK  | ANG         | ±7'30"                                                                                                                                                                                                                                                                                                                                                                                                                                                                                                                                                                                                                                                                                                                                                                                                                                                                                                                                                                                                                                                                                                                                                                                                                                                                                                                                                                                                                                                                                                                                                                                                                                                                                                                                                                                                                                                                                                                                                                                                                                                                                                                         | FINISH                            |                      | PREV     |                   |
| THIS DRAWING IN DESIGN AND DETAIL IS OUR PROPERTY AND MUST NOT BE USED EXCEPT                                                                      |                                               | RFP                                      |      |             | CAD FILE SS86615 SIZE DRAWING N                                                                                                                                                                                                                                                                                                                                                                                                                                                                                                                                                                                                                                                                                                                                                                                                                                                                                                                                                                                                                                                                                                                                                                                                                                                                                                                                                                                                                                                                                                                                                                                                                                                                                                                                                                                                                                                                                                                                                                                                                                                                                                | O. PAC                            | GE OF                | REV.     |                   |
| IN CONNECTION WITH OUR WORK ALL RIGHTS OF DESIGN AND INVENTION ARE RESERVED THIS IS AN ELECTRONICALLY GENERATED DOCUMENT — DO NOT SCALE THIS PRINT |                                               |                                          | DIST | LB          |                                                                                                                                                                                                                                                                                                                                                                                                                                                                                                                                                                                                                                                                                                                                                                                                                                                                                                                                                                                                                                                                                                                                                                                                                                                                                                                                                                                                                                                                                                                                                                                                                                                                                                                                                                                                                                                                                                                                                                                                                                                                                                                                | B SS                              | 3866                 | 15       | 9                 |