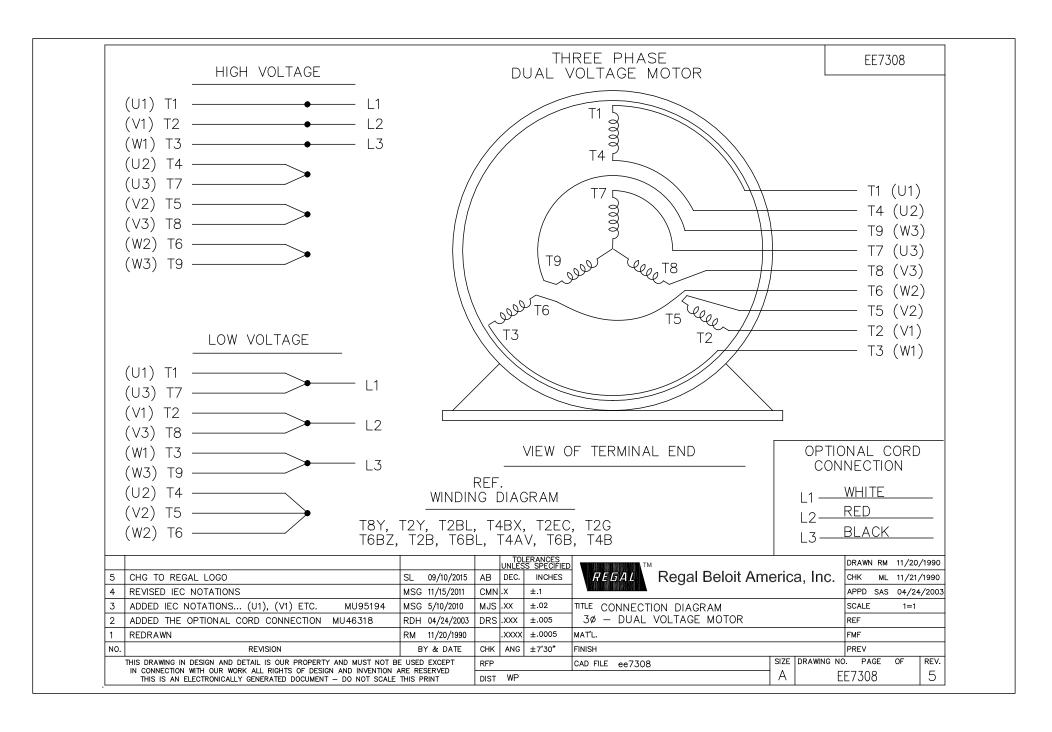

## **Technical Specifications**

| Electrical Type       | Squirrel Cage Induction Run | Starting Method       | Across The Line |  |
|-----------------------|-----------------------------|-----------------------|-----------------|--|
| Poles                 | 2                           | Rotation              | Reversible      |  |
| Resistance Main       | .825 Ohms                   | Mounting              | Round           |  |
| Motor Orientation     | Shaft Down                  | Drive End Bearing     | Ball            |  |
| Opp Drive End Bearing | Ball                        | Frame Material        | Rolled Steel    |  |
| Shaft Type            | JP                          | Assembly/Box Mounting | F1/F2 CAPABLE   |  |
| Outline Drawing       | SS86615-1240                | Connection Drawing    | EE7308          |  |