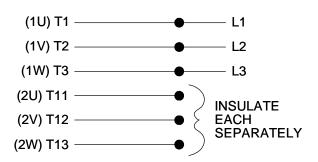

#### LOW SPEED

#### HIGHSPEED

TO REVERSE ROTATION ON EITHER SPEED: INTERCHANGE ANY 2 LEADS ON THE WINDING IN USE.

# THREE PHASE, SINGLE VOLT, 6 LEAD 2 SPEED REVERSIBLE MOTOR

VIEW OF TERMINAL END

| DRAWING REVISION | REVISION BY | DATE       |  |  |
|------------------|-------------|------------|--|--|
| С                | JJB         | 10-25-2017 |  |  |
| ECO              | APPROVED BY | DATE       |  |  |
| ECO-0132917      | TLB         | 10-30-2017 |  |  |
| ECO DESCRIPTION  |             |            |  |  |