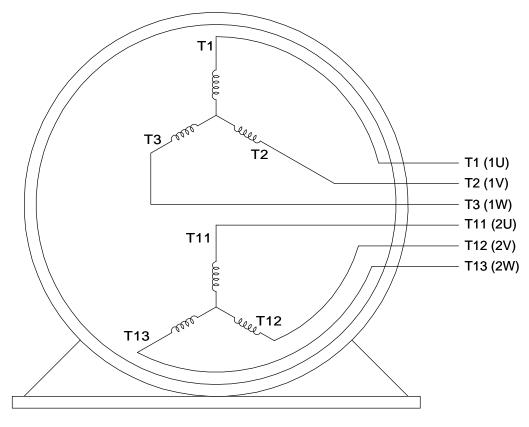

# THREE PHASE, SINGLE VOLT, 6 LEAD 2 SPEED REVERSIBLE MOTOR

VIEW OF TERMINAL END

| DRAWING REVISION | REVISION BY | DATE       |  |  |
|------------------|-------------|------------|--|--|
| С                | JJB         | 10-25-2017 |  |  |
| ECO              | APPROVED BY | DATE       |  |  |
| ECO-0132917      | TLB         | 10-30-2017 |  |  |
| ECO DESCRIPTION  |             |            |  |  |

#### LOW SPEED

#### HIGHSPEED

TO REVERSE ROTATION ON EITHER SPEED: INTERCHANGE ANY 2 LEADS ON THE WINDING IN USE.