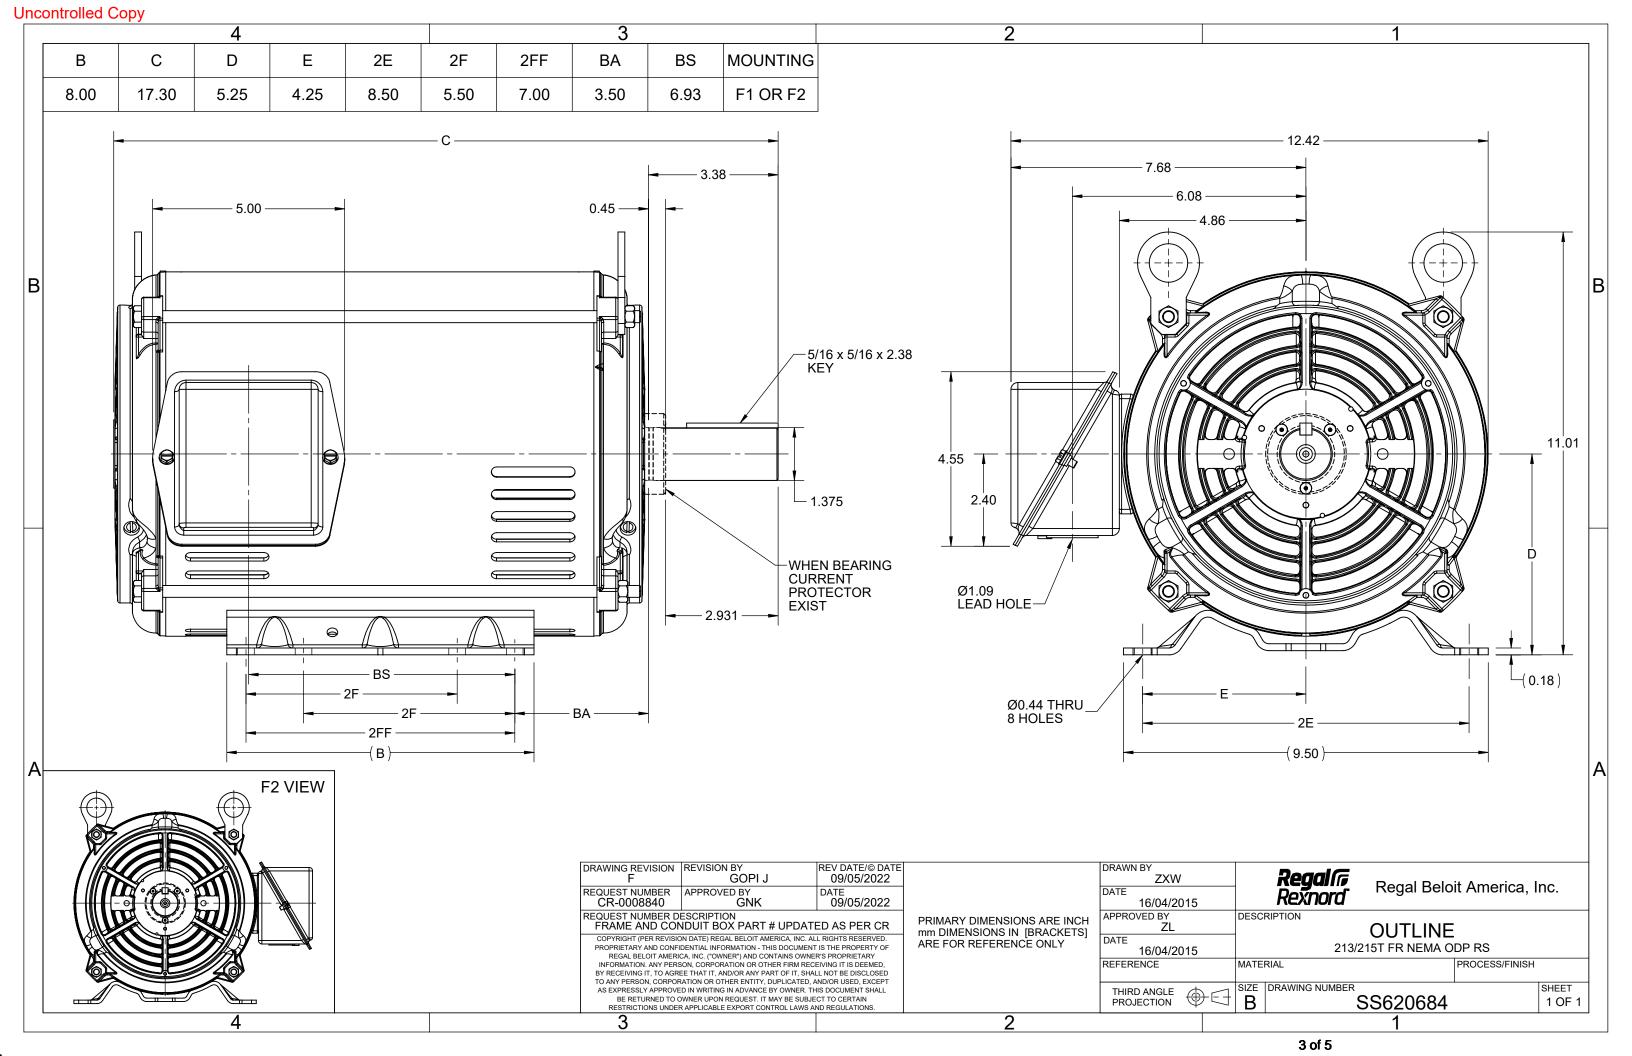

## **Technical Specifications**

| Electrical Type       | Squirrel Cage Induction Run | Starting Method    | Across The Line   |  |
|-----------------------|-----------------------------|--------------------|-------------------|--|
| Poles                 | 4//6                        | Rotation           | Reversible        |  |
| Resistance Main       | .5201 Ohms                  | Mounting           | Rigid Base        |  |
| Motor Orientation     | Horizontal                  | Drive End Bearing  | Ball Rolled Steel |  |
| Opp Drive End Bearing | Ball                        | Frame Material     |                   |  |
| Shaft Type            | Т                           | Shaft Diameter     | 1.375 in          |  |
| Assembly/Box Mounting | F1/F2 CAPABLE               |                    |                   |  |
| Outline Drawing       | SS620684                    | Connection Drawing | EE7317            |  |