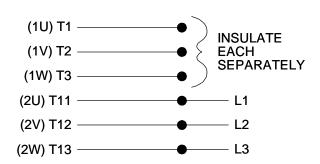

#### LOW SPEED

#### HIGHSPEED

TO REVERSE ROTATION ON EITHER SPEED: INTERCHANGE ANY 2 LEADS ON THE WINDING IN USE.