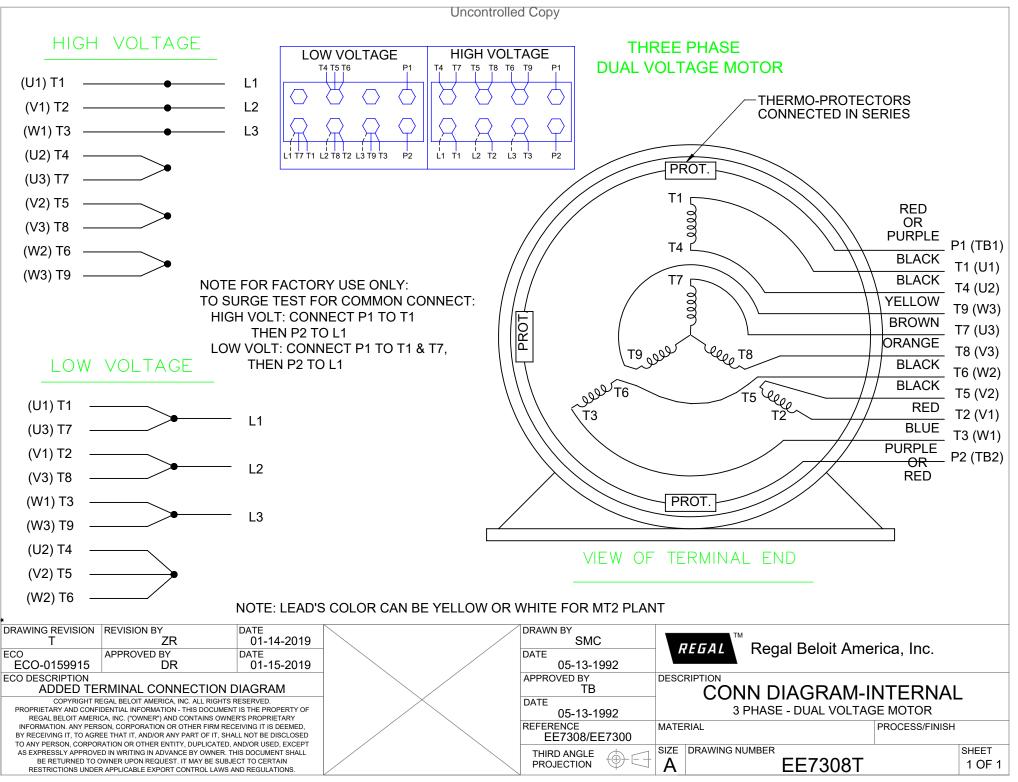

## **Technical Specifications**

| Electrical Type       | AC Permament Magnet | Starting Method    | Inverter Only |
|-----------------------|---------------------|--------------------|---------------|
| Poles                 | 6                   | Rotation           | Reversible    |
| Resistance Main       | 0 Ohms              | Mounting           | Rigid Base    |
| Motor Orientation     | Shaft Up            | Drive End Bearing  | Ball          |
| Opp Drive End Bearing | Ball                | Frame Material     | Rolled Steel  |
| Shaft Type            | т                   | Shaft Diameter     | 1.375 in      |
| Assembly/Box Mounting | W5                  |                    |               |
| Outline Drawing       | SS88975-1115        | Connection Drawing | EE7308T       |