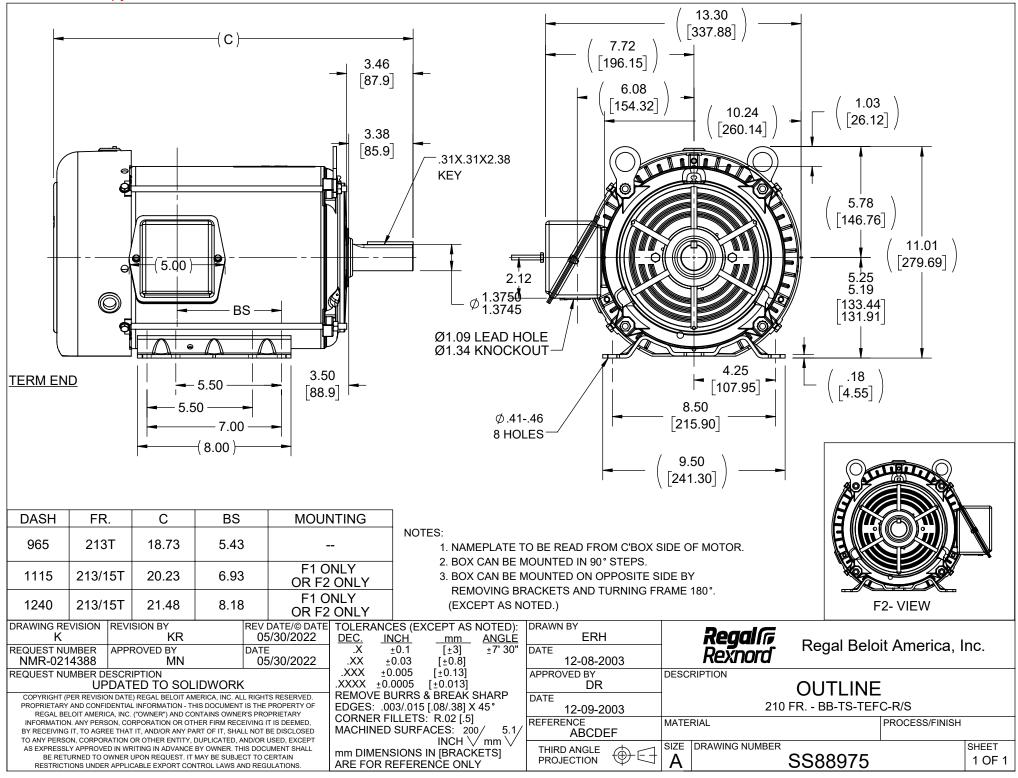

## **Technical Specifications**

| Electrical Type       | AC Permament Magnet | Starting Method    | Inverter Only |
|-----------------------|---------------------|--------------------|---------------|
| Poles                 | 6                   | Rotation           | Reversible    |
| Resistance Main       | 0 Ohms              | Mounting           | Rigid Base    |
| Motor Orientation     | Shaft Up            | Drive End Bearing  | Ball          |
| Opp Drive End Bearing | Ball                | Frame Material     | Rolled Steel  |
| Shaft Type            | т                   | Shaft Diameter     | 1.375 in      |
| Assembly/Box Mounting | W5                  |                    |               |
| Outline Drawing       | SS88975-1115        | Connection Drawing | EE7308T       |