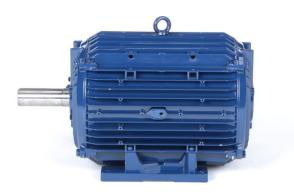

## PRODUCT INFORMATION PACKET

Model No: 215TPFAC10465 Catalog No: NM2425

NovaMAX™ EC Permanent Magnet Fan & Blower Motor, 12 HP, 3 Ph, 90 Hz, 460 V, 1800 RPM, 215T Frame,

**TEFC** 

Regal and Marathon are trademarks of Regal Rexnord Corporation or one of its affiliated companies. ©2023 Regal Rexnord Corporation, All Rights Reserved. MC017097E

## Nameplate Specifications

| Phase                  | 3              | Output HP                  | 12 Hp                       |
|------------------------|----------------|----------------------------|-----------------------------|
| Output KW              | 9.0 kW         | Voltage                    | 460 V                       |
| Speed                  | 1800 rpm       | Service Factor             | 1.15                        |
| Frame                  | 215T           | Enclosure                  | Totally Enclosed Fan Cooled |
| Thermal Protection     | No Protection  | Efficiency                 | 95 %                        |
| Ambient Temperature    | 40 °C          | Frequency                  | 90 Hz                       |
| Current                | 15.0 A         | Power Factor               | 0                           |
| Duty                   | Continuous     | Insulation Class           | F                           |
| Design Code            | No Design Code | KVA Code                   | N/A                         |
| Drive End Bearing Size | 6308           | Opp Drive End Bearing Size | 6308                        |
| UL                     | Recognized     | CSA                        | N                           |
| CE                     | N              | IP Code                    | 54                          |
| Number of Speeds       | 1              |                            |                             |
|                        |                |                            |                             |

## **Technical Specifications**

| Electrical Type       | AC Permament Magnet | Starting Method       | Inverter Only  |
|-----------------------|---------------------|-----------------------|----------------|
| Poles                 | 6                   | Rotation              | Reversible     |
| Resistance Main       | 0 Ohms              | Mounting              | Rigid Base     |
| Motor Orientation     | Horizontal          | Drive End Bearing     | Ball           |
| Opp Drive End Bearing | Ball                | Frame Material        | Aluminum       |
| Shaft Type            | Т                   | Overall Length        | 19.94 in       |
| Frame Length          | 11.18 in            | Shaft Diameter        | 1.375 in       |
| Shaft Extension       | 3.38 in             | Assembly/Box Mounting | F1/F2 CAPABLE  |
| Inverter Load         | VARIABLE 20:1       |                       |                |
| Connection Drawing    | NA                  | Outline Drawing       | 520-00503-1118 |