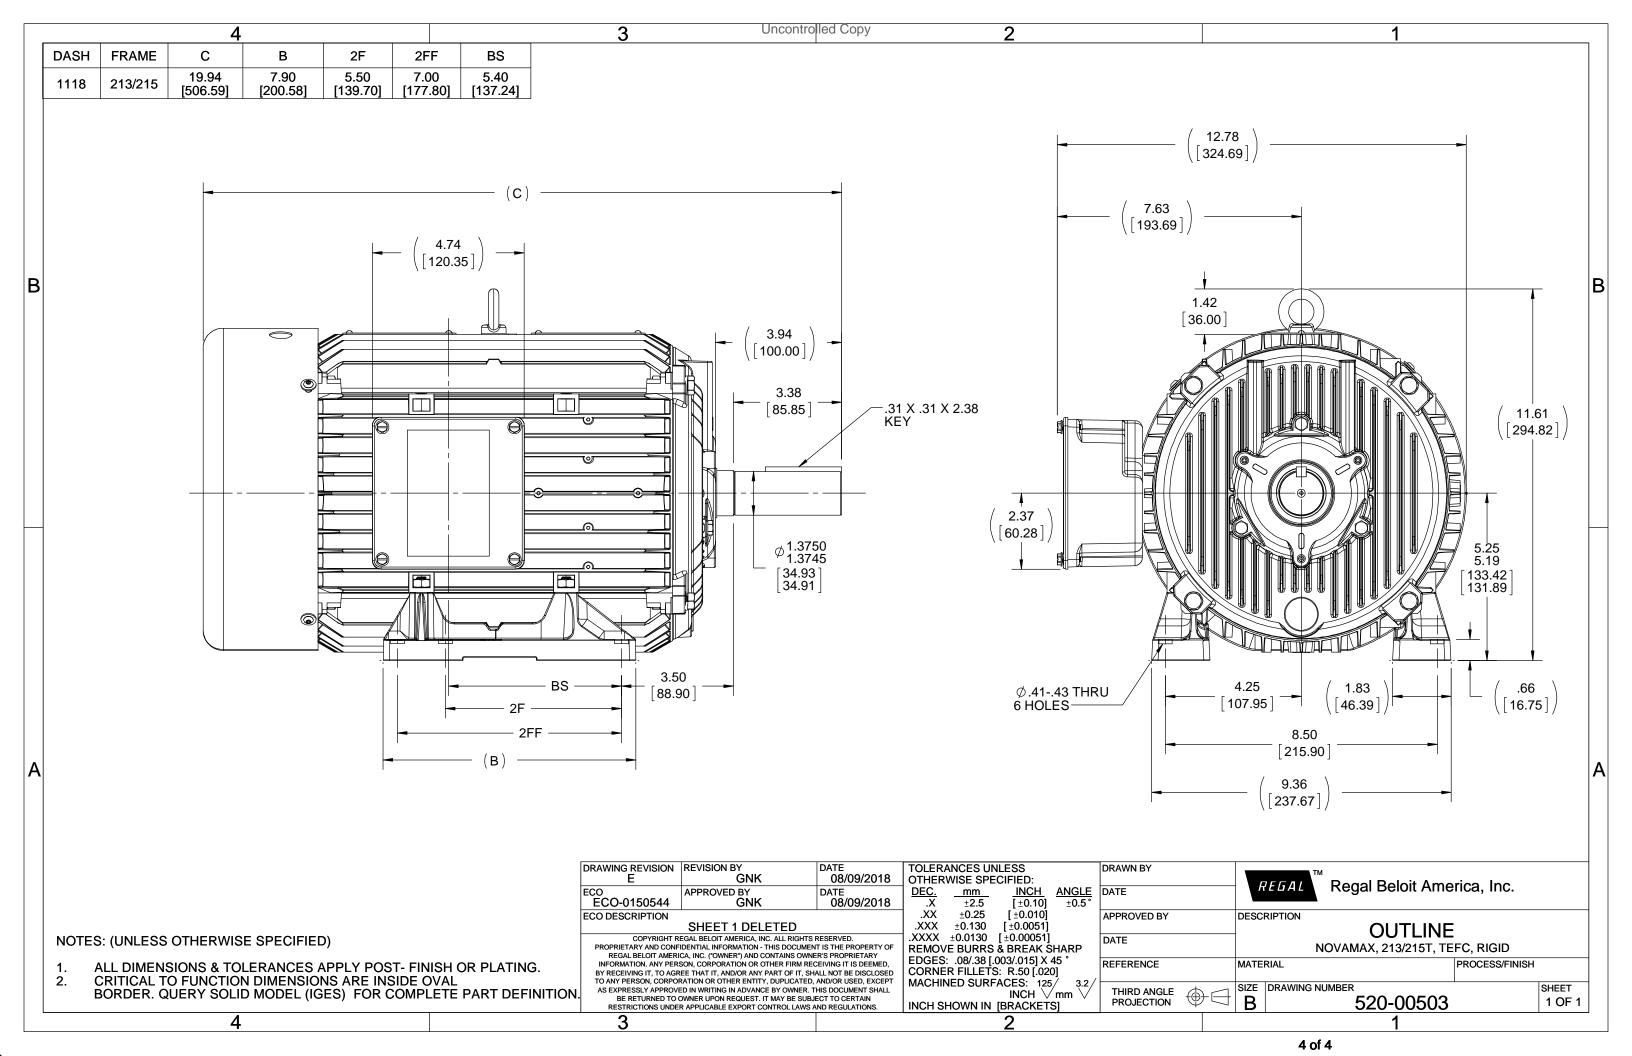

## **Technical Specifications**

| Electrical Type       | AC Permament Magnet | Starting Method       | Inverter Only  |
|-----------------------|---------------------|-----------------------|----------------|
| Poles                 | 6                   | Rotation              | Reversible     |
| Resistance Main       | 0 Ohms              | Mounting              | Rigid Base     |
| Motor Orientation     | Horizontal          | Drive End Bearing     | Ball           |
| Opp Drive End Bearing | Ball                | Frame Material        | Aluminum       |
| Shaft Type            | Т                   | Overall Length        | 19.94 in       |
| Frame Length          | 11.18 in            | Shaft Diameter        | 1.375 in       |
| Shaft Extension       | 3.38 in             | Assembly/Box Mounting | F1/F2 CAPABLE  |
| Inverter Load         | VARIABLE 20:1       |                       |                |
| Connection Drawing    | NA                  | Outline Drawing       | 520-00503-1118 |