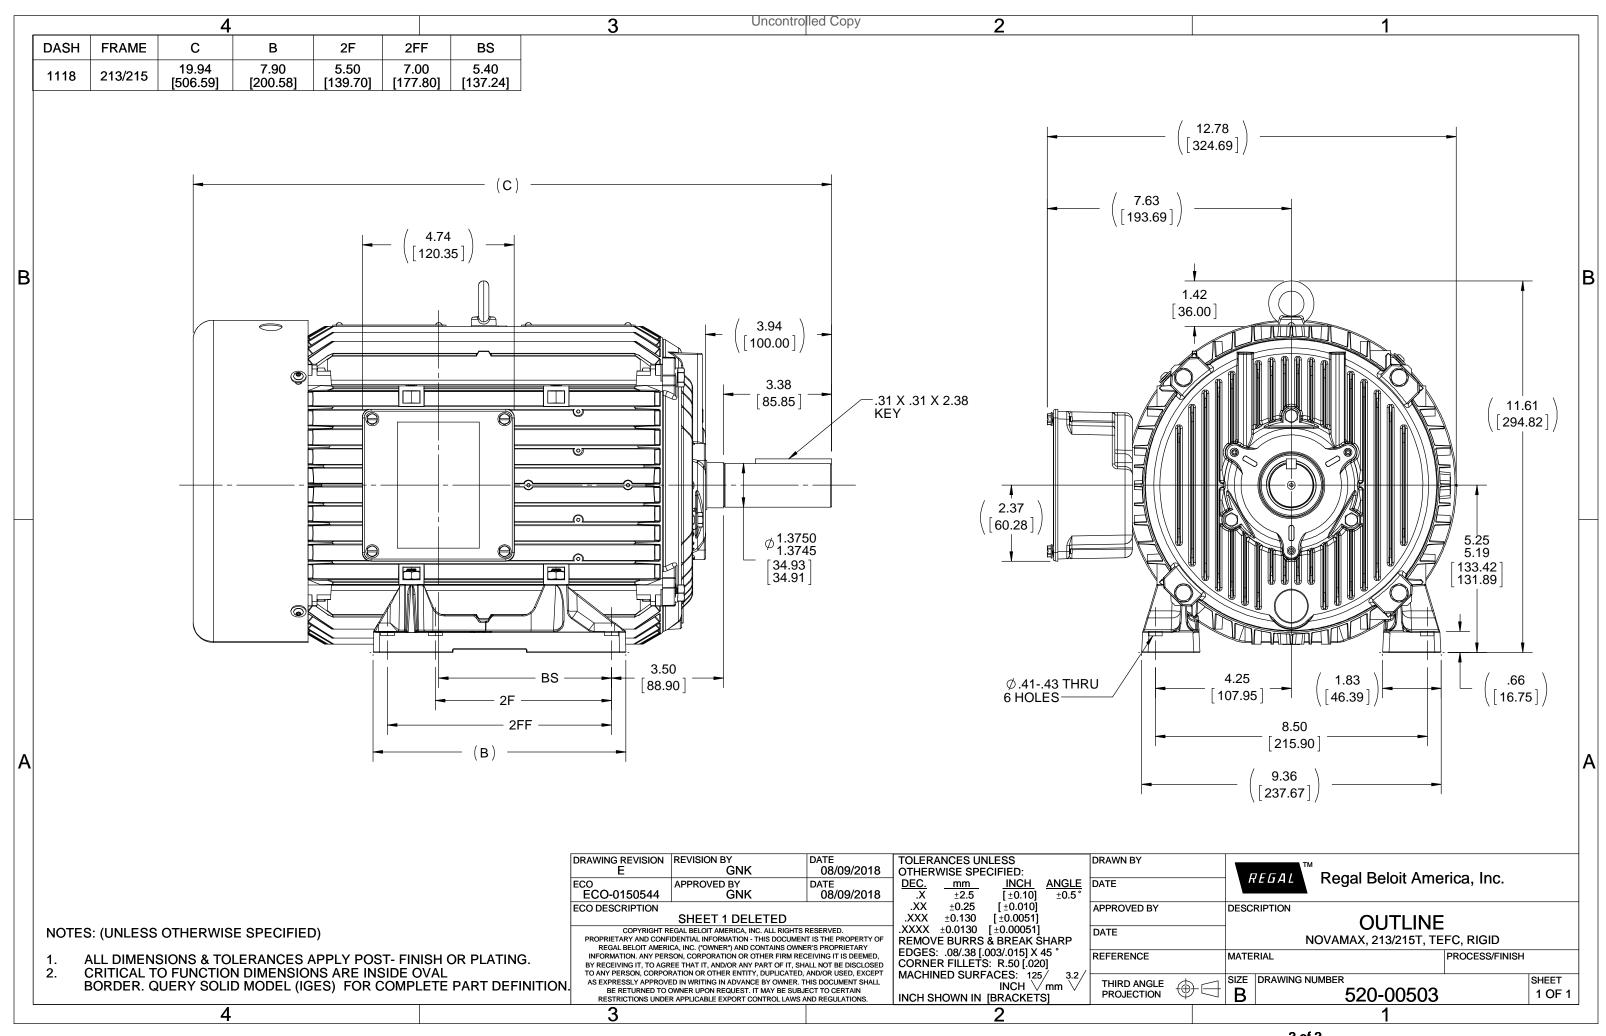

## **Technical Specifications**

| AC Permament Magnet | Starting Method                             | Inverter Only                                                                                                                                            |
|---------------------|---------------------------------------------|----------------------------------------------------------------------------------------------------------------------------------------------------------|
| 6                   | Rotation                                    | Reversible                                                                                                                                               |
| 0 Ohms              | Mounting                                    | Rigid Base                                                                                                                                               |
| Horizontal          | Drive End Bearing                           | Ball                                                                                                                                                     |
| Ball                | Frame Material                              | Aluminum                                                                                                                                                 |
| Т                   | Overall Length                              | 19.94 in                                                                                                                                                 |
| 11.18 in            | Shaft Diameter                              | 1.375 in                                                                                                                                                 |
| 3.38 in             | Assembly/Box Mounting                       | F1/F2 CAPABLE                                                                                                                                            |
| NA                  | Outline Drawing                             | 520-00503-1118                                                                                                                                           |
|                     | 6 0 Ohms Horizontal Ball T 11.18 in 3.38 in | 6 Rotation  0 Ohms Mounting  Horizontal Drive End Bearing  Ball Frame Material  T Overall Length  11.18 in Shaft Diameter  3.38 in Assembly/Box Mounting |