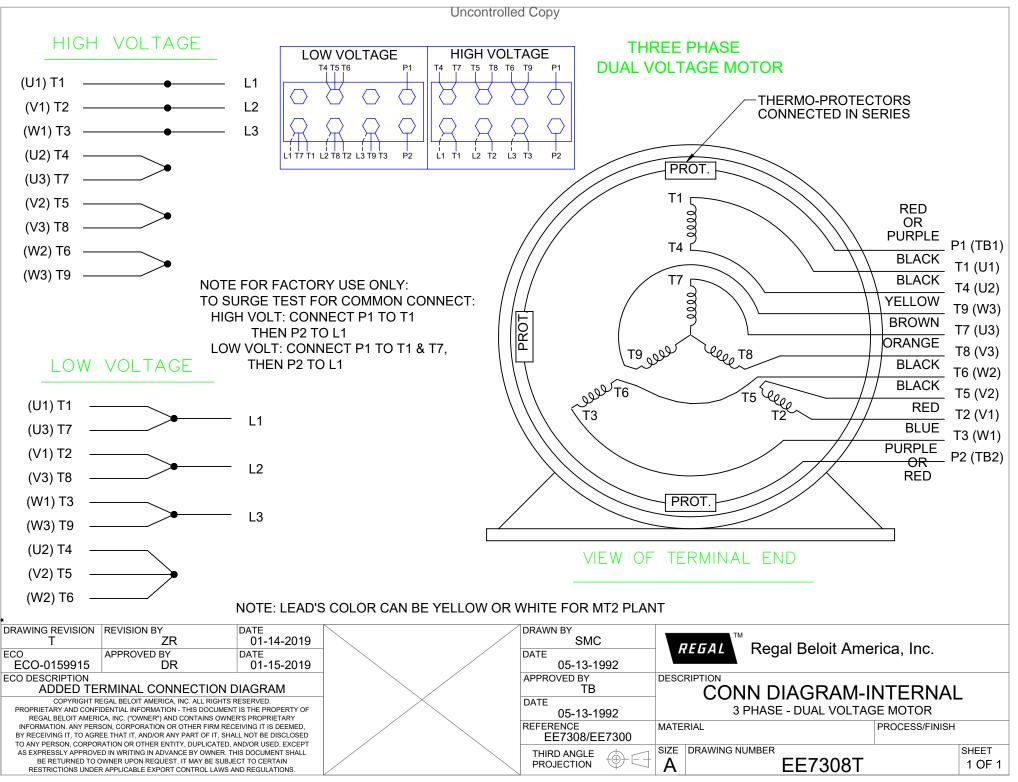

**Technical Specifications** 

| Outline Drawing | SS621268-200 | Connection Drawing | EE7308T |
|-----------------|--------------|--------------------|---------|
|                 |              |                    |         |