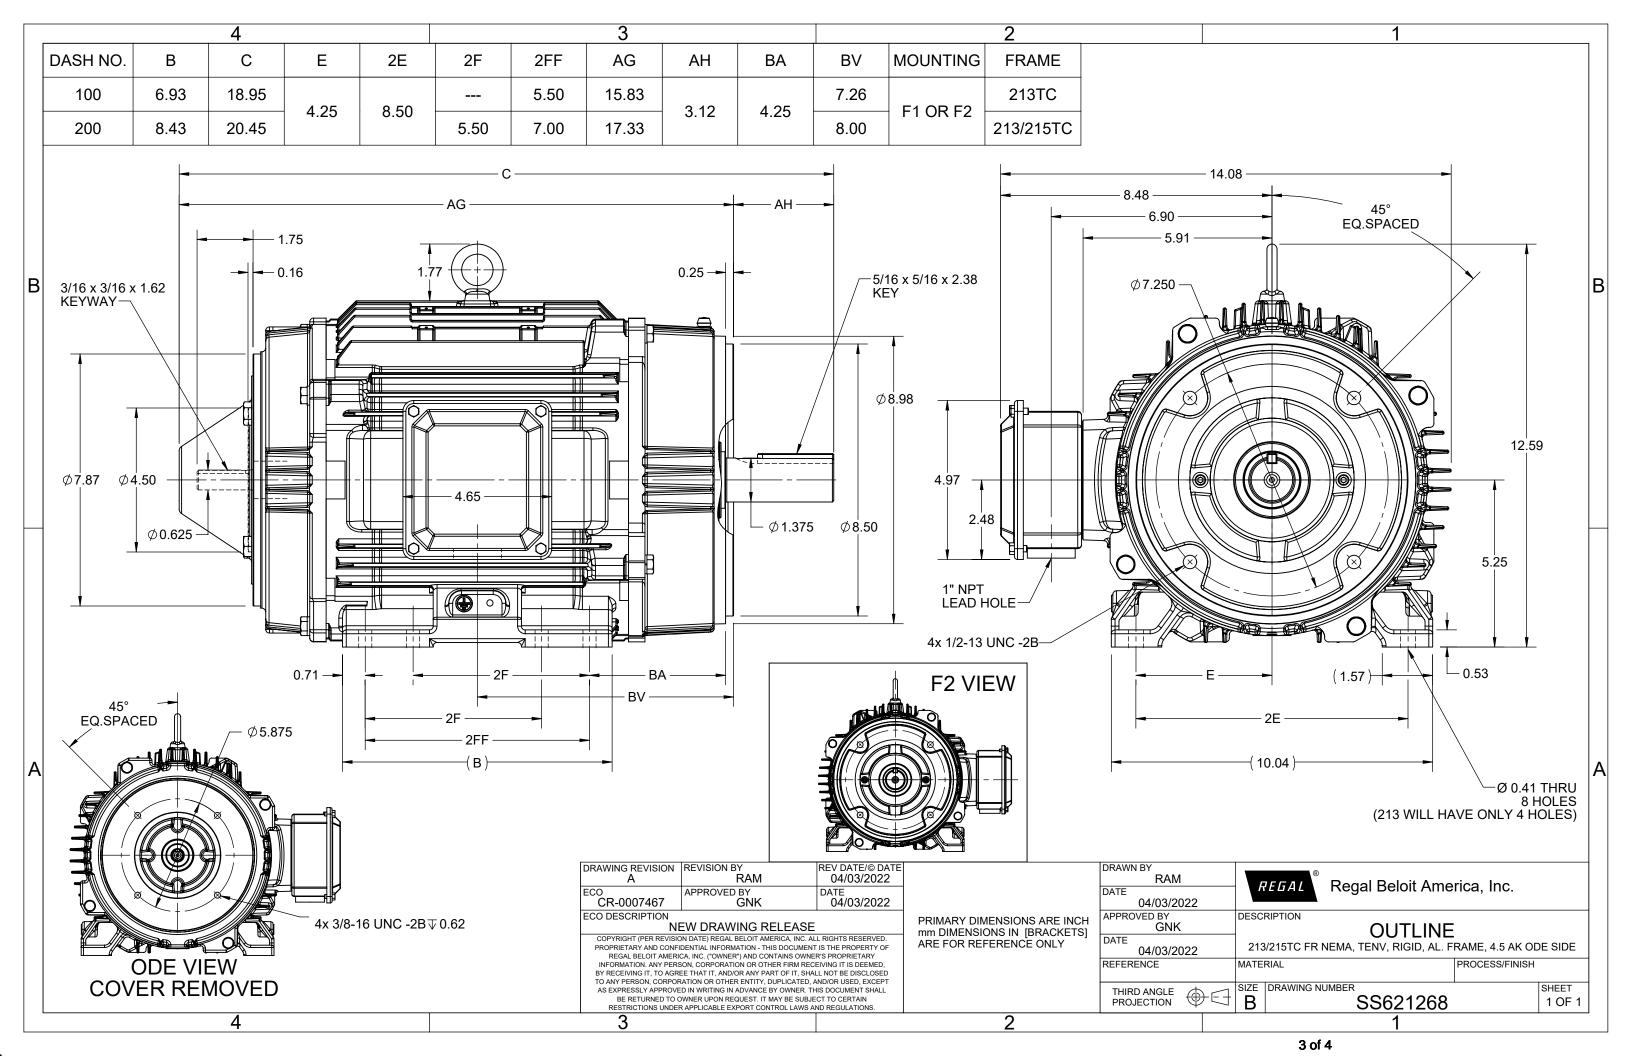

**Technical Specifications** 

| Outline Drawing | SS621268-200 | Connection Drawing | EE7308T |
|-----------------|--------------|--------------------|---------|
|                 |              |                    |         |