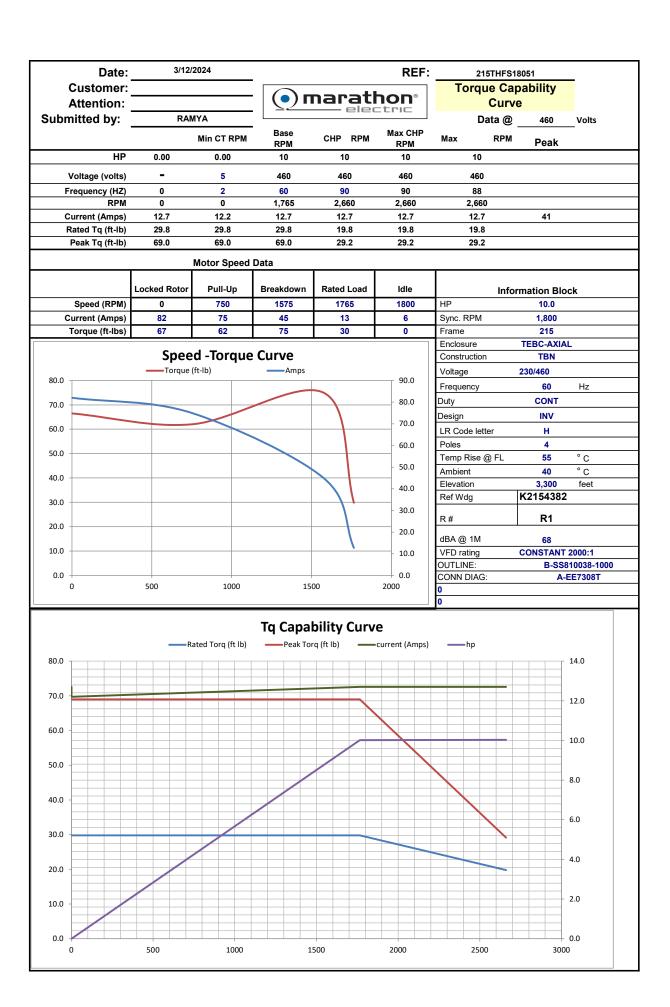

## PRODUCT INFORMATION PACKET

Model No: 215THFS18051 Catalog No: 215THFS18051 10,1800,TEBC-AXIAL,215TC,3/60/230/460

## Nameplate Specifications

| Phase                  | 3           | Output HP                  | 10 Hp                                  |  |
|------------------------|-------------|----------------------------|----------------------------------------|--|
| Output KW              | 7.5 kW      | Voltage                    | 230/460 V                              |  |
| Speed                  | 1765 rpm    | Service Factor             | 1                                      |  |
| Frame                  | 215TC       | Enclosure                  | Totally Enclosed Blower cooled - Axial |  |
| Thermal Protection     | Thermostat  | Efficiency                 | 90.2 %                                 |  |
| Ambient Temperature    | 40 °C       | Frequency                  | 60 Hz                                  |  |
| Current                | 25.4/12.7 A | Power Factor               | 81                                     |  |
| Duty                   | Continuous  | Insulation Class           | Н                                      |  |
| Design Code            | INV         | KVA Code                   | Н                                      |  |
| Drive End Bearing Size | 6309        | Opp Drive End Bearing Size | 6207                                   |  |
| UL                     | Recognized  | CSA                        | Υ                                      |  |
| CE                     | Υ           | IP Code                    | 43                                     |  |
| Number of Speeds       | 1           |                            |                                        |  |
| Number of Speeds       | 1           |                            |                                        |  |

## **Technical Specifications**

| Electrical Type       | Squirrel Cage Inverter Duty | Starting Method       | Inverter Only |  |
|-----------------------|-----------------------------|-----------------------|---------------|--|
| Poles                 | 4                           | Rotation              | Reversible    |  |
| Resistance Main       | .9 Ohms                     | Mounting              | Rigid Base    |  |
| Motor Orientation     | Horizontal                  | Drive End Bearing     | Ball          |  |
| Opp Drive End Bearing | Ball                        | Frame Material        | Cast Iron     |  |
| Shaft Type            | Т                           | Assembly/Box Mounting | F3            |  |
| Outline Drawing       | B-SS810038-1000             | Connection Drawing    | A-EE7308T     |  |