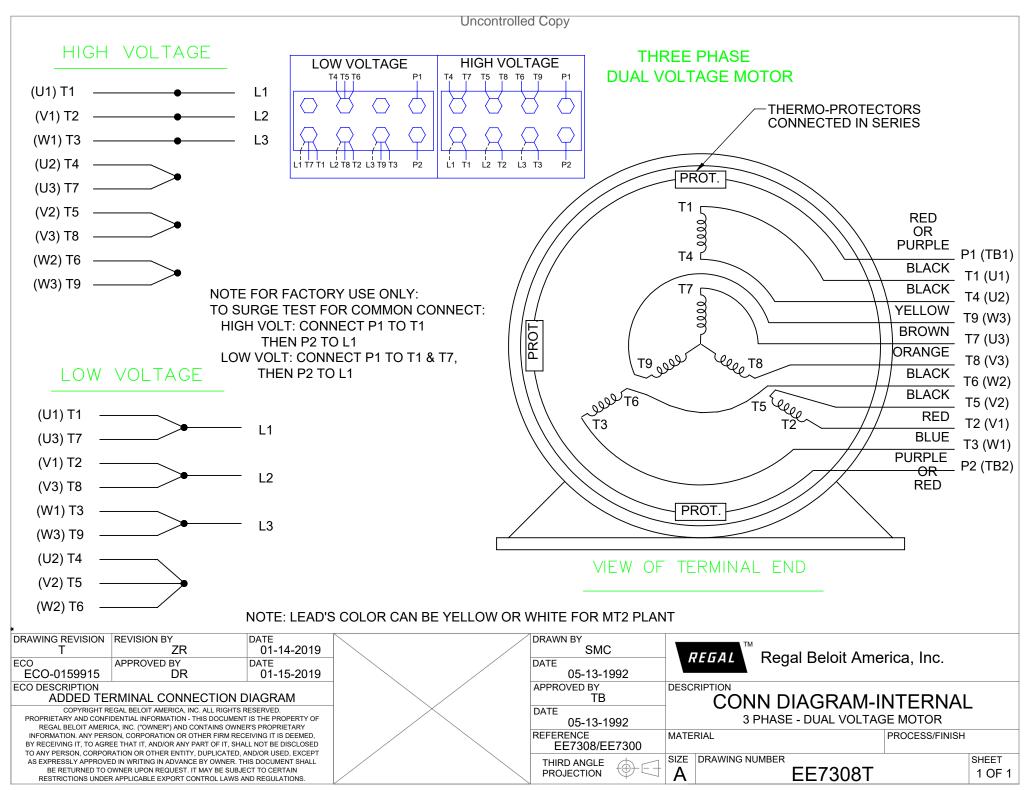

## **Technical Specifications**

| Electrical Type       | Squirrel Cage Inverter Duty | Starting Method       | Inverter Only |  |
|-----------------------|-----------------------------|-----------------------|---------------|--|
| Poles                 | 4                           | Rotation              | Reversible    |  |
| Resistance Main       | .9 Ohms                     | Mounting              | Rigid Base    |  |
| Motor Orientation     | Horizontal                  | Drive End Bearing     | Ball          |  |
| Opp Drive End Bearing | Ball                        | Frame Material        | Cast Iron     |  |
| Shaft Type            | Т                           | Assembly/Box Mounting | F3            |  |
| Outline Drawing       | B-SS810038-1000             | Connection Drawing    | A-EE7308T     |  |