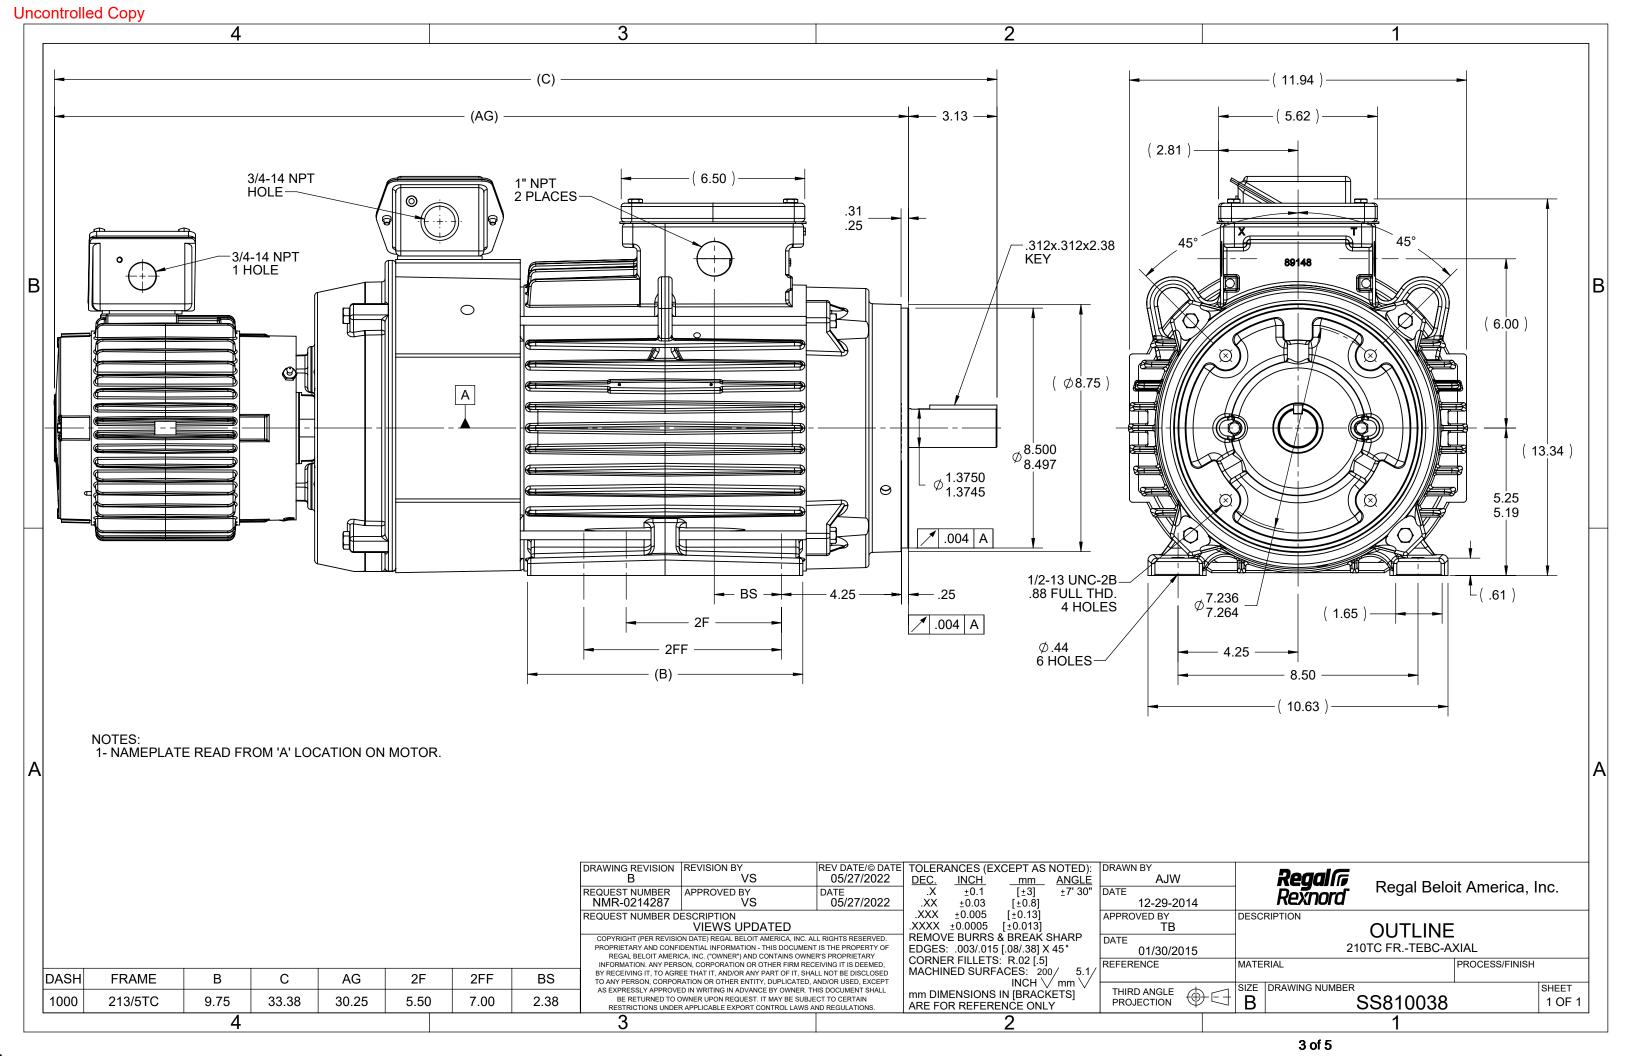

## **Technical Specifications**

| Electrical Type       | Squirrel Cage Inverter Duty | Starting Method       | Inverter Only |  |
|-----------------------|-----------------------------|-----------------------|---------------|--|
| Poles                 | 4                           | Rotation              | Reversible    |  |
| Resistance Main       | .9 Ohms                     | Mounting              | Rigid Base    |  |
| Motor Orientation     | Horizontal                  | Drive End Bearing     | Ball          |  |
| Opp Drive End Bearing | Ball                        | Frame Material        | Cast Iron     |  |
| Shaft Type            | Т                           | Assembly/Box Mounting | F3            |  |
| Outline Drawing       | B-SS810038-1000             | Connection Drawing    | A-EE7308T     |  |