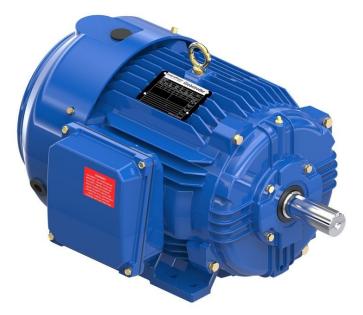

### **PRODUCT INFORMATION PACKET**

Model No: 215THFCD9037 Catalog No: W539B-P XRI®-841 Severe Duty Motor, 10 HP, 3 Ph, 60 Hz, 460 V, 1800 RPM, 215T Frame, TEFC

Regal and Marathon are trademarks of Regal Rexnord Corporation or one of its affiliated companies. ©2024 Regal Rexnord Corporation, All Rights Reserved. MC017097E

## marathon®

Product Information Packet: Model No: 215THFCD9037, Catalog No:W539B-P XRI®-841 Severe Duty Motor, 10 HP, 3 Ph, 60 Hz, 460 V, 1800 RPM, 215T Frame, TEFC