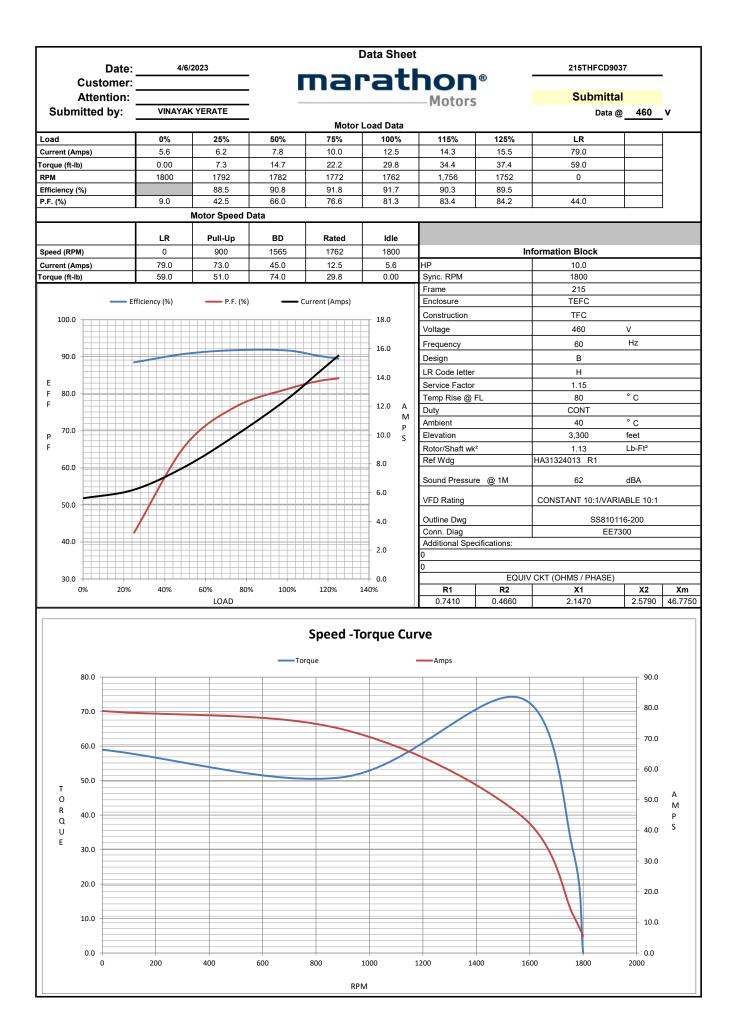

#### Nameplate Specifications

| Phase                  | 3             | Output HP                  | 10 Hp                       |  |  |  |
|------------------------|---------------|----------------------------|-----------------------------|--|--|--|
| Output KW              | 7.5 kW        | Voltage                    | 460 V                       |  |  |  |
| Speed                  | 1762 rpm      | Service Factor             | 1.15                        |  |  |  |
| Frame                  | 215T          | Enclosure                  | Totally Enclosed Fan Cooled |  |  |  |
| Thermal Protection     | No Protection | Efficiency                 | 91.7 %                      |  |  |  |
| Ambient Temperature    | 40 °C         | Frequency                  | 60 Hz                       |  |  |  |
| Current                | 12.5 A        | Power Factor               | 81.3                        |  |  |  |
| Duty                   | Continuous    | Insulation Class           | н                           |  |  |  |
| Design Code            | В             | KVA Code                   | н                           |  |  |  |
| Drive End Bearing Size | 6308          | Opp Drive End Bearing Size | 6208                        |  |  |  |
| UL                     | Recognized    | CSA                        | Y                           |  |  |  |
| CE                     | Υ             | IP Code                    | 56                          |  |  |  |
| Number of Speeds       | 1             |                            |                             |  |  |  |

#### **Technical Specifications**

| Electrical Type       | Squirrel Cage Inverter Rated | Starting Method    | Line Or Inverter            |  |  |  |
|-----------------------|------------------------------|--------------------|-----------------------------|--|--|--|
| Poles                 | 4                            | Rotation           | Reversible                  |  |  |  |
| Resistance Main       | 1.155 Ohms                   | Mounting           | Rigid Base                  |  |  |  |
| Motor Orientation     | Horizontal                   | Drive End Bearing  | Ball                        |  |  |  |
| Opp Drive End Bearing | Ball                         | Frame Material     | Cast Iron                   |  |  |  |
| Shaft Type            | т                            | Shaft Diameter     | 1.375 in                    |  |  |  |
| Assembly/Box Mounting | F1/F2 CAPABLE                | Inverter Load      | CONSTANT 10:1/VARIABLE 10:1 |  |  |  |
| Outline Drawing       | SS810116-200                 | Connection Drawing | EE7300                      |  |  |  |