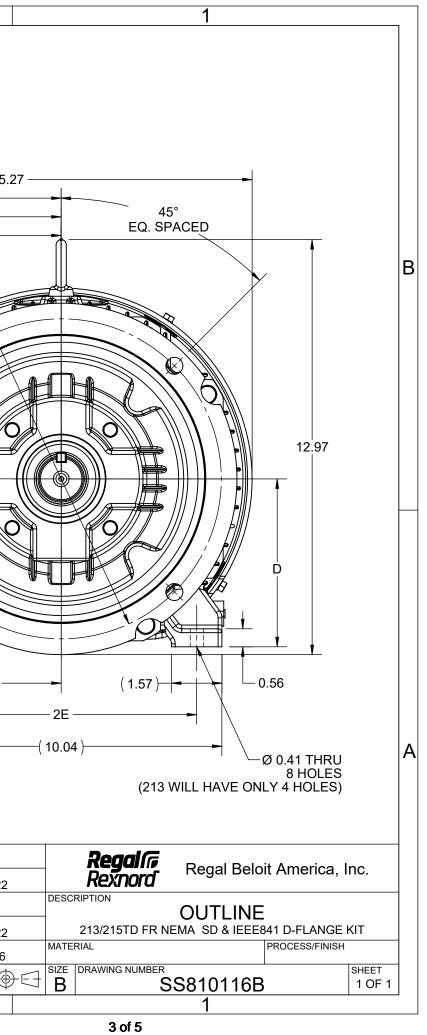

#### **Technical Specifications**

| Electrical Type       | Squirrel Cage Inverter Rated | Starting Method    | Line Or Inverter            |  |  |  |
|-----------------------|------------------------------|--------------------|-----------------------------|--|--|--|
| Poles                 | 4                            | Rotation           | Reversible                  |  |  |  |
| Resistance Main       | 1.155 Ohms                   | Mounting           | Rigid Base                  |  |  |  |
| Motor Orientation     | Horizontal                   | Drive End Bearing  | Ball                        |  |  |  |
| Opp Drive End Bearing | Ball                         | Frame Material     | Cast Iron                   |  |  |  |
| Shaft Type            | т                            | Shaft Diameter     | 1.375 in                    |  |  |  |
| Assembly/Box Mounting | F1/F2 CAPABLE                | Inverter Load      | CONSTANT 10:1/VARIABLE 10:1 |  |  |  |
| Outline Drawing       | SS810116-200                 | Connection Drawing | EE7300                      |  |  |  |