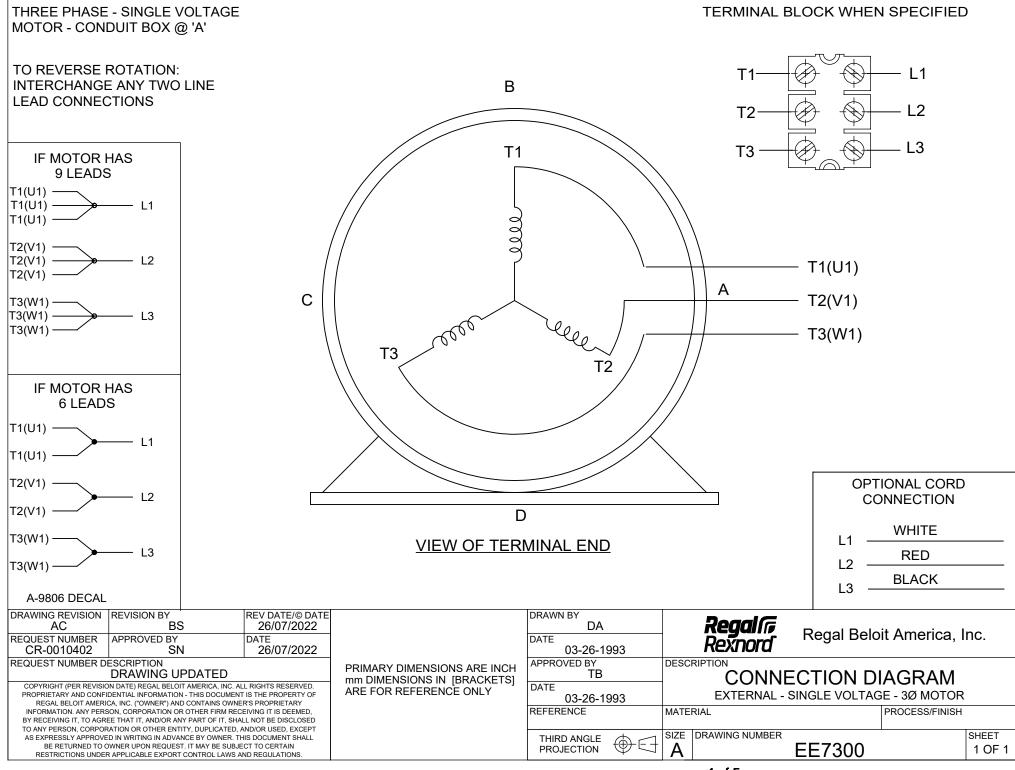

#### **Technical Specifications**

| Electrical Type       | Squirrel Cage Inverter Rated | Starting Method    | Line Or Inverter            |  |  |  |
|-----------------------|------------------------------|--------------------|-----------------------------|--|--|--|
| Poles                 | 4                            | Rotation           | Reversible                  |  |  |  |
| Resistance Main       | 1.155 Ohms                   | Mounting           | Rigid Base                  |  |  |  |
| Motor Orientation     | Horizontal                   | Drive End Bearing  | Ball                        |  |  |  |
| Opp Drive End Bearing | Ball                         | Frame Material     | Cast Iron                   |  |  |  |
| Shaft Type            | т                            | Shaft Diameter     | 1.375 in                    |  |  |  |
| Assembly/Box Mounting | F1/F2 CAPABLE                | Inverter Load      | CONSTANT 10:1/VARIABLE 10:1 |  |  |  |
| Outline Drawing       | SS810116-200                 | Connection Drawing | EE7300                      |  |  |  |