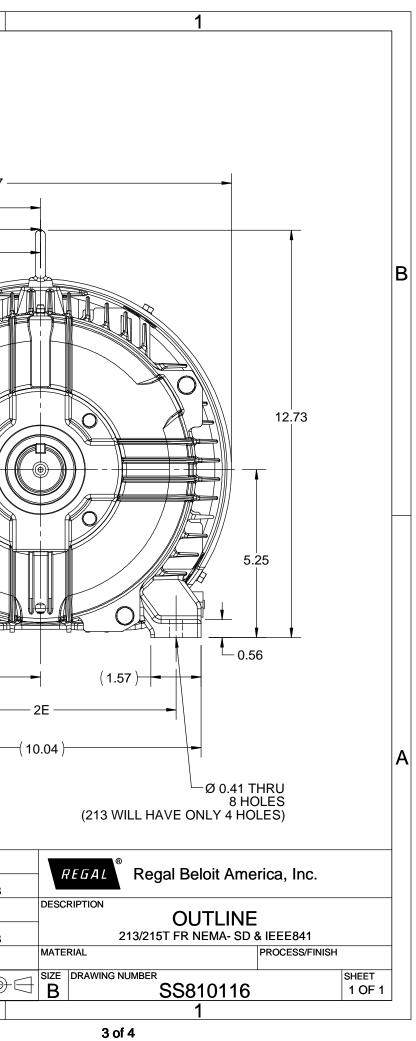

## **Technical Specifications**

| Electrical Type       | Squirrel Cage Inverter Rated | Starting Method   | Line Or Inverter           |
|-----------------------|------------------------------|-------------------|----------------------------|
| Poles                 | 2                            | Rotation          | Reversible                 |
| Resistance Main       | 1.218 O                      | Mounting          | Rigid Base                 |
| Motor Orientation     | Horizontal                   | Drive End Bearing | Ball                       |
| Opp Drive End Bearing | Ball                         | Frame Material    | Cast Iron                  |
| Shaft Type            | т                            | Shaft Diameter    | 1.375 in                   |
| Assembly/Box Mounting | F1/F2 CAPABLE                | Inverter Load     | CONSTANT 2:1/VARIABLE 10:1 |
| Connection Drawing    | EE7300                       | Outline Drawing   | SS810116-200               |

This is an uncontrolled document once printed or downloaded and is subject to change without notice. Date Created:04/04/2025

| 4         3         2           DASH NO         B         C         E         2E         2F         EA         BS         MOUNTING         FRAME           100         6.76         16.53         4.25         8.50         5.50         7.00         3.50         F1 OR F2         213T           200         8.26         20.03         4.25         8.50         5.50         7.00         3.50         F1 OR F2         213T           0         0         5.50         7.00         3.50         F1 OR F2         213Z15T           0         0         0.31         17         0.00         3.50         F1 OR F2         213Z15T           0         0         0.34         0         0.45         17         0.00         15.27           0         0         0.34         0         0.45         1.57         1.57           0         0         0.24         0.45         1.57         1.57         1.57           0         0         0.24         0.45         1.57         1.57         1.57         1.57           0         0         0.24         0.34         0.45         1.57         1.57         1.57                                                                                                                                                                                                                                                                                                                                                                                                                                                                                                                                                                                                                                                                                                                                                                                                                                                                                                                                                                                                                                                                                                                                                                                                                                                                                                                                                                                                                                                                             |          |      | Uncontrolled Copy |      |      |       |      |                                                                                                                                                                                          |                                                                                                                                                                                                |                                                                                                                                                                                                                                                                                                                                        |                                                                                                                                                                     |                                                                                                                  |
|--------------------------------------------------------------------------------------------------------------------------------------------------------------------------------------------------------------------------------------------------------------------------------------------------------------------------------------------------------------------------------------------------------------------------------------------------------------------------------------------------------------------------------------------------------------------------------------------------------------------------------------------------------------------------------------------------------------------------------------------------------------------------------------------------------------------------------------------------------------------------------------------------------------------------------------------------------------------------------------------------------------------------------------------------------------------------------------------------------------------------------------------------------------------------------------------------------------------------------------------------------------------------------------------------------------------------------------------------------------------------------------------------------------------------------------------------------------------------------------------------------------------------------------------------------------------------------------------------------------------------------------------------------------------------------------------------------------------------------------------------------------------------------------------------------------------------------------------------------------------------------------------------------------------------------------------------------------------------------------------------------------------------------------------------------------------------------------------------------------------------------------------------------------------------------------------------------------------------------------------------------------------------------------------------------------------------------------------------------------------------------------------------------------------------------------------------------------------------------------------------------------------------------------------------------------------------------------------------------|----------|------|-------------------|------|------|-------|------|------------------------------------------------------------------------------------------------------------------------------------------------------------------------------------------|------------------------------------------------------------------------------------------------------------------------------------------------------------------------------------------------|----------------------------------------------------------------------------------------------------------------------------------------------------------------------------------------------------------------------------------------------------------------------------------------------------------------------------------------|---------------------------------------------------------------------------------------------------------------------------------------------------------------------|------------------------------------------------------------------------------------------------------------------|
| 100       6.76       18.63       4.25       8.50       5.50       7.00       3.50       10.0 E 2 137         200       8.26       20.03       4.25       8.50       5.50       7.00       3.50       10.0 E 2 137         8       0.00       1.07       0.00       1.07       0.00       1.07       1.07         9       0.00       1.07       0.00       1.07       0.00       1.07       1.07         100       0.03       1.07       0.00       3.50       1.07       0.00       1.07         100       0.03       1.07       0.00       1.07       0.00       0.00       1.07         100       0.03       1.07       0.00       0.00       0.00       0.00       0.00         100       0.03       1.07       0.00       0.00       0.00       0.00       0.00         100       0.00       0.00       0.00       0.00       0.00       0.00       0.00         100       0.00       0.00       0.00       0.00       0.00       0.00       0.00         100       0.00       0.00       0.00       0.00       0.00       0.00       0.00       0.00       0.                                                                                                                                                                                                                                                                                                                                                                                                                                                                                                                                                                                                                                                                                                                                                                                                                                                                                                                                                                                                                                                                                                                                                                                                                                                                                                                                                                                                                                                                                                                                     |          |      | 4                 |      |      |       |      | 3                                                                                                                                                                                        | 1                                                                                                                                                                                              |                                                                                                                                                                                                                                                                                                                                        |                                                                                                                                                                     | 2                                                                                                                |
| 200         8.26         20.03         4.25         8.50         5.50         7.00         3.50         3.50         F1 OR F2         213/215T           B         0.03         1.77         0.03         0.67         0.67         0.67         0.67         0.67         0.67         0.67         0.67         0.67         0.67         0.67         0.67         0.67         0.67         0.67         0.67         0.67         0.67         0.67         0.67         0.67         0.67         0.67         0.67         0.67         0.67         0.67         0.67         0.67         0.67         0.67         0.67         0.67         0.67         0.67         0.67         0.67         0.67         0.67         0.67         0.67         0.67         0.67         0.67         0.67         0.67         0.67         0.67         0.67         0.67         0.67         0.67         0.67         0.67         0.67         0.67         0.67         0.67         0.67         0.67         0.67         0.67         0.67         0.67         0.67         0.67         0.67         0.67         0.67         0.67         0.67         0.67         0.67         0.67         0.67         0.67         <                                                                                                                                                                                                                                                                                                                                                                                                                                                                                                                                                                                                                                                                                                                                                                                                                                                                                                                                                                                                                                                                                                                                                                                                                                                                                                                                                                | DASH NO. | В    | С                 | E    | 2E   | 2F    | 2FF  | BA                                                                                                                                                                                       | BS                                                                                                                                                                                             | MOUNTING                                                                                                                                                                                                                                                                                                                               | FRAME                                                                                                                                                               |                                                                                                                  |
| 200         8.26         20.03         5.50         7.00         3.50         213/215T           B         Image: Contract of the state of t                                                                                                                                                                                                                                                                                                                                                                                                                                                                                                                                                                                         | 100      | 6.76 | 18.53             |      | 8 50 | 5     | 5.50 | - 3 50                                                                                                                                                                                   | 2.75                                                                                                                                                                                           |                                                                                                                                                                                                                                                                                                                                        | 213T                                                                                                                                                                |                                                                                                                  |
|                                                                                                                                                                                                                                                                                                                                                                                                                                                                                                                                                                                                                                                                                                                                                                                                                                                                                                                                                                                                                                                                                                                                                                                                                                                                                                                                                                                                                                                                                                                                                                                                                                                                                                                                                                                                                                                                                                                                                                                                                                                                                                                                                                                                                                                                                                                                                                                                                                                                                                                                                                                                        | 200      | 8.26 | 20.03             | 4.20 | 0.00 | 5.50  | 7.00 | 0.00                                                                                                                                                                                     | 3.50                                                                                                                                                                                           |                                                                                                                                                                                                                                                                                                                                        | 213/215T                                                                                                                                                            | -                                                                                                                |
| A<br>F2 VIEW<br>(B)<br>F2 VIEW<br>F2 V | B        |      |                   | E    |      | -6.34 |      |                                                                                                                                                                                          |                                                                                                                                                                                                | 08<br>N.                                                                                                                                                                                                                                                                                                                               | 6 x 5/16 x 2.38<br>7.13<br>2.7                                                                                                                                      |                                                                                                                  |
| RESTRICTIONS UNDER AFFLICABLE EXPORT CONTROL DAWS AND REGULATIONS.                                                                                                                                                                                                                                                                                                                                                                                                                                                                                                                                                                                                                                                                                                                                                                                                                                                                                                                                                                                                                                                                                                                                                                                                                                                                                                                                                                                                                                                                                                                                                                                                                                                                                                                                                                                                                                                                                                                                                                                                                                                                                                                                                                                                                                                                                                                                                                                                                                                                                                                                     | A        |      |                   |      |      | 2FF   |      | DRAWING REVI<br>D<br>ECO<br>ECO-0194<br>ECO DESCRIPT<br>COPYRIGHT (PEI<br>PROPRIETARY AI<br>REGAL BELO<br>INFORMATION.,<br>BY RECEIVING IT<br>TO ANY PERSON<br>AS EXPRESSLY.<br>BE RETUR | ISION REVISION APPROVI 527 ION REVISION DATE) REC ND CONFIDENTIAL INFO T AMERICA, INC. ('OW ANY PERSON, CORPOR- T, CO AGREE THAT IT, A CORPORATION OR OT APPROVED IN WRITING NED TO OWNER UPON | N BY REV<br>VS 2<br>ED BY DAT<br>GNK 2<br>NG UPDATED<br>SAL BELOIT AMERICA, INC. ALL RIG<br>ORMATION - THIS DOCUMENT IS TH<br>NER") AND CONTAINS OWNER'S PH<br>SATION OR OTHER FIRM RECEIVINI<br>WID/OR ANY PART OF IT, SHALL NG<br>THER ENTITY, DUPLICATED, AND/CG<br>3 IN ADVANCE BY OWNER. THIS DC<br>REQUEST. IT MAY BE SUBJECT TO | 8-09-2020<br>E<br>8-09-2020<br>HTS RESERVED.<br>HE PROPERTY OF<br>ROPRIETARY<br>G IT IS DEEMED,<br>JT BE DISCLOSED<br>IR USED, EXCEPT<br>DCUMENT SHALL<br>D CERTAIN | PRIMARY DIMENSIONS ARE INCH<br>mm DIMENSIONS IN [BRACKETS]<br>ARE FOR REFERENCE ONLY<br>REFERENCE<br>THIRD ANGLE |
|                                                                                                                                                                                                                                                                                                                                                                                                                                                                                                                                                                                                                                                                                                                                                                                                                                                                                                                                                                                                                                                                                                                                                                                                                                                                                                                                                                                                                                                                                                                                                                                                                                                                                                                                                                                                                                                                                                                                                                                                                                                                                                                                                                                                                                                                                                                                                                                                                                                                                                                                                                                                        |          |      | 4                 |      |      |       |      | RESTRICTION                                                                                                                                                                              | NS UNDER APPLICABLE                                                                                                                                                                            | E EXPORT CONTROL LAWS AND RE                                                                                                                                                                                                                                                                                                           | GULATIONS.                                                                                                                                                          | 2                                                                                                                |