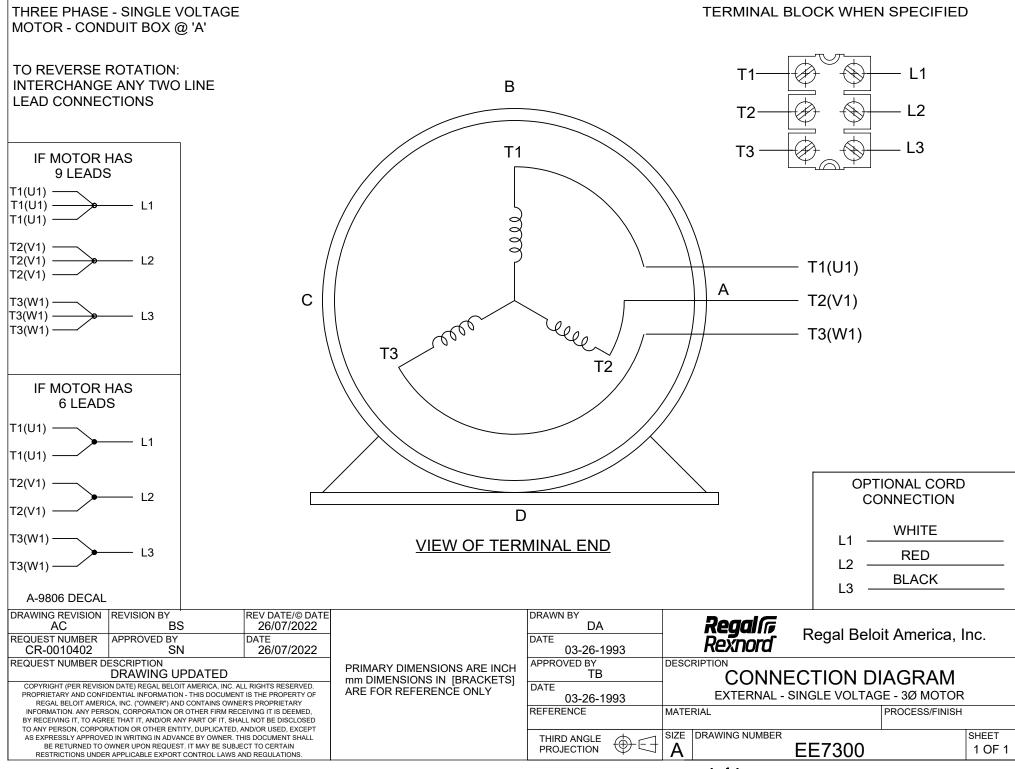

## **Technical Specifications**

| Electrical Type       | Squirrel Cage Inverter Rated | Starting Method   | Line Or Inverter           |
|-----------------------|------------------------------|-------------------|----------------------------|
| Poles                 | 2                            | Rotation          | Reversible                 |
| Resistance Main       | 1.218 O                      | Mounting          | Rigid Base                 |
| Motor Orientation     | Horizontal                   | Drive End Bearing | Ball                       |
| Opp Drive End Bearing | Ball                         | Frame Material    | Cast Iron                  |
| Shaft Type            | т                            | Shaft Diameter    | 1.375 in                   |
| Assembly/Box Mounting | F1/F2 CAPABLE                | Inverter Load     | CONSTANT 2:1/VARIABLE 10:1 |
| Connection Drawing    | EE7300                       | Outline Drawing   | SS810116-200               |