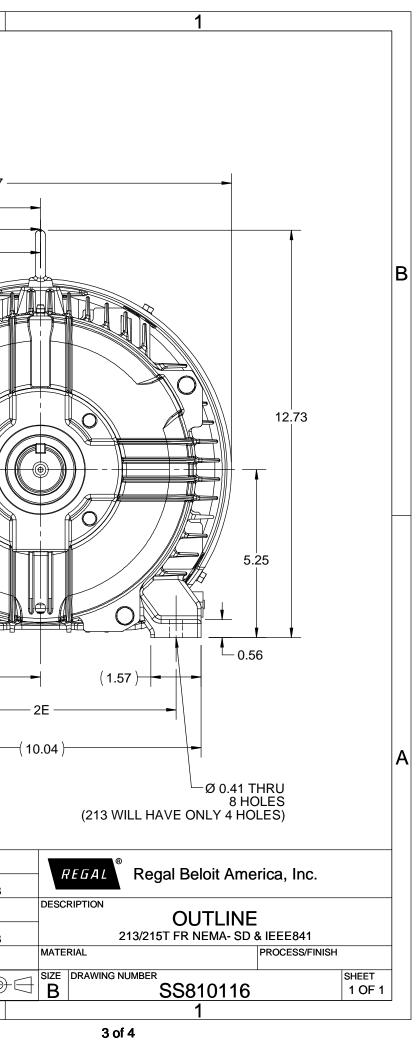

## **Technical Specifications**

| Electrical Type       | Squirrel Cage Inverter Rated | Starting Method    | Line Or Inverter    |
|-----------------------|------------------------------|--------------------|---------------------|
| Poles                 | 6                            | Rotation           | Selective Clockwise |
| Resistance Main       | 2.656 Ohms                   | Mounting           | Rigid Base          |
| Motor Orientation     | Horizontal                   | Drive End Bearing  | Ball                |
| Opp Drive End Bearing | Ball                         | Frame Material     | Cast Iron           |
| Shaft Type            | т                            | Shaft Diameter     | 1.375 in            |
| Assembly/Box Mounting | F1/F2 CAPABLE                |                    |                     |
| Outline Drawing       | SS810116-200                 | Connection Drawing | EE7300              |

This is an uncontrolled document once printed or downloaded and is subject to change without notice. Date Created:11/14/2022

| 4         3         2           DASH NO         B         C         E         2E         2F         EA         BS         MOUNTING         FRAME           100         6.76         16.53         4.25         8.50         5.50         7.00         3.50         F1 OR F2         213T           200         8.26         20.03         4.25         8.50         5.50         7.00         3.50         F1 OR F2         213T           0         0         5.50         7.00         3.50         F1 OR F2         213Z15T           0         0         0.31         17         0.00         3.50         F1 OR F2         213Z15T           0         0         0.34         0         0.45         17         0.00         15.27           0         0         0.34         0         0.45         1.57         1.57           0         0         0.24         0.45         1.57         1.57         1.57           0         0         0.24         0.45         1.57         1.57         1.57         1.57           0         0         0.24         0.34         0.45         1.57         1.57         1.57                                                                                                                                                                                                                                                                                                                                                                                                                                                                                                                                                                                                                                                                                                                                                                                                                                                                                                                                                                                                                                                                                                                                                                                                                                                                                                                                                                                                                                                                             |          |      | Uncontrolled Copy |      |      |       |      |                                                                                                                                                                                          |                                                                                                                                                                                                |                                                                                                                                                                                                                                                                                                                                        |                                                                                                                                                                     |                                                                                                                  |
|--------------------------------------------------------------------------------------------------------------------------------------------------------------------------------------------------------------------------------------------------------------------------------------------------------------------------------------------------------------------------------------------------------------------------------------------------------------------------------------------------------------------------------------------------------------------------------------------------------------------------------------------------------------------------------------------------------------------------------------------------------------------------------------------------------------------------------------------------------------------------------------------------------------------------------------------------------------------------------------------------------------------------------------------------------------------------------------------------------------------------------------------------------------------------------------------------------------------------------------------------------------------------------------------------------------------------------------------------------------------------------------------------------------------------------------------------------------------------------------------------------------------------------------------------------------------------------------------------------------------------------------------------------------------------------------------------------------------------------------------------------------------------------------------------------------------------------------------------------------------------------------------------------------------------------------------------------------------------------------------------------------------------------------------------------------------------------------------------------------------------------------------------------------------------------------------------------------------------------------------------------------------------------------------------------------------------------------------------------------------------------------------------------------------------------------------------------------------------------------------------------------------------------------------------------------------------------------------------------|----------|------|-------------------|------|------|-------|------|------------------------------------------------------------------------------------------------------------------------------------------------------------------------------------------|------------------------------------------------------------------------------------------------------------------------------------------------------------------------------------------------|----------------------------------------------------------------------------------------------------------------------------------------------------------------------------------------------------------------------------------------------------------------------------------------------------------------------------------------|---------------------------------------------------------------------------------------------------------------------------------------------------------------------|------------------------------------------------------------------------------------------------------------------|
| 100       6.76       18.63       4.25       8.50       5.50       7.00       3.50       10.0 E 2 137         200       8.26       20.03       4.25       8.50       5.50       7.00       3.50       10.0 E 2 137         8       0.00       1.07       0.00       1.07       0.00       1.07       1.07         9       0.00       1.07       0.00       1.07       0.00       1.07       1.07         100       0.03       1.07       0.00       3.50       1.07       0.00       1.07         100       0.03       1.07       0.00       1.07       0.00       0.00       1.07         100       0.03       1.07       0.00       0.00       0.00       0.00       0.00         100       0.03       1.07       0.00       0.00       0.00       0.00       0.00         100       0.00       0.00       0.00       0.00       0.00       0.00       0.00         100       0.00       0.00       0.00       0.00       0.00       0.00       0.00         100       0.00       0.00       0.00       0.00       0.00       0.00       0.00       0.00       0.                                                                                                                                                                                                                                                                                                                                                                                                                                                                                                                                                                                                                                                                                                                                                                                                                                                                                                                                                                                                                                                                                                                                                                                                                                                                                                                                                                                                                                                                                                                                     |          |      | 4                 |      |      |       |      | 3                                                                                                                                                                                        | 1                                                                                                                                                                                              |                                                                                                                                                                                                                                                                                                                                        |                                                                                                                                                                     | 2                                                                                                                |
| 200         8.26         20.03         4.25         8.50         5.50         7.00         3.50         3.50         F1 OR F2         213/215T           B         0.03         1.77         0.03         0.67         0.67         0.67         0.67         0.67         0.67         0.67         0.67         0.67         0.67         0.67         0.67         0.67         0.67         0.67         0.67         0.67         0.67         0.67         0.67         0.67         0.67         0.67         0.67         0.67         0.67         0.67         0.67         0.67         0.67         0.67         0.67         0.67         0.67         0.67         0.67         0.67         0.67         0.67         0.67         0.67         0.67         0.67         0.67         0.67         0.67         0.67         0.67         0.67         0.67         0.67         0.67         0.67         0.67         0.67         0.67         0.67         0.67         0.67         0.67         0.67         0.67         0.67         0.67         0.67         0.67         0.67         0.67         0.67         0.67         0.67         0.67         0.67         0.67         0.67         0.67         <                                                                                                                                                                                                                                                                                                                                                                                                                                                                                                                                                                                                                                                                                                                                                                                                                                                                                                                                                                                                                                                                                                                                                                                                                                                                                                                                                                | DASH NO. | В    | С                 | E    | 2E   | 2F    | 2FF  | BA                                                                                                                                                                                       | BS                                                                                                                                                                                             | MOUNTING                                                                                                                                                                                                                                                                                                                               | FRAME                                                                                                                                                               |                                                                                                                  |
| 200         8.26         20.03         5.50         7.00         3.50         213/215T           B         Image: Contract of the state of t                                                                                                                                                                                                                                                                                                                                                                                                                                                                                                                                                                                         | 100      | 6.76 | 18.53             |      | 8 50 | 5.50  | 2.50 | 2.75                                                                                                                                                                                     |                                                                                                                                                                                                | 213T                                                                                                                                                                                                                                                                                                                                   |                                                                                                                                                                     |                                                                                                                  |
|                                                                                                                                                                                                                                                                                                                                                                                                                                                                                                                                                                                                                                                                                                                                                                                                                                                                                                                                                                                                                                                                                                                                                                                                                                                                                                                                                                                                                                                                                                                                                                                                                                                                                                                                                                                                                                                                                                                                                                                                                                                                                                                                                                                                                                                                                                                                                                                                                                                                                                                                                                                                        | 200      | 8.26 | 20.03             | 4.20 | 0.00 | 5.50  | 7.00 | 0.00                                                                                                                                                                                     | 3.50                                                                                                                                                                                           |                                                                                                                                                                                                                                                                                                                                        | 213/215T                                                                                                                                                            | -                                                                                                                |
| A<br>F2 VIEW<br>(B)<br>F2 VIEW<br>F2 V | B        |      |                   | E    |      | -6.34 |      |                                                                                                                                                                                          |                                                                                                                                                                                                | 08<br>N.                                                                                                                                                                                                                                                                                                                               | 6 x 5/16 x 2.38<br>7.13<br>2.7                                                                                                                                      |                                                                                                                  |
| RESTRICTIONS UNDER AFFLICABLE EXPORT CONTROL DAWS AND REGULATIONS.                                                                                                                                                                                                                                                                                                                                                                                                                                                                                                                                                                                                                                                                                                                                                                                                                                                                                                                                                                                                                                                                                                                                                                                                                                                                                                                                                                                                                                                                                                                                                                                                                                                                                                                                                                                                                                                                                                                                                                                                                                                                                                                                                                                                                                                                                                                                                                                                                                                                                                                                     | A        |      |                   |      |      | 2FF   |      | DRAWING REVI<br>D<br>ECO<br>ECO-0194<br>ECO DESCRIPT<br>COPYRIGHT (PEI<br>PROPRIETARY AI<br>REGAL BELO<br>INFORMATION.,<br>BY RECEIVING IT<br>TO ANY PERSON<br>AS EXPRESSLY.<br>BE RETUR | ISION REVISION APPROVI 527 ION REVISION DATE) REC ND CONFIDENTIAL INFO T AMERICA, INC. ('OW ANY PERSON, CORPOR- T, CO AGREE THAT IT, A CORPORATION OR OT APPROVED IN WRITING NED TO OWNER UPON | N BY REV<br>VS 2<br>ED BY DAT<br>GNK 2<br>NG UPDATED<br>SAL BELOIT AMERICA, INC. ALL RIG<br>DRMATION - THIS DOCUMENT IS TH<br>NER") AND CONTAINS OWNER'S PH<br>SATION OR OTHER FIRM RECEIVINI<br>UND/OR ANY PART OF IT, SHALL NG<br>THER ENTITY, DUPLICATED, AND/CG<br>3 IN ADVANCE BY OWNER. THIS DC<br>REQUEST. IT MAY BE SUBJECT TO | 8-09-2020<br>E<br>8-09-2020<br>HTS RESERVED.<br>HE PROPERTY OF<br>ROPRIETARY<br>G IT IS DEEMED,<br>JT BE DISCLOSED<br>IR USED, EXCEPT<br>DCUMENT SHALL<br>D CERTAIN | PRIMARY DIMENSIONS ARE INCH<br>mm DIMENSIONS IN [BRACKETS]<br>ARE FOR REFERENCE ONLY<br>REFERENCE<br>THIRD ANGLE |
|                                                                                                                                                                                                                                                                                                                                                                                                                                                                                                                                                                                                                                                                                                                                                                                                                                                                                                                                                                                                                                                                                                                                                                                                                                                                                                                                                                                                                                                                                                                                                                                                                                                                                                                                                                                                                                                                                                                                                                                                                                                                                                                                                                                                                                                                                                                                                                                                                                                                                                                                                                                                        |          |      | 4                 |      |      |       |      | RESTRICTION                                                                                                                                                                              | NS UNDER APPLICABLE                                                                                                                                                                            | E EXPORT CONTROL LAWS AND RE                                                                                                                                                                                                                                                                                                           | GULATIONS.                                                                                                                                                          | 2                                                                                                                |