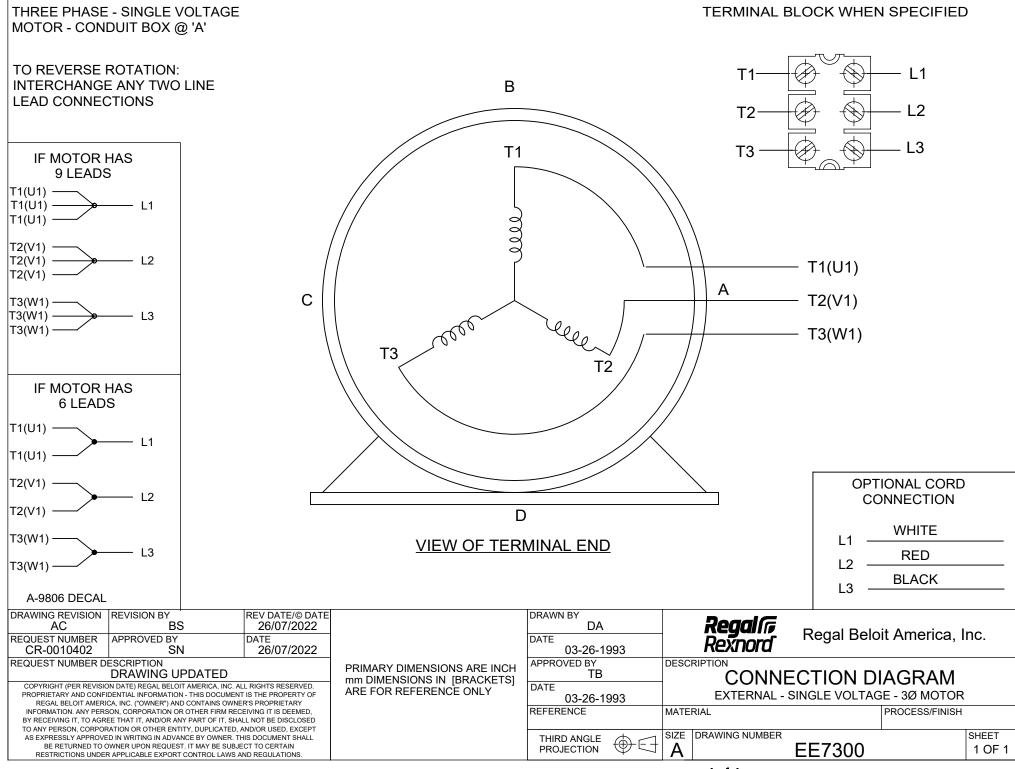

## **Technical Specifications**

| Electrical Type       | Squirrel Cage Inverter Rated | Starting Method    | Line Or Inverter    |
|-----------------------|------------------------------|--------------------|---------------------|
| Poles                 | 6                            | Rotation           | Selective Clockwise |
| Resistance Main       | 2.656 Ohms                   | Mounting           | Rigid Base          |
| Motor Orientation     | Horizontal                   | Drive End Bearing  | Ball                |
| Opp Drive End Bearing | Ball                         | Frame Material     | Cast Iron           |
| Shaft Type            | т                            | Shaft Diameter     | 1.375 in            |
| Assembly/Box Mounting | F1/F2 CAPABLE                |                    |                     |
| Outline Drawing       | SS810116-200                 | Connection Drawing | EE7300              |