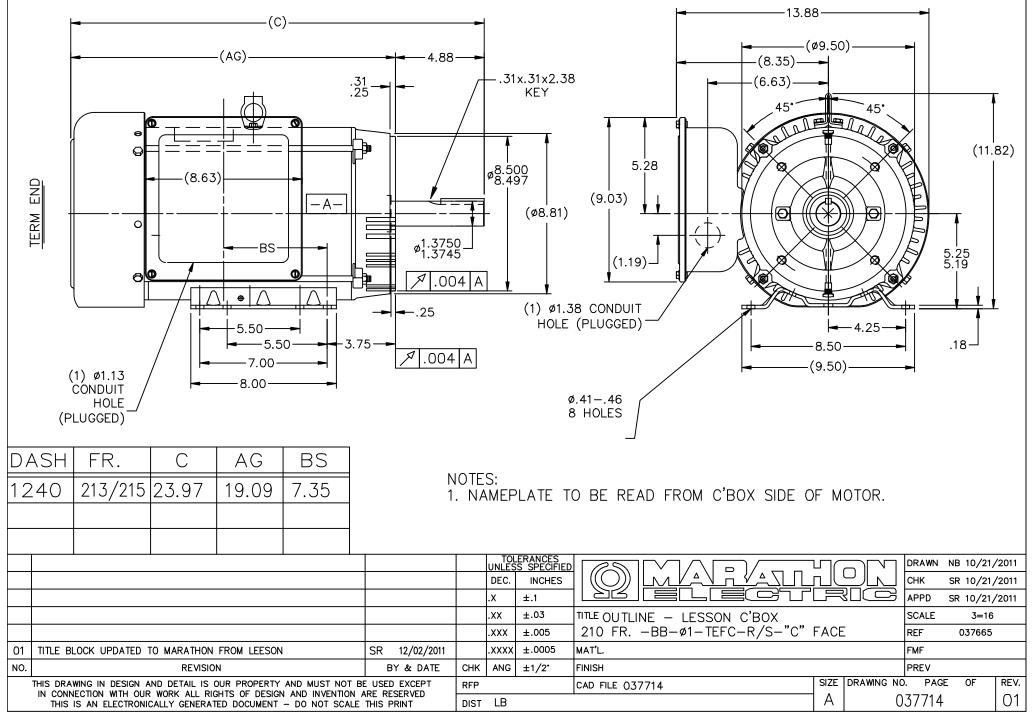

## **Technical Specifications**

| Electrical Type       | Capacitor Start Capacitor Run | Starting Method       | Across The Line            |
|-----------------------|-------------------------------|-----------------------|----------------------------|
| Poles                 | 4                             | Rotation              | Selective Counterclockwise |
| Resistance Main       | .215 Ohms                     | Mounting              | Rigid Base                 |
| Motor Orientation     | Horizontal                    | Drive End Bearing     | Ball                       |
| Opp Drive End Bearing | Ball                          | Frame Material        | Rolled Steel               |
| Shaft Type            | Single Special Extension      | Assembly/Box Mounting | F1 ONLY                    |
| Outline Drawing       | 037714-1240                   | Connection Drawing    | A-EE9048LX                 |

This is an uncontrolled document once printed or downloaded and is subject to change without notice. Date Created:08/24/2023

037714