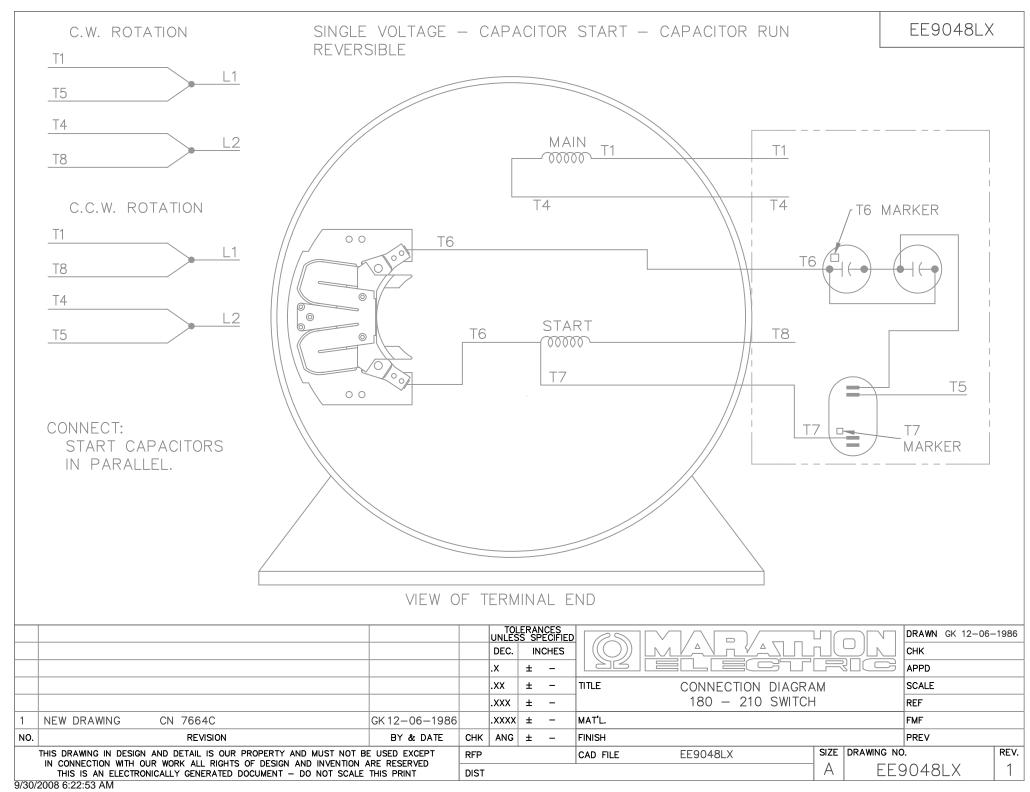

## **Technical Specifications**

| Electrical Type       | Capacitor Start Capacitor Run | Starting Method       | Across The Line            |
|-----------------------|-------------------------------|-----------------------|----------------------------|
| Poles                 | 4                             | Rotation              | Selective Counterclockwise |
| Resistance Main       | .215 Ohms                     | Mounting              | Rigid Base                 |
| Motor Orientation     | Horizontal                    | Drive End Bearing     | Ball                       |
| Opp Drive End Bearing | Ball                          | Frame Material        | Rolled Steel               |
| Shaft Type            | Single Special Extension      | Assembly/Box Mounting | F1 ONLY                    |
| Outline Drawing       | 037714-1240                   | Connection Drawing    | A-EE9048LX                 |