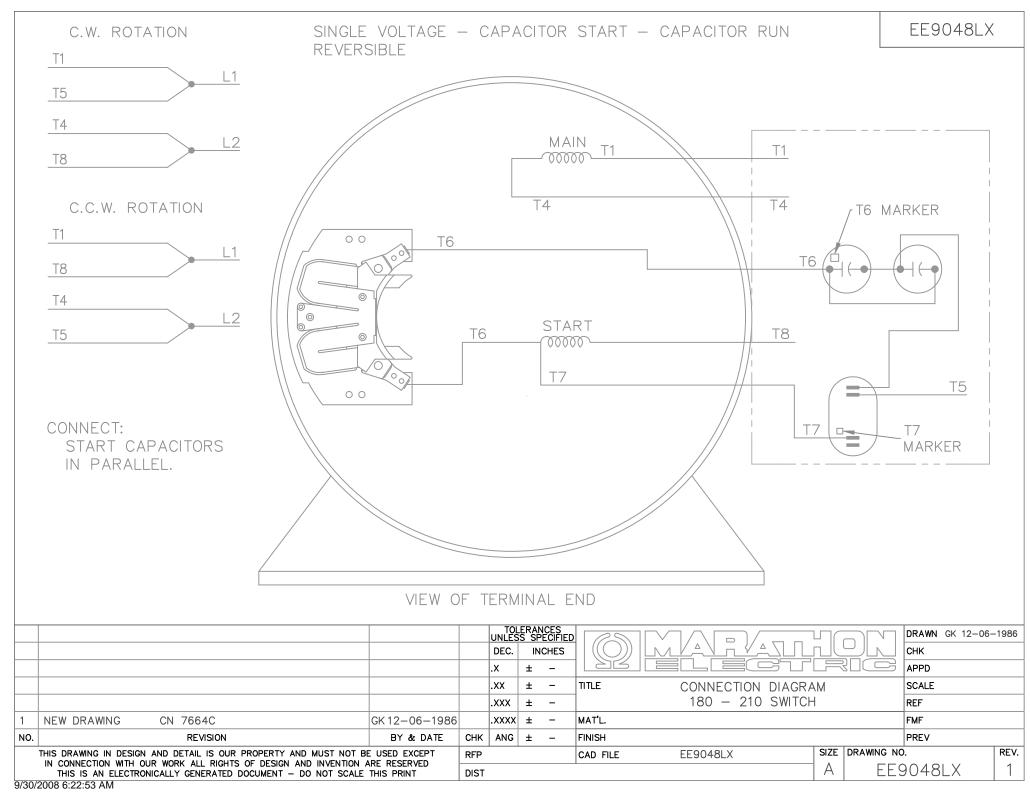

## **Technical Specifications**

| Electrical Type       | Capacitor Start Capacitor Run | Starting Method       | Across The Line            |
|-----------------------|-------------------------------|-----------------------|----------------------------|
| Poles                 | 4                             | Rotation              | Selective Counterclockwise |
| Resistance Main       | 0 Ohms                        | Mounting              | Rigid Base                 |
| Motor Orientation     | Horizontal                    | Drive End Bearing     | Ball                       |
| Opp Drive End Bearing | Ball                          | Frame Material        | Rolled Steel               |
| Shaft Type            | Single Special Extension      | Assembly/Box Mounting | F1 ONLY                    |
| Outline Drawing       | 037714-1240                   | Connection Drawing    | A-EE9048LX                 |