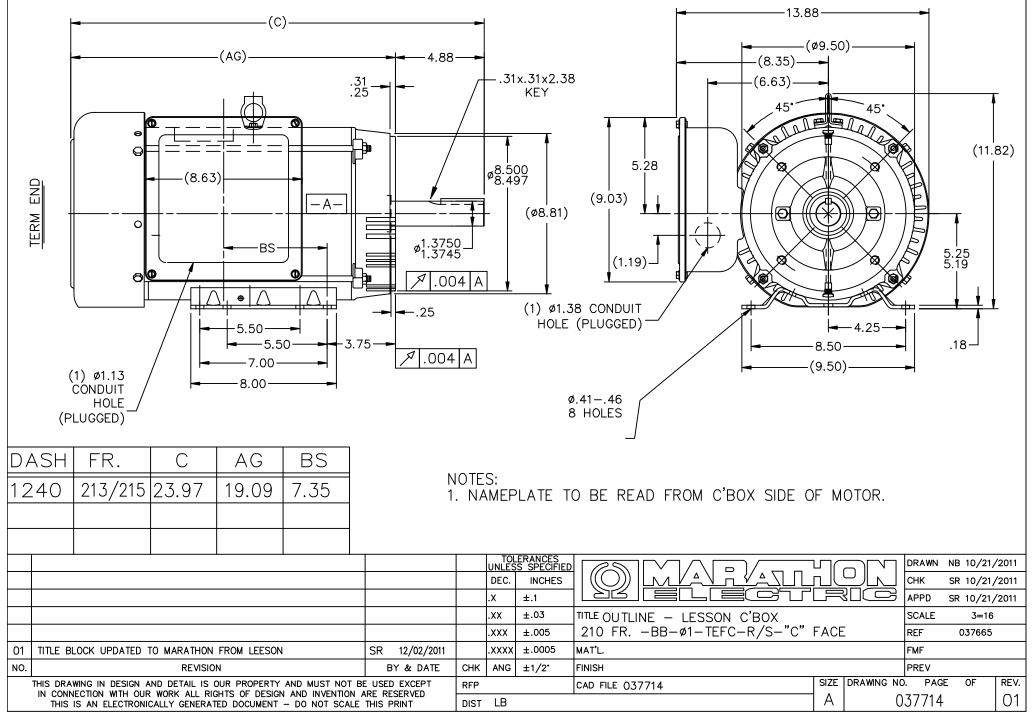

## **Technical Specifications**

| Electrical Type       | Capacitor Start Capacitor Run | Starting Method       | Across The Line            |
|-----------------------|-------------------------------|-----------------------|----------------------------|
| Poles                 | 4                             | Rotation              | Selective Counterclockwise |
| Resistance Main       | 0 Ohms                        | Mounting              | Rigid Base                 |
| Motor Orientation     | Horizontal                    | Drive End Bearing     | Ball                       |
| Opp Drive End Bearing | Ball                          | Frame Material        | Rolled Steel               |
| Shaft Type            | Single Special Extension      | Assembly/Box Mounting | F1 ONLY                    |
| Outline Drawing       | 037714-1240                   | Connection Drawing    | A-EE9048LX                 |