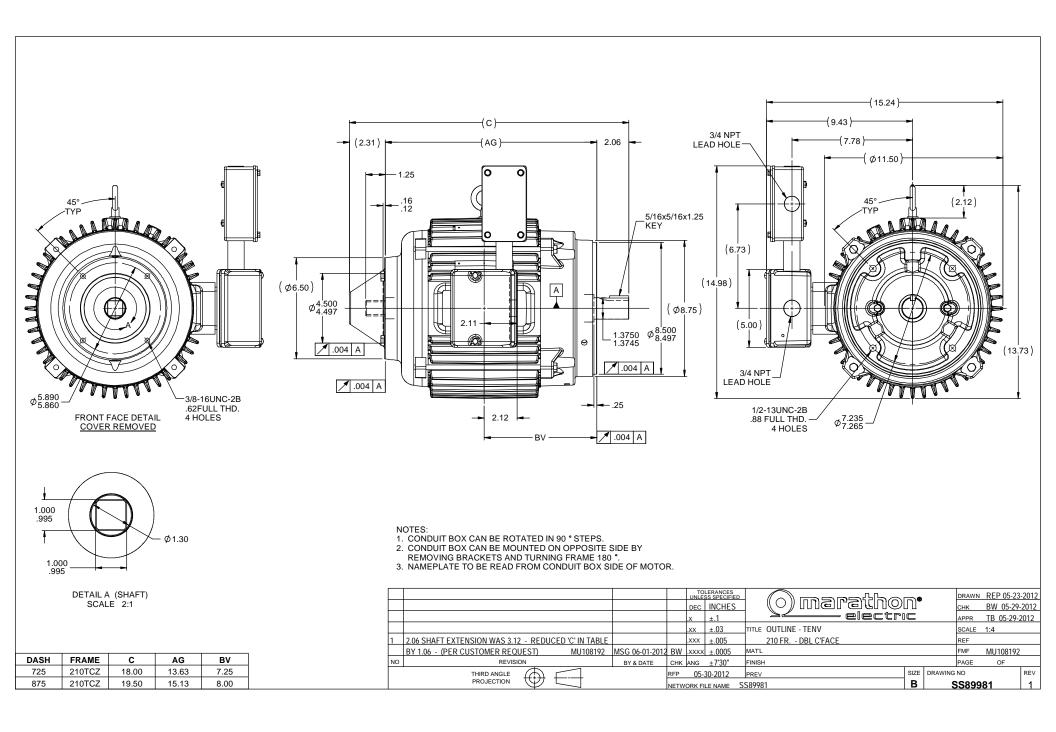

## **Technical Specifications**

| Electrical Type       | Squirrel Cage Induction Run  | Starting Method       | Across The Line |
|-----------------------|------------------------------|-----------------------|-----------------|
| Poles                 | 12                           | Rotation              | Reversible      |
| Resistance Main       | 6.78 Ohms                    | Mounting              | Round           |
| Motor Orientation     | Shaft Down                   | Drive End Bearing     | Ball            |
| Opp Drive End Bearing | Ball                         | Frame Material        | Cast Iron       |
| Shaft Type            | Special Extension Both Sides | Assembly/Box Mounting | F1/F2 CAPABLE   |
| Outline Drawing       | B-SS89981-725                | Connection Drawing    | A-EE7300DU      |