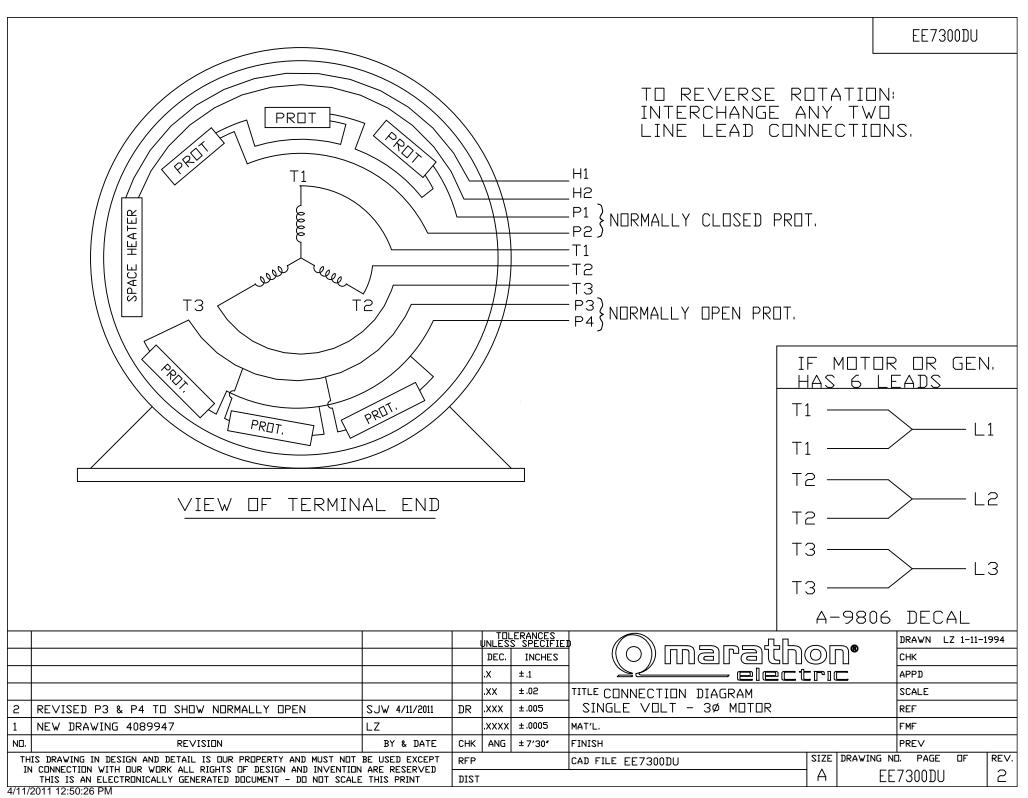

## **Technical Specifications**

| Electrical Type       | Squirrel Cage Induction Run  | Starting Method       | Across The Line |
|-----------------------|------------------------------|-----------------------|-----------------|
| Poles                 | 12                           | Rotation              | Reversible      |
| Resistance Main       | 6.78 Ohms                    | Mounting              | Round           |
| Motor Orientation     | Shaft Down                   | Drive End Bearing     | Ball            |
| Opp Drive End Bearing | Ball                         | Frame Material        | Cast Iron       |
| Shaft Type            | Special Extension Both Sides | Assembly/Box Mounting | F1/F2 CAPABLE   |
| Outline Drawing       | B-SS89981-725                | Connection Drawing    | A-EE7300DU      |