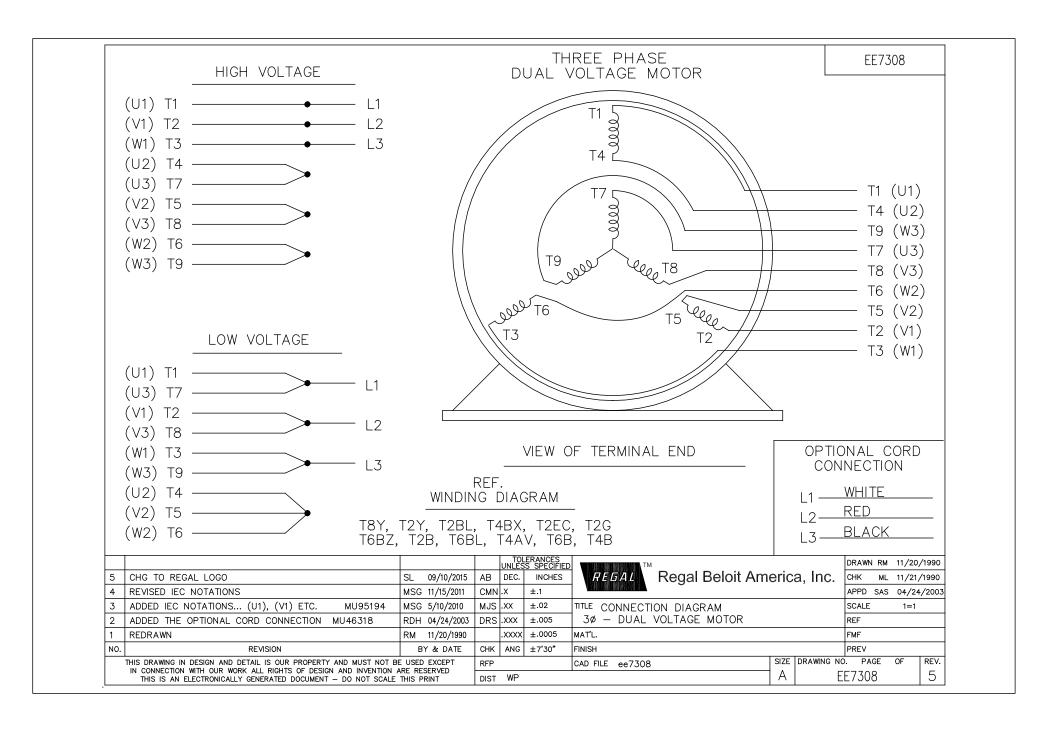

## **Technical Specifications**

| Electrical Type       | Squirrel Cage Induction Run | Starting Method       | Across The Line |
|-----------------------|-----------------------------|-----------------------|-----------------|
| Poles                 | 4                           | Rotation              | Reversible      |
| Resistance Main       | 1.17 Ohms                   | Mounting              | Rigid Base      |
| Motor Orientation     | Horizontal                  | Drive End Bearing     | Ball            |
| Opp Drive End Bearing | Ball                        | Frame Material        | Aluminum        |
| Shaft Type            | Т                           | Overall Length        | 27.04 in        |
| Frame Length          | 11.15 in                    | Shaft Diameter        | 1.375 in        |
| Shaft Extension       | 3.38 in                     | Assembly/Box Mounting | F1/F2 Capable   |
| Connection Drawing    | A-EE7308                    | Outline Drawing       | B-SS330106-1115 |