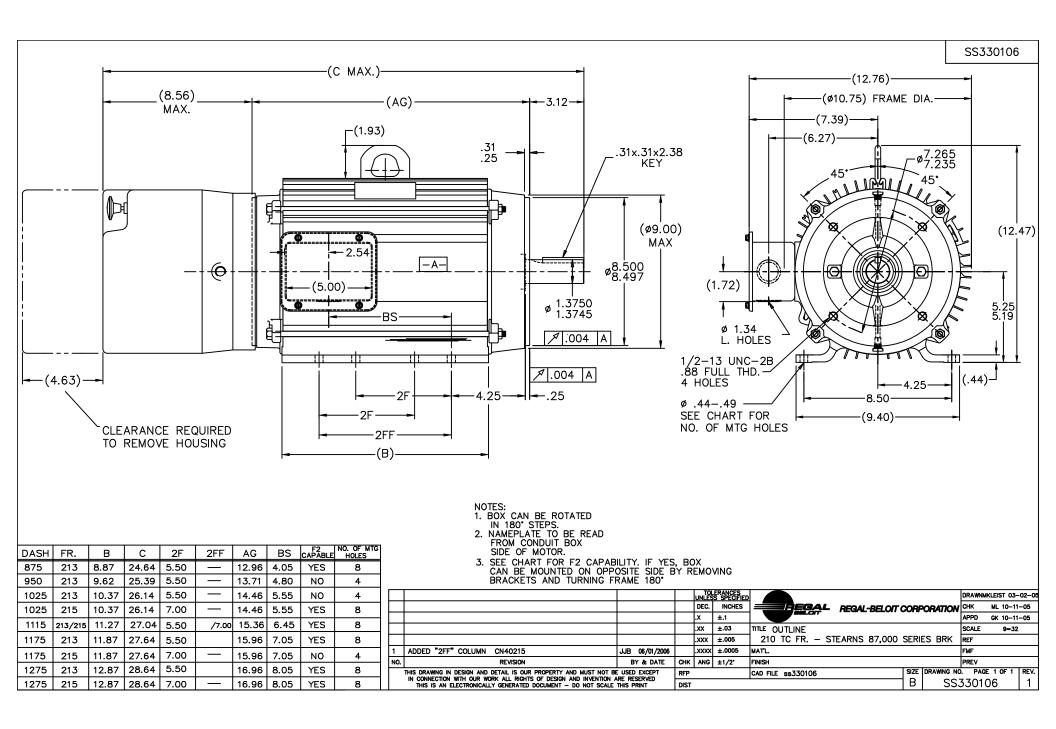

## **Technical Specifications**

| Electrical Type       | Squirrel Cage Induction Run | Starting Method       | Across The Line |
|-----------------------|-----------------------------|-----------------------|-----------------|
| Poles                 | 4                           | Rotation              | Reversible      |
| Resistance Main       | 1.17 Ohms                   | Mounting              | Rigid Base      |
| Motor Orientation     | Horizontal                  | Drive End Bearing     | Ball            |
| Opp Drive End Bearing | Ball                        | Frame Material        | Aluminum        |
| Shaft Type            | Т                           | Overall Length        | 27.04 in        |
| Frame Length          | 11.15 in                    | Shaft Diameter        | 1.375 in        |
| Shaft Extension       | 3.38 in                     | Assembly/Box Mounting | F1/F2 Capable   |
| Connection Drawing    | A-EE7308                    | Outline Drawing       | B-SS330106-1115 |