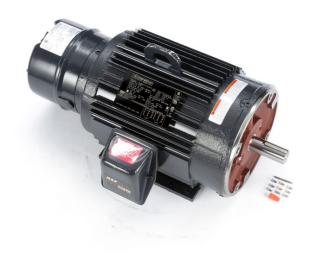

## PRODUCT INFORMATION PACKET

Model No: 213TTTL7034 Catalog No: C407

Brake Motor, 7.50 & 5 HP, 3 Ph, 60 & 50 Hz, 230/460 & 190/380 V, 1800 & 1500 RPM, 213TC Frame, TENV

Regal and Marathon are trademarks of Regal Rexnord Corporation or one of its affiliated companies. ©2023 Regal Rexnord Corporation, All Rights Reserved. MC017097E

## Nameplate Specifications

| Phase                  | 3                     | Output HP                  | 7.50 & 5 Hp                     |
|------------------------|-----------------------|----------------------------|---------------------------------|
| Output KW              | 5.6 & 3.7 kW          | Voltage                    | 230/460 & 190/380 V             |
| Speed                  | 1770 & 1470 rpm       | Service Factor             | 1.0 & 1.0                       |
| Frame                  | 213TC                 | Enclosure                  | Totally Enclosed Non Ventilated |
| Thermal Protection     | No Protection         | Efficiency                 | 91 & 89.5 %                     |
| Ambient Temperature    | 40 °C                 | Frequency                  | 60 & 50 Hz                      |
| Current                | 19.2/9.6 & 16.4/8.2 A | Power Factor               | 80                              |
| Duty                   | Continuous            | Insulation Class           | F                               |
| Design Code            | В                     | KVA Code                   | Н                               |
| Drive End Bearing Size | 6309                  | Opp Drive End Bearing Size | 6307                            |
| UL                     | Recognized            | CSA                        | Υ                               |
| CE                     | Υ                     | IP Code                    | 43                              |
| Number of Speeds       | 1                     |                            |                                 |

## **Technical Specifications**

| Electrical Type       | Squirrel Cage Induction Run | Starting Method       | Across The Line |
|-----------------------|-----------------------------|-----------------------|-----------------|
| Poles                 | 4                           | Rotation              | Reversible      |
| Resistance Main       | 1.17 Ohms                   | Mounting              | Rigid Base      |
| Motor Orientation     | Horizontal                  | Drive End Bearing     | Ball            |
| Opp Drive End Bearing | Ball                        | Frame Material        | Aluminum        |
| Shaft Type            | Т                           | Overall Length        | 27.04 in        |
| Frame Length          | 11.15 in                    | Shaft Diameter        | 1.375 in        |
| Shaft Extension       | 3.38 in                     | Assembly/Box Mounting | F1/F2 Capable   |
| Connection Drawing    | A-EE7308                    | Outline Drawing       | B-SS330106-1115 |