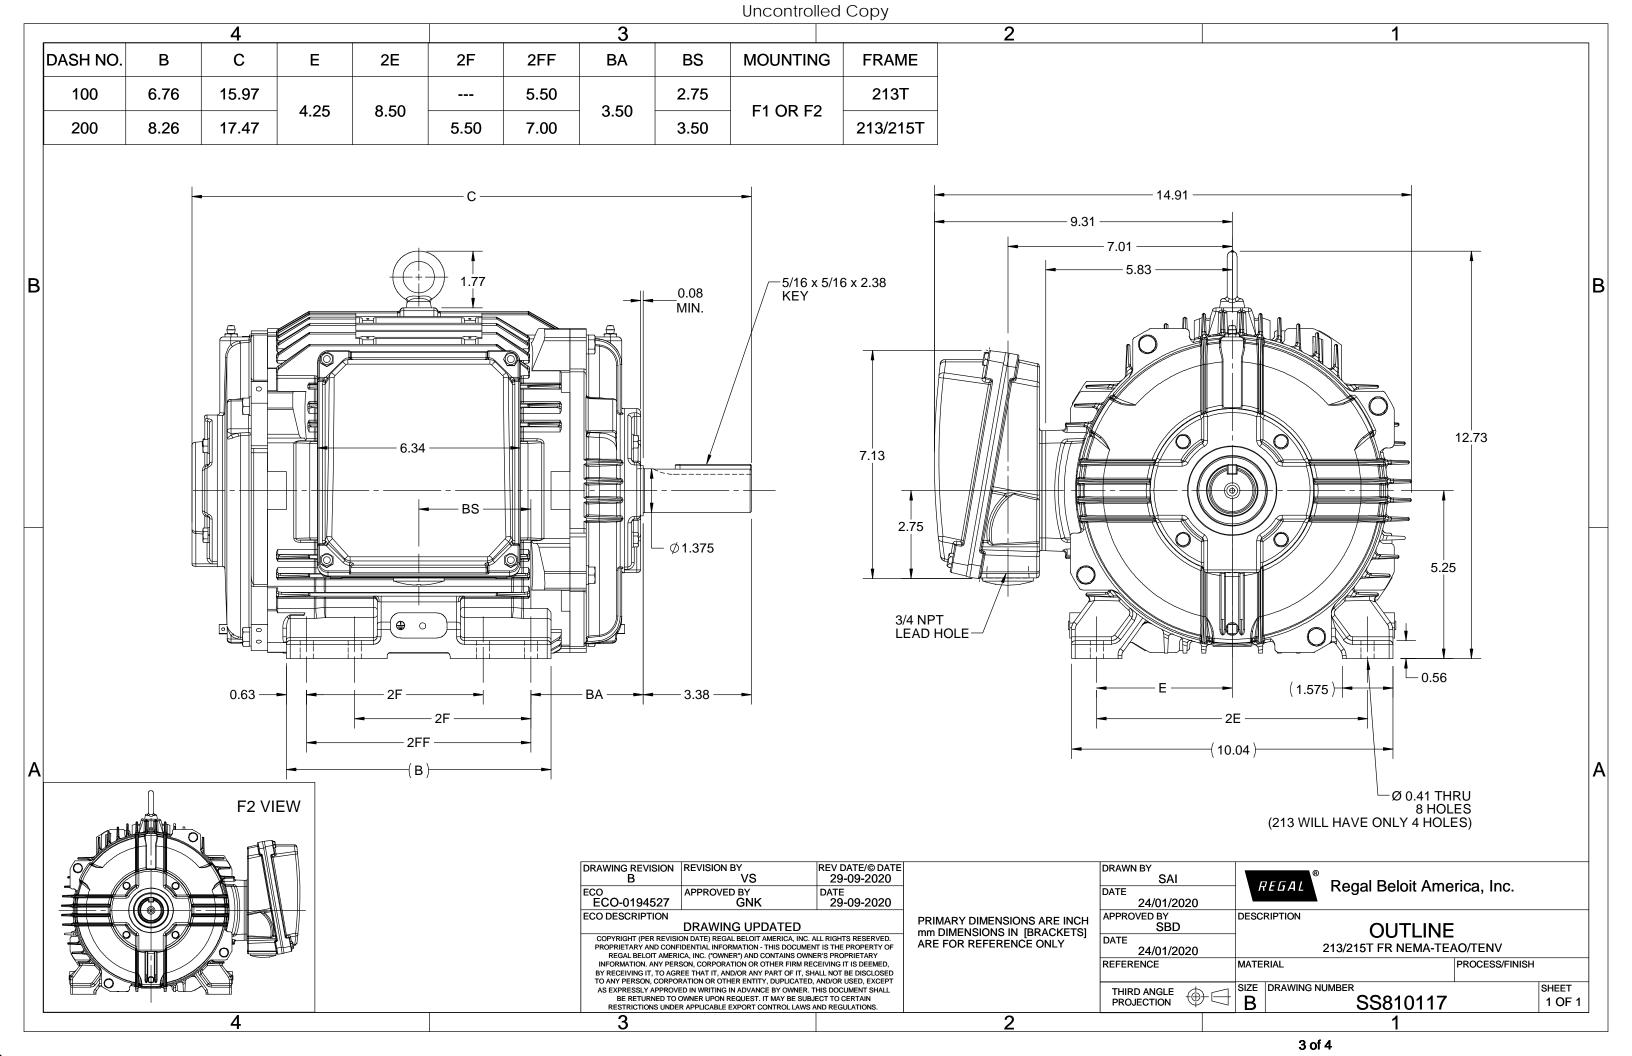

## **Technical Specifications**

| Electrical Type       | Squirrel Cage Inverter Rated | Starting Method   | Line Or Inverter            |
|-----------------------|------------------------------|-------------------|-----------------------------|
| Poles                 | 4                            | Rotation          | Reversible                  |
| Resistance Main       | 1.473 Ohms                   | Mounting          | Rigid Base                  |
| Motor Orientation     | Horizontal Or Up Or Down     | Drive End Bearing | Ball                        |
| Opp Drive End Bearing | Ball                         | Frame Material    | Cast Iron                   |
| Shaft Type            | Т                            | Shaft Diameter    | 1.375 in                    |
| Assembly/Box Mounting | F1/F2 CAPABLE                | Inverter Load     | CONSTANT 10:1/VARIABLE 10:1 |
| Connection Drawing    | EE7308                       | Outline Drawing   | SS810117-100                |