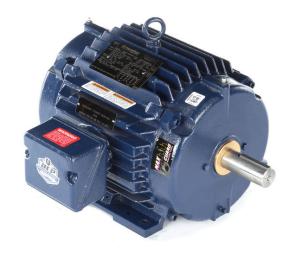

## PRODUCT INFORMATION PACKET

Model No: 213TTTCD16539 Catalog No: U1869B

XRI®-SD Cooling Tower Motor, 7.50 & 5 HP, 3 Ph, 60 & 50 Hz, 230/460 & 190/380 V, 1800 & 1500 RPM,

213TV Frame, TEAO

Regal and Marathon are trademarks of Regal Rexnord Corporation or one of its affiliated companies. ©2023 Regal Rexnord Corporation, All Rights Reserved. MC017097E

## Nameplate Specifications

| Phase                  | 3                   | Output HP                  | 7.50 & 5 Hp               |
|------------------------|---------------------|----------------------------|---------------------------|
| Output KW              | 5.6 & 3.7 kW        | Voltage                    | 230/460 & 190/380 V       |
| Speed                  | 1768 & 1475 rpm     | Service Factor             | 1.15 & 1.15               |
| Frame                  | 213TV               | Enclosure                  | Totally Enclosed Air Over |
| Thermal Protection     | No Protection       | Efficiency                 | 91.7 & 90.8 %             |
| Ambient Temperature    | 40 °C               | Frequency                  | 60 & 50 Hz                |
| Current                | 19/9.5 & 16.4/8.2 A | Power Factor               | 79.3                      |
| Duty                   | Continuous          | Insulation Class           | Н                         |
| Design Code            | В                   | KVA Code                   | Н                         |
| Drive End Bearing Size | 6308                | Opp Drive End Bearing Size | 6208                      |
| UL                     | Recognized          | CSA                        | Υ                         |
| CE                     | N                   | IP Code                    | 56                        |
| Number of Speeds       | 1                   |                            |                           |
|                        |                     |                            |                           |

## **Technical Specifications**

| Electrical Type       | Squirrel Cage Inverter Rated | Starting Method   | Line Or Inverter            |
|-----------------------|------------------------------|-------------------|-----------------------------|
| Poles                 | 4                            | Rotation          | Reversible                  |
| Resistance Main       | 1.473 Ohms                   | Mounting          | Rigid Base                  |
| Motor Orientation     | Horizontal Or Up Or Down     | Drive End Bearing | Ball                        |
| Opp Drive End Bearing | Ball                         | Frame Material    | Cast Iron                   |
| Shaft Type            | Т                            | Shaft Diameter    | 1.375 in                    |
| Assembly/Box Mounting | F1/F2 CAPABLE                | Inverter Load     | CONSTANT 10:1/VARIABLE 10:1 |
| Connection Drawing    | EE7308                       | Outline Drawing   | SS810117-100                |