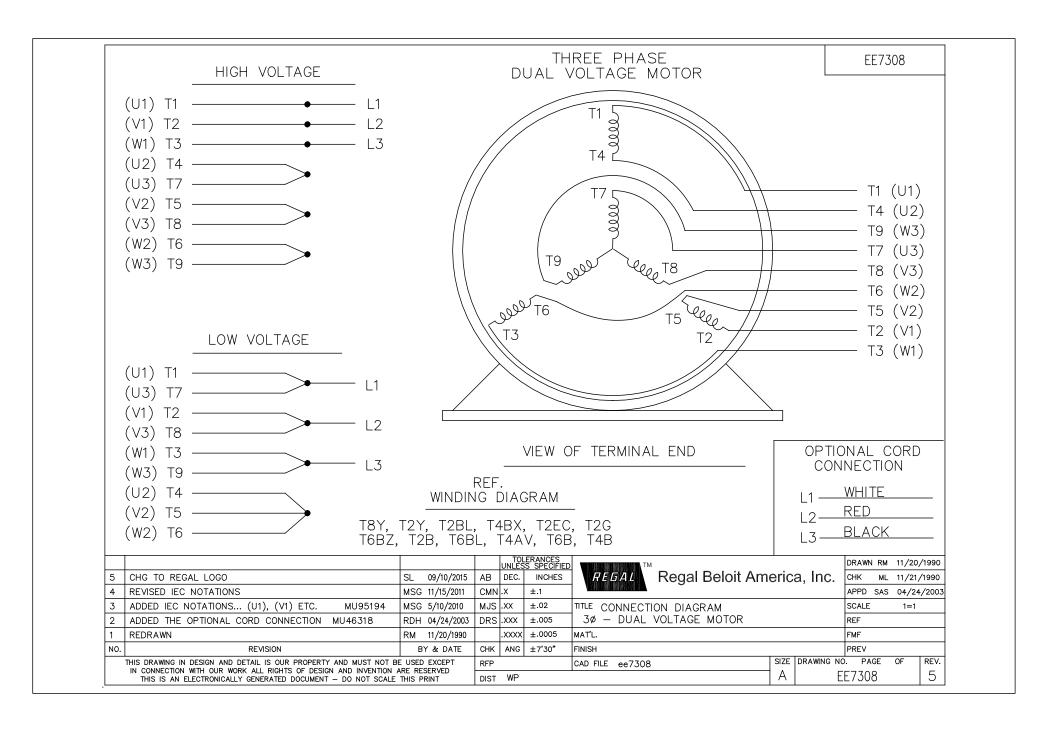

## **Technical Specifications**

| Electrical Type       | Squirrel Cage Inverter Rated | Starting Method   | Line Or Inverter            |
|-----------------------|------------------------------|-------------------|-----------------------------|
| Poles                 | 4                            | Rotation          | Reversible                  |
| Resistance Main       | 1.473 Ohms                   | Mounting          | Rigid Base                  |
| Motor Orientation     | Horizontal Or Up Or Down     | Drive End Bearing | Ball                        |
| Opp Drive End Bearing | Ball                         | Frame Material    | Cast Iron                   |
| Shaft Type            | Т                            | Shaft Diameter    | 1.375 in                    |
| Assembly/Box Mounting | F1/F2 CAPABLE                | Inverter Load     | CONSTANT 10:1/VARIABLE 10:1 |
| Connection Drawing    | EE7308                       | Outline Drawing   | SS810117-100                |