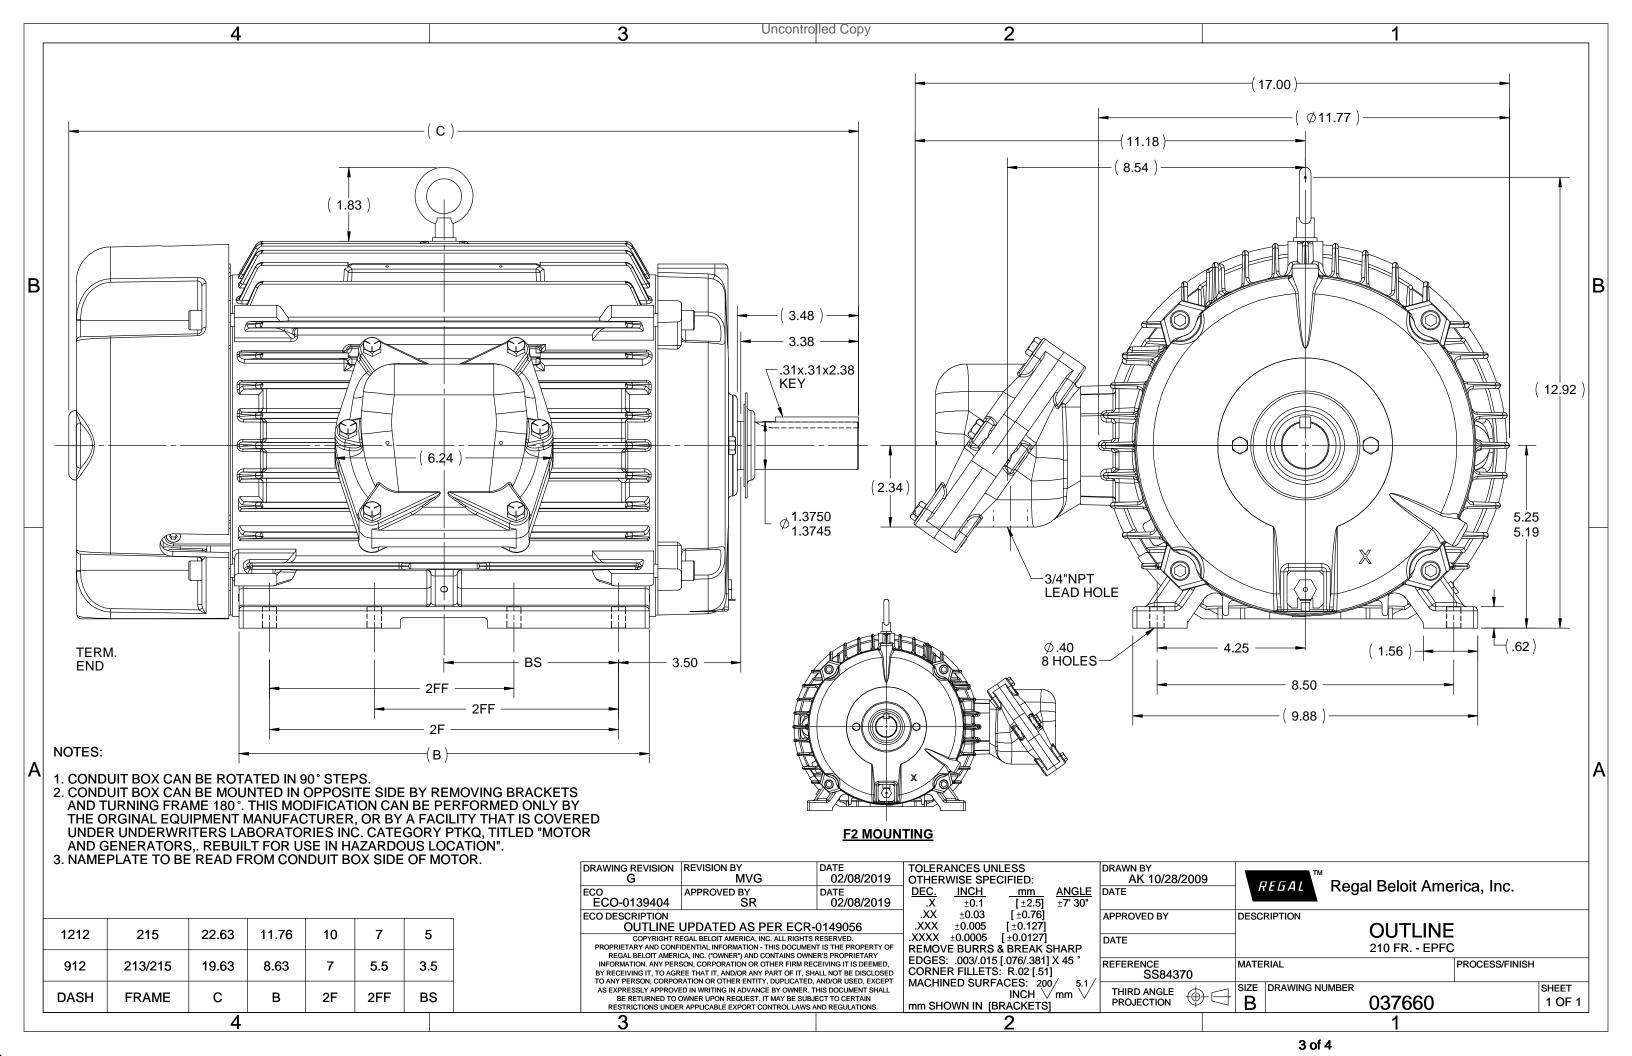

## **Technical Specifications**

| Electrical Type       | Squirrel Cage Inverter Rated | Starting Method       | Line Or Inverter |  |
|-----------------------|------------------------------|-----------------------|------------------|--|
| Poles                 | 6                            | Rotation              | Reversible       |  |
| Resistance Main       | 2.7431 Ohms                  | Mounting              | Rigid Base       |  |
| Motor Orientation     | Horizontal                   | Drive End Bearing     | Ball             |  |
| Opp Drive End Bearing | Ball                         | Frame Material        | Cast Iron        |  |
| Shaft Type            | Т                            | Assembly/Box Mounting | F1 ONLY          |  |
| Outline Drawing       | 037660-912                   | Connection Drawing    | EE7308T          |  |