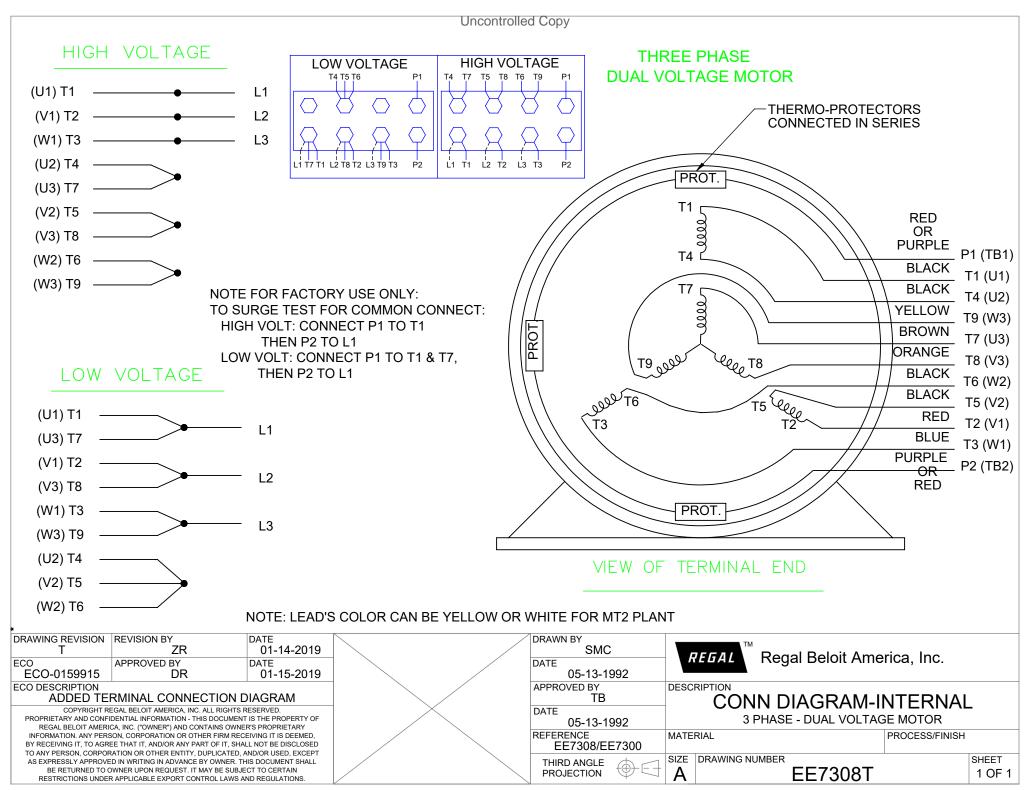

## **Technical Specifications**

| Electrical Type       | Squirrel Cage Inverter Rated | Starting Method       | Line Or Inverter |  |
|-----------------------|------------------------------|-----------------------|------------------|--|
| Poles                 | 6                            | Rotation              | Reversible       |  |
| Resistance Main       | 2.7431 Ohms                  | Mounting              | Rigid Base       |  |
| Motor Orientation     | Horizontal                   | Drive End Bearing     | Ball             |  |
| Opp Drive End Bearing | Ball                         | Frame Material        | Cast Iron        |  |
| Shaft Type            | Т                            | Assembly/Box Mounting | F1 ONLY          |  |
| Outline Drawing       | 037660-912                   | Connection Drawing    | EE7308T          |  |