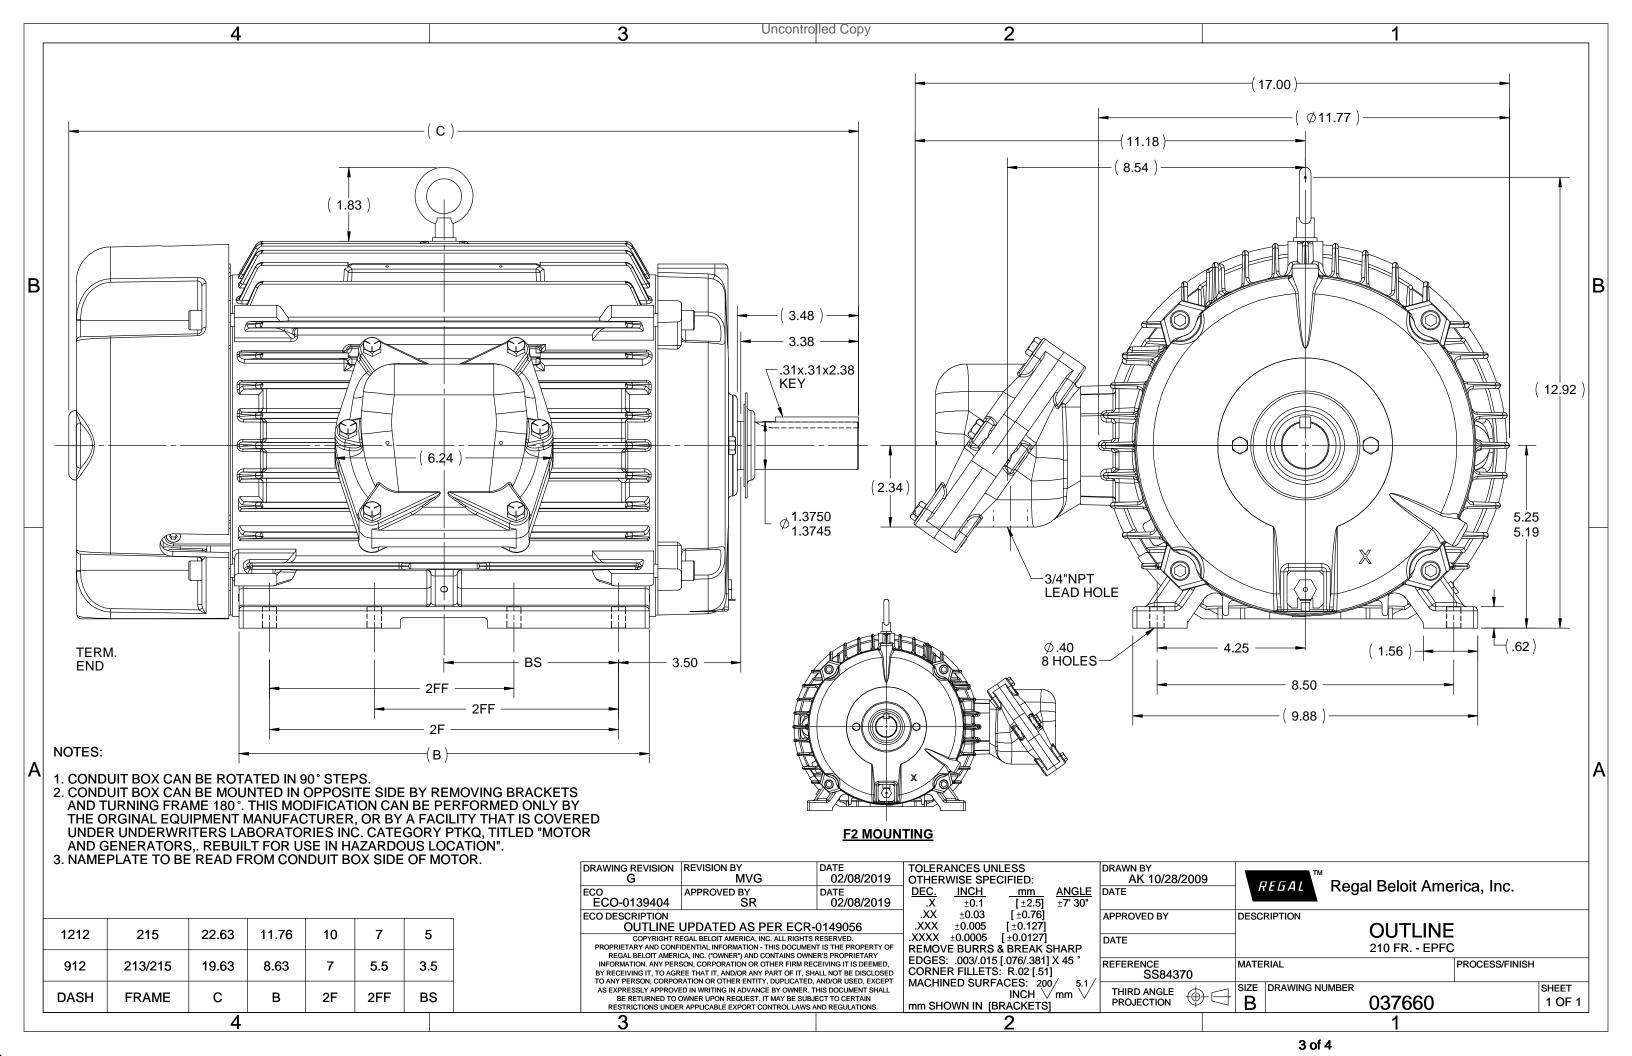

## **Technical Specifications**

| Electrical Type       | Squirrel Cage Induction Run | Starting Method       | Across The Line |  |
|-----------------------|-----------------------------|-----------------------|-----------------|--|
| Poles                 | 8                           | Rotation              | Reversible      |  |
| Resistance Main       | 4.6 Ohms                    | Mounting              | Rigid Base      |  |
| Motor Orientation     | Horizontal                  | Drive End Bearing     | Ball            |  |
| Opp Drive End Bearing | Ball                        | Frame Material        | Cast Iron       |  |
| Shaft Type            | Т                           | Assembly/Box Mounting | F1 ONLY         |  |
| Outline Drawing       | 037660-912                  | Connection Drawing    | A-EE7308        |  |