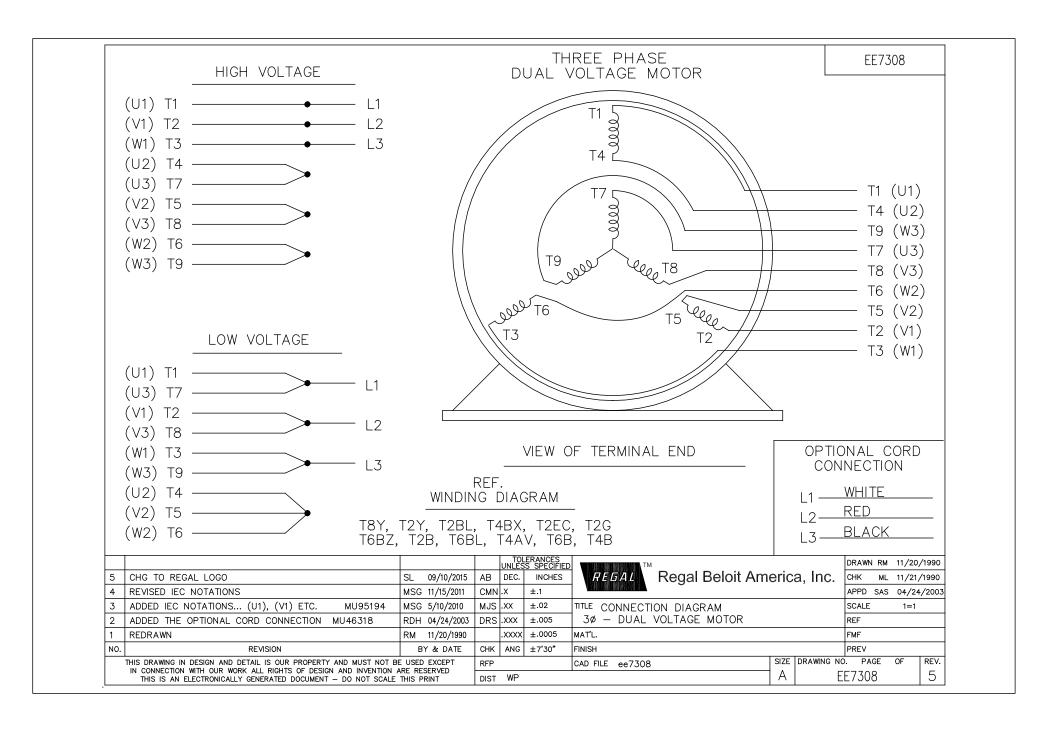

## **Technical Specifications**

| Electrical Type       | Squirrel Cage Induction Run | Starting Method       | Across The Line |  |
|-----------------------|-----------------------------|-----------------------|-----------------|--|
| Poles                 | 8                           | Rotation              | Reversible      |  |
| Resistance Main       | 4.6 Ohms                    | Mounting              | Rigid Base      |  |
| Motor Orientation     | Horizontal                  | Drive End Bearing     | Ball            |  |
| Opp Drive End Bearing | Ball                        | Frame Material        | Cast Iron       |  |
| Shaft Type            | Т                           | Assembly/Box Mounting | F1 ONLY         |  |
| Outline Drawing       | 037660-912                  | Connection Drawing    | A-EE7308        |  |