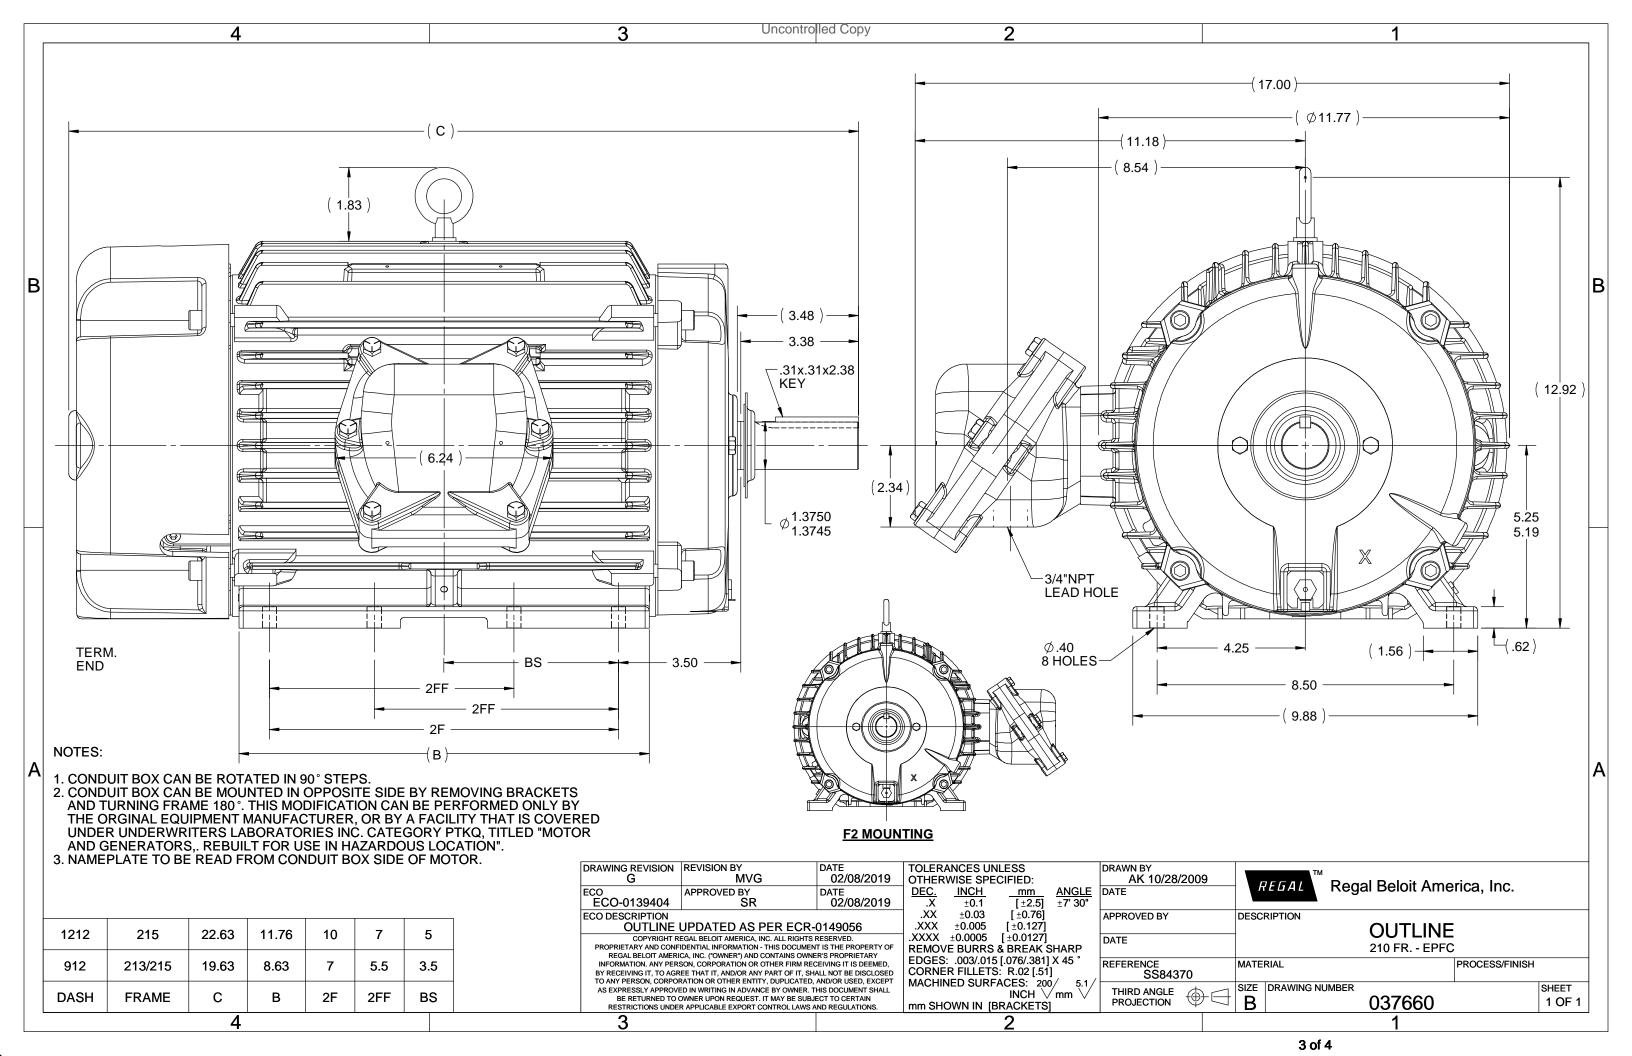

## **Technical Specifications**

| Electrical Type       | Squirrel Cage Induction Run | Starting Method       | Across The Line |
|-----------------------|-----------------------------|-----------------------|-----------------|
| Poles                 | 4                           | Rotation              | Reversible      |
| Resistance Main       | .26 Ohms                    | Mounting              | Rigid Base      |
| Motor Orientation     | Horizontal                  | Drive End Bearing     | Ball            |
| Opp Drive End Bearing | Ball                        | Frame Material        | Cast Iron       |
| Shaft Type            | Т                           | Assembly/Box Mounting | F2 ONLY         |
| Outline Drawing       | 037660-912                  | Connection Drawing    | A-EE7308T       |