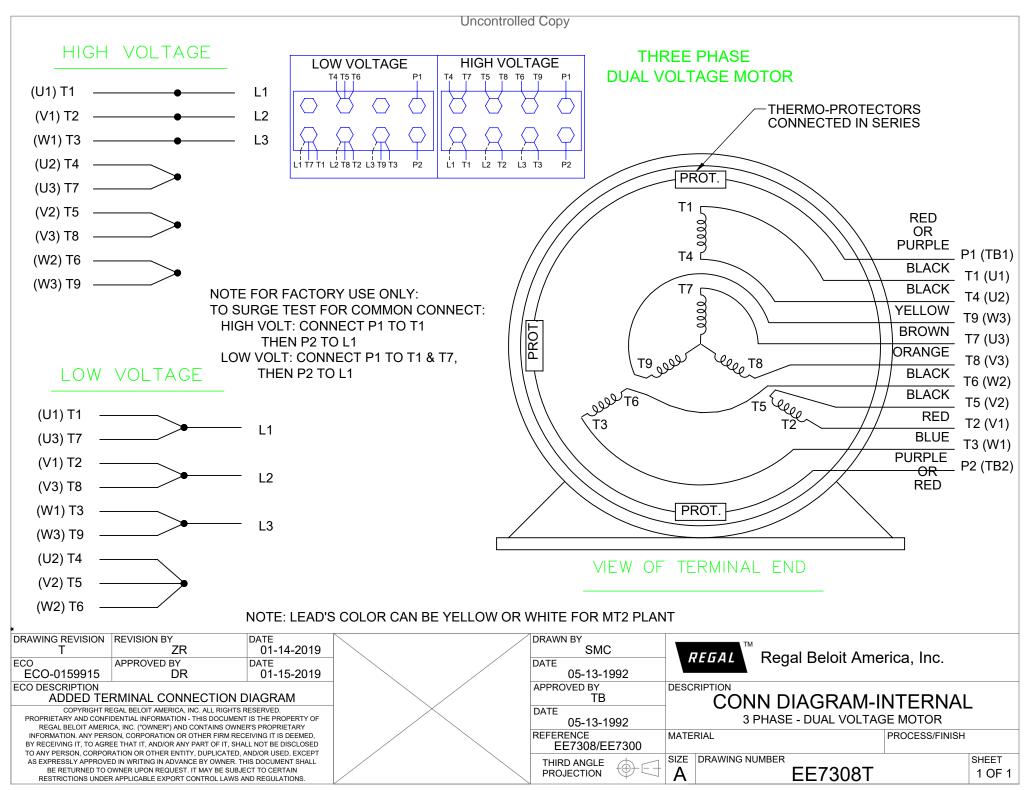

## **Technical Specifications**

| Electrical Type       | Squirrel Cage Induction Run | Starting Method       | Across The Line |
|-----------------------|-----------------------------|-----------------------|-----------------|
| Poles                 | 4                           | Rotation              | Reversible      |
| Resistance Main       | .26 Ohms                    | Mounting              | Rigid Base      |
| Motor Orientation     | Horizontal                  | Drive End Bearing     | Ball            |
| Opp Drive End Bearing | Ball                        | Frame Material        | Cast Iron       |
| Shaft Type            | Т                           | Assembly/Box Mounting | F2 ONLY         |
| Outline Drawing       | 037660-912                  | Connection Drawing    | A-EE7308T       |