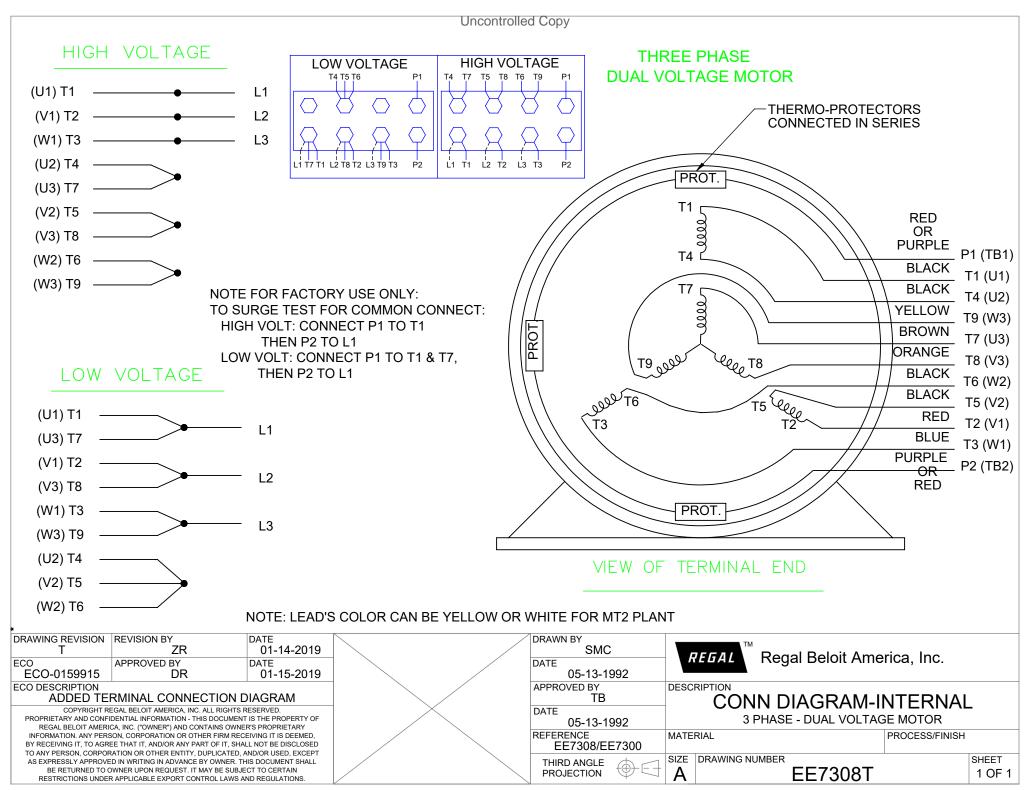

## **Technical Specifications**

| Electrical Type       | Squirrel Cage Induction Run | Starting Method       | Across The Line |  |
|-----------------------|-----------------------------|-----------------------|-----------------|--|
| Poles                 | 4                           | Rotation              | Reversible      |  |
| Resistance Main       | 1.18 Ohms                   | Mounting              | Rigid Base      |  |
| Motor Orientation     | Horizontal                  | Drive End Bearing     | Ball            |  |
| Opp Drive End Bearing | Ball                        | Frame Material        | Cast Iron       |  |
| Shaft Type            | Т                           | Assembly/Box Mounting | F2 ONLY         |  |
| Outline Drawing       | 037660-912                  | Connection Drawing    | A-EE7308T       |  |