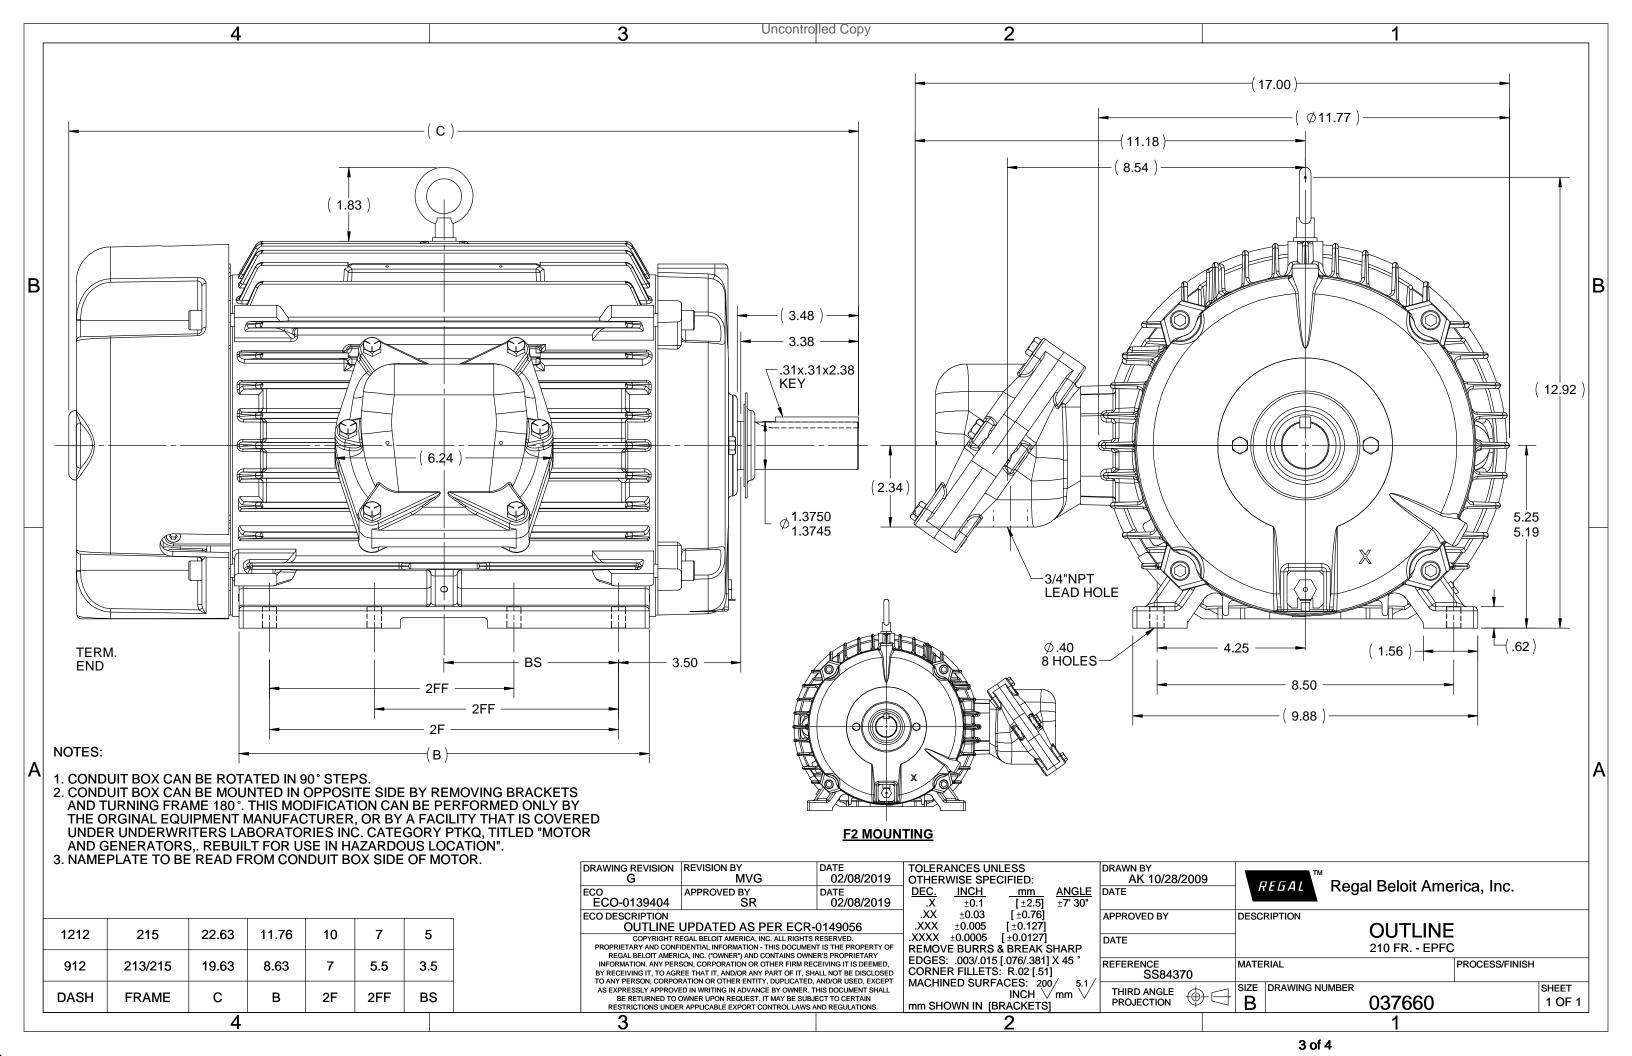

## **Technical Specifications**

| Electrical Type       | Squirrel Cage Induction Run | Starting Method       | Across The Line |  |
|-----------------------|-----------------------------|-----------------------|-----------------|--|
| Poles                 | 4                           | Rotation              | Reversible      |  |
| Resistance Main       | 1.18 Ohms                   | Mounting              | Rigid Base      |  |
| Motor Orientation     | Horizontal                  | Drive End Bearing     | Ball            |  |
| Opp Drive End Bearing | Ball                        | Frame Material        | Cast Iron       |  |
| Shaft Type            | Т                           | Assembly/Box Mounting | F2 ONLY         |  |
| Outline Drawing       | 037660-912                  | Connection Drawing    | A-EE7308T       |  |