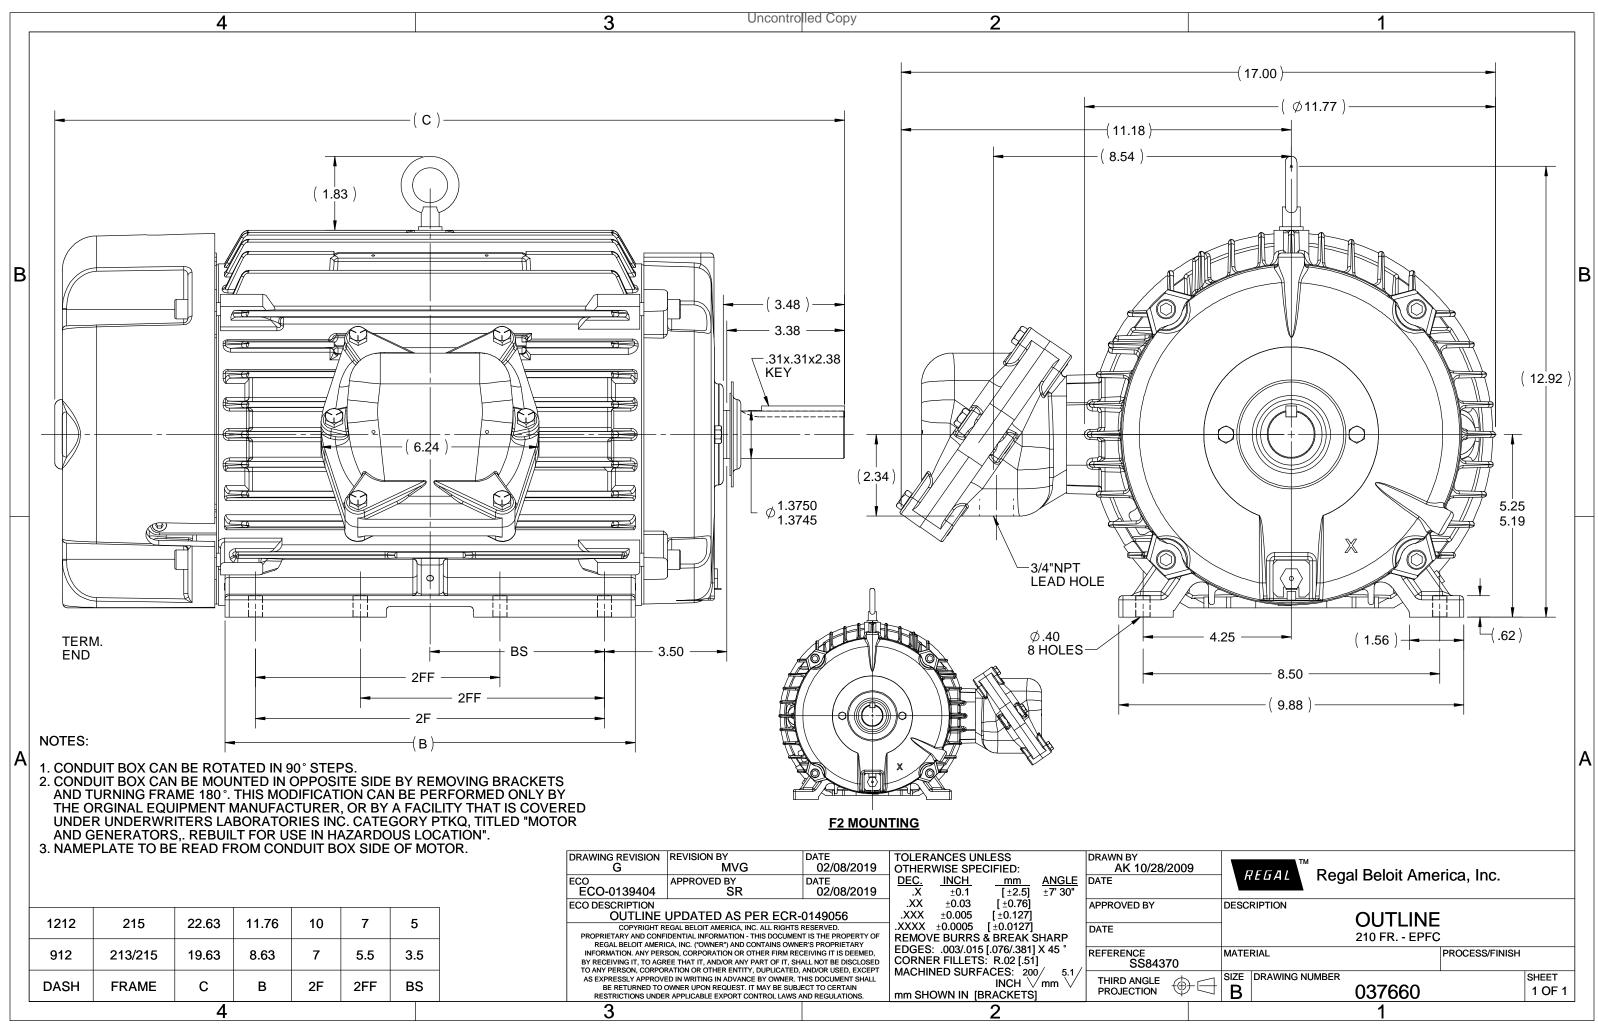

## **Technical Specifications**

| Electrical Type       | Squirrel Cage Induction Run | Starting Method       | Across The Line |
|-----------------------|-----------------------------|-----------------------|-----------------|
| Poles                 | 4                           | Rotation              | Reversible      |
| Resistance Main       | .26 Ohms                    | Mounting              | Rigid Base      |
| Motor Orientation     | Horizontal                  | Drive End Bearing     | Ball            |
| Opp Drive End Bearing | Ball                        | Frame Material        | Cast Iron       |
| Shaft Type            | т                           | Assembly/Box Mounting | F2 ONLY         |
| Outline Drawing       | 037660-912                  | Connection Drawing    | A-EE7308T       |