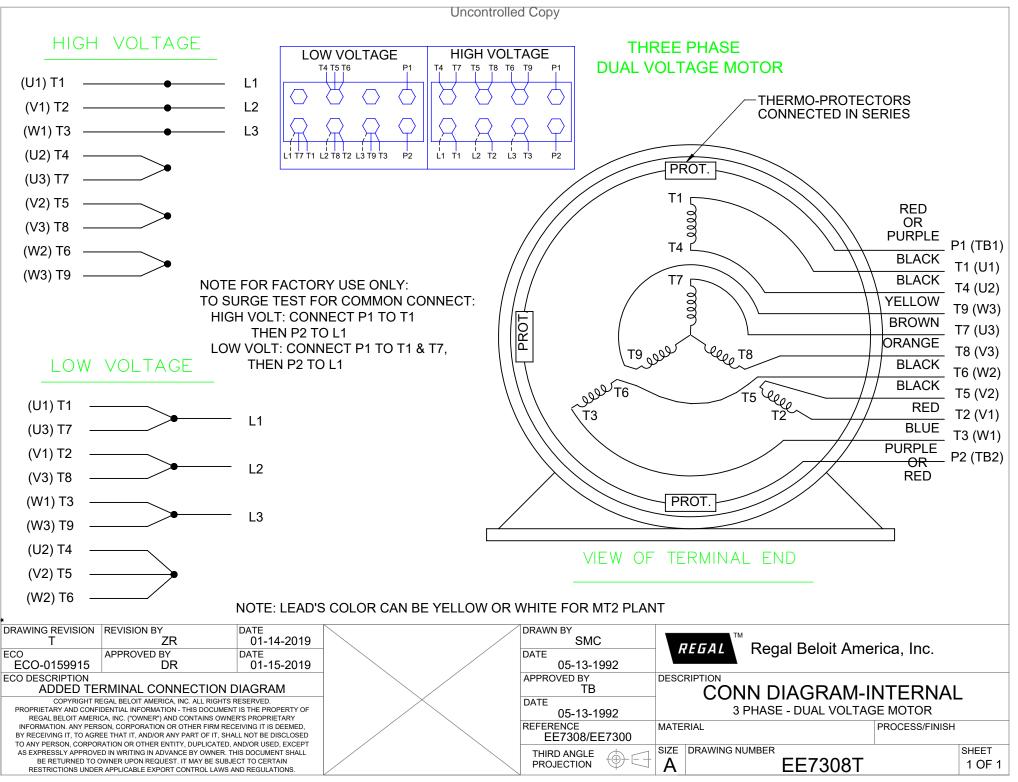

## **Technical Specifications**

| Electrical Type       | Squirrel Cage Induction Run | Starting Method       | Across The Line |
|-----------------------|-----------------------------|-----------------------|-----------------|
| Poles                 | 4                           | Rotation              | Reversible      |
| Resistance Main       | .26 Ohms                    | Mounting              | Rigid Base      |
| Motor Orientation     | Horizontal                  | Drive End Bearing     | Ball            |
| Opp Drive End Bearing | Ball                        | Frame Material        | Cast Iron       |
| Shaft Type            | т                           | Assembly/Box Mounting | F2 ONLY         |
| Outline Drawing       | 037660-912                  | Connection Drawing    | A-EE7308T       |