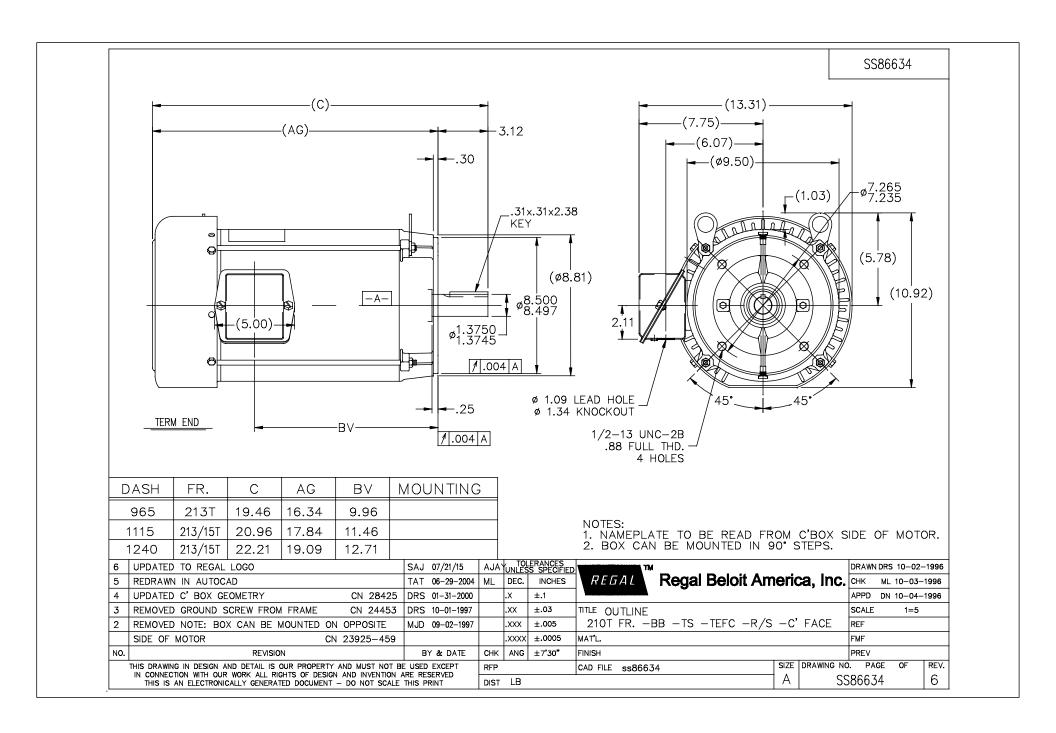

## **Technical Specifications**

| Electrical Type       | Squirrel Cage Induction Run | Starting Method       | Across The Line |
|-----------------------|-----------------------------|-----------------------|-----------------|
| Poles                 | 2                           | Rotation              | Reversible      |
| Resistance Main       | 1.93 Ohms                   | Mounting              | Round           |
| Motor Orientation     | Horizontal                  | Drive End Bearing     | Ball            |
| Opp Drive End Bearing | Ball                        | Frame Material        | Rolled Steel    |
| Shaft Type            | Т                           | Overall Length        | 19.46 in        |
| Frame Length          | 9.65 in                     | Shaft Diameter        | 1.375 in        |
| Shaft Extension       | 3.38 in                     | Assembly/Box Mounting | F1/F2 CAPABLE   |
| Connection Drawing    | A-EE7308                    | Outline Drawing       | A-SS86634-965   |