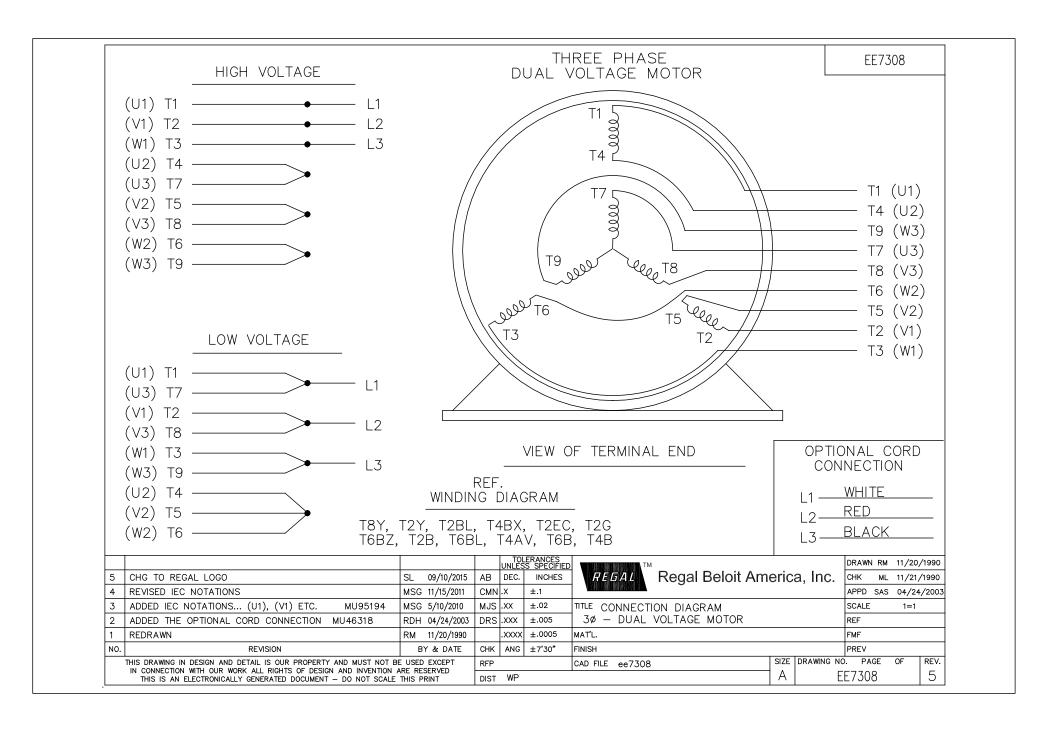

## **Technical Specifications**

| Electrical Type       | Squirrel Cage Induction Run | Starting Method       | Across The Line |
|-----------------------|-----------------------------|-----------------------|-----------------|
| Poles                 | 2                           | Rotation              | Reversible      |
| Resistance Main       | 1.93 Ohms                   | Mounting              | Round           |
| Motor Orientation     | Horizontal                  | Drive End Bearing     | Ball            |
| Opp Drive End Bearing | Ball                        | Frame Material        | Rolled Steel    |
| Shaft Type            | Т                           | Overall Length        | 19.46 in        |
| Frame Length          | 9.65 in                     | Shaft Diameter        | 1.375 in        |
| Shaft Extension       | 3.38 in                     | Assembly/Box Mounting | F1/F2 CAPABLE   |
| Connection Drawing    | A-EE7308                    | Outline Drawing       | A-SS86634-965   |