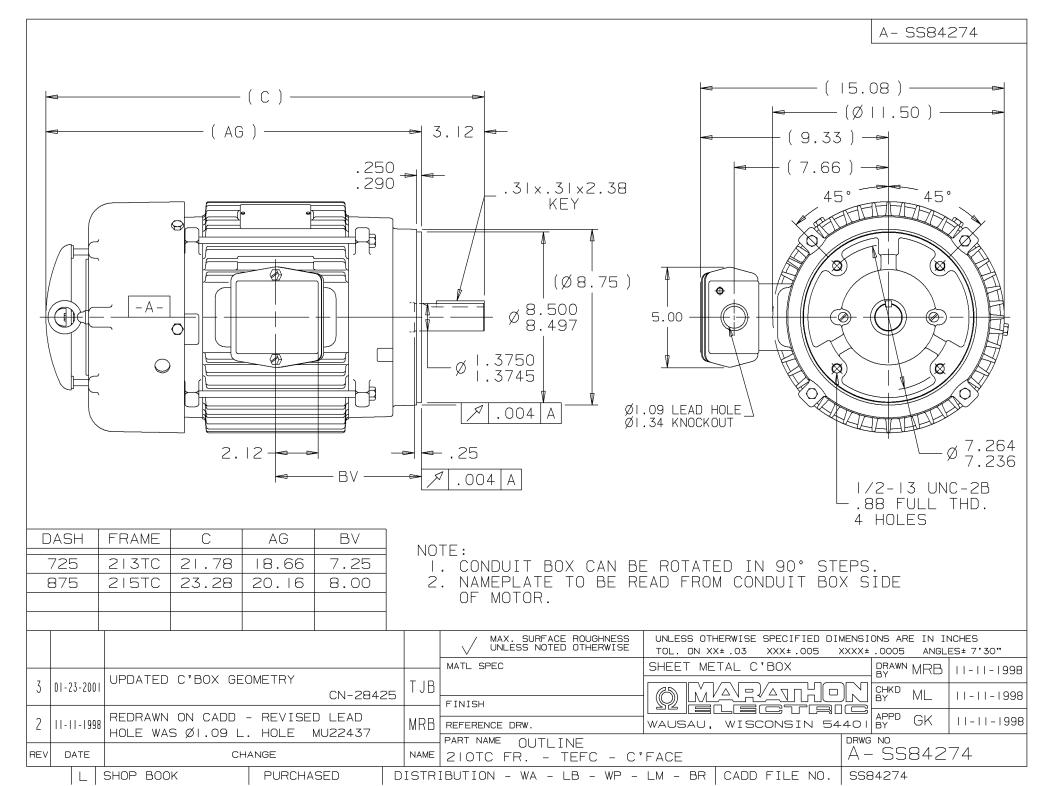

## **Technical Specifications**

| Electrical Type       | Squirrel Cage Induction Run | Starting Method       | Across The Line |
|-----------------------|-----------------------------|-----------------------|-----------------|
| Poles                 | 8                           | Rotation              | Reversible      |
| Resistance Main       | 4.6 Ohms                    | Mounting              | Round           |
| Motor Orientation     | Shaft Down                  | Drive End Bearing     | Ball            |
| Opp Drive End Bearing | Ball                        | Frame Material        | Cast Iron       |
| Shaft Type            | Т                           | Assembly/Box Mounting | F1/F2 CAPABLE   |
| Outline Drawing       | A-SS84274-725               | Connection Drawing    | A-EE7308        |