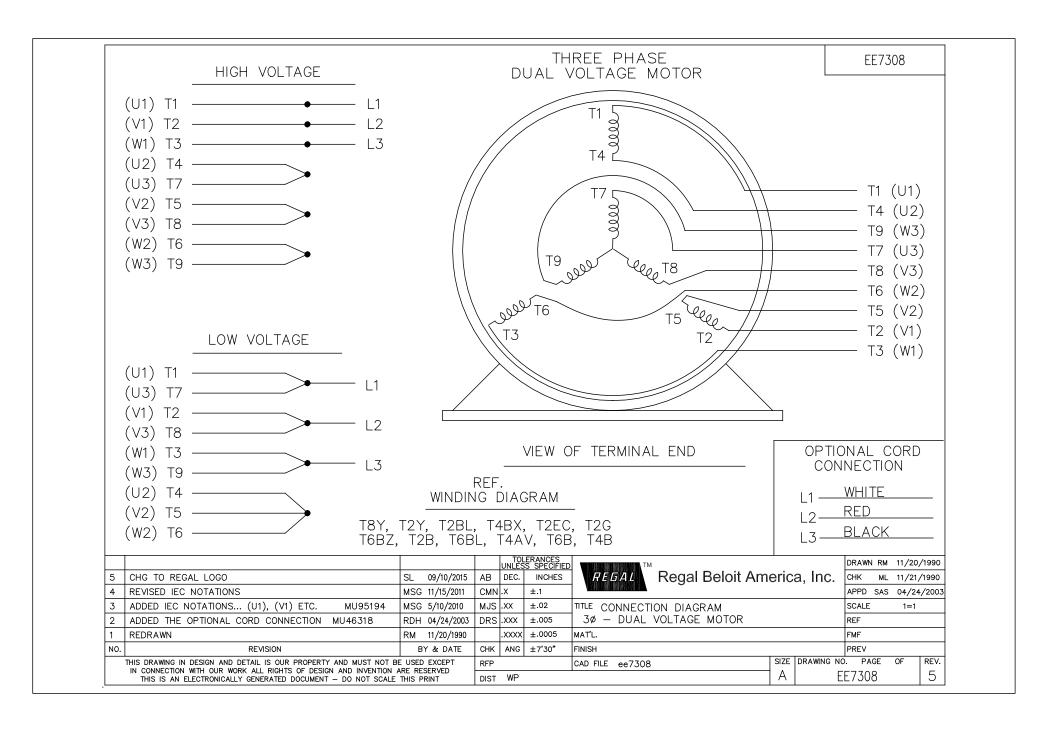

## **Technical Specifications**

| Electrical Type       | Squirrel Cage Induction Run | Starting Method       | Across The Line |
|-----------------------|-----------------------------|-----------------------|-----------------|
| Poles                 | 8                           | Rotation              | Reversible      |
| Resistance Main       | 4.6 Ohms                    | Mounting              | Round           |
| Motor Orientation     | Shaft Down                  | Drive End Bearing     | Ball            |
| Opp Drive End Bearing | Ball                        | Frame Material        | Cast Iron       |
| Shaft Type            | Т                           | Assembly/Box Mounting | F1/F2 CAPABLE   |
| Outline Drawing       | A-SS84274-725               | Connection Drawing    | A-EE7308        |