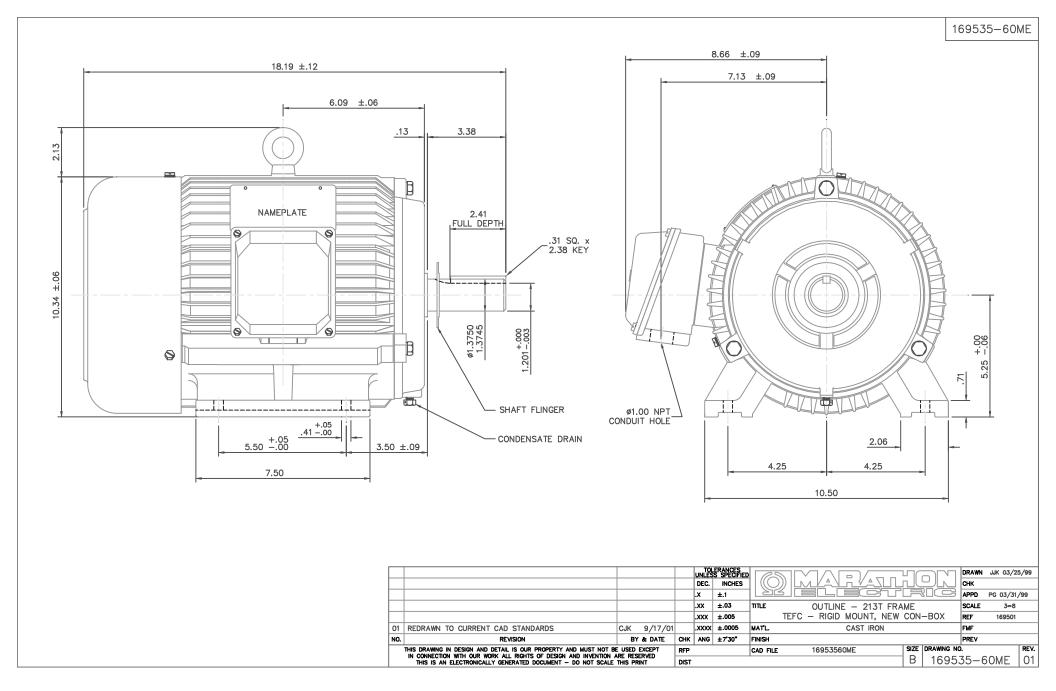

## **Technical Specifications**

| Electrical Type   | Squirrel Cage Induction Run | Starting Method       | Across The Line |
|-------------------|-----------------------------|-----------------------|-----------------|
| Poles             | 6                           | Rotation              | Reversible      |
| Mounting          | Rigid Base                  | Motor Orientation     | Horizontal      |
| Drive End Bearing | Ball                        | Opp Drive End Bearing | Ball            |
| Frame Material    | Cast Iron                   | Shaft Type            | т               |
| Overall Length    | 18.19 in                    | Shaft Diameter        | 1.375 in        |
| Shaft Extension   | 3.38 in                     | Assembly/Box Mounting | F1 ONLY         |
| Outline Drawing   | 16953560ME                  | Connection Drawing    | A-EE7308        |