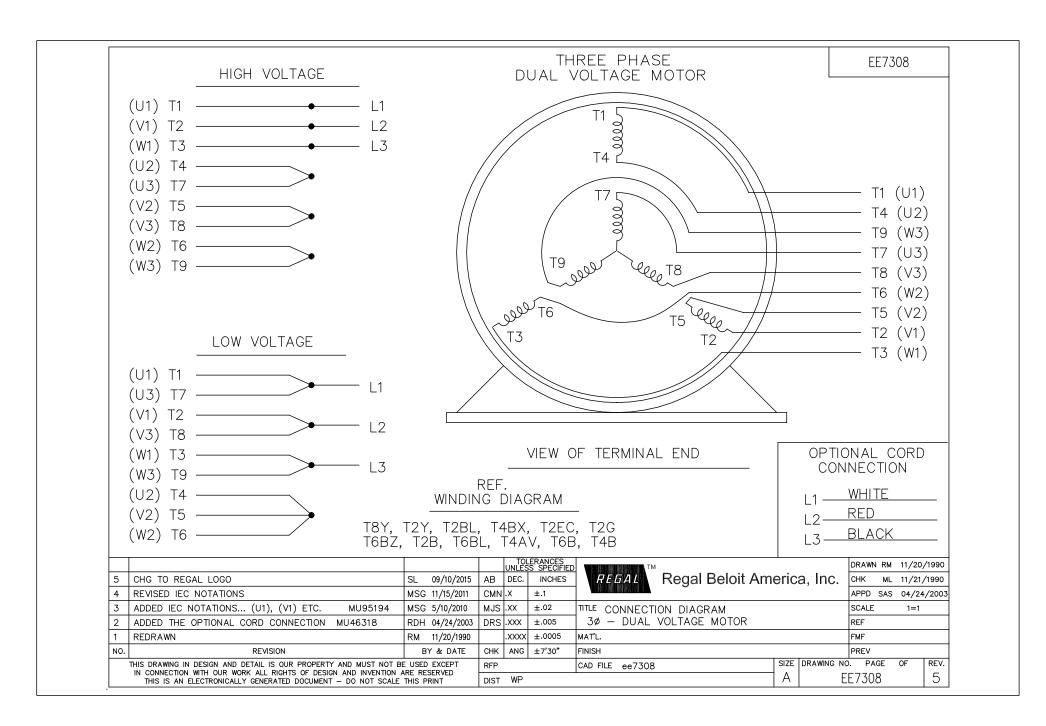

## **Technical Specifications**

| Electrical Type   | Squirrel Cage Induction Run | Starting Method       | Across The Line |
|-------------------|-----------------------------|-----------------------|-----------------|
| Poles             | 6                           | Rotation              | Reversible      |
| Mounting          | Rigid Base                  | Motor Orientation     | Horizontal      |
| Drive End Bearing | Ball                        | Opp Drive End Bearing | Ball            |
| Frame Material    | Cast Iron                   | Shaft Type            | т               |
| Overall Length    | 18.19 in                    | Shaft Diameter        | 1.375 in        |
| Shaft Extension   | 3.38 in                     | Assembly/Box Mounting | F1 ONLY         |
| Outline Drawing   | 16953560ME                  | Connection Drawing    | A-EE7308        |