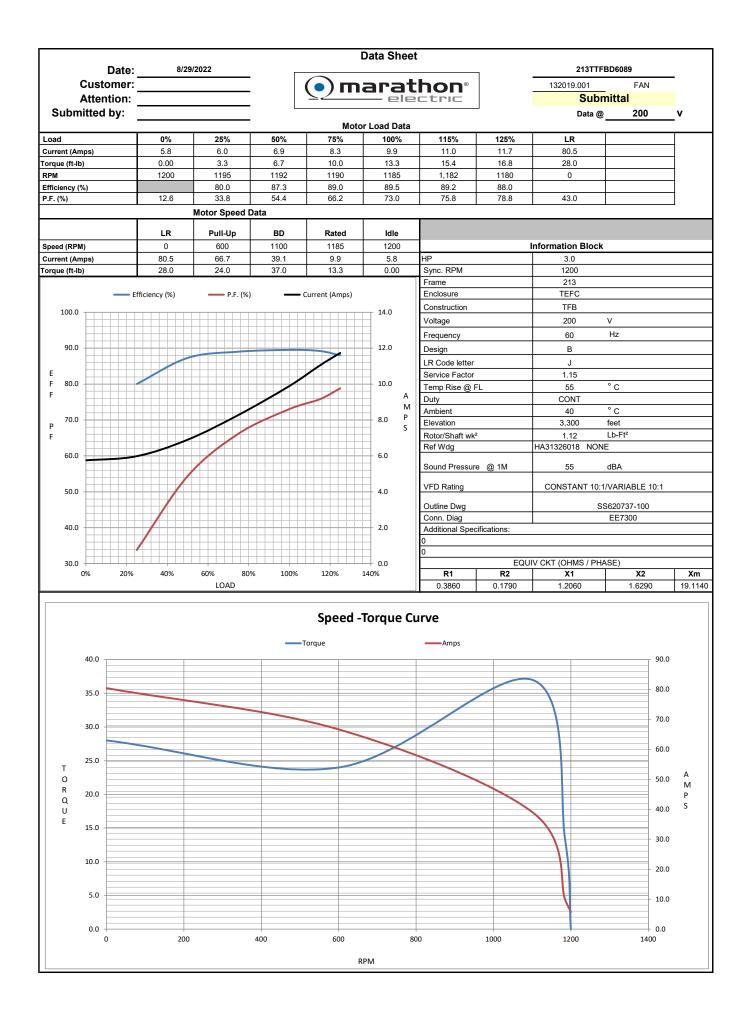

## **PRODUCT INFORMATION PACKET**

Model No: 213TTFBD6089 Catalog No: GT1861 3,1200,TEFC,213T,3/60/200

Regal and are trademarks of Regal Rexnord Corporation or one of its affiliated companies. ©2022 Regal Rexnord Corporation, All Rights Reserved. MC017097E

## Product Information Packet: Model No: 213TTFBD6089, Catalog No:GT1861 3,1200,TEFC,213T,3/60/200

Nameplate Specifications

**Technical Specifications** 

SS620737-100

EE7300

This is an uncontrolled document once printed or downloaded and is subject to change without notice. Date Created:09/03/2022