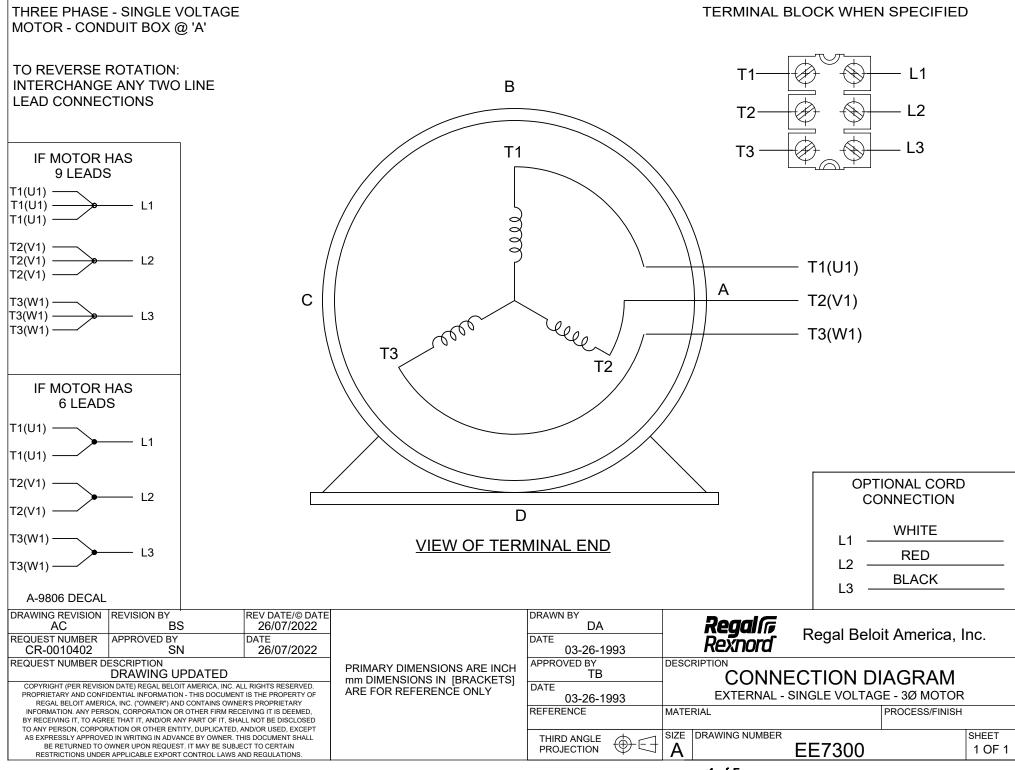

## Product Information Packet: Model No: 213TTFBD6089, Catalog No:GT1861 3,1200,TEFC,213T,3/60/200

Nameplate Specifications

**Technical Specifications** 

SS620737-100

EE7300

This is an uncontrolled document once printed or downloaded and is subject to change without notice. Date Created:09/03/2022