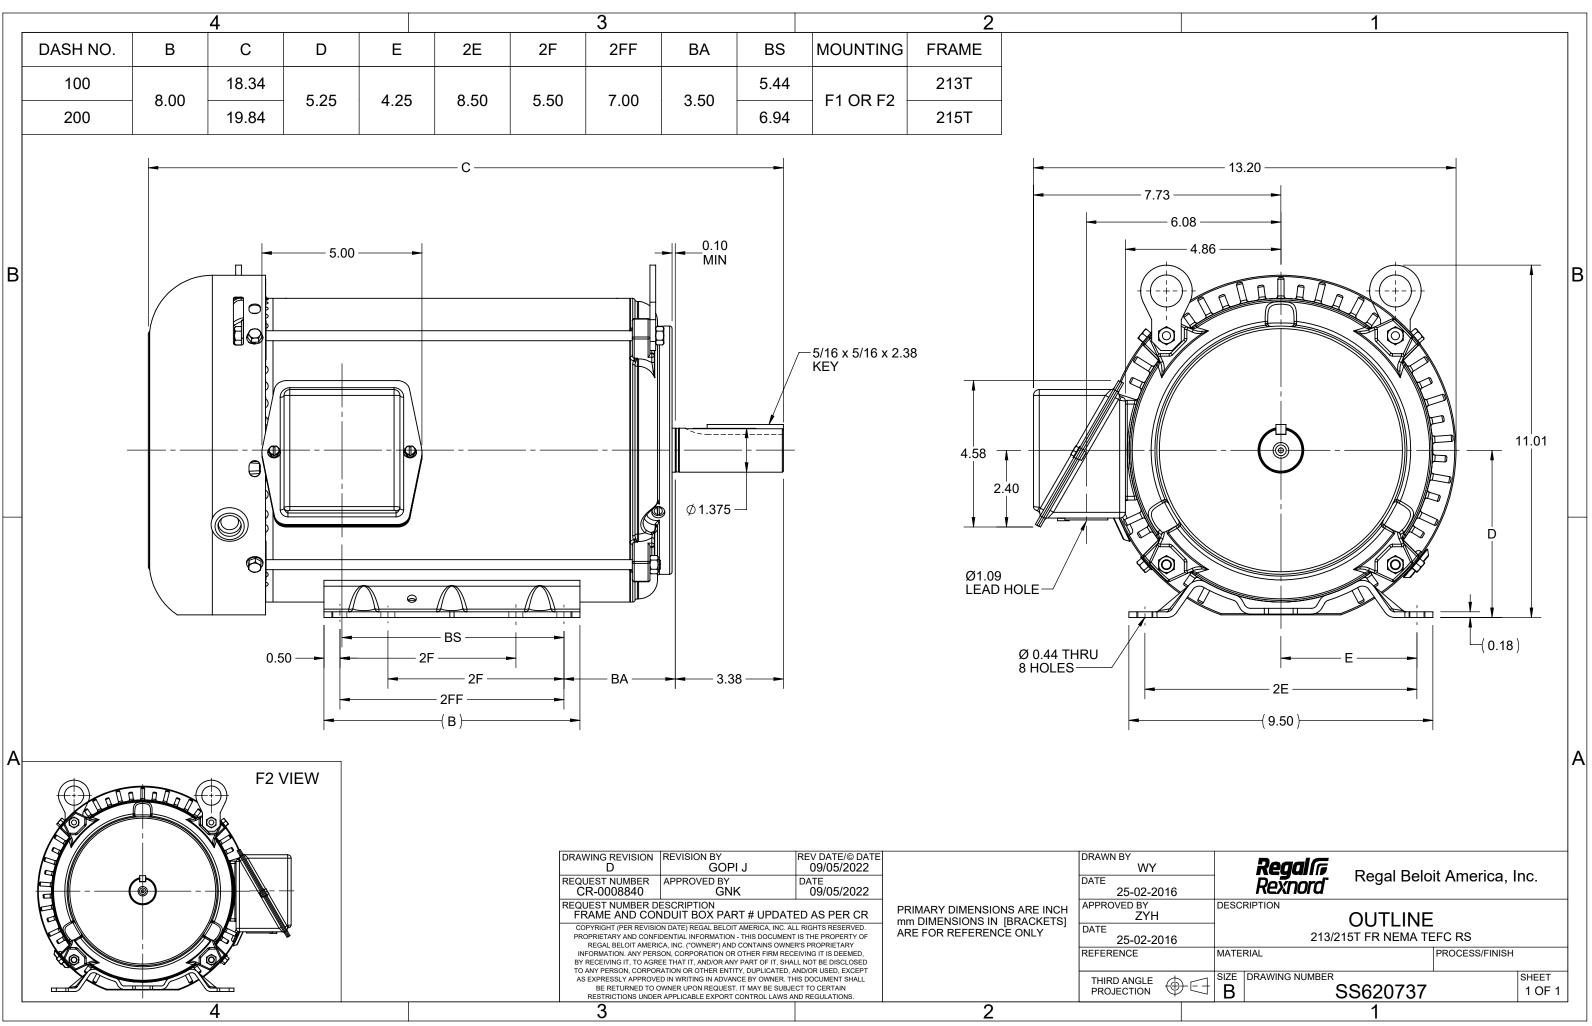

## Product Information Packet: Model No: 213TTFBD6089, Catalog No:GT1861 3,1200,TEFC,213T,3/60/200

Nameplate Specifications

**Technical Specifications** 

SS620737-100

EE7300

This is an uncontrolled document once printed or downloaded and is subject to change without notice. Date Created:09/03/2022