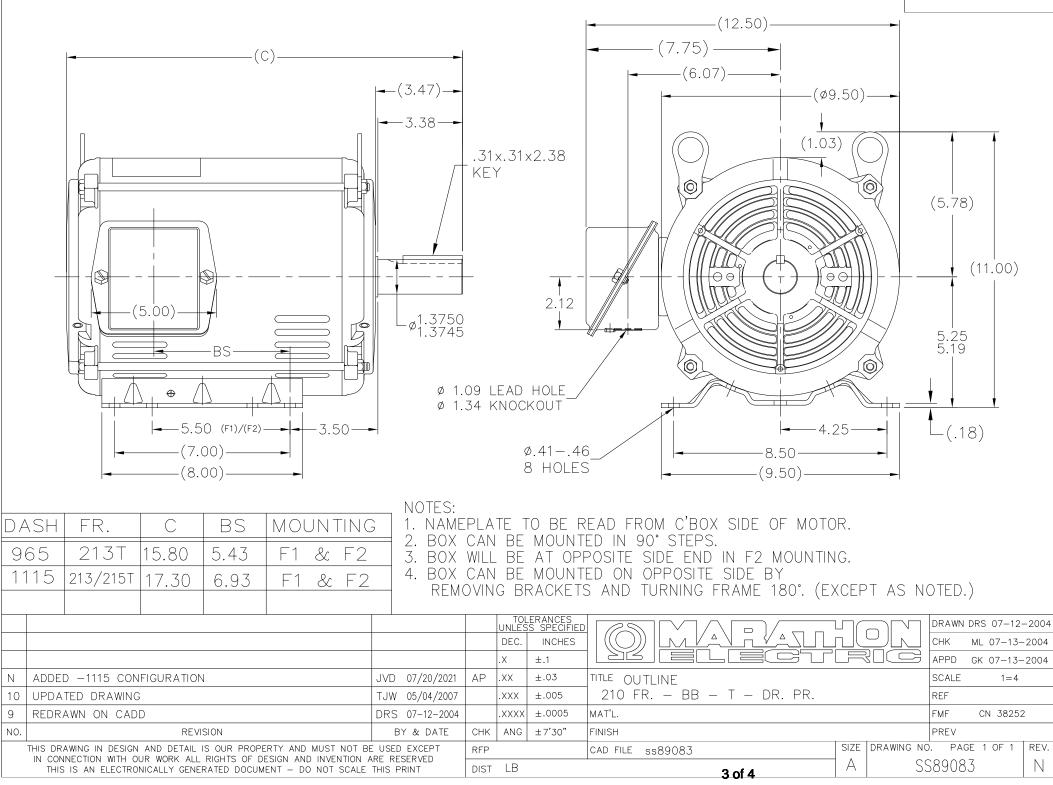

## **Technical Specifications**

| Electrical Type       | Squirrel Cage Induction Run | Starting Method       | Across The Line |
|-----------------------|-----------------------------|-----------------------|-----------------|
| Poles                 | 8                           | Rotation              | Reversible      |
| Resistance Main       | 5.73 Ohms                   | Mounting              | Rigid Base      |
| Motor Orientation     | Horizontal                  | Drive End Bearing     | Ball            |
| Opp Drive End Bearing | Ball                        | Frame Material        | Rolled Steel    |
| Shaft Type            | т                           | Overall Length        | 15.80 in        |
| Frame Length          | 9.65 in                     | Shaft Diameter        | 1.375 in        |
| Shaft Extension       | 3.38 in                     | Assembly/Box Mounting | F1/F2 CAPABLE   |
| Connection Drawing    | A-EE7308                    | Outline Drawing       | A-SS89083-965   |