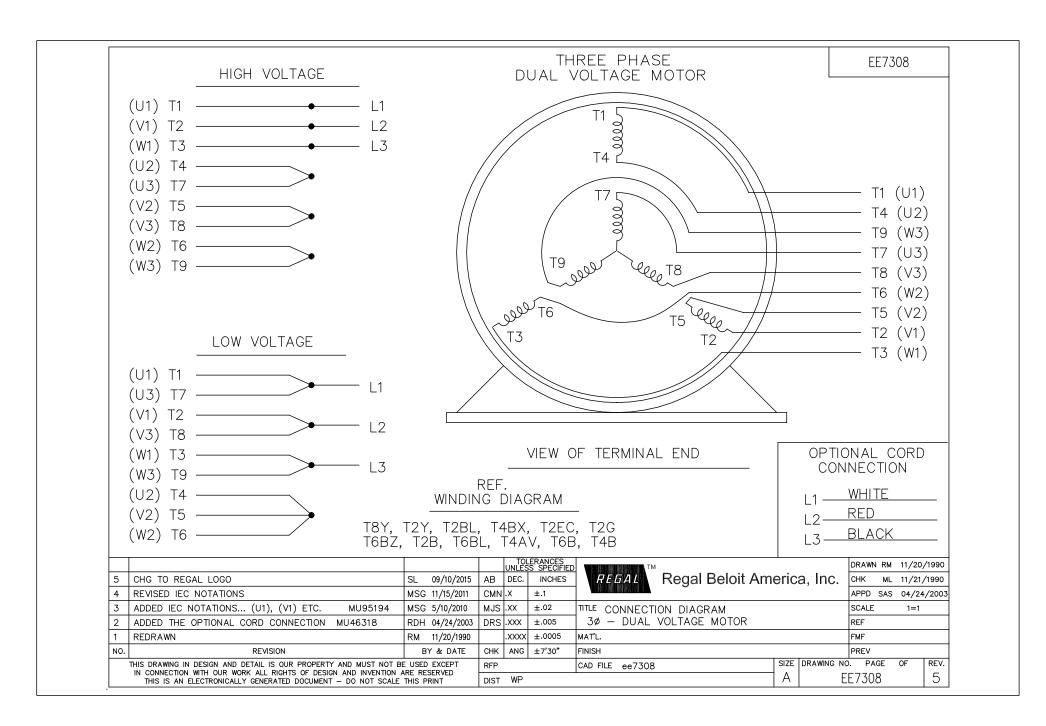

## **Technical Specifications**

| Electrical Type       | Squirrel Cage Induction Run | Starting Method       | Across The Line |
|-----------------------|-----------------------------|-----------------------|-----------------|
| Poles                 | 8                           | Rotation              | Reversible      |
| Resistance Main       | 5.73 Ohms                   | Mounting              | Rigid Base      |
| Motor Orientation     | Horizontal                  | Drive End Bearing     | Ball            |
| Opp Drive End Bearing | Ball                        | Frame Material        | Rolled Steel    |
| Shaft Type            | т                           | Overall Length        | 15.80 in        |
| Frame Length          | 9.65 in                     | Shaft Diameter        | 1.375 in        |
| Shaft Extension       | 3.38 in                     | Assembly/Box Mounting | F1/F2 CAPABLE   |
| Connection Drawing    | A-EE7308                    | Outline Drawing       | A-SS89083-965   |