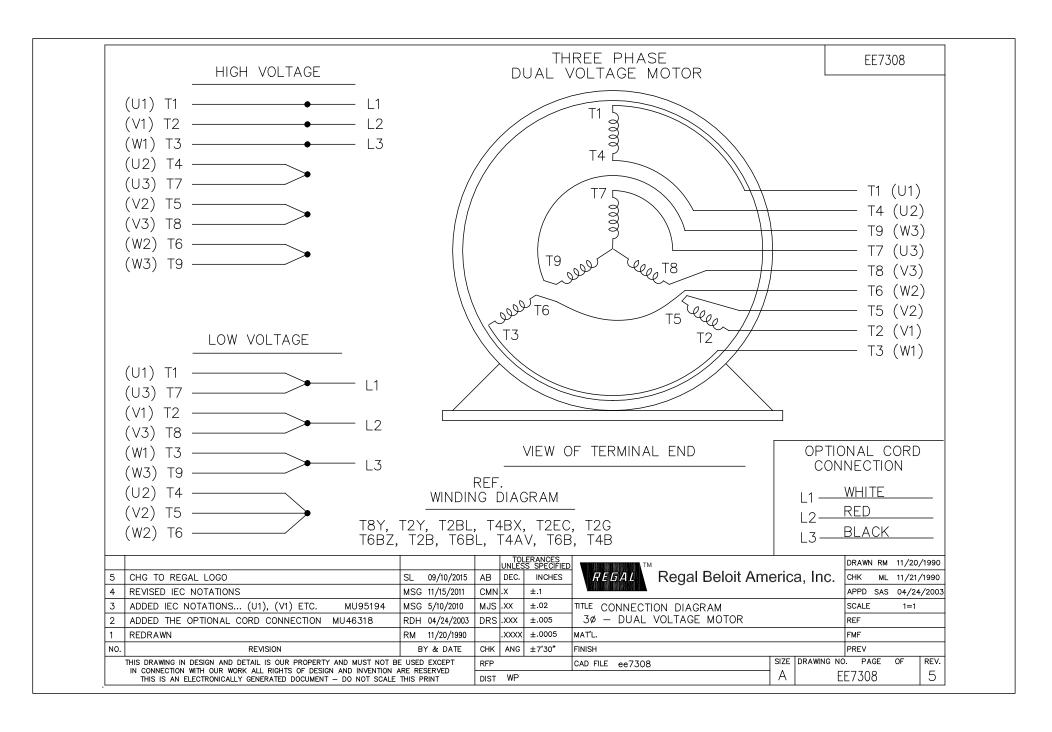

## **Technical Specifications**

| Electrical Type       | Squirrel Cage Induction Run | Starting Method       | Across The Line |
|-----------------------|-----------------------------|-----------------------|-----------------|
| Poles                 | 4                           | Rotation              | Reversible      |
| Resistance Main       | 2.32 Ohms                   | Mounting              | Round           |
| Motor Orientation     | Shaft Down                  | Drive End Bearing     | Ball            |
| Opp Drive End Bearing | Ball                        | Frame Material        | Rolled Steel    |
| Shaft Type            | HP                          | Overall Length        | 18.80 in        |
| Frame Length          | 9.65 in                     | Shaft Diameter        | 1.125 in        |
| Shaft Extension       | 2.75 in                     | Assembly/Box Mounting | F1/F2 CAPABLE   |
| Connection Drawing    | A-EE7308                    | Outline Drawing       | A-SS86651-965   |