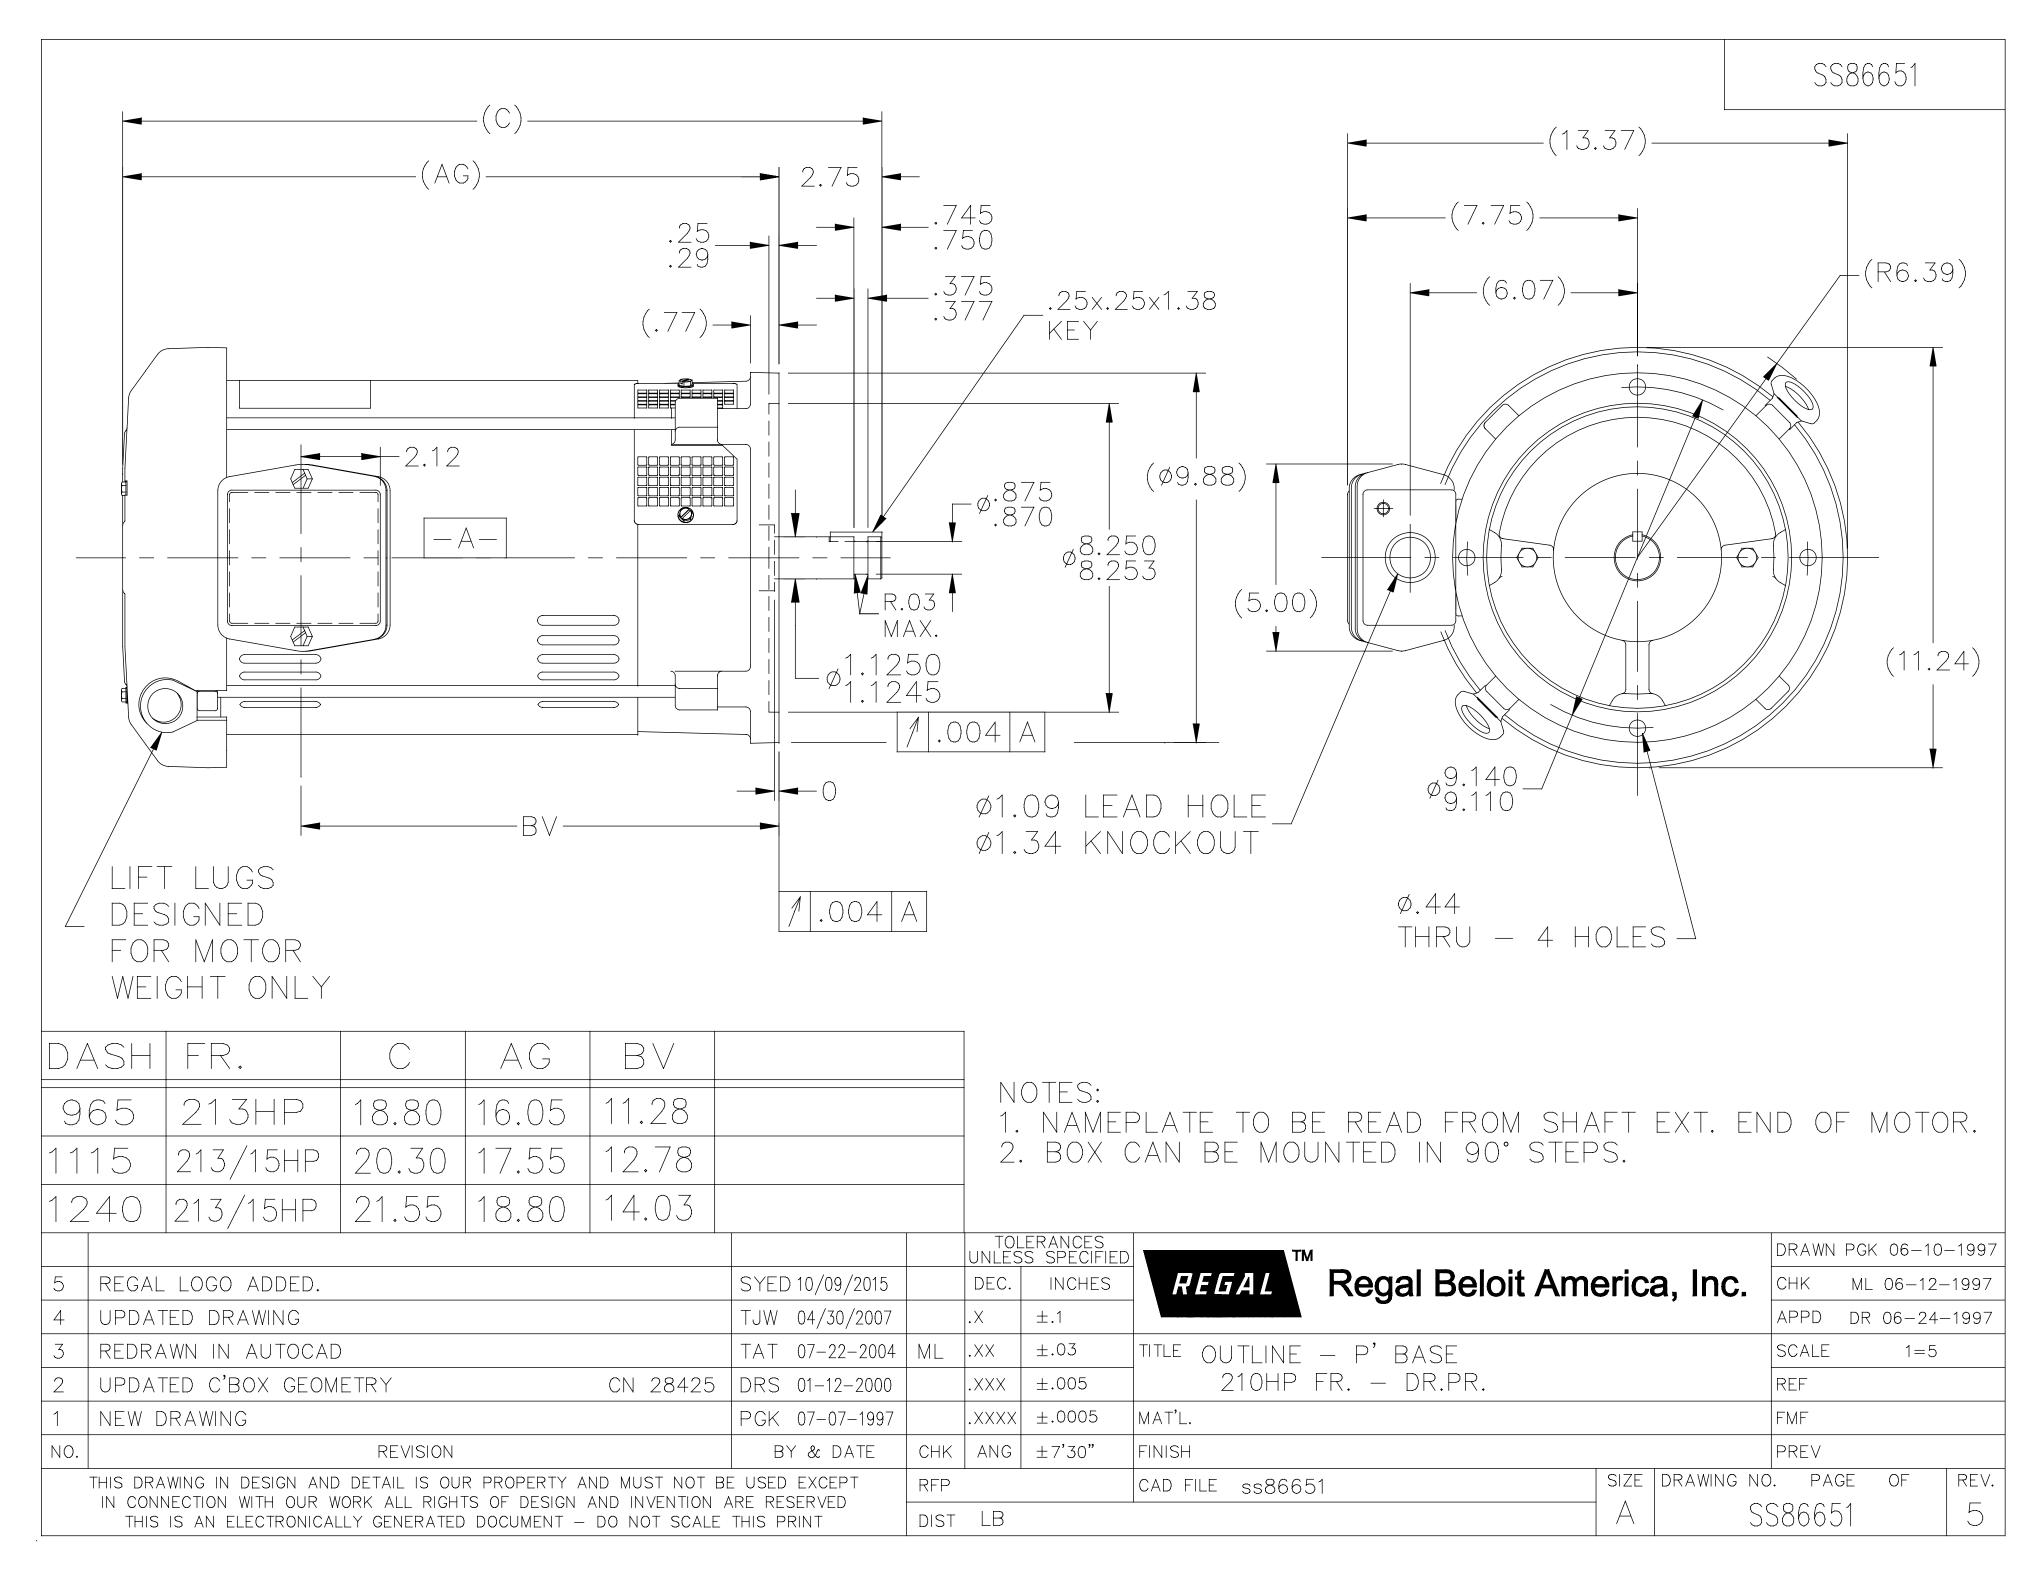

## **Technical Specifications**

| Electrical Type       | Squirrel Cage Induction Run | Starting Method       | Across The Line |
|-----------------------|-----------------------------|-----------------------|-----------------|
| Poles                 | 4                           | Rotation              | Reversible      |
| Resistance Main       | 2.32 Ohms                   | Mounting              | Round           |
| Motor Orientation     | Shaft Down                  | Drive End Bearing     | Ball            |
| Opp Drive End Bearing | Ball                        | Frame Material        | Rolled Steel    |
| Shaft Type            | HP                          | Overall Length        | 18.80 in        |
| Frame Length          | 9.65 in                     | Shaft Diameter        | 1.125 in        |
| Shaft Extension       | 2.75 in                     | Assembly/Box Mounting | F1/F2 CAPABLE   |
| Connection Drawing    | A-EE7308                    | Outline Drawing       | A-SS86651-965   |