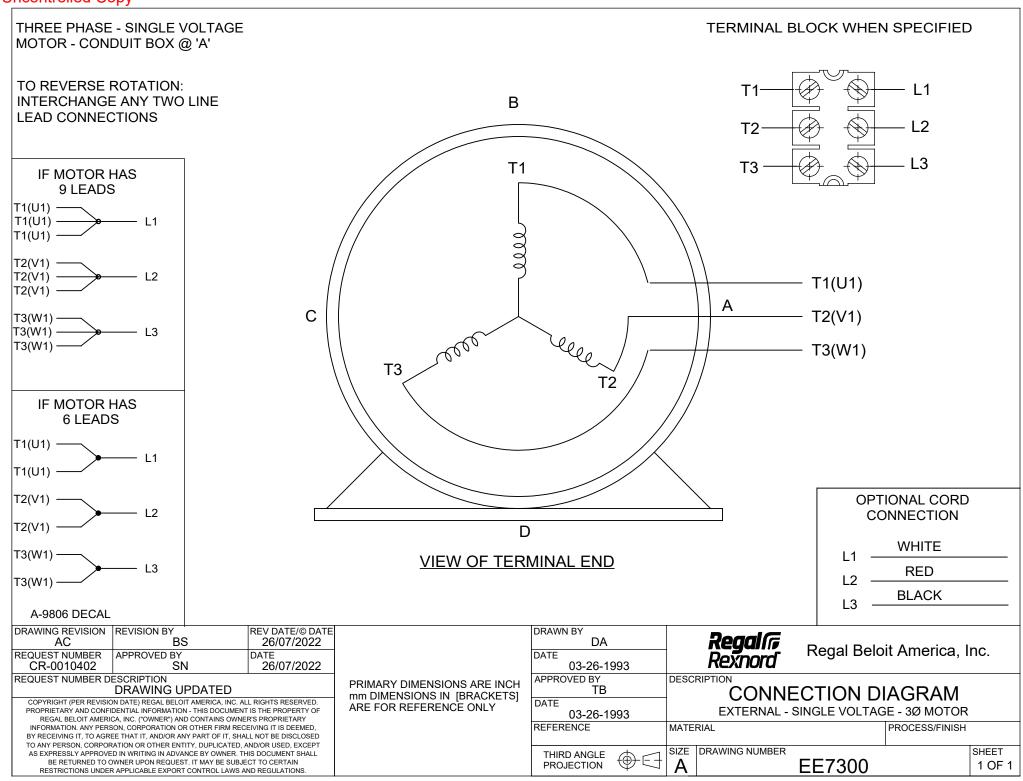

## **Technical Specifications**

| Electrical Type       | Squirrel Cage Induction Run | Starting Method       | Across The Line |
|-----------------------|-----------------------------|-----------------------|-----------------|
| Poles                 | 4                           | Rotation              | Reversible      |
| Resistance Main       | 2.32 Ohms                   | Mounting              | Rigid Base      |
| Motor Orientation     | Horizontal                  | Drive End Bearing     | Ball            |
| Opp Drive End Bearing | Ball                        | Frame Material        | Rolled Steel    |
| Shaft Type            | Т                           | Overall Length        | 15.80 in        |
| Frame Length          | 9.65 in                     | Shaft Diameter        | 1.375 in        |
| Shaft Extension       | 3.38 in                     | Assembly/Box Mounting | F1/F2 CAPABLE   |
| Outline Drawing       | A-SS89083-965               | Connection Drawing    | A-EE7300        |
|                       |                             |                       |                 |