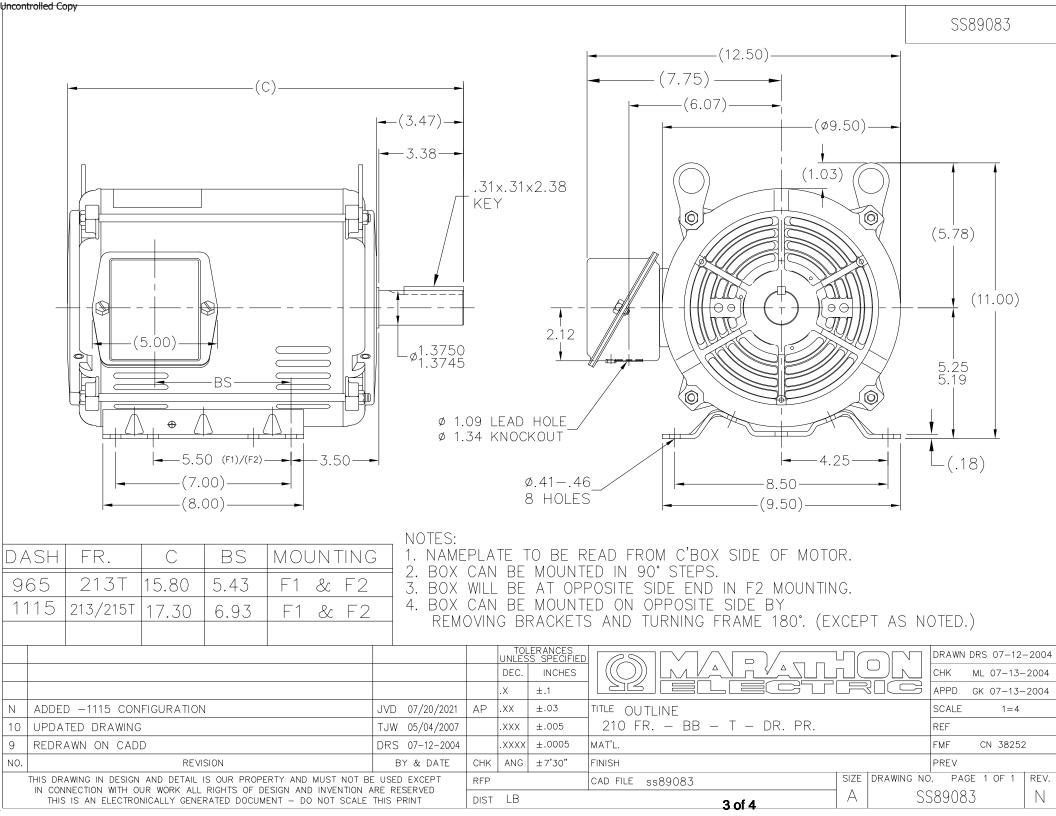

## **Technical Specifications**

| Electrical Type       | Squirrel Cage Induction Run | Starting Method       | Across The Line |
|-----------------------|-----------------------------|-----------------------|-----------------|
| Poles                 | 4                           | Rotation              | Reversible      |
| Resistance Main       | 2.32 Ohms                   | Mounting              | Rigid Base      |
| Motor Orientation     | Horizontal                  | Drive End Bearing     | Ball            |
| Opp Drive End Bearing | Ball                        | Frame Material        | Rolled Steel    |
| Shaft Type            | Т                           | Overall Length        | 15.80 in        |
| Frame Length          | 9.65 in                     | Shaft Diameter        | 1.375 in        |
| Shaft Extension       | 3.38 in                     | Assembly/Box Mounting | F1/F2 CAPABLE   |
| Outline Drawing       | A-SS89083-965               | Connection Drawing    | A-EE7300        |
|                       |                             |                       |                 |