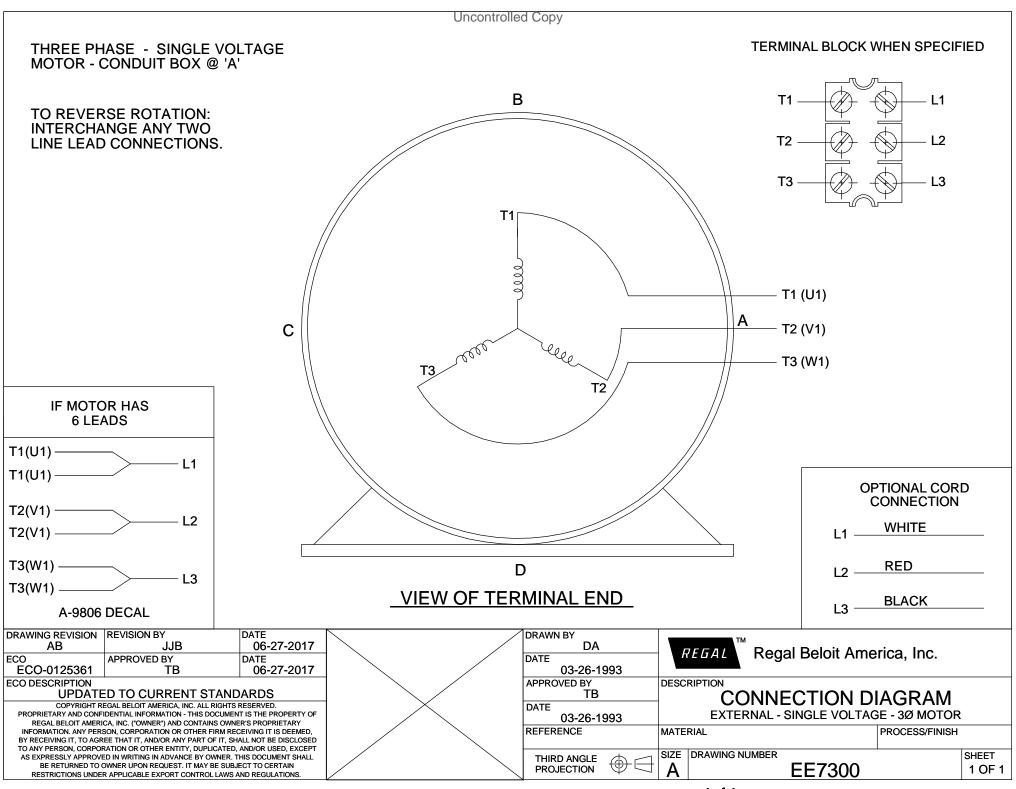

## **Technical Specifications**

| Electrical Type       | Squirrel Cage Induction Run | Starting Method       | Across The Line |
|-----------------------|-----------------------------|-----------------------|-----------------|
| Poles                 | 2                           | Rotation              | Reversible      |
| Resistance Main       | 1.1 Ohms                    | Mounting              | Rigid Base      |
| Motor Orientation     | Horizontal                  | Drive End Bearing     | Ball            |
| Opp Drive End Bearing | Ball                        | Frame Material        | Rolled Steel    |
| Shaft Type            | JM                          | Overall Length        | 19.16 in        |
| Frame Length          | 11.15 in                    | Shaft Diameter        | 0.875 in        |
| Shaft Extension       | 4.25 in                     | Assembly/Box Mounting | F1/F2 Capable   |
| Outline Drawing       | A-SS86566-1115              | Connection Drawing    | A-EE7300        |