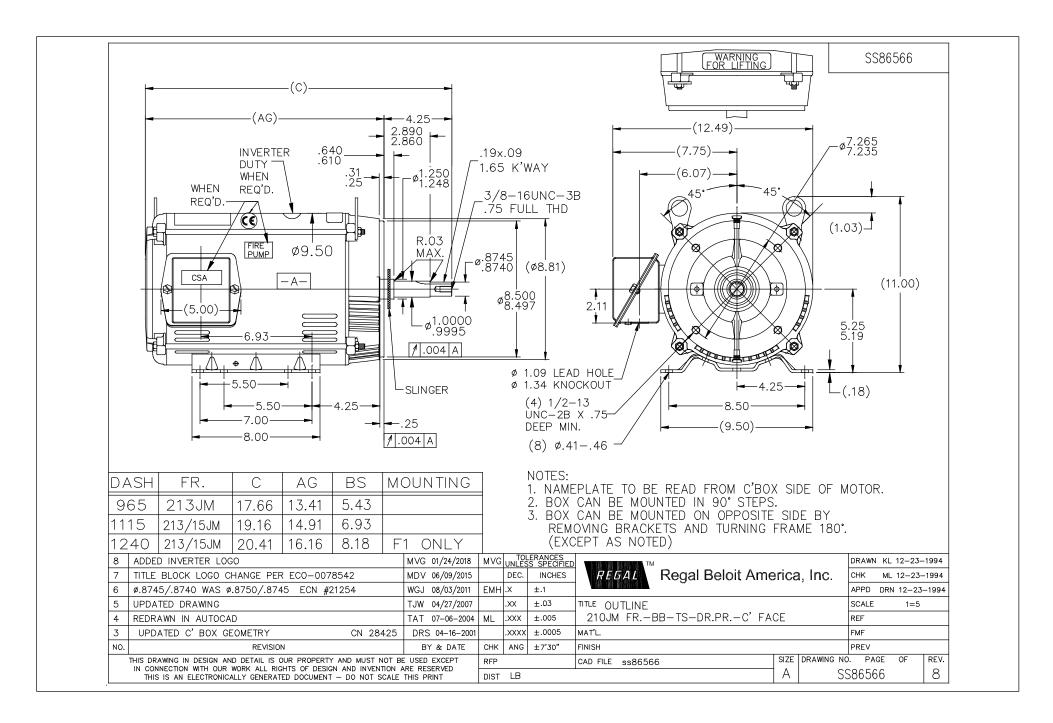

## **Technical Specifications**

| Electrical Type       | Squirrel Cage Induction Run | Starting Method       | Across The Line |
|-----------------------|-----------------------------|-----------------------|-----------------|
| Poles                 | 2                           | Rotation              | Reversible      |
| Resistance Main       | 1.1 Ohms                    | Mounting              | Rigid Base      |
| Motor Orientation     | Horizontal                  | Drive End Bearing     | Ball            |
| Opp Drive End Bearing | Ball                        | Frame Material        | Rolled Steel    |
| Shaft Type            | JM                          | Overall Length        | 19.16 in        |
| Frame Length          | 11.15 in                    | Shaft Diameter        | 0.875 in        |
| Shaft Extension       | 4.25 in                     | Assembly/Box Mounting | F1/F2 Capable   |
| Outline Drawing       | A-SS86566-1115              | Connection Drawing    | A-EE7300        |