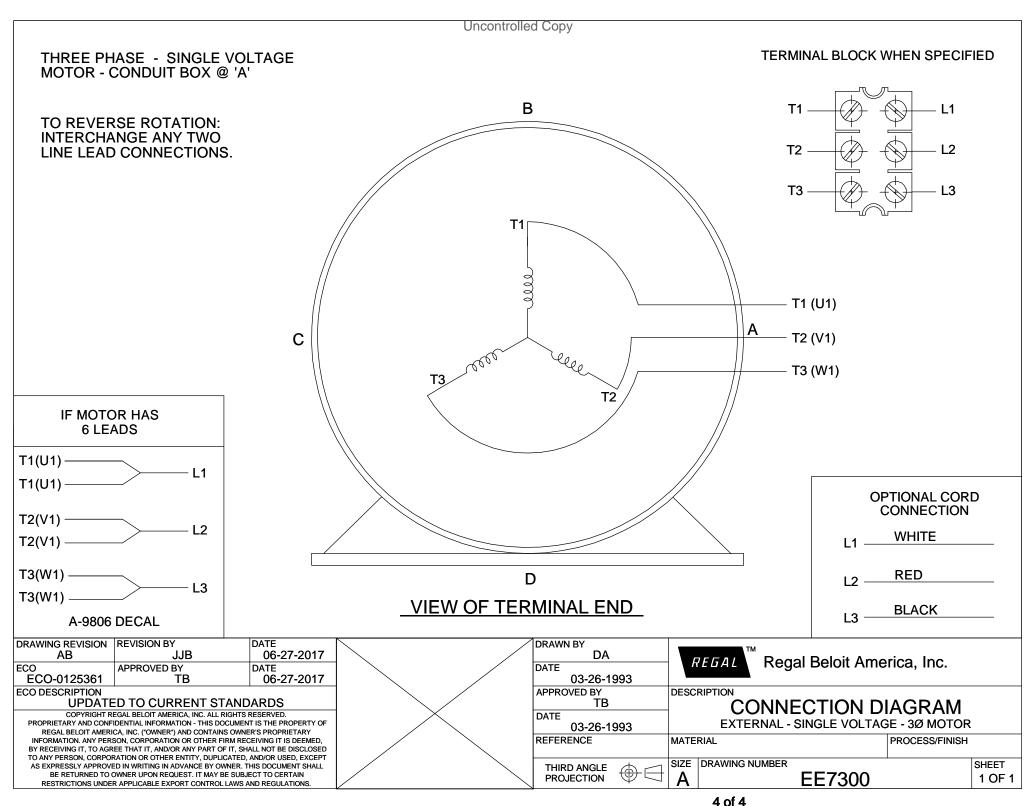

## **Technical Specifications**

| Electrical Type       | Squirrel Cage Induction Run | Starting Method       | Across The Line |
|-----------------------|-----------------------------|-----------------------|-----------------|
| Poles                 | 2                           | Rotation              | Reversible      |
| Resistance Main       | 1.1 Ohms                    | Mounting              | Round           |
| Motor Orientation     | Shaft Down                  | Drive End Bearing     | Ball            |
| Opp Drive End Bearing | Ball                        | Frame Material        | Rolled Steel    |
| Shaft Type            | JM                          | Overall Length        | 20.44 in        |
| Frame Length          | 11.15 in                    | Shaft Diameter        | 0.875 in        |
| Shaft Extension       | 4.28 in                     | Assembly/Box Mounting | F1/F2 Capable   |
| Outline Drawing       | A-SS86596-1115              | Connection Drawing    | A-EE7300        |