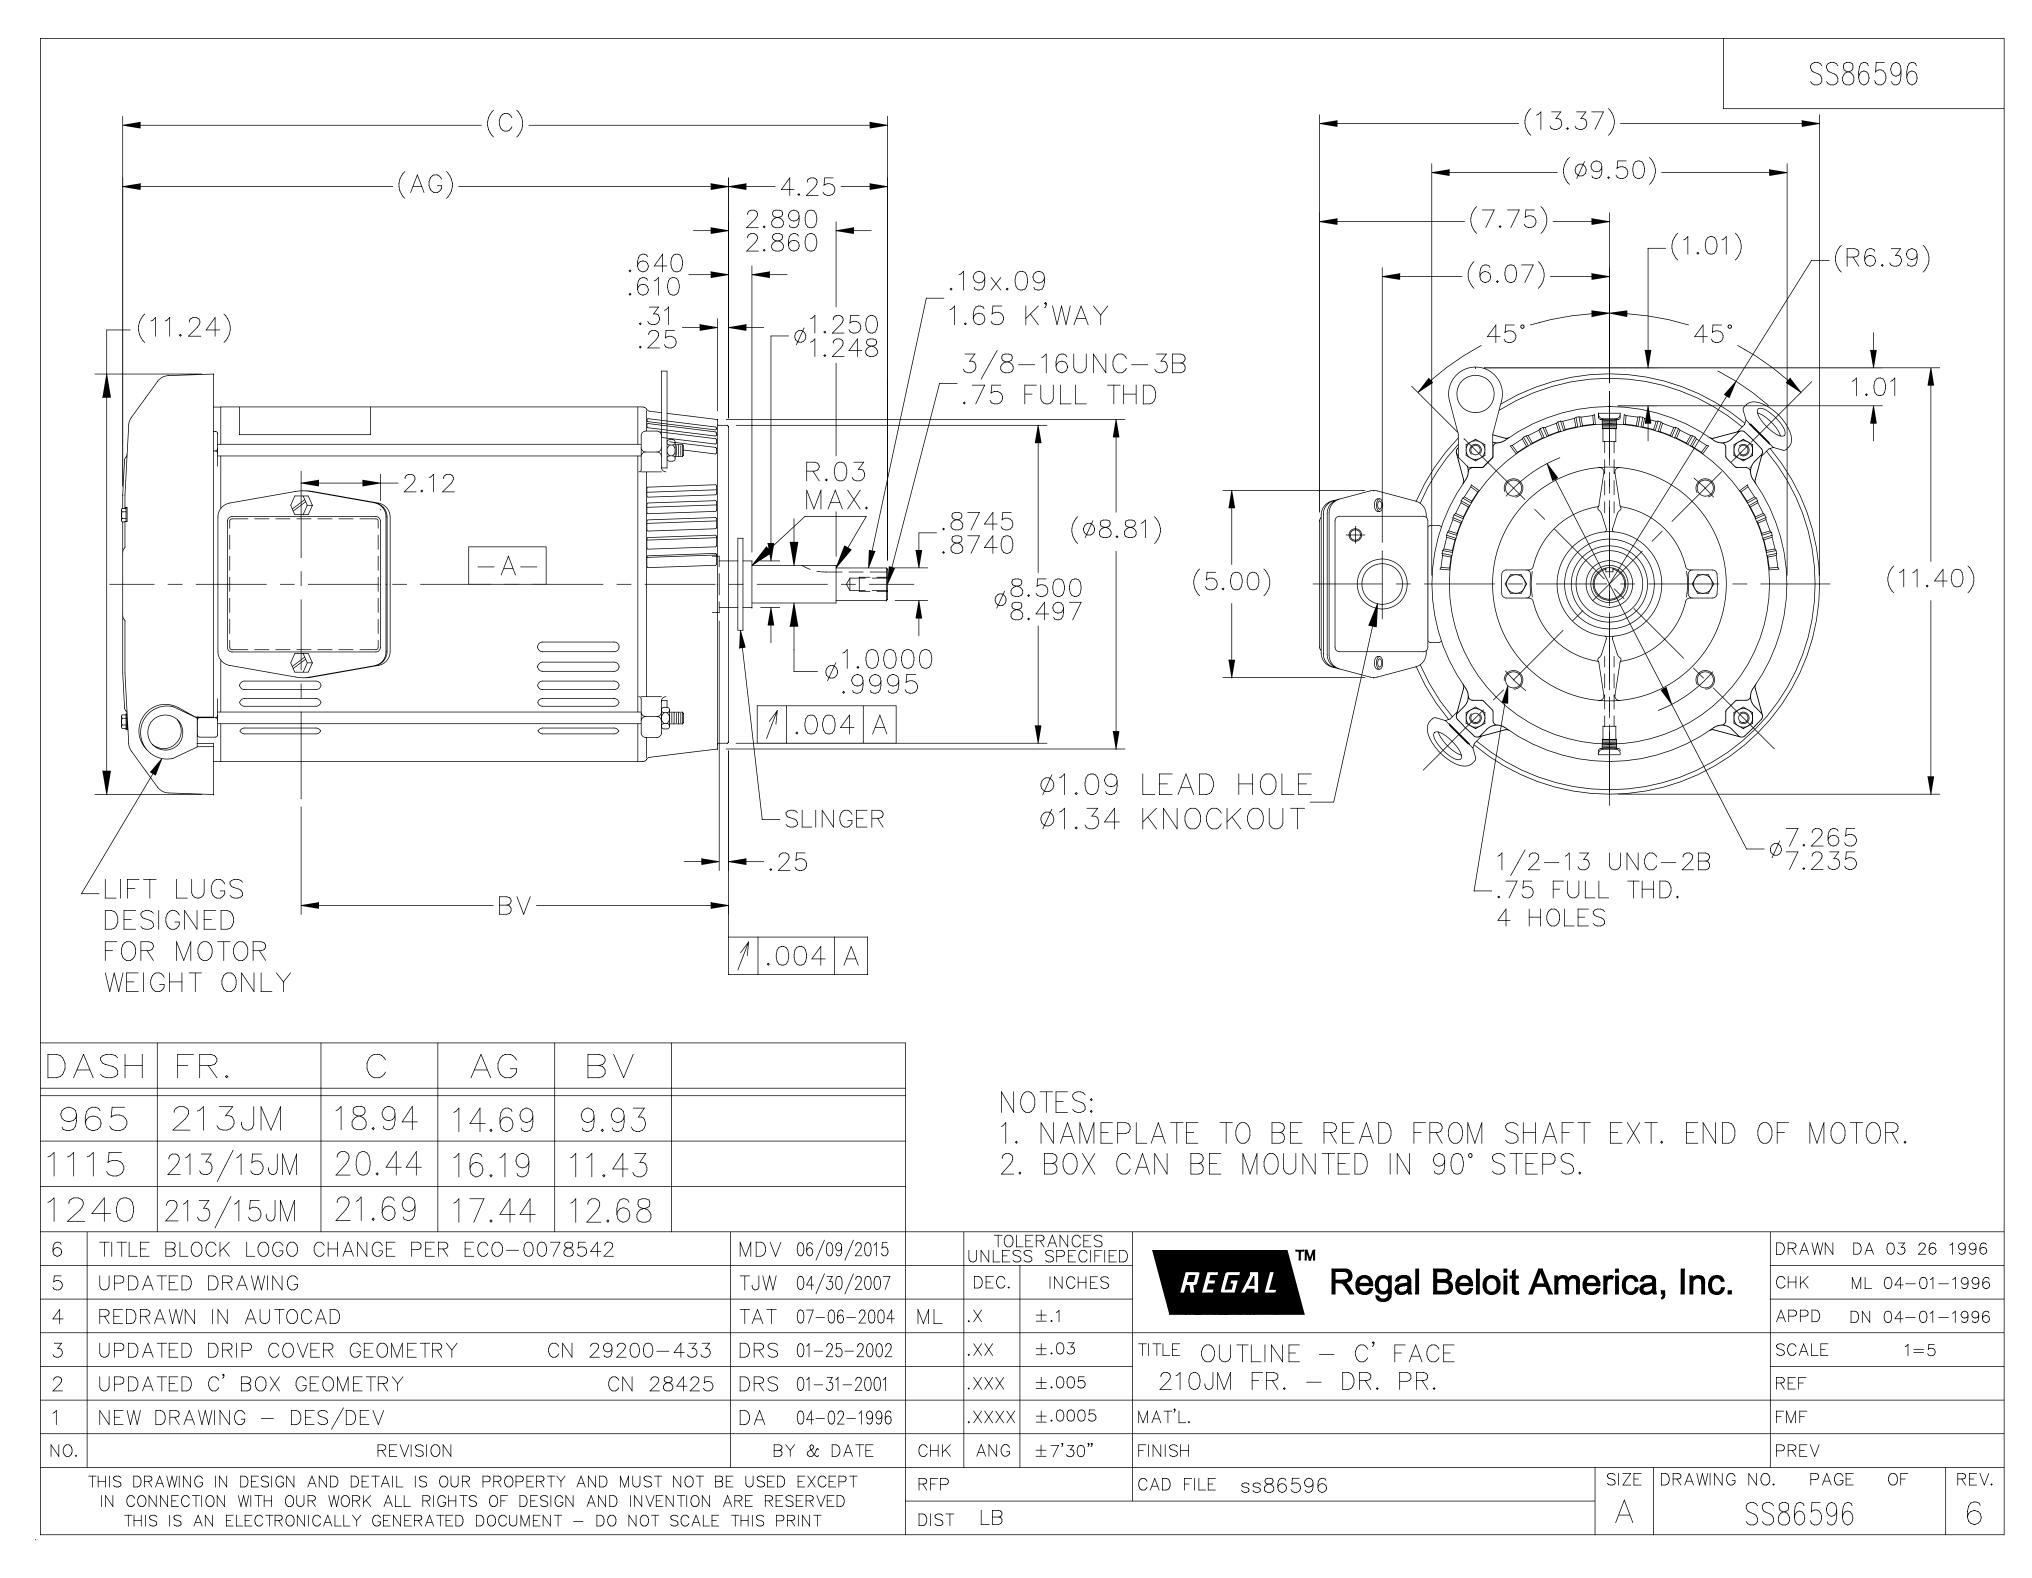

## **Technical Specifications**

| Electrical Type       | Squirrel Cage Induction Run | Starting Method       | Across The Line |
|-----------------------|-----------------------------|-----------------------|-----------------|
| Poles                 | 2                           | Rotation              | Reversible      |
| Resistance Main       | 1.1 Ohms                    | Mounting              | Round           |
| Motor Orientation     | Shaft Down                  | Drive End Bearing     | Ball            |
| Opp Drive End Bearing | Ball                        | Frame Material        | Rolled Steel    |
| Shaft Type            | JM                          | Overall Length        | 20.44 in        |
| Frame Length          | 11.15 in                    | Shaft Diameter        | 0.875 in        |
| Shaft Extension       | 4.28 in                     | Assembly/Box Mounting | F1/F2 Capable   |
| Outline Drawing       | A-SS86596-1115              | Connection Drawing    | A-EE7300        |