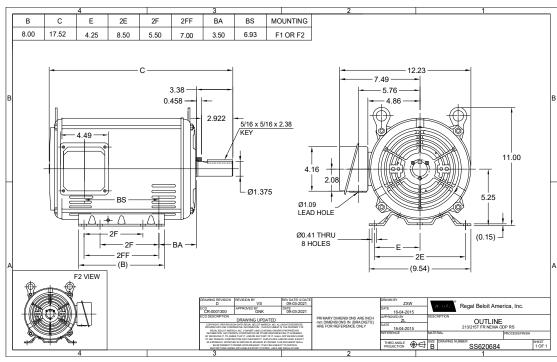

## **Technical Specifications**

| Outline Drawing | SS620684 | Connection Drawing | EE7300 |  |
|-----------------|----------|--------------------|--------|--|
|                 |          |                    |        |  |