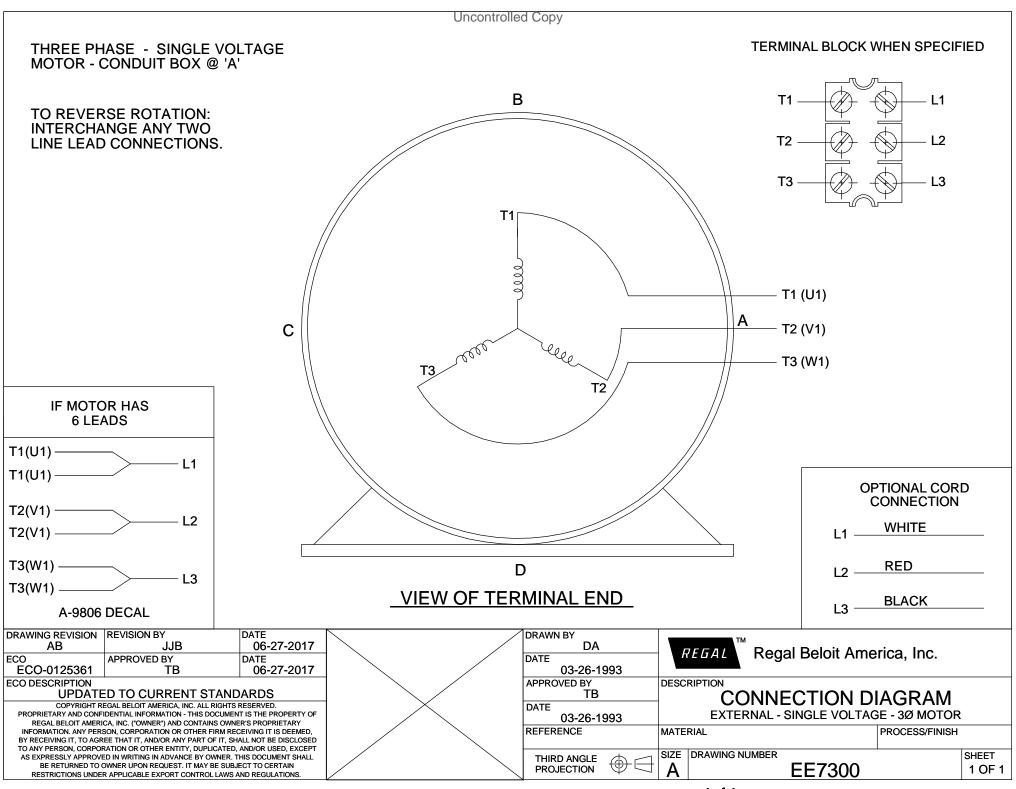

## **Technical Specifications**

| Outline Drawing | SS620684 | Connection Drawing | EE7300 |  |
|-----------------|----------|--------------------|--------|--|
|                 |          |                    |        |  |