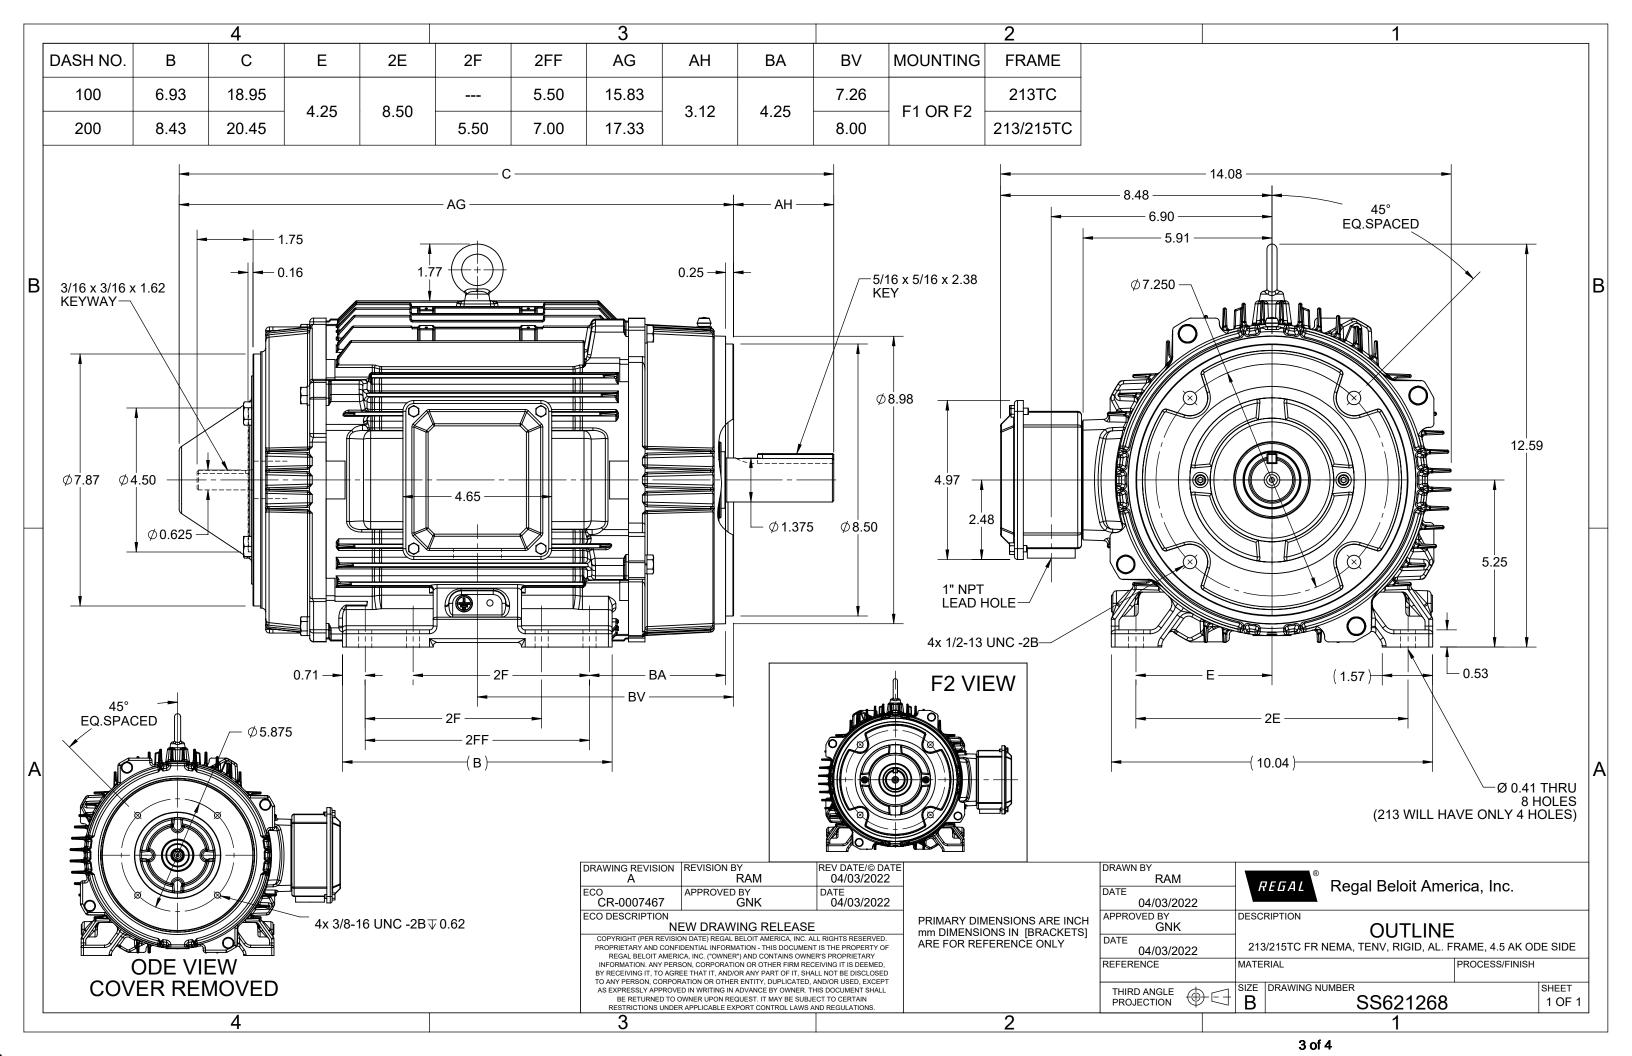

Nameplate Specifications

**Technical Specifications** 

| Outline Drawing     | SS621268-100 | Connection Drawing           | EE7308T  |
|---------------------|--------------|------------------------------|----------|
| Outline Description | 00001000 100 | O and a stilling Description | FF-3000T |