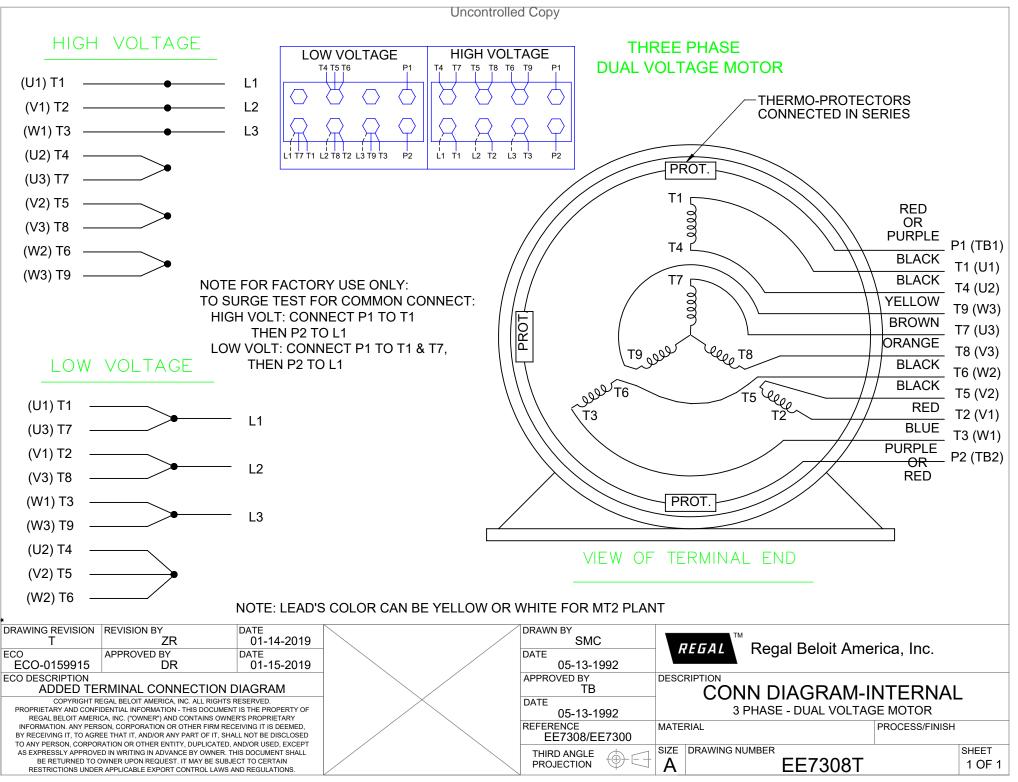

Nameplate Specifications

**Technical Specifications** 

| Outline Drawing     | SS621268-100 | Connection Drawing           | EE7308T  |
|---------------------|--------------|------------------------------|----------|
| Outline Description | 00001000 100 | O and a stilling Description | FF-3000T |