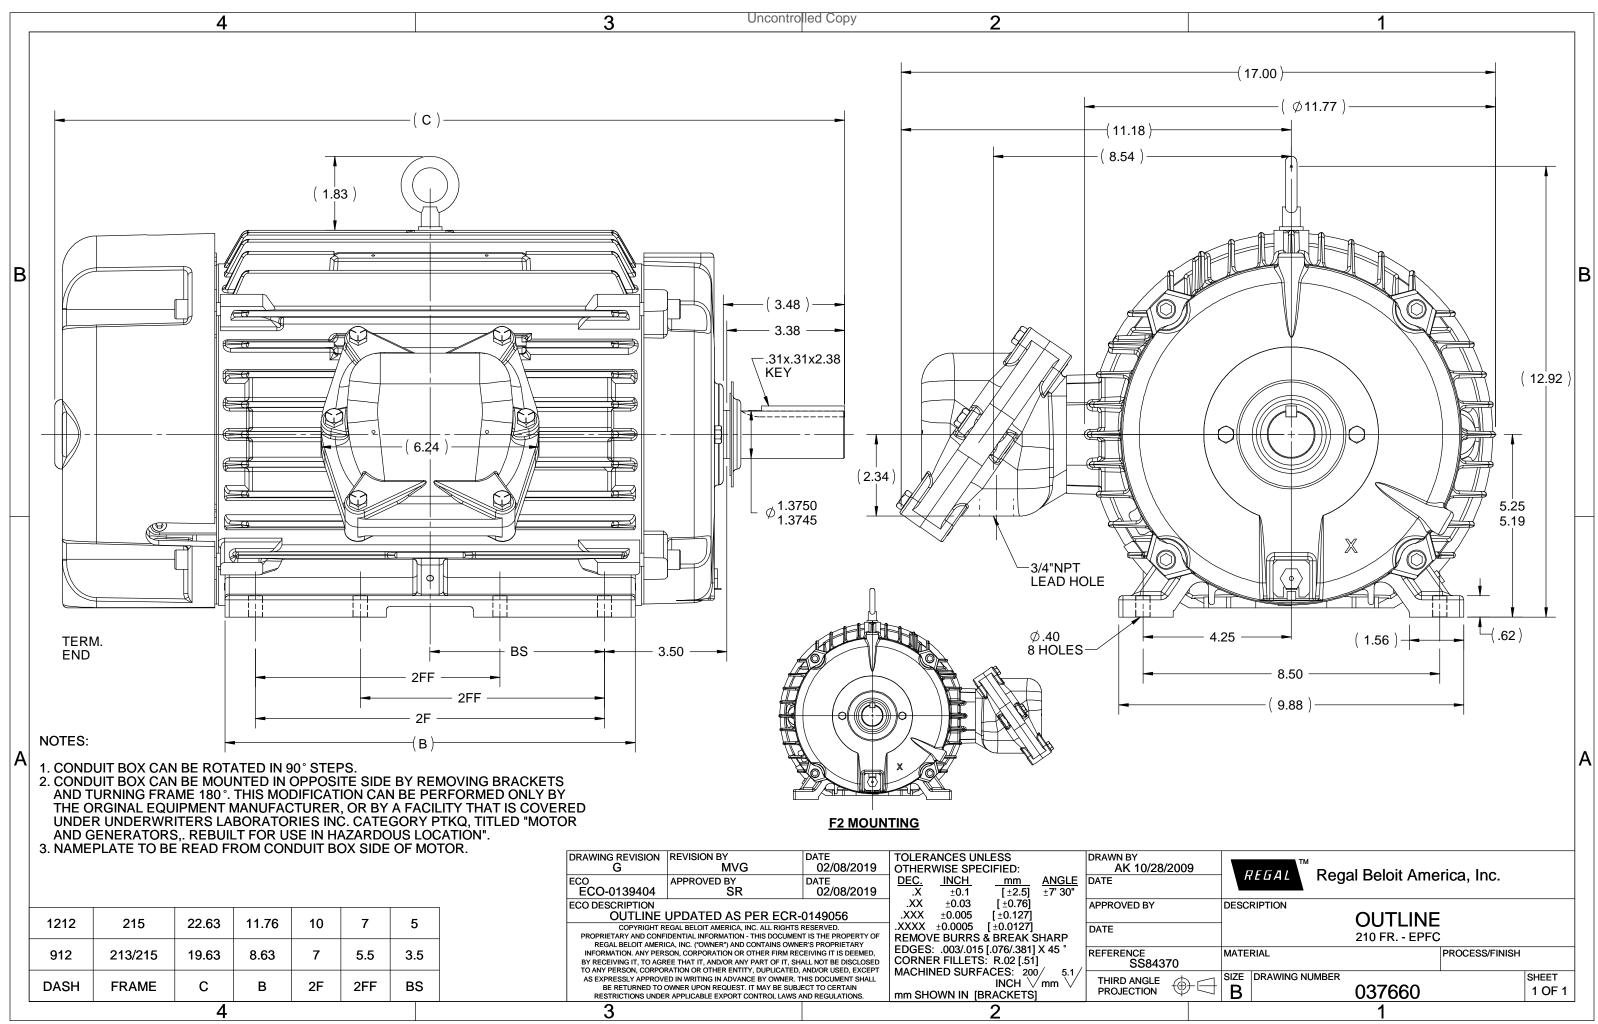

## **Technical Specifications**

| Electrical Type       | Squirrel Cage Inverter Duty | Starting Method       | Inverter Only |
|-----------------------|-----------------------------|-----------------------|---------------|
| Poles                 | 4                           | Rotation              | Reversible    |
| Resistance Main       | 1.56 Ohms                   | Mounting              | Rigid Base    |
| Motor Orientation     | Shaft Up                    | Drive End Bearing     | Ball          |
| Opp Drive End Bearing | Ball                        | Frame Material        | Cast Iron     |
| Shaft Type            | т                           | Assembly/Box Mounting | W8            |
| Outline Drawing       | 037660-912                  | Connection Drawing    | A-EE7308T     |