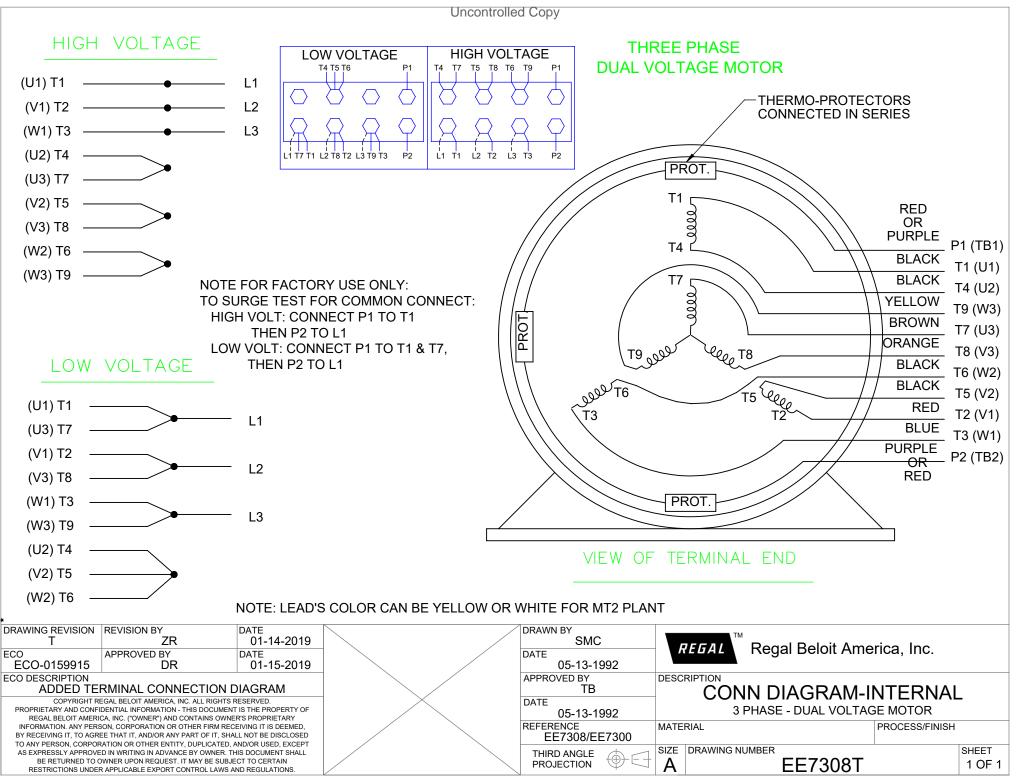

## **Technical Specifications**

| Electrical Type       | Squirrel Cage Inverter Duty | Starting Method       | Inverter Only |
|-----------------------|-----------------------------|-----------------------|---------------|
| Poles                 | 4                           | Rotation              | Reversible    |
| Resistance Main       | 1.56 Ohms                   | Mounting              | Rigid Base    |
| Motor Orientation     | Shaft Up                    | Drive End Bearing     | Ball          |
| Opp Drive End Bearing | Ball                        | Frame Material        | Cast Iron     |
| Shaft Type            | т                           | Assembly/Box Mounting | W8            |
| Outline Drawing       | 037660-912                  | Connection Drawing    | A-EE7308T     |