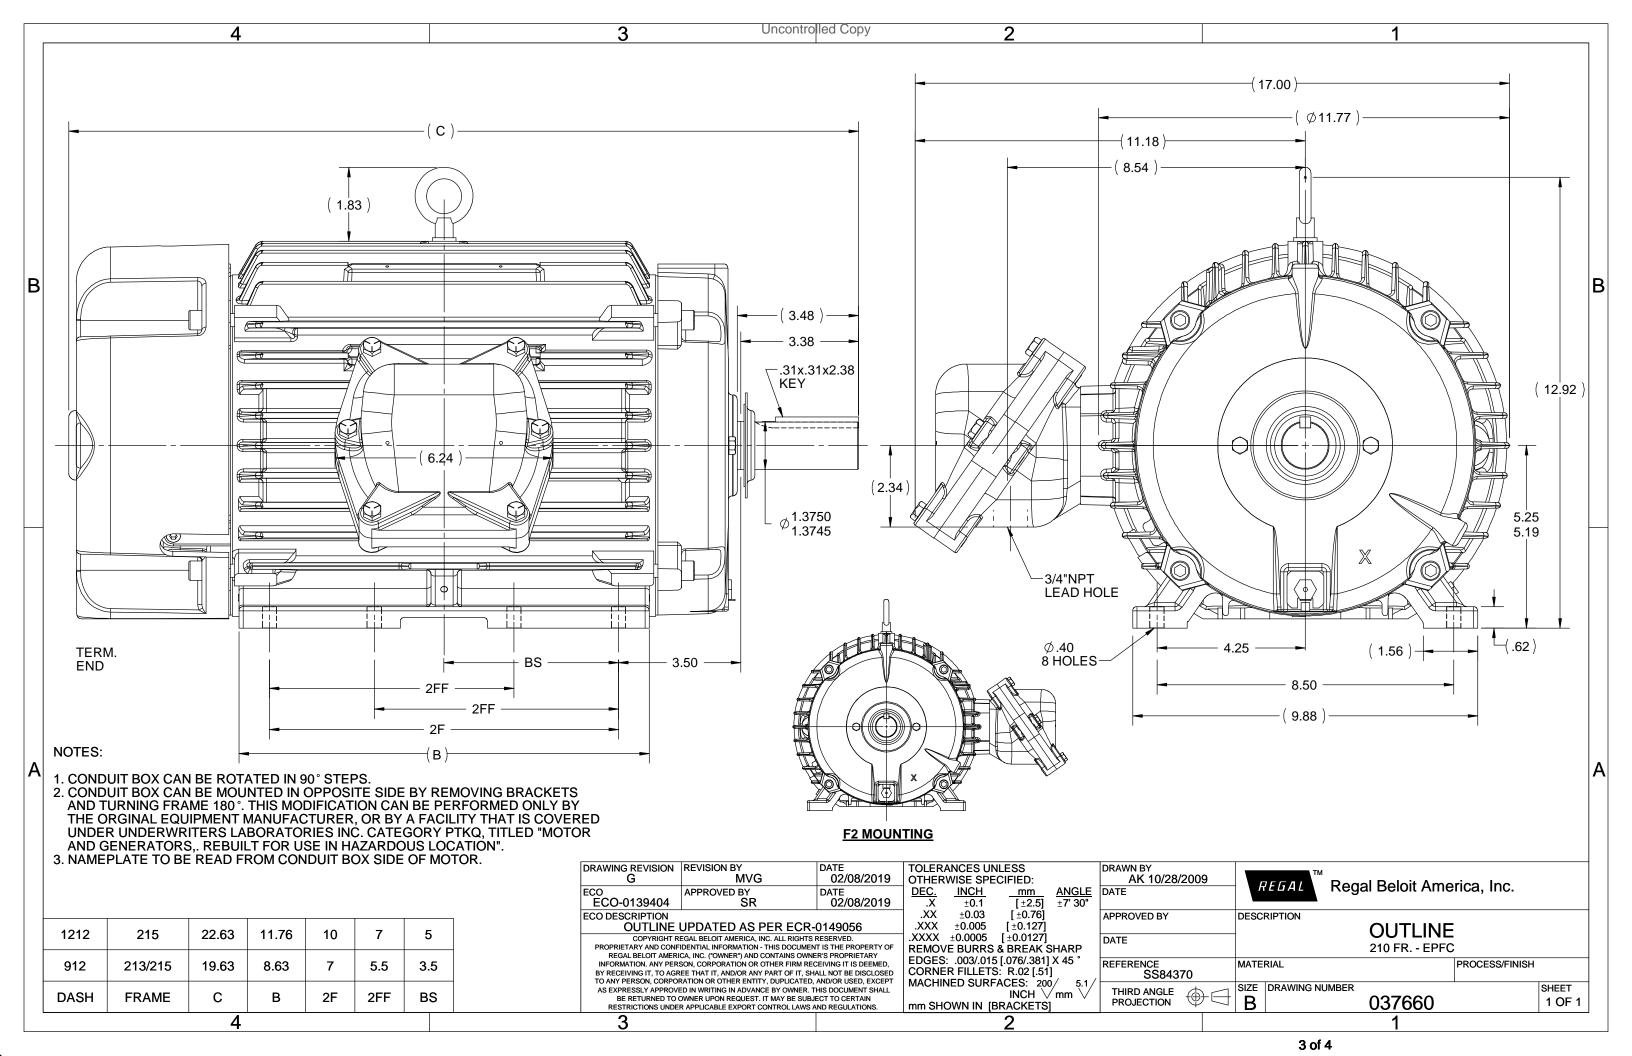

## **Technical Specifications**

| Electrical Type       | Squirrel Cage Inverter Duty | Starting Method       | Inverter Only |
|-----------------------|-----------------------------|-----------------------|---------------|
| Poles                 | 4                           | Rotation              | Reversible    |
| Resistance Main       | 1.56 Ohms                   | Mounting              | Rigid Base    |
| Motor Orientation     | Shaft Up                    | Drive End Bearing     | Ball          |
| Opp Drive End Bearing | Ball                        | Frame Material        | Cast Iron     |
| Shaft Type            | Т                           | Assembly/Box Mounting | W8            |
| Outline Drawing       | 037660-912                  | Connection Drawing    | A-EE7308T     |