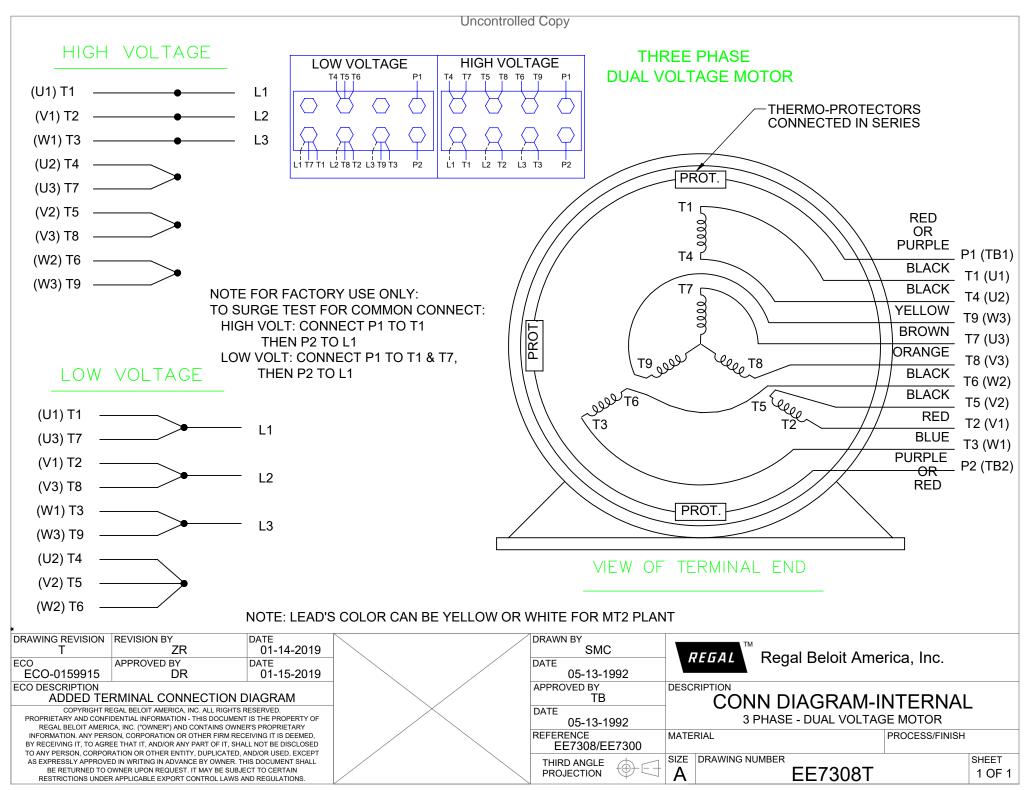

## **Technical Specifications**

| Electrical Type       | Squirrel Cage Inverter Duty | Starting Method       | Inverter Only |
|-----------------------|-----------------------------|-----------------------|---------------|
| Poles                 | 4                           | Rotation              | Reversible    |
| Resistance Main       | 1.56 Ohms                   | Mounting              | Rigid Base    |
| Motor Orientation     | Shaft Up                    | Drive End Bearing     | Ball          |
| Opp Drive End Bearing | Ball                        | Frame Material        | Cast Iron     |
| Shaft Type            | Т                           | Assembly/Box Mounting | W8            |
| Outline Drawing       | 037660-912                  | Connection Drawing    | A-EE7308T     |