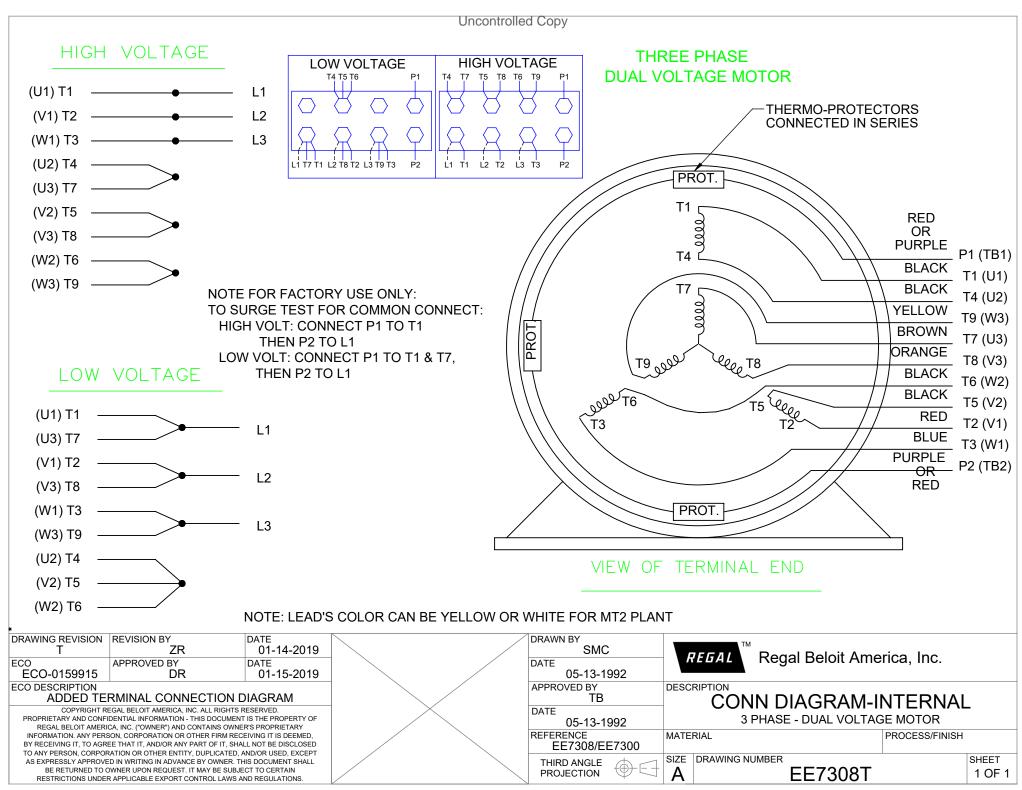

## **Technical Specifications**

| Electrical Type       | Squirrel Cage Inverter Duty | Starting Method       | Inverter Only |
|-----------------------|-----------------------------|-----------------------|---------------|
| Poles                 | 2                           | Rotation              | Reversible    |
| Resistance Main       | 1.15 Ohms                   | Mounting              | Rigid Base    |
| Motor Orientation     | Shaft Up                    | Drive End Bearing     | Ball          |
| Opp Drive End Bearing | Ball                        | Frame Material        | Cast Iron     |
| Shaft Type            | Т                           | Assembly/Box Mounting | W8            |
| Outline Drawing       | B- 037660-912               | Connection Drawing    | A-EE7308T     |