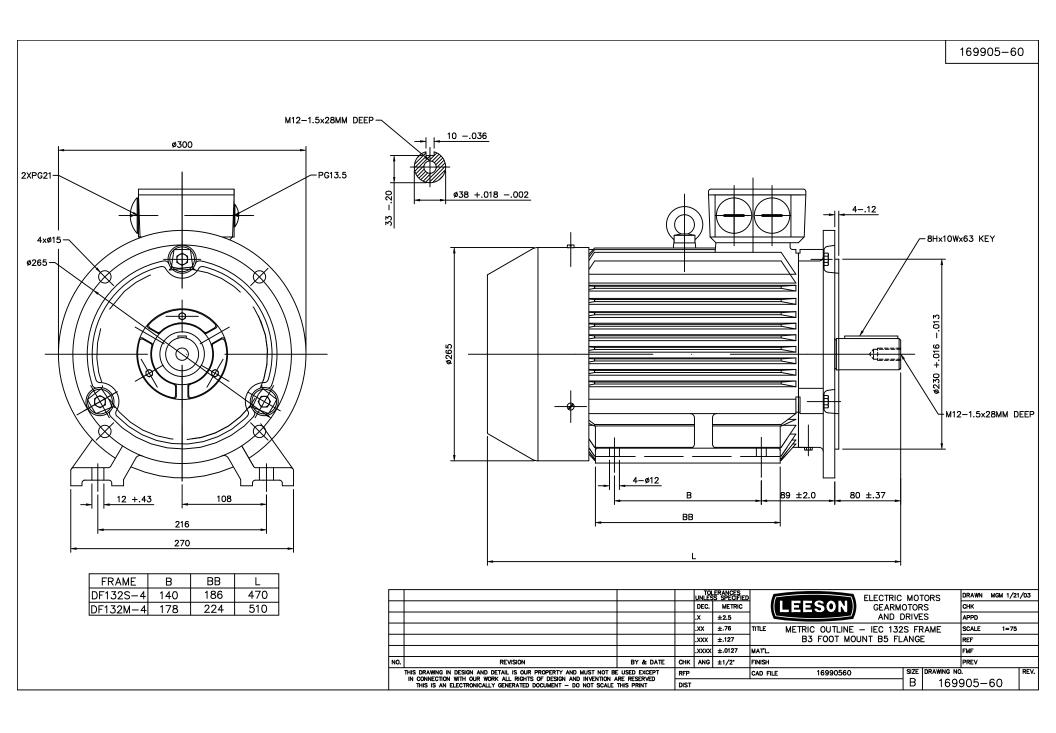

## **Technical Specifications**

| Electrical Type       | Squirrel Cage Induction Run | Starting Method       | Across The Line |
|-----------------------|-----------------------------|-----------------------|-----------------|
| Poles                 | 4                           | Rotation              | Reversible      |
| Resistance Main       | .2678 Ohms                  | Mounting              | B3/B5           |
| Motor Orientation     | Nan                         | Drive End Bearing     | Ball            |
| Opp Drive End Bearing | Ball                        | Frame Material        | Cast Iron       |
| Shaft Type            | IEC                         | Assembly/Box Mounting | NAN             |
| Outline Drawing       | 16990560                    | Connection Drawing    | 004172.03       |