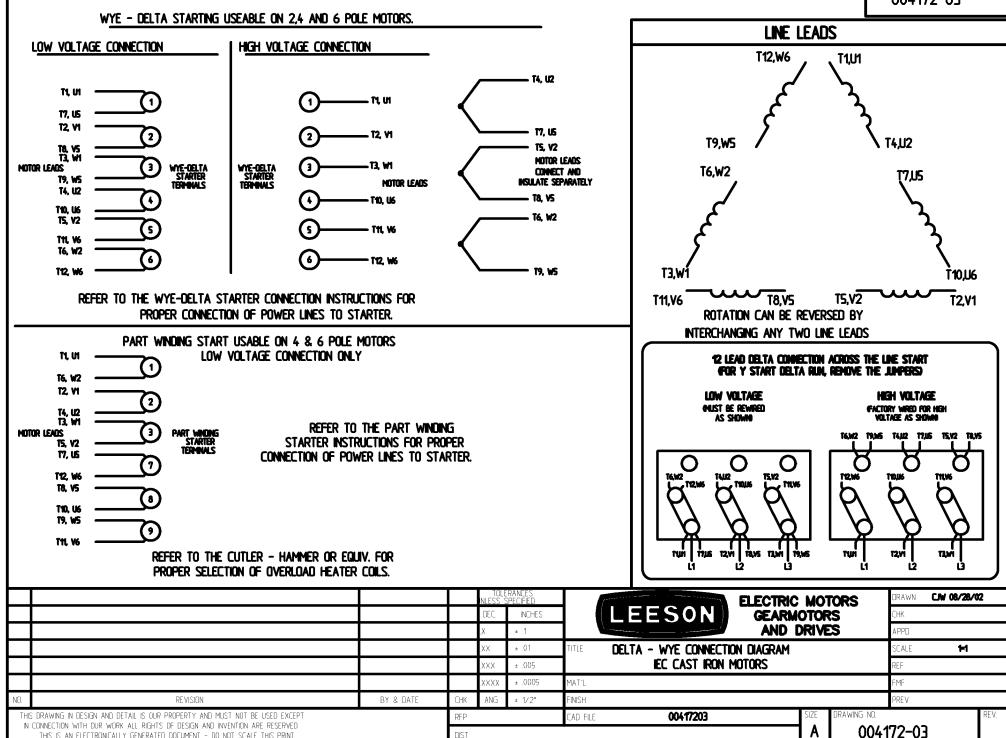

## **Technical Specifications**

| Electrical Type       | Squirrel Cage Induction Run | Starting Method       | Across The Line |
|-----------------------|-----------------------------|-----------------------|-----------------|
| Poles                 | 4                           | Rotation              | Reversible      |
| Resistance Main       | .2678 Ohms                  | Mounting              | B3/B5           |
| Motor Orientation     | Nan                         | Drive End Bearing     | Ball            |
| Opp Drive End Bearing | Ball                        | Frame Material        | Cast Iron       |
| Shaft Type            | IEC                         | Assembly/Box Mounting | NAN             |
| Outline Drawing       | 16990560                    | Connection Drawing    | 004172.03       |