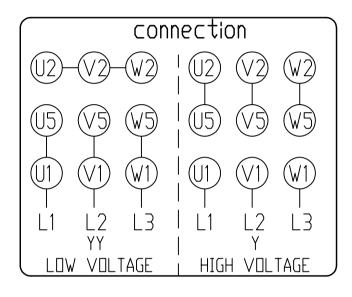

|                                                                                                                                                    |          |           |                  | UNLES | LERANCES<br>S SPECIFIE | *************************************** |            |     | DRAWN |  |
|----------------------------------------------------------------------------------------------------------------------------------------------------|----------|-----------|------------------|-------|------------------------|-----------------------------------------|------------|-----|-------|--|
|                                                                                                                                                    |          |           |                  | DEC.  |                        | R E G A L REGAL-BELOIT CORP             | PORATIO    | ON  | CHK   |  |
|                                                                                                                                                    |          |           |                  | .x    | ±.1                    |                                         |            |     | APPD  |  |
|                                                                                                                                                    |          |           |                  | .xx   | ±.03                   | TITLE 230V / 460V connection drawing    |            |     | SCALE |  |
|                                                                                                                                                    |          |           |                  | жхх   | ±.005                  | YY/Y                                    |            | REF |       |  |
|                                                                                                                                                    |          |           |                  | .xxx  | ±.0005                 | MAT'L.                                  |            |     | FMF   |  |
| ND.                                                                                                                                                | REVISION | BY & DATE | CHK              | ANG   | ±1/2                   | FINISH                                  | PREV       |     |       |  |
| THIS DRAWING IN DESIGN AND DETAIL IS DUR PROPERTY AND MUST NOT BE USED EXCEPT                                                                      |          | RFP       | RFP CAD FILE SIZ |       |                        |                                         | DRAWING NO | 3.  | REV.  |  |
| IN CONNECTION VITH OUR VORK ALL RIGHTS OF DESIGN AND INVENTION ARE RESERVED THIS IS AN ELECTRONICALLY GENERATED DOCUMENT - DO NOT SCALE THIS PRINT |          |           | nist             |       |                        |                                         |            |     |       |  |