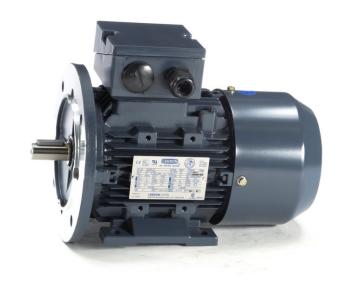

## PRODUCT INFORMATION PACKET

Model No: 192244.30 Catalog No: 192244.30

Obsolete,

replaced by 192244.00 -.1HP-0.75kW..1800RPM.D80D.TEFC.230/460V.3PH.60HZ.CONT.40C..B3 / B5......

Regal and Leeson are trademarks of Regal Rexnord Corporation or one of its affiliated companies. ©2023 Regal Rexnord Corporation, All Rights Reserved. MC017097E

## Nameplate Specifications

| Phase                  | 3                    | Output HP                  | 1 & 1 Hp                    |
|------------------------|----------------------|----------------------------|-----------------------------|
| Output KW              | 0.75 & 0.75 kW       | Voltage                    | 230/460 & 200/400 V         |
| Speed                  | 1740 & 1430 rpm      | Service Factor             | 1.15 & 1.0                  |
| Frame                  | D80D                 | Enclosure                  | Totally Enclosed Fan Cooled |
| Thermal Protection     | No Protection        | Efficiency                 | 85.5 & 84 %                 |
| Ambient Temperature    | 40 °C                | Frequency                  | 60 & 50 Hz                  |
| Current                | 3.0/1.5 & 3.3/1.65 A | Power Factor               | 76                          |
| Duty                   | Continuous           | Insulation Class           | F                           |
| Design Code            | NO DESIGN CODE       | KVA Code                   | G                           |
| Drive End Bearing Size | 6204                 | Opp Drive End Bearing Size | 6204                        |
| UL                     | Recognized           | CSA                        | Υ                           |
| CE                     | Υ                    | IP Code                    | 55                          |
| Number of Speeds       | 1                    |                            |                             |

## **Technical Specifications**

| Electrical Type       | Squirrel Cage Induction Run | Starting Method       | Across The Line |
|-----------------------|-----------------------------|-----------------------|-----------------|
| Poles                 | 4                           | Rotation              | Reversible      |
| Resistance Main       | 14 Ohms                     | Mounting              | В3              |
| Motor Orientation     | Horizontal Or Up Or Down    | Drive End Bearing     | Ball            |
| Opp Drive End Bearing | Ball                        | Frame Material        | Aluminum        |
| Shaft Type            | IEC                         | Assembly/Box Mounting | F3              |
| Outline Drawing       | 0208000272                  | Connection Drawing    | 00546505        |