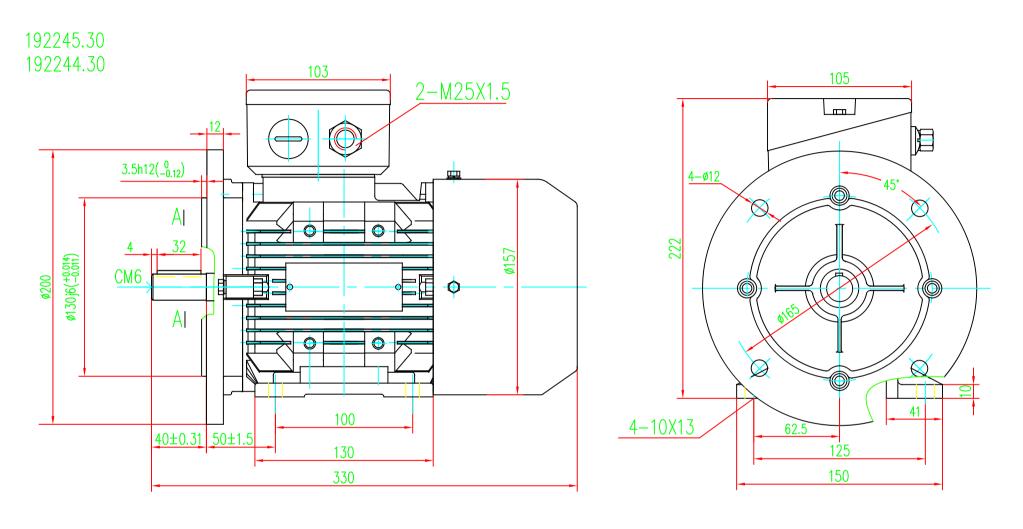

This is an uncontrolled document once printed or downloaded and is subject to change without notice. Date Created:06/22/2023

Feets Removable-Three Position Installed- 6:00, 9:00, 3:00.

| DRAVING REVISION                                                                                                                                                                                       | REVISION BY                                                                                                                                                                              | DATE                                           |        | <br>DRAWN BY<br>JAC       | <br>К |           |                |                  |                |                 |
|--------------------------------------------------------------------------------------------------------------------------------------------------------------------------------------------------------|------------------------------------------------------------------------------------------------------------------------------------------------------------------------------------------|------------------------------------------------|--------|---------------------------|-------|-----------|----------------|------------------|----------------|-----------------|
| ECO                                                                                                                                                                                                    | APPROVED BY                                                                                                                                                                              | DATE                                           |        | DATE                      |       |           |                |                  |                |                 |
| ECD DESCRIPTION                                                                                                                                                                                        |                                                                                                                                                                                          |                                                | $\neg$ | APPROVED BY               |       | DESCRIP   | PTION          | NUTL INF         |                |                 |
| COPYRIGHT REGAL BELIIT AMERICA, INC. ALL RIGHTS RESERVED. PROPRIETARY AND CONTIONITIAL INFORMATION — THIS DOMENT IS THE PROPERTY OF REGAL BELITT AMERICA. DOC. CHONERY AND CONTAINS CHARES PROPRIETARY |                                                                                                                                                                                          |                                                | $\neg$ | DATE                      |       |           |                | HJA-80 B3/B5 IE3 | LEESON         |                 |
| INFORMATION<br>By receiving 1                                                                                                                                                                          | . ANY PERSON, CORPORATION OR OTHER FIRM RECE<br>I, TO AGREE THAT IT, AND/OR ANY PART OF IT, S<br>IN, CORPORATION OR OTHER ENTITY, DUPLICATED.                                            | EIVING IT IS DEEMED,<br>Shall not be disclosed |        | REFERENCE                 |       | MATERIA   | AL .           |                  | PROCESS/FINISH |                 |
| AS EXPRESSL<br>BE RET                                                                                                                                                                                  | up, corporation of differ entity, documently,<br>y approved in writing in advance by ovner.<br>Urned to ovner upon request, it may be sub.<br>Iions under applicable export control lays | THIS DOCUMENT SHALL<br>JECT TO CERTAIN         |        | FIRST ANGLE<br>PROJECTION | +     | SIZE<br>B | DRAWING NUMBER | 0208000272       |                | SHEET<br>1 DF 1 |