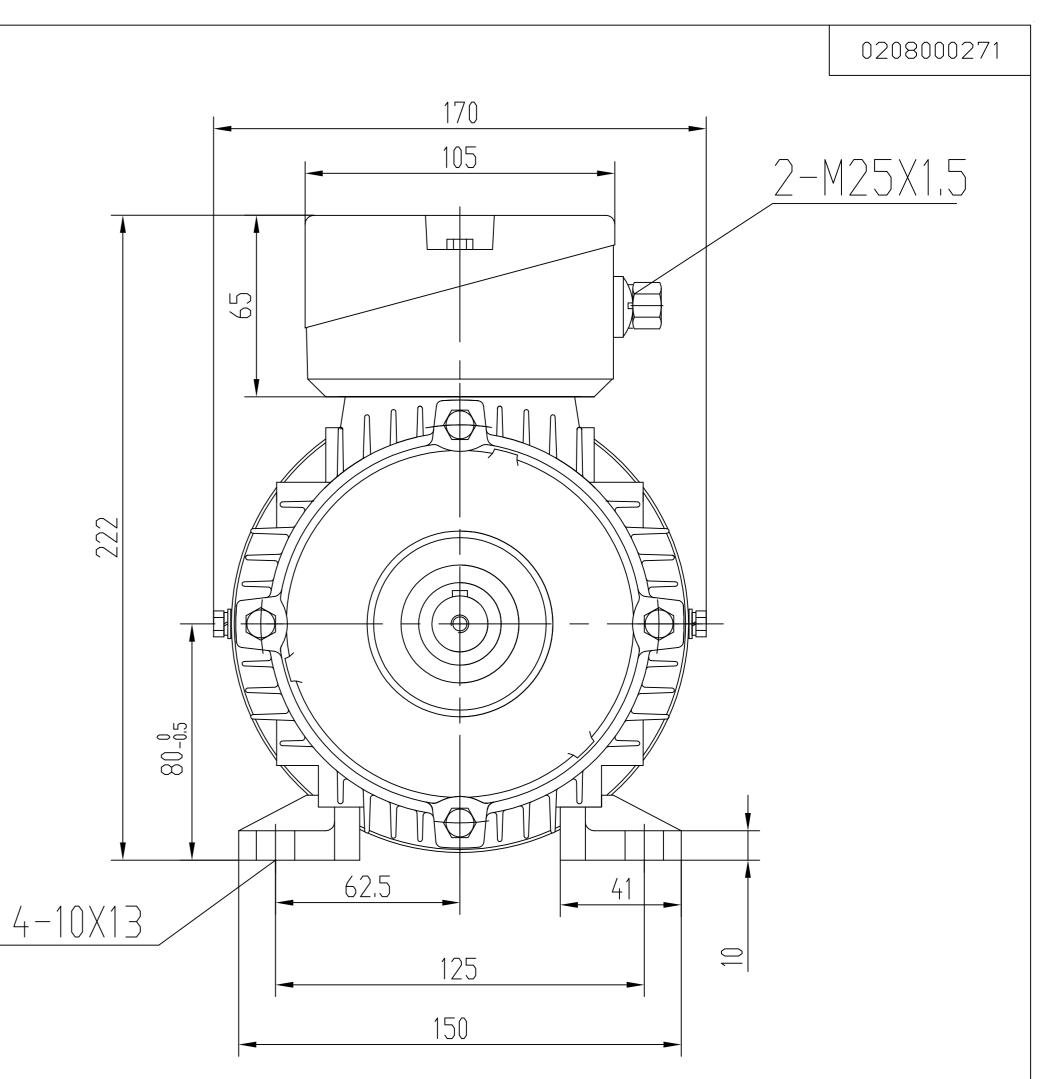

# Feets Removable-Three Position Installed- 6:00, 9:00, 3:00.

|                                                                                                   |           | ı    | UNLES: | ERANCES | <b>D</b> |              |                                          |                          |           | DRAWN    | JACK 8. | .29  |
|---------------------------------------------------------------------------------------------------|-----------|------|--------|---------|----------|--------------|------------------------------------------|--------------------------|-----------|----------|---------|------|
|                                                                                                   |           |      | DEC.   | INCHES  |          | REGAL        | REGAL-BELOIT                             | REGAL-BELOIT CORPORATION |           |          |         |      |
|                                                                                                   |           |      | .X     | ± .1    | ]        |              |                                          |                          |           |          |         |      |
|                                                                                                   |           |      | .XX    | ± .03   | TITLE    |              | DUTLINE<br>080 B3 Casting Aluminum Frame |                          |           | SCALE    |         |      |
|                                                                                                   |           |      | .XXX   | ± .005  | ]        | D80 B3 Casti |                                          |                          |           | REF      |         |      |
|                                                                                                   |           |      | .XXXX  | ± .0005 | MAT'L.   |              |                                          |                          |           | FMF      | WUXI    |      |
|                                                                                                   | BY & DATE | СНК  | ANG    | ±1/2    | FINISH   |              |                                          |                          |           | PREV     |         |      |
| RTY AND MUST NOT BE USED EXCEPT<br>IGN AND INVENTION ARE RESERVED<br>NT - DO NOT SCALE THIS PRINT |           | RFP  |        |         | CAD FILE | 020800027    | '1                                       | SIZE                     | DRAWING N | <u>.</u> |         | REV. |
|                                                                                                   |           | DIST |        |         | 1        |              |                                          | B                        | 020       | 80002    | 71      |      |
|                                                                                                   |           |      |        |         |          |              | 3 of                                     | 4                        |           |          |         |      |