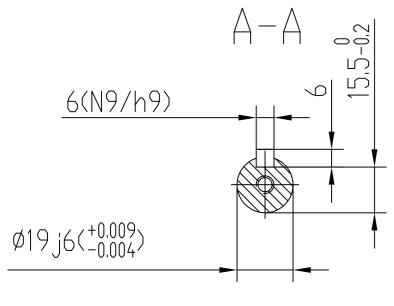

# Feets Removable-Three Position Installed- 6:00, 9:00, 3:00.

|                                                                                                   |           | ı    | UNLES: | ERANCES | <b>D</b> |              |                                          |                          |           | DRAWN    | JACK 8. | .29  |
|---------------------------------------------------------------------------------------------------|-----------|------|--------|---------|----------|--------------|------------------------------------------|--------------------------|-----------|----------|---------|------|
|                                                                                                   |           |      | DEC.   | INCHES  |          | REGAL        | REGAL-BELOIT                             | REGAL-BELOIT CORPORATION |           |          |         |      |
|                                                                                                   |           |      | .X     | ± .1    | ]        |              |                                          |                          |           |          |         |      |
|                                                                                                   |           |      | .XX    | ± .03   | TITLE    |              | DUTLINE<br>080 B3 Casting Aluminum Frame |                          |           | SCALE    |         |      |
|                                                                                                   |           |      | .XXX   | ± .005  | ]        | D80 B3 Casti |                                          |                          |           | REF      |         |      |
|                                                                                                   |           |      | .XXXX  | ± .0005 | MAT'L.   |              |                                          |                          |           | FMF      | WUXI    |      |
|                                                                                                   | BY & DATE | СНК  | ANG    | ±1/2    | FINISH   |              |                                          |                          |           | PREV     |         |      |
| RTY AND MUST NOT BE USED EXCEPT<br>IGN AND INVENTION ARE RESERVED<br>NT - DO NOT SCALE THIS PRINT |           | RFP  |        |         | CAD FILE | 020800027    | '1                                       | SIZE                     | DRAWING N | <u>.</u> |         | REV. |
|                                                                                                   |           | DIST |        |         | 1        |              |                                          | B                        | 020       | 80002    | 71      |      |
|                                                                                                   |           |      |        |         |          |              | 3 of                                     | 4                        |           |          |         |      |