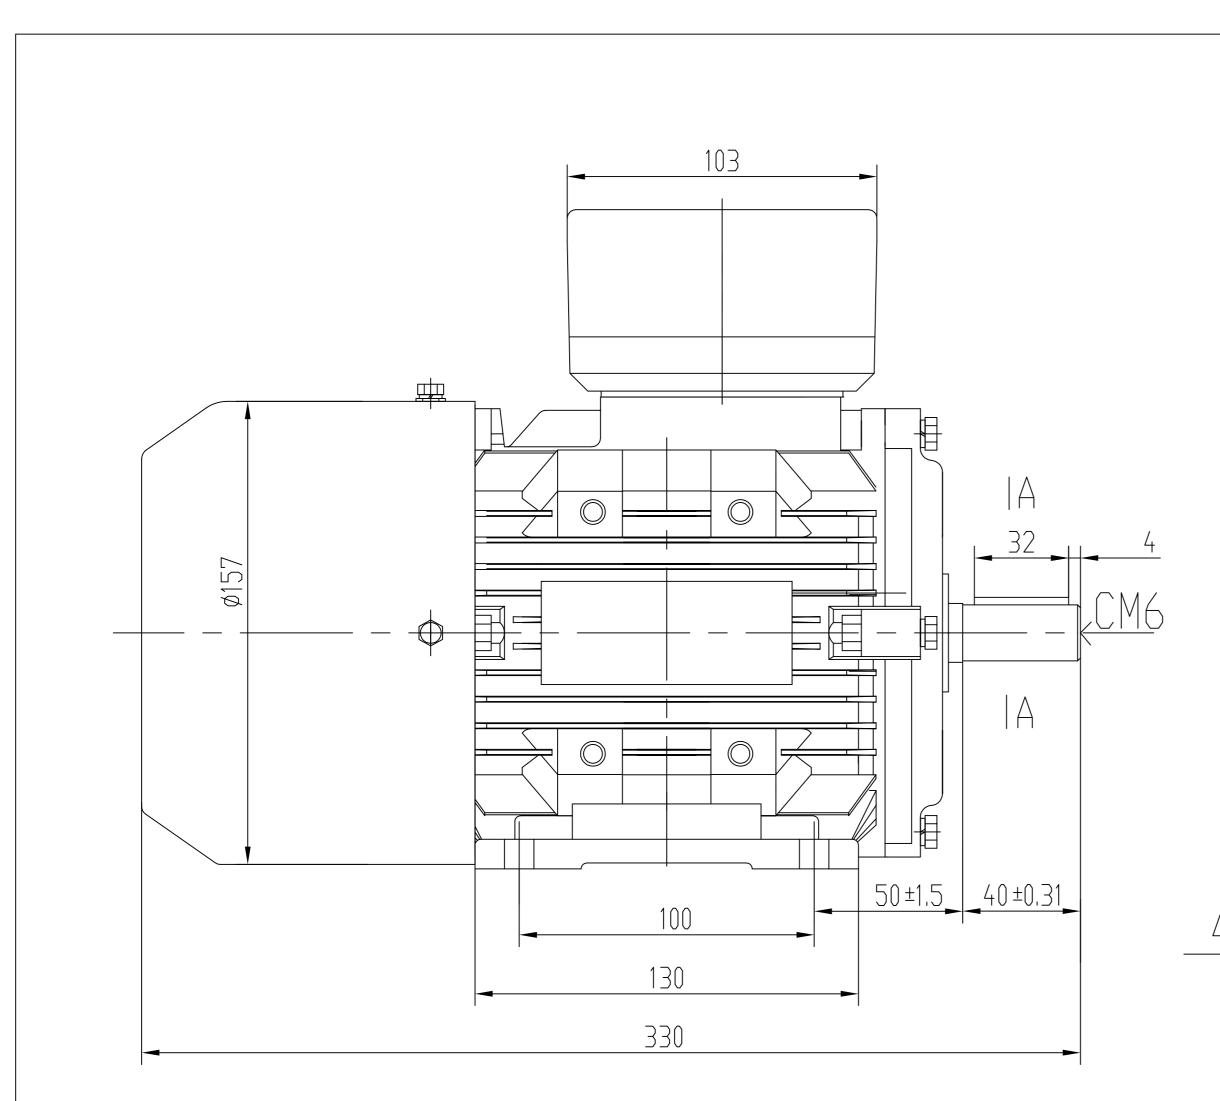

# Feets Removable-Three Position Installed- 6:00, 9:00, 3:00.

|                                                                                                   |           | ı    | UNLES: | ERANCES | <b>D</b> |              |                                          |                          |           | DRAWN    | JACK 8. | .29  |
|---------------------------------------------------------------------------------------------------|-----------|------|--------|---------|----------|--------------|------------------------------------------|--------------------------|-----------|----------|---------|------|
|                                                                                                   |           |      | DEC.   | INCHES  |          | REGAL        | REGAL-BELOIT                             | REGAL-BELOIT CORPORATION |           |          |         |      |
|                                                                                                   |           |      | .X     | ± .1    | ]        |              |                                          |                          |           |          |         |      |
|                                                                                                   |           |      | .XX    | ± .03   | TITLE    |              | DUTLINE<br>080 B3 Casting Aluminum Frame |                          |           | SCALE    |         |      |
|                                                                                                   |           |      | .XXX   | ± .005  | ]        | D80 B3 Casti |                                          |                          |           | REF      |         |      |
|                                                                                                   |           |      | .XXXX  | ± .0005 | MAT'L.   |              |                                          |                          |           | FMF      | WUXI    |      |
|                                                                                                   | BY & DATE | СНК  | ANG    | ±1/2    | FINISH   |              |                                          |                          |           | PREV     |         |      |
| RTY AND MUST NOT BE USED EXCEPT<br>IGN AND INVENTION ARE RESERVED<br>NT - DO NOT SCALE THIS PRINT |           | RFP  |        |         | CAD FILE | 020800027    | '1                                       | SIZE                     | DRAWING N | <u>.</u> |         | REV. |
|                                                                                                   |           | DIST |        |         | 1        |              |                                          | B                        | 020       | 80002    | 71      |      |
|                                                                                                   |           |      |        |         |          |              | 3 of                                     | 4                        |           |          |         |      |