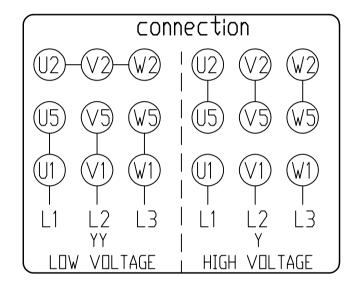

|                                                                               |                                                                                                                                                       |           |      | INLES | ERANCES<br>S SPECIFIE   | ·                                     | DRAWN |
|-------------------------------------------------------------------------------|-------------------------------------------------------------------------------------------------------------------------------------------------------|-----------|------|-------|-------------------------|---------------------------------------|-------|
|                                                                               |                                                                                                                                                       |           |      | DEC.  | INCHES                  | <b>REGAL</b> REGAL-BELOIT CORPORATION | СНК   |
|                                                                               |                                                                                                                                                       |           |      | ¥     | ±.1                     |                                       | APPD  |
|                                                                               |                                                                                                                                                       |           |      | .XX   | £.03                    | TITLE 230V/460V connection drawing    | SCALE |
|                                                                               |                                                                                                                                                       |           |      | .xxx  | ±.005                   | YY/Y                                  | REF   |
|                                                                               |                                                                                                                                                       |           |      | .XXXX | ±.0005                  | HAT'L.                                | FNF   |
| ND.                                                                           | REVISION                                                                                                                                              | BY & DATE | CHIK | ANG   | ±1/2                    | FINISH                                | PREV  |
| THIS DRAWING IN DESIGN AND DETAIL IS DUR PROPERTY AND MUST NOT DE USED EXCEPT |                                                                                                                                                       | RFP       |      |       | CAD FILE SIZE DRAWING N | 0. REV.                               |       |
| 10                                                                            | IN CONNECTION WITH OUR WORK ALL RIGHTS OF DESIGN AND INVENTION ARE RESERVED<br>THIS IS AN ELECTRONICALLY GENERATED DOCUMENT - DO NOT SCALE THIS PRINT |           |      |       |                         | B                                     |       |