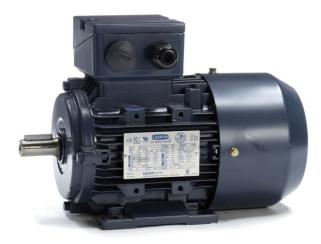

### **PRODUCT INFORMATION PACKET**

Model No: 192241.30 Catalog No: 192241.30 Obsolete, replaced by 192241.00 -.1HP-0.75kW..1800RPM.D80.TEFC.230/460V.3PH.60HZ.CONT.40C..B3.....

Regal and Leeson are trademarks of Regal Rexnord Corporation or one of its affiliated companies.  $\hat{A}$ ©2023 Regal Rexnord Corporation, All Rights Reserved. MC017097E

## Product Information Packet: Model No: 192241.30, Catalog No:192241.30 Obsolete, replaced by 192241.00 -.1HP-0.75kW..1800RPM.D80.TEFC.230/460V.3PH.60HZ.CONT.40C..B3.....

#### Nameplate Specifications

| Phase                  | 3                    | Output HP                  | 1 & 1 Hp                    |  |  |  |
|------------------------|----------------------|----------------------------|-----------------------------|--|--|--|
| Output KW              | 0.75 & 0.75 kW       | Voltage                    | 230/460 & 200/400 V         |  |  |  |
| Speed                  | 1740 & 1430 rpm      | Service Factor             | 1.15 & 1.0                  |  |  |  |
| Frame                  | D80                  | Enclosure                  | Totally Enclosed Fan Cooled |  |  |  |
| Thermal Protection     | No Protection        | Efficiency                 | 85.5 & 84 %                 |  |  |  |
| Ambient Temperature    | 40 °C                | Frequency                  | 60 & 50 Hz                  |  |  |  |
| Current                | 3.0/1.5 & 3.3/1.65 A | Power Factor               | 76                          |  |  |  |
| Duty                   | Continuous           | Insulation Class           | F                           |  |  |  |
| Design Code            | NO DESIGN CODE       | KVA Code                   | G                           |  |  |  |
| Drive End Bearing Size | 6204                 | Opp Drive End Bearing Size | 6204                        |  |  |  |
| UL                     | Recognized           | CSA                        | Y                           |  |  |  |
| CE                     | Y                    | IP Code                    | 55                          |  |  |  |
| Number of Speeds       | 1                    |                            |                             |  |  |  |