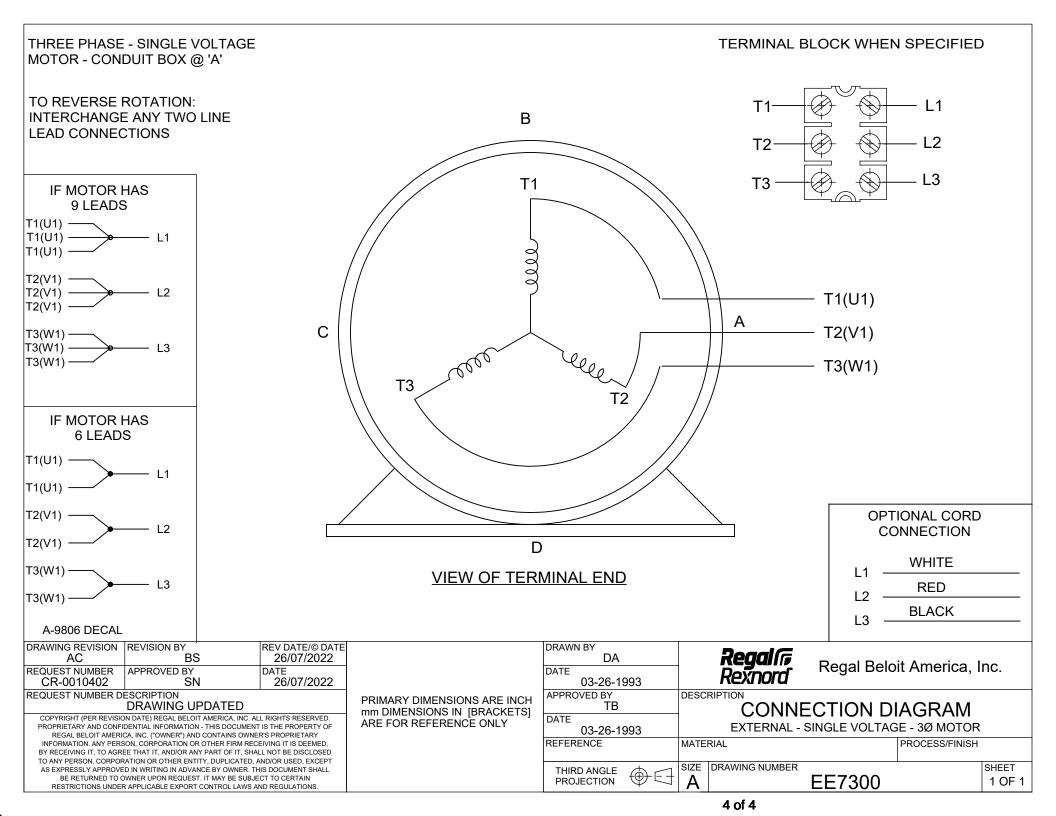

## **Technical Specifications**

| Outline Drawing | SS621242 | Connection Drawing | EE7300 |  |
|-----------------|----------|--------------------|--------|--|
|                 |          |                    |        |  |