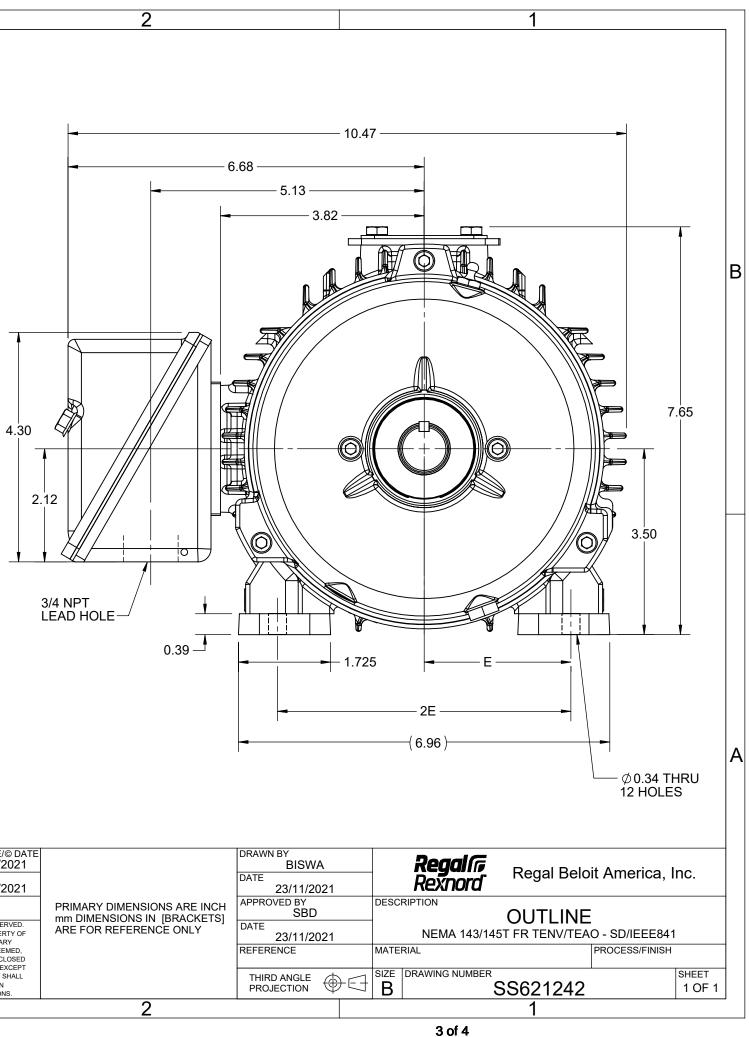

## **Technical Specifications**

| Outline Drawing | SS621242 | Connection Drawing | EE7300 |  |
|-----------------|----------|--------------------|--------|--|
|                 |          |                    |        |  |

This is an uncontrolled document once printed or downloaded and is subject to change without notice. Date Created:07/30/2022

| 4    |       |      |      |      |      | 3    |      |          |
|------|-------|------|------|------|------|------|------|----------|
| В    | С     | Е    | 2E   | 2F   | 2FF  | BA   | BS   | MOUNTING |
| 7.32 | 12.73 | 2.75 | 5.50 | 4.00 | 5.00 | 2.25 | 3.00 | F1 OR F2 |