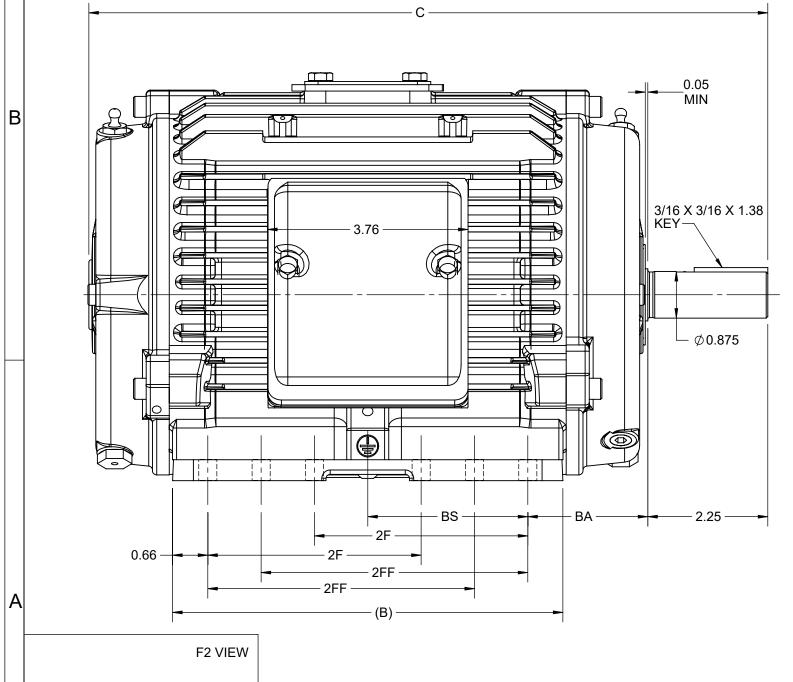

## **Technical Specifications**

| Outline Drawing | SS621242 | Connection Drawing | EE7300 |  |
|-----------------|----------|--------------------|--------|--|
|                 |          |                    |        |  |

This is an uncontrolled document once printed or downloaded and is subject to change without notice. Date Created:07/30/2022

| 4    |       |      |      |      |      | 3    |      |          |
|------|-------|------|------|------|------|------|------|----------|
| В    | С     | Е    | 2E   | 2F   | 2FF  | BA   | BS   | MOUNTING |
| 7.32 | 12.73 | 2.75 | 5.50 | 4.00 | 5.00 | 2.25 | 3.00 | F1 OR F2 |