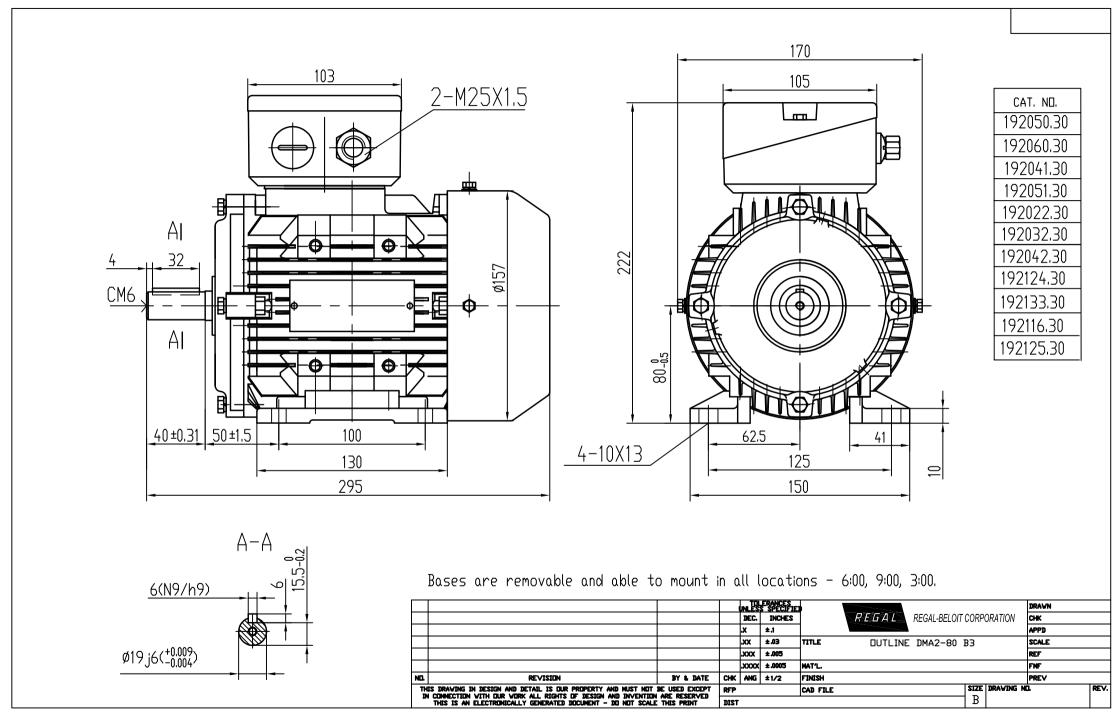

## Nameplate Specifications

| Output HP              | 1 Hp           | Output KW                  | 0.75 kW                         |  |  |
|------------------------|----------------|----------------------------|---------------------------------|--|--|
| Frequency              | 60 Hz          | Voltage                    | 575 V                           |  |  |
| Current                | 1.2 A          | Speed                      | 3490 rpm                        |  |  |
| Service Factor         | 1.15           | Phase                      | 3                               |  |  |
| Efficiency             | 80 %           | Power Factor               | F H Totally Enclosed Fan Cooled |  |  |
| Duty                   | Continuous     | Insulation Class           |                                 |  |  |
| Design Code            | NO DESIGN CODE | KVA Code                   |                                 |  |  |
| Frame                  | D80            | Enclosure                  |                                 |  |  |
| Thermal Protection     | No             | Ambient Temperature        | 40 °C                           |  |  |
| Drive End Bearing Size | 6204           | Opp Drive End Bearing Size | 6204                            |  |  |
| UL                     | Recognized     | CSA                        | Υ                               |  |  |
| CE                     | Υ              | IP Code                    | 55                              |  |  |
| Number of Speeds       | 1              |                            |                                 |  |  |

## **Technical Specifications**

| Squirrel Cage Inverter Rated | Starting Method                            | Line Or Inverter                                                                                                        |
|------------------------------|--------------------------------------------|-------------------------------------------------------------------------------------------------------------------------|
| 2                            | Rotation                                   | Reversible                                                                                                              |
| 0 Ohms                       | Mounting                                   | В3                                                                                                                      |
| Horizontal Or Up Or Down     | Drive End Bearing                          | Ball                                                                                                                    |
| Ball                         | Frame Material                             | Aluminum                                                                                                                |
| IEC                          | Assembly/Box Mounting                      | F3                                                                                                                      |
| OL19212430                   | Connection Drawing                         | 00546802                                                                                                                |
|                              | 2 0 Ohms Horizontal Or Up Or Down Ball IEC | 2 Rotation  0 Ohms Mounting  Horizontal Or Up Or Down Drive End Bearing  Ball Frame Material  IEC Assembly/Box Mounting |