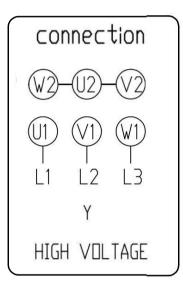

This is an uncontrolled document once printed or downloaded and is subject to change without notice. Date Created:10/27/2021

|                                                                                                                                                                                                                                  |          |           |     | UNLES | ERANCES<br>S SPECIFIE |                               |      | DRAWN |  |
|----------------------------------------------------------------------------------------------------------------------------------------------------------------------------------------------------------------------------------|----------|-----------|-----|-------|-----------------------|-------------------------------|------|-------|--|
|                                                                                                                                                                                                                                  |          |           |     | DEC.  | INCHES                | REGAL REGAL-BELOIT CORPORAT   | TION | CHK   |  |
|                                                                                                                                                                                                                                  |          |           |     | .x    | ±.1                   |                               |      | APPD  |  |
|                                                                                                                                                                                                                                  |          |           |     | .xx   | ±.03                  | TITLE 575V connection drawing |      | SCALE |  |
|                                                                                                                                                                                                                                  |          |           |     | .xxx  | ±.005                 | Υ                             |      | REF   |  |
|                                                                                                                                                                                                                                  |          |           |     | .xxxx | ±.0005                | MAT'L.                        |      | FMF   |  |
| NO.                                                                                                                                                                                                                              | REVISION | BY & DATE | CHK | ANG   | ±1/2                  | FINISH                        |      | PREV  |  |
| THIS DRAWING IN DESIGN AND DETAIL IS OUR PROPERTY AND MUST NOT BE USED EXCEPT IN CONNECTION WITH OUR VOIK ALL RIGHTS OF DESIGN AND INVENTION ARE RESERVED THIS IS AN ELECTROMICALLY GENERATED DOCUMENT – DO NOT SCALE THIS PRINT |          | RFP       |     |       | CAD FILE SIZE         | DRAWING NO                    | 3.   | REV.  |  |
|                                                                                                                                                                                                                                  |          | DIST      |     |       | В.                    |                               |      |       |  |